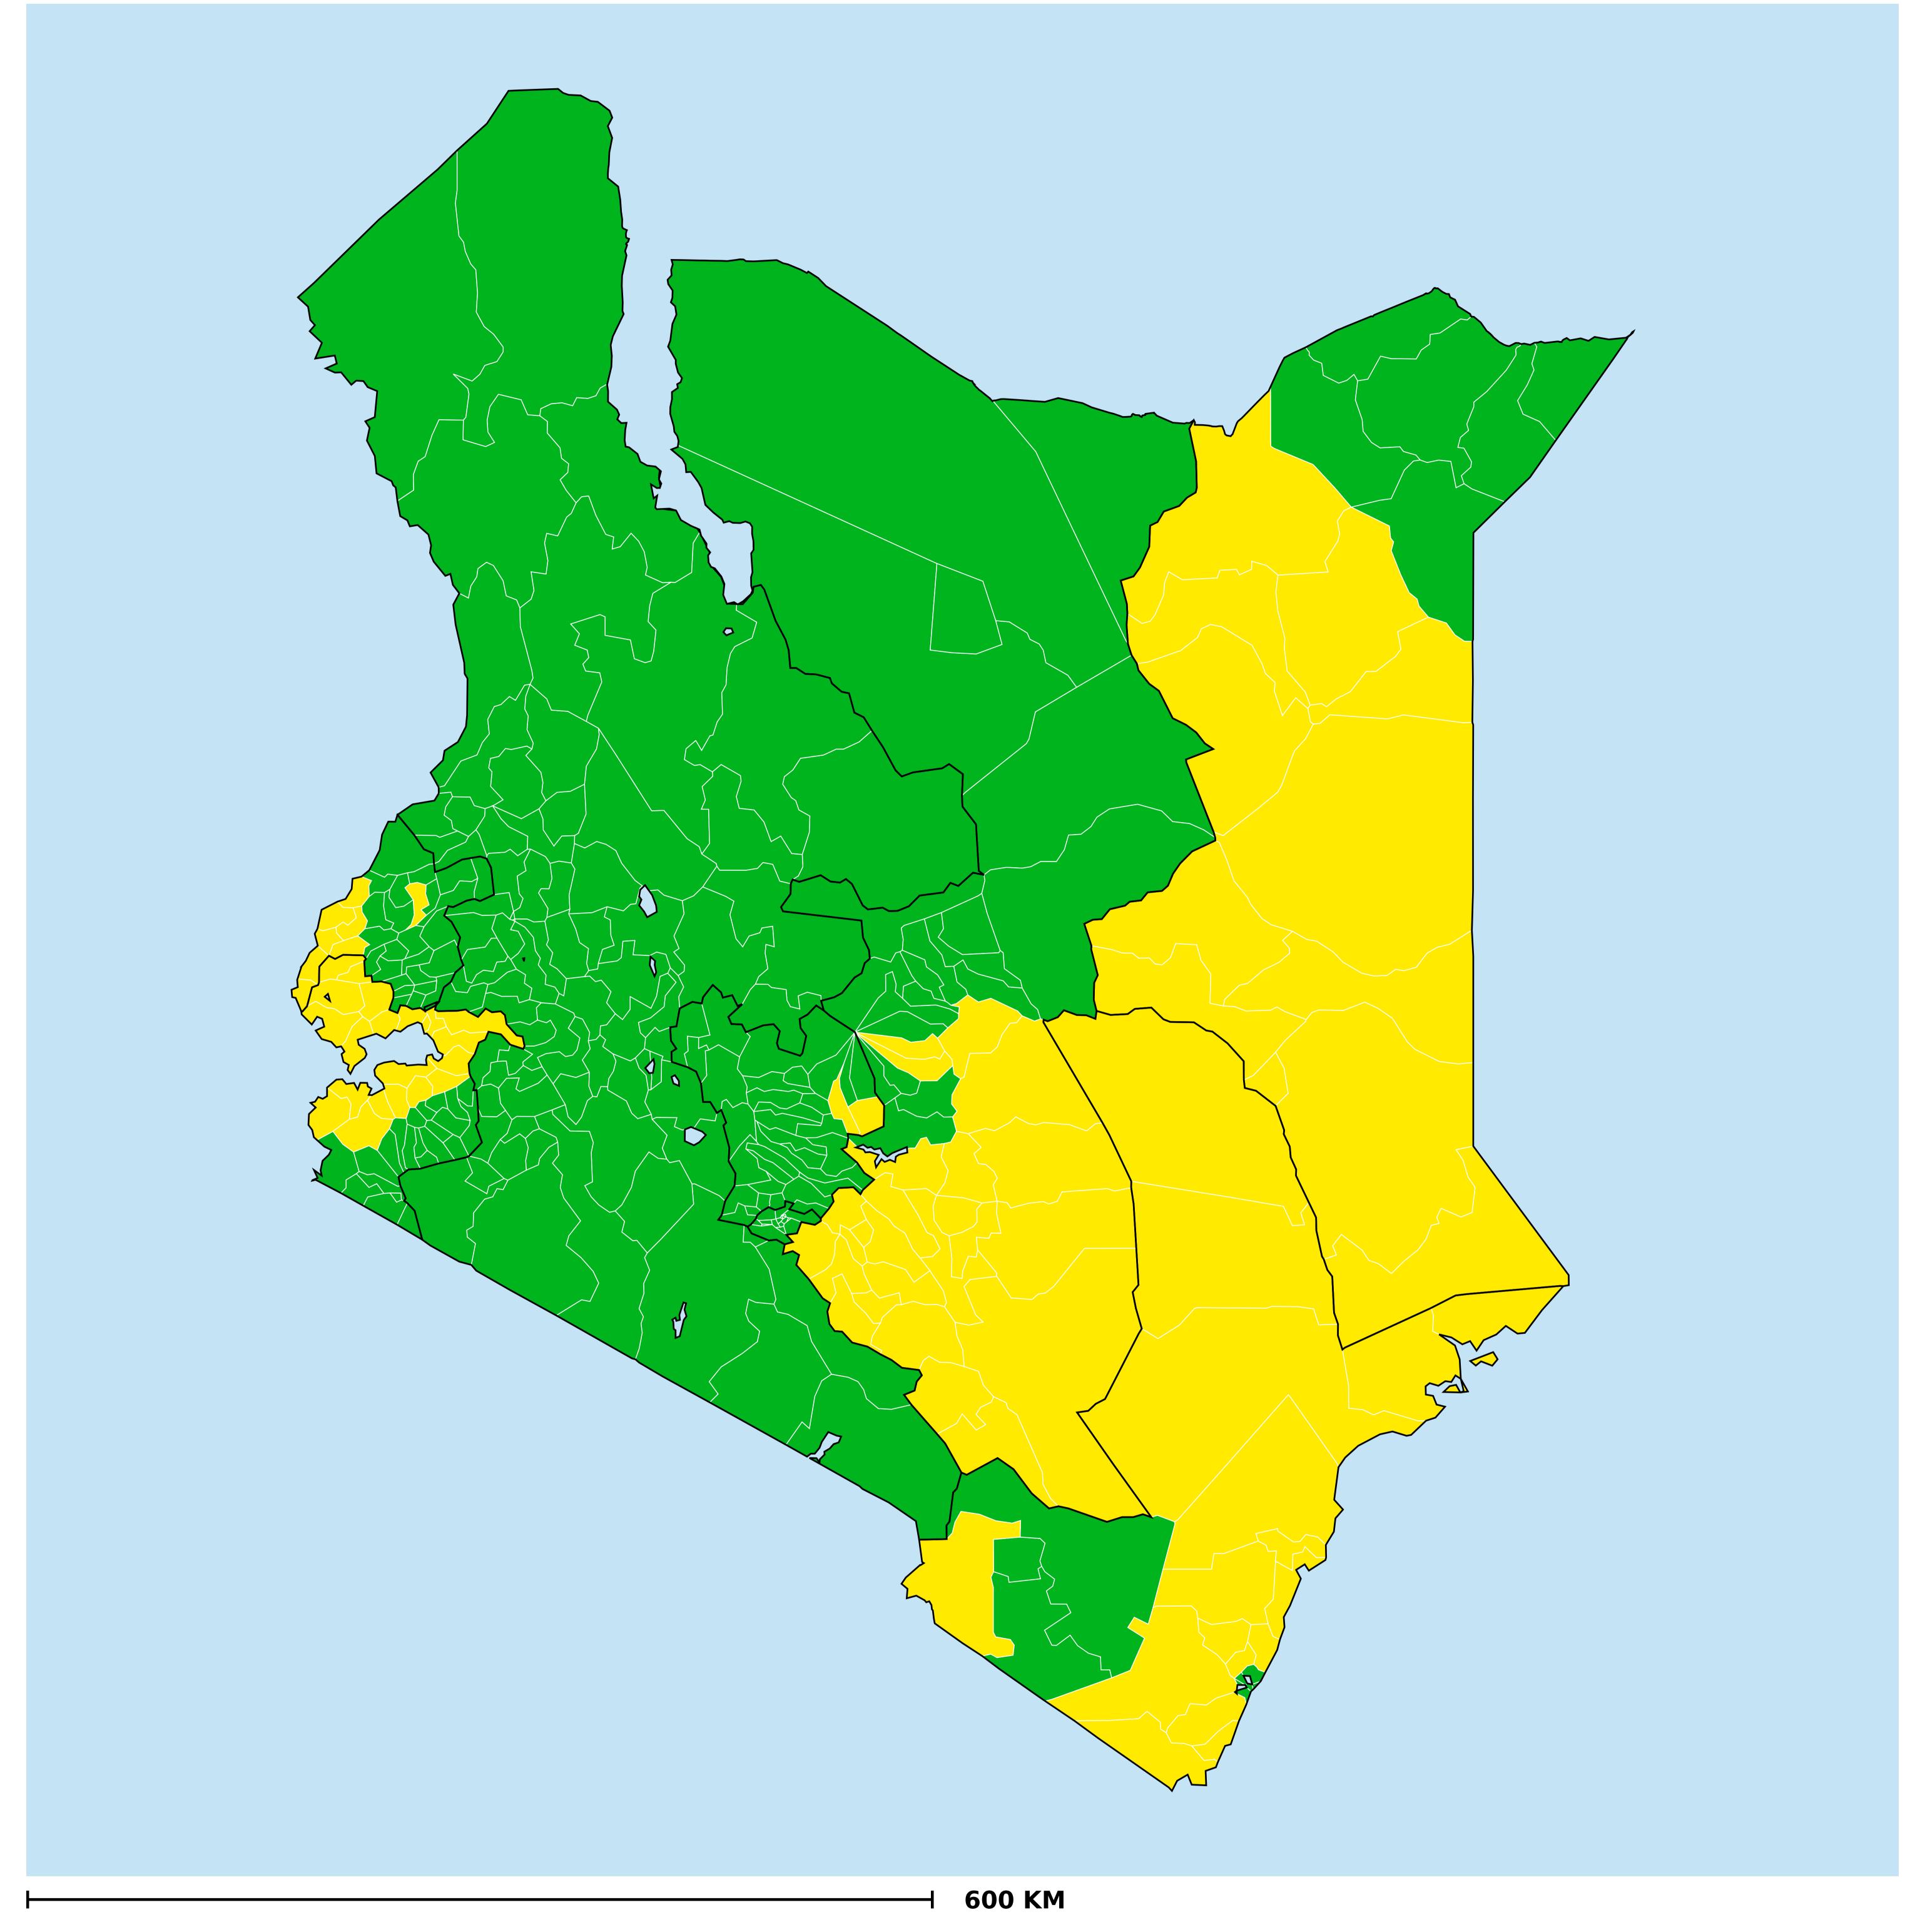

## Kenya (2018)

## Geographic coverage - Total population requiring treatment MDA/PC coverage of Schistosomiasis

Boundaries, names and designations used here do not imply expression of WHO opinion concerning the legal status of any country, territory or area, or of its authorities, or concerning delimitation of frontiers or boundaries. Dotted / dashed lines represent approximate border lines for which there may not yet be full agreement.

Schistosomiasis > MDA/PC coverage > Geographic coverage - Total population requiring treatment

Endemicity unknown
PC not required
PC delivered
PC not delivered - Low/Moderate endemicity
PC not delivered - High endemicity
No data available