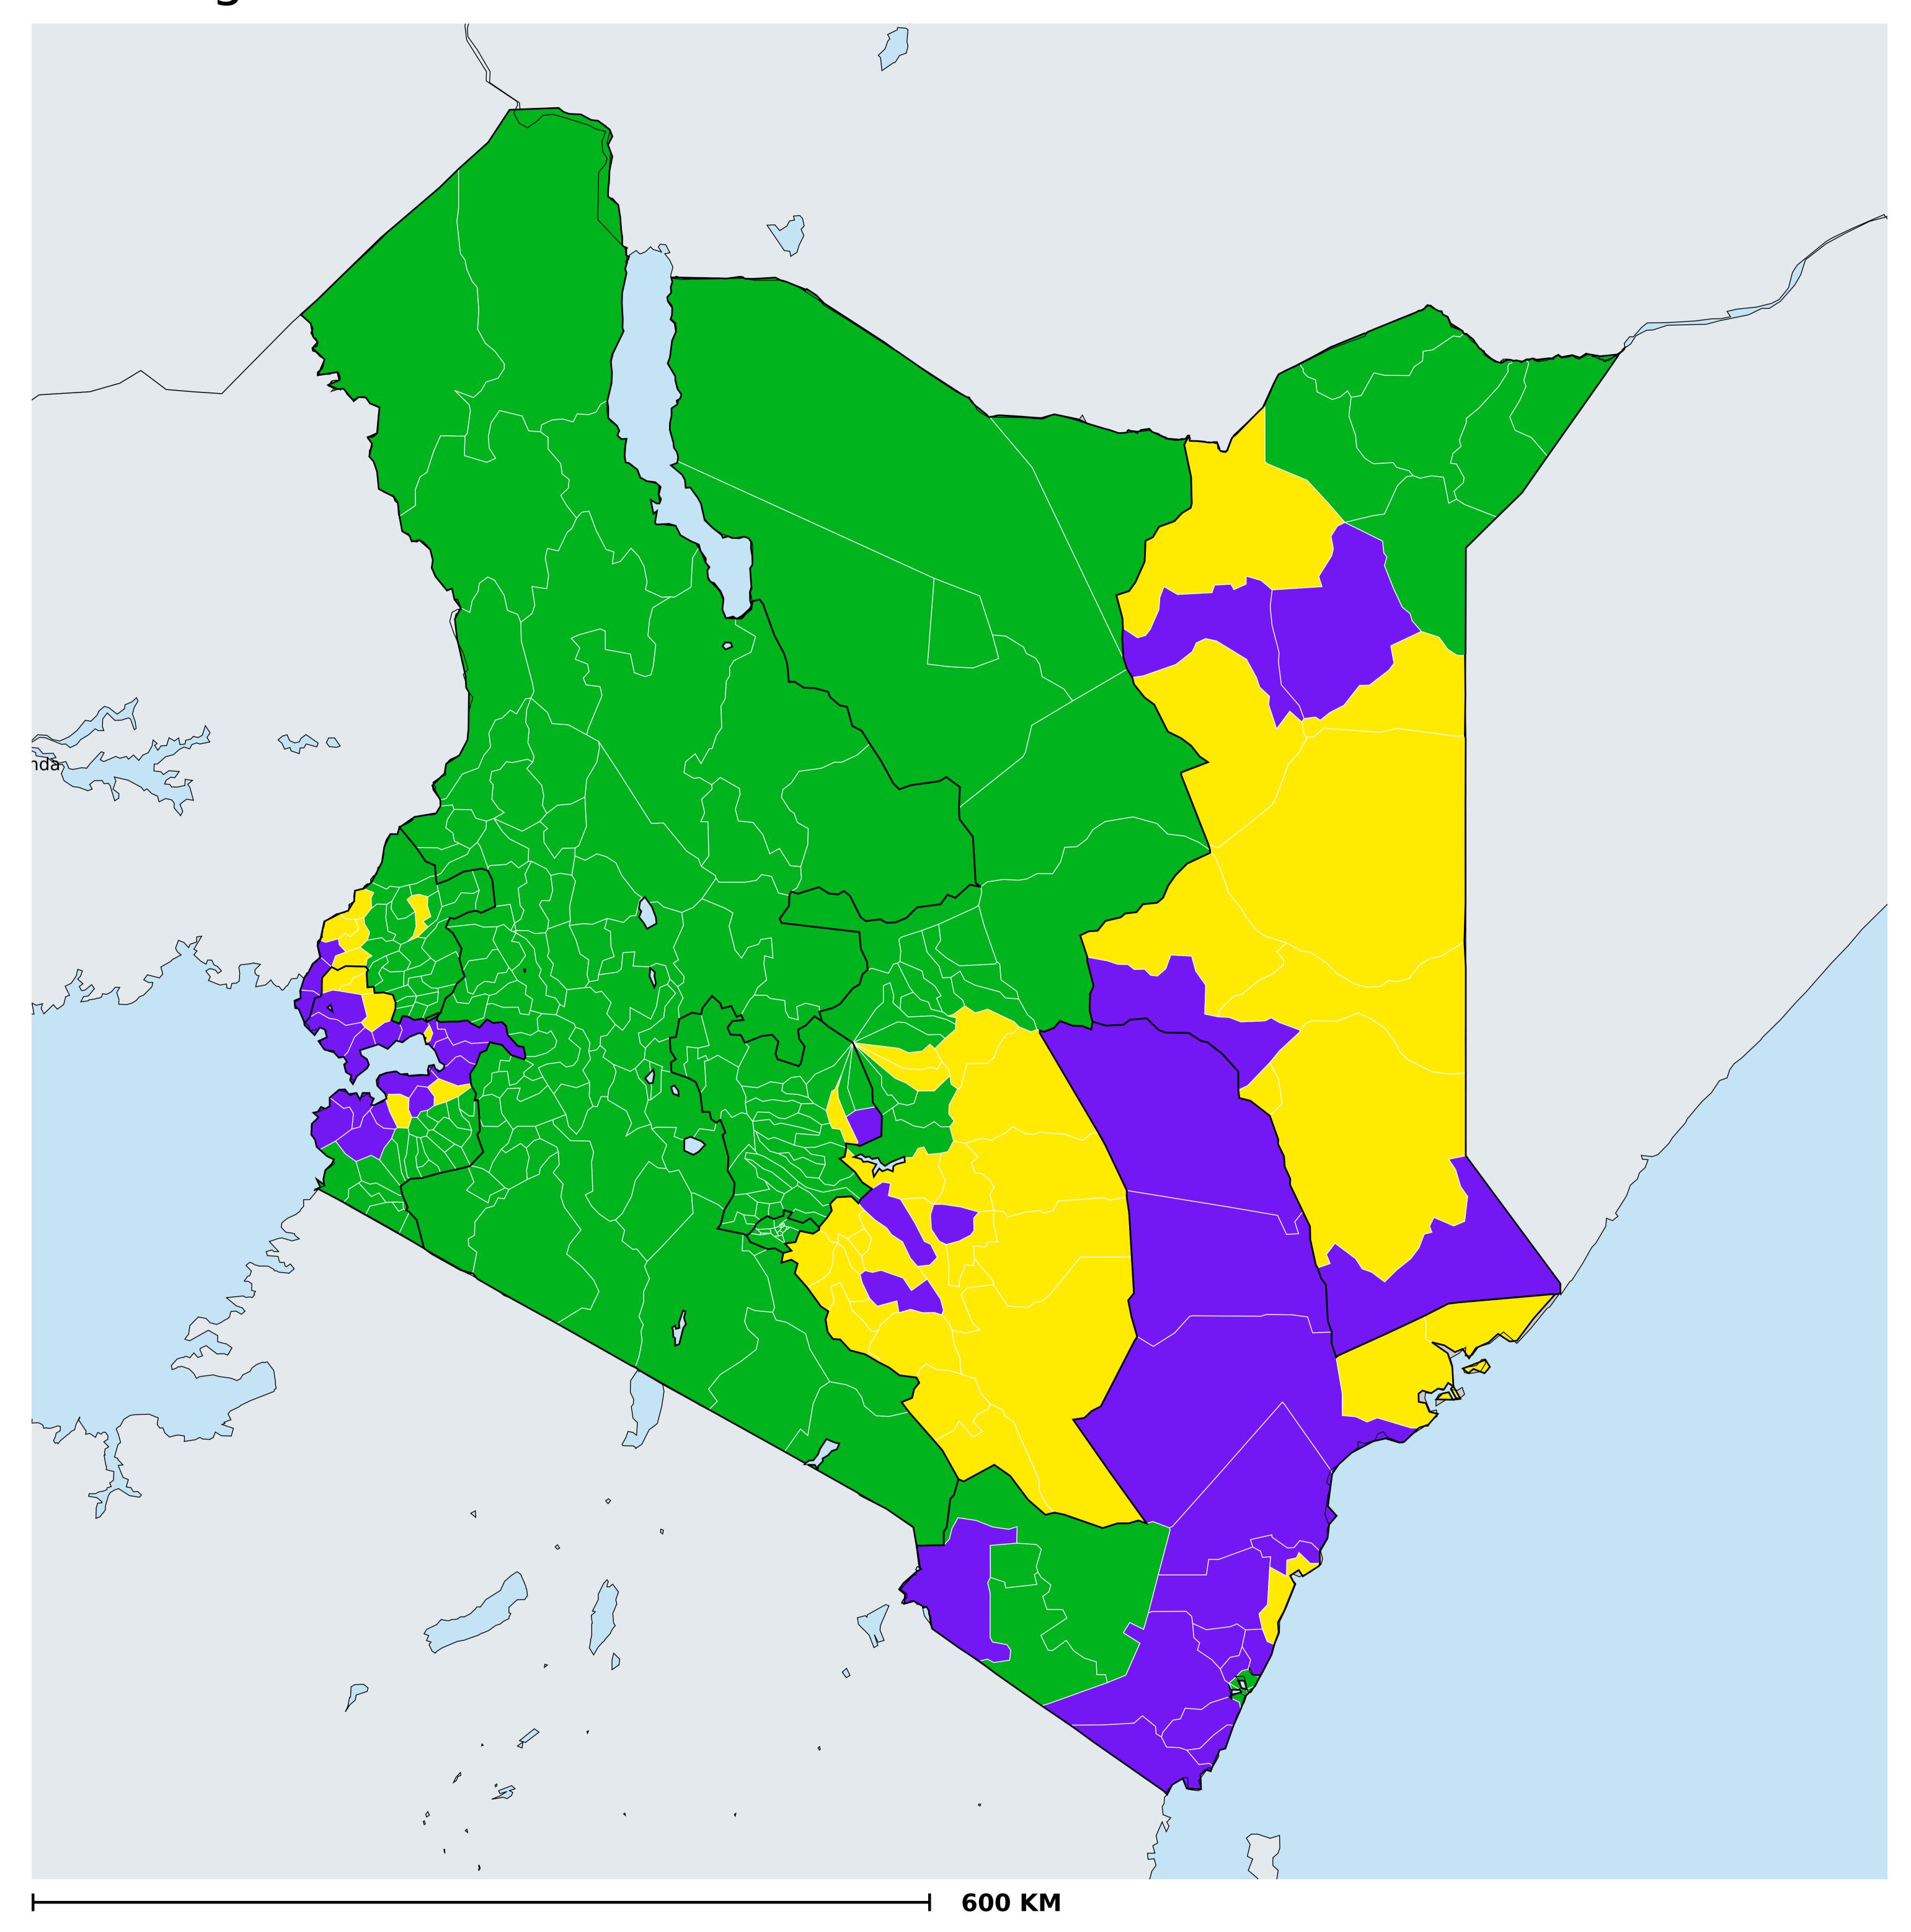

## Kenya (2017)

## Geographic coverage - Total population requiring treatment MDA/PC coverage of Schistosomiasis

Boundaries, names and designations used here do not imply expression of WHO opinion concerning the legal status of any country, territory or area, or of its authorities, or concerning delimitation of frontiers or boundaries. Dotted / dashed lines represent approximate border lines for which there may not yet be full agreement.

Schistosomiasis > MDA/PC coverage > Geographic coverage - Total population requiring treatment

Endemicity unknown
PC not required
PC delivered
PC not delivered - Low/Moderate endemicity
PC not delivered - High endemicity
No data available