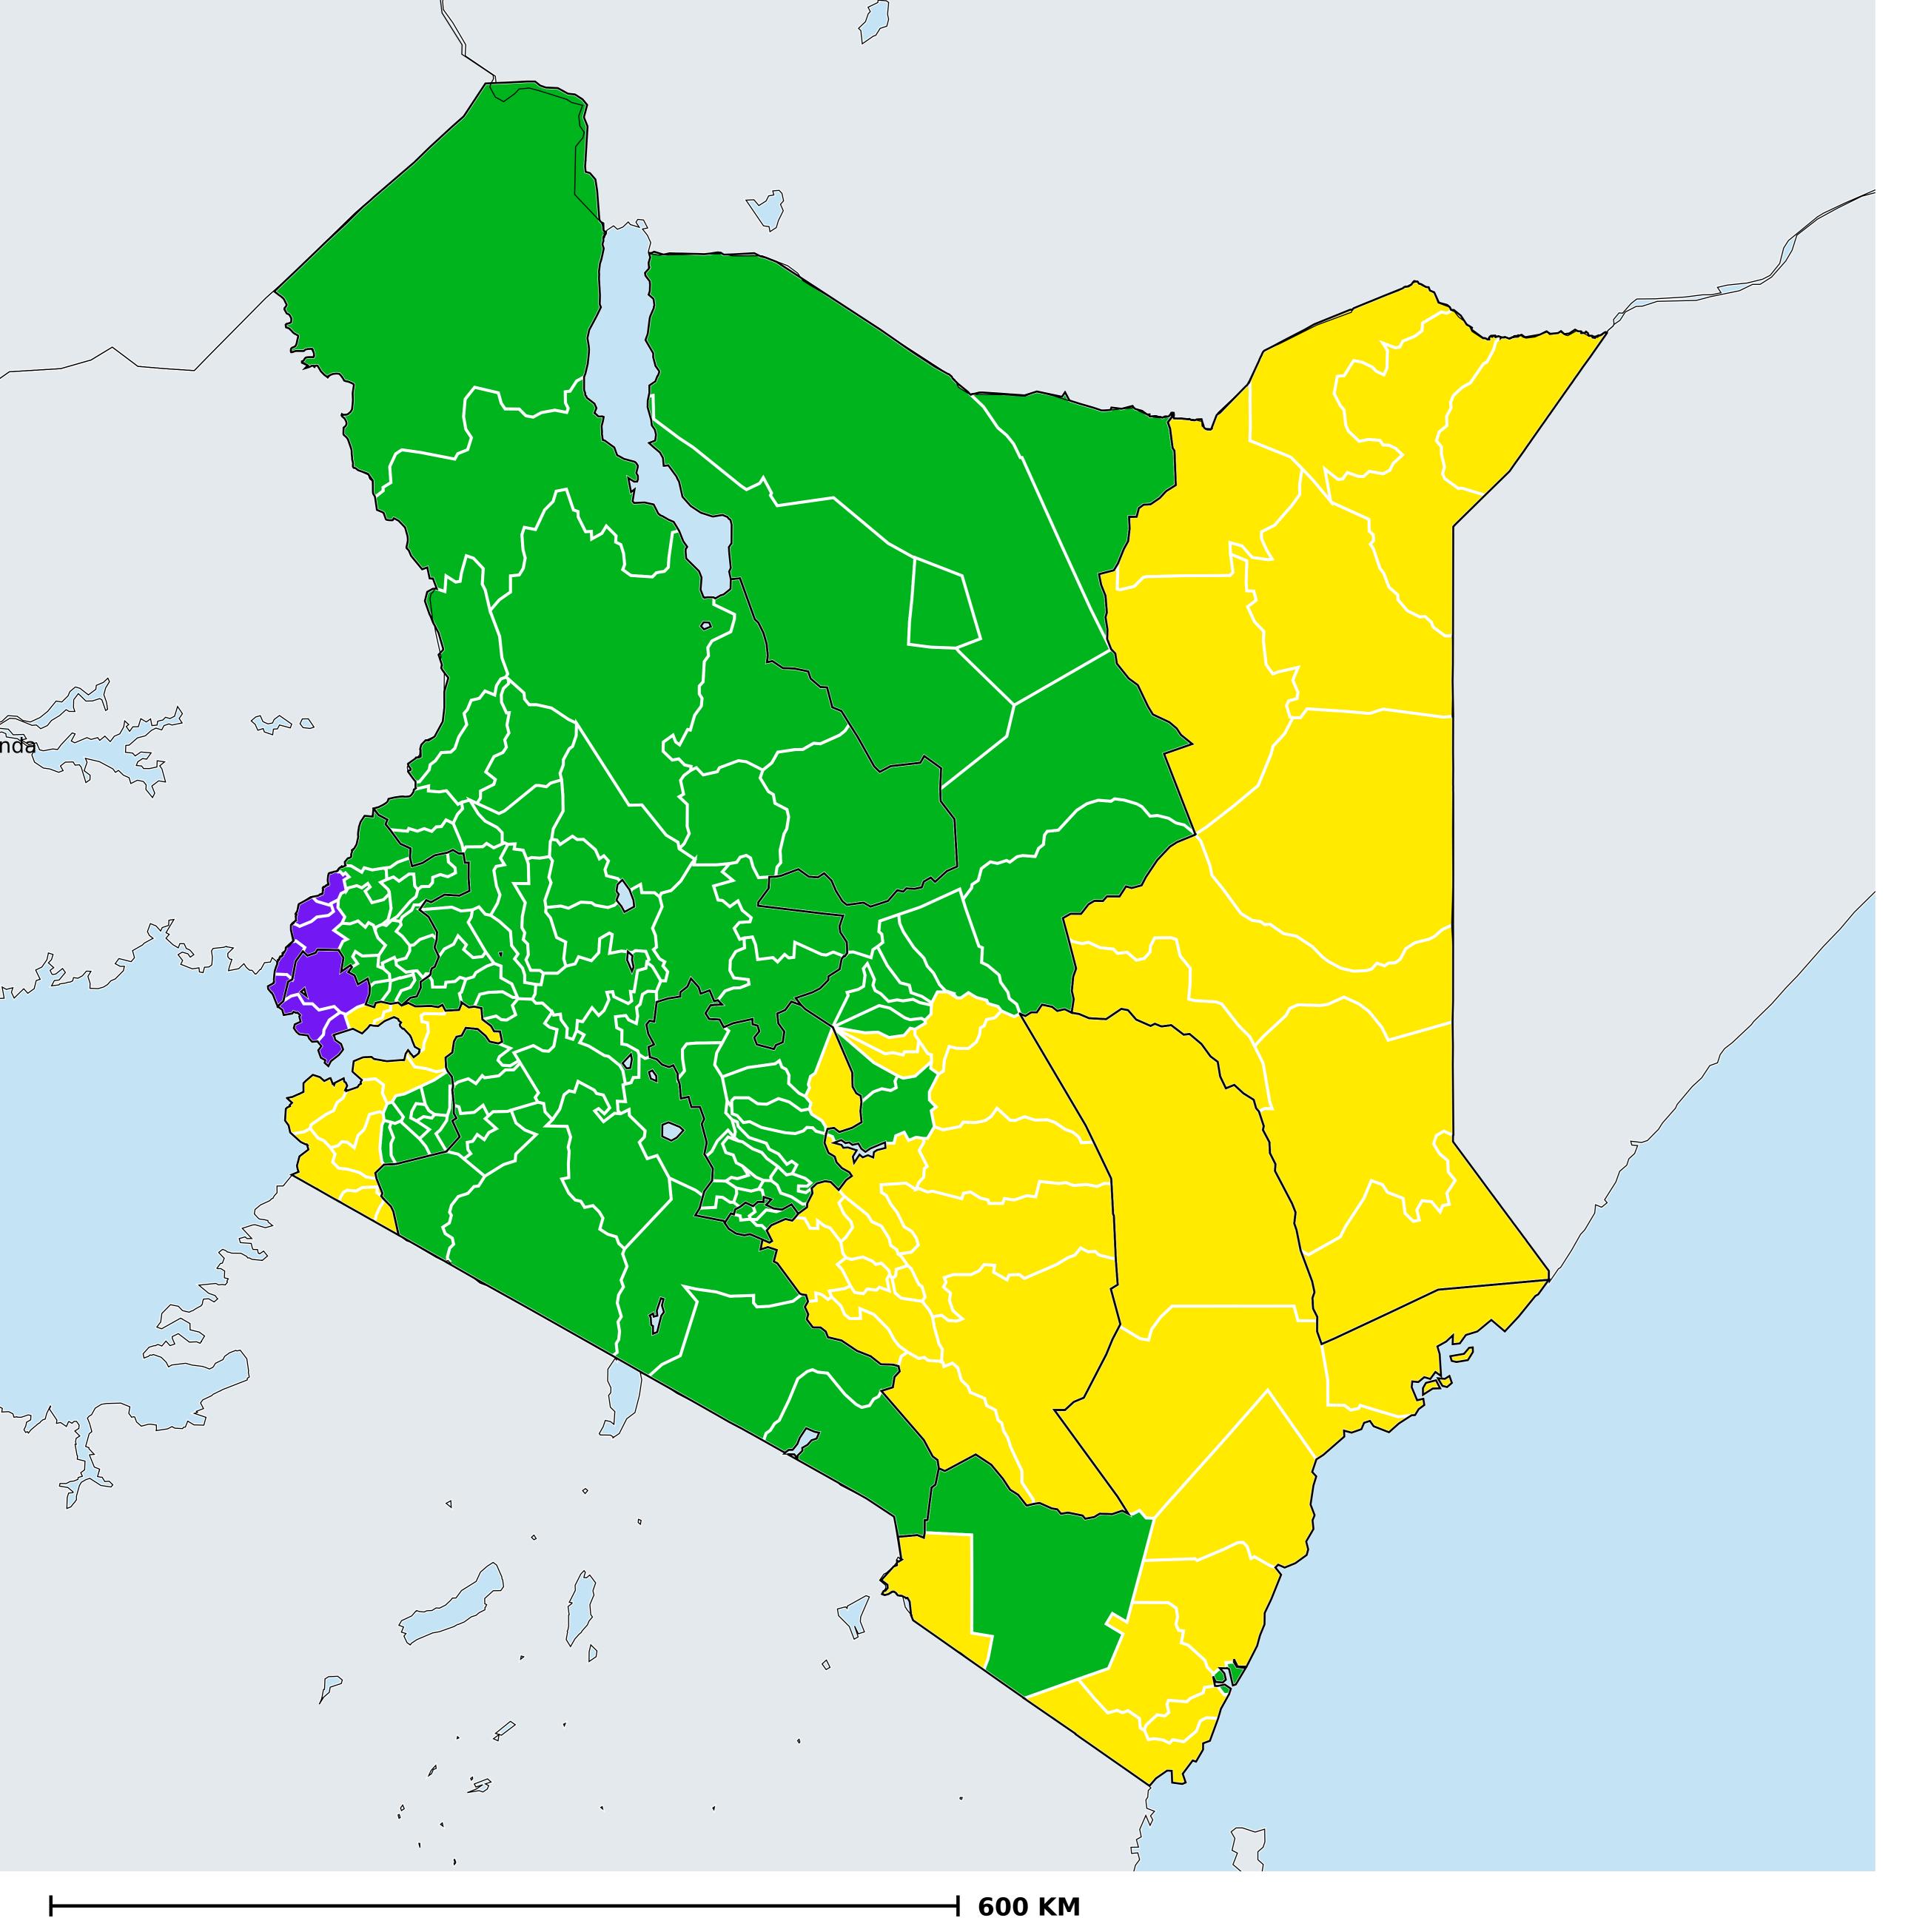

## Kenya (2014)

Geographic coverage - Total population requiring treatment MDA/PC coverage of Schistosomiasis

Schistosomiasis > MDA/PC coverage > Geographic coverage - Total population requiring treatment

Endemicity unknown
PC not required
PC delivered
PC not delivered - Low/Moderate endemicity
PC not delivered - High endemicity
No data available

Boundaries, names and designations used here do not imply expression of WHO opinion concerning the legal status of any country, territory or area, or of its authorities, or concerning delimitation of frontiers or boundaries. Dotted / dashed lines represent approximate border lines for which there may not yet be full agreement.