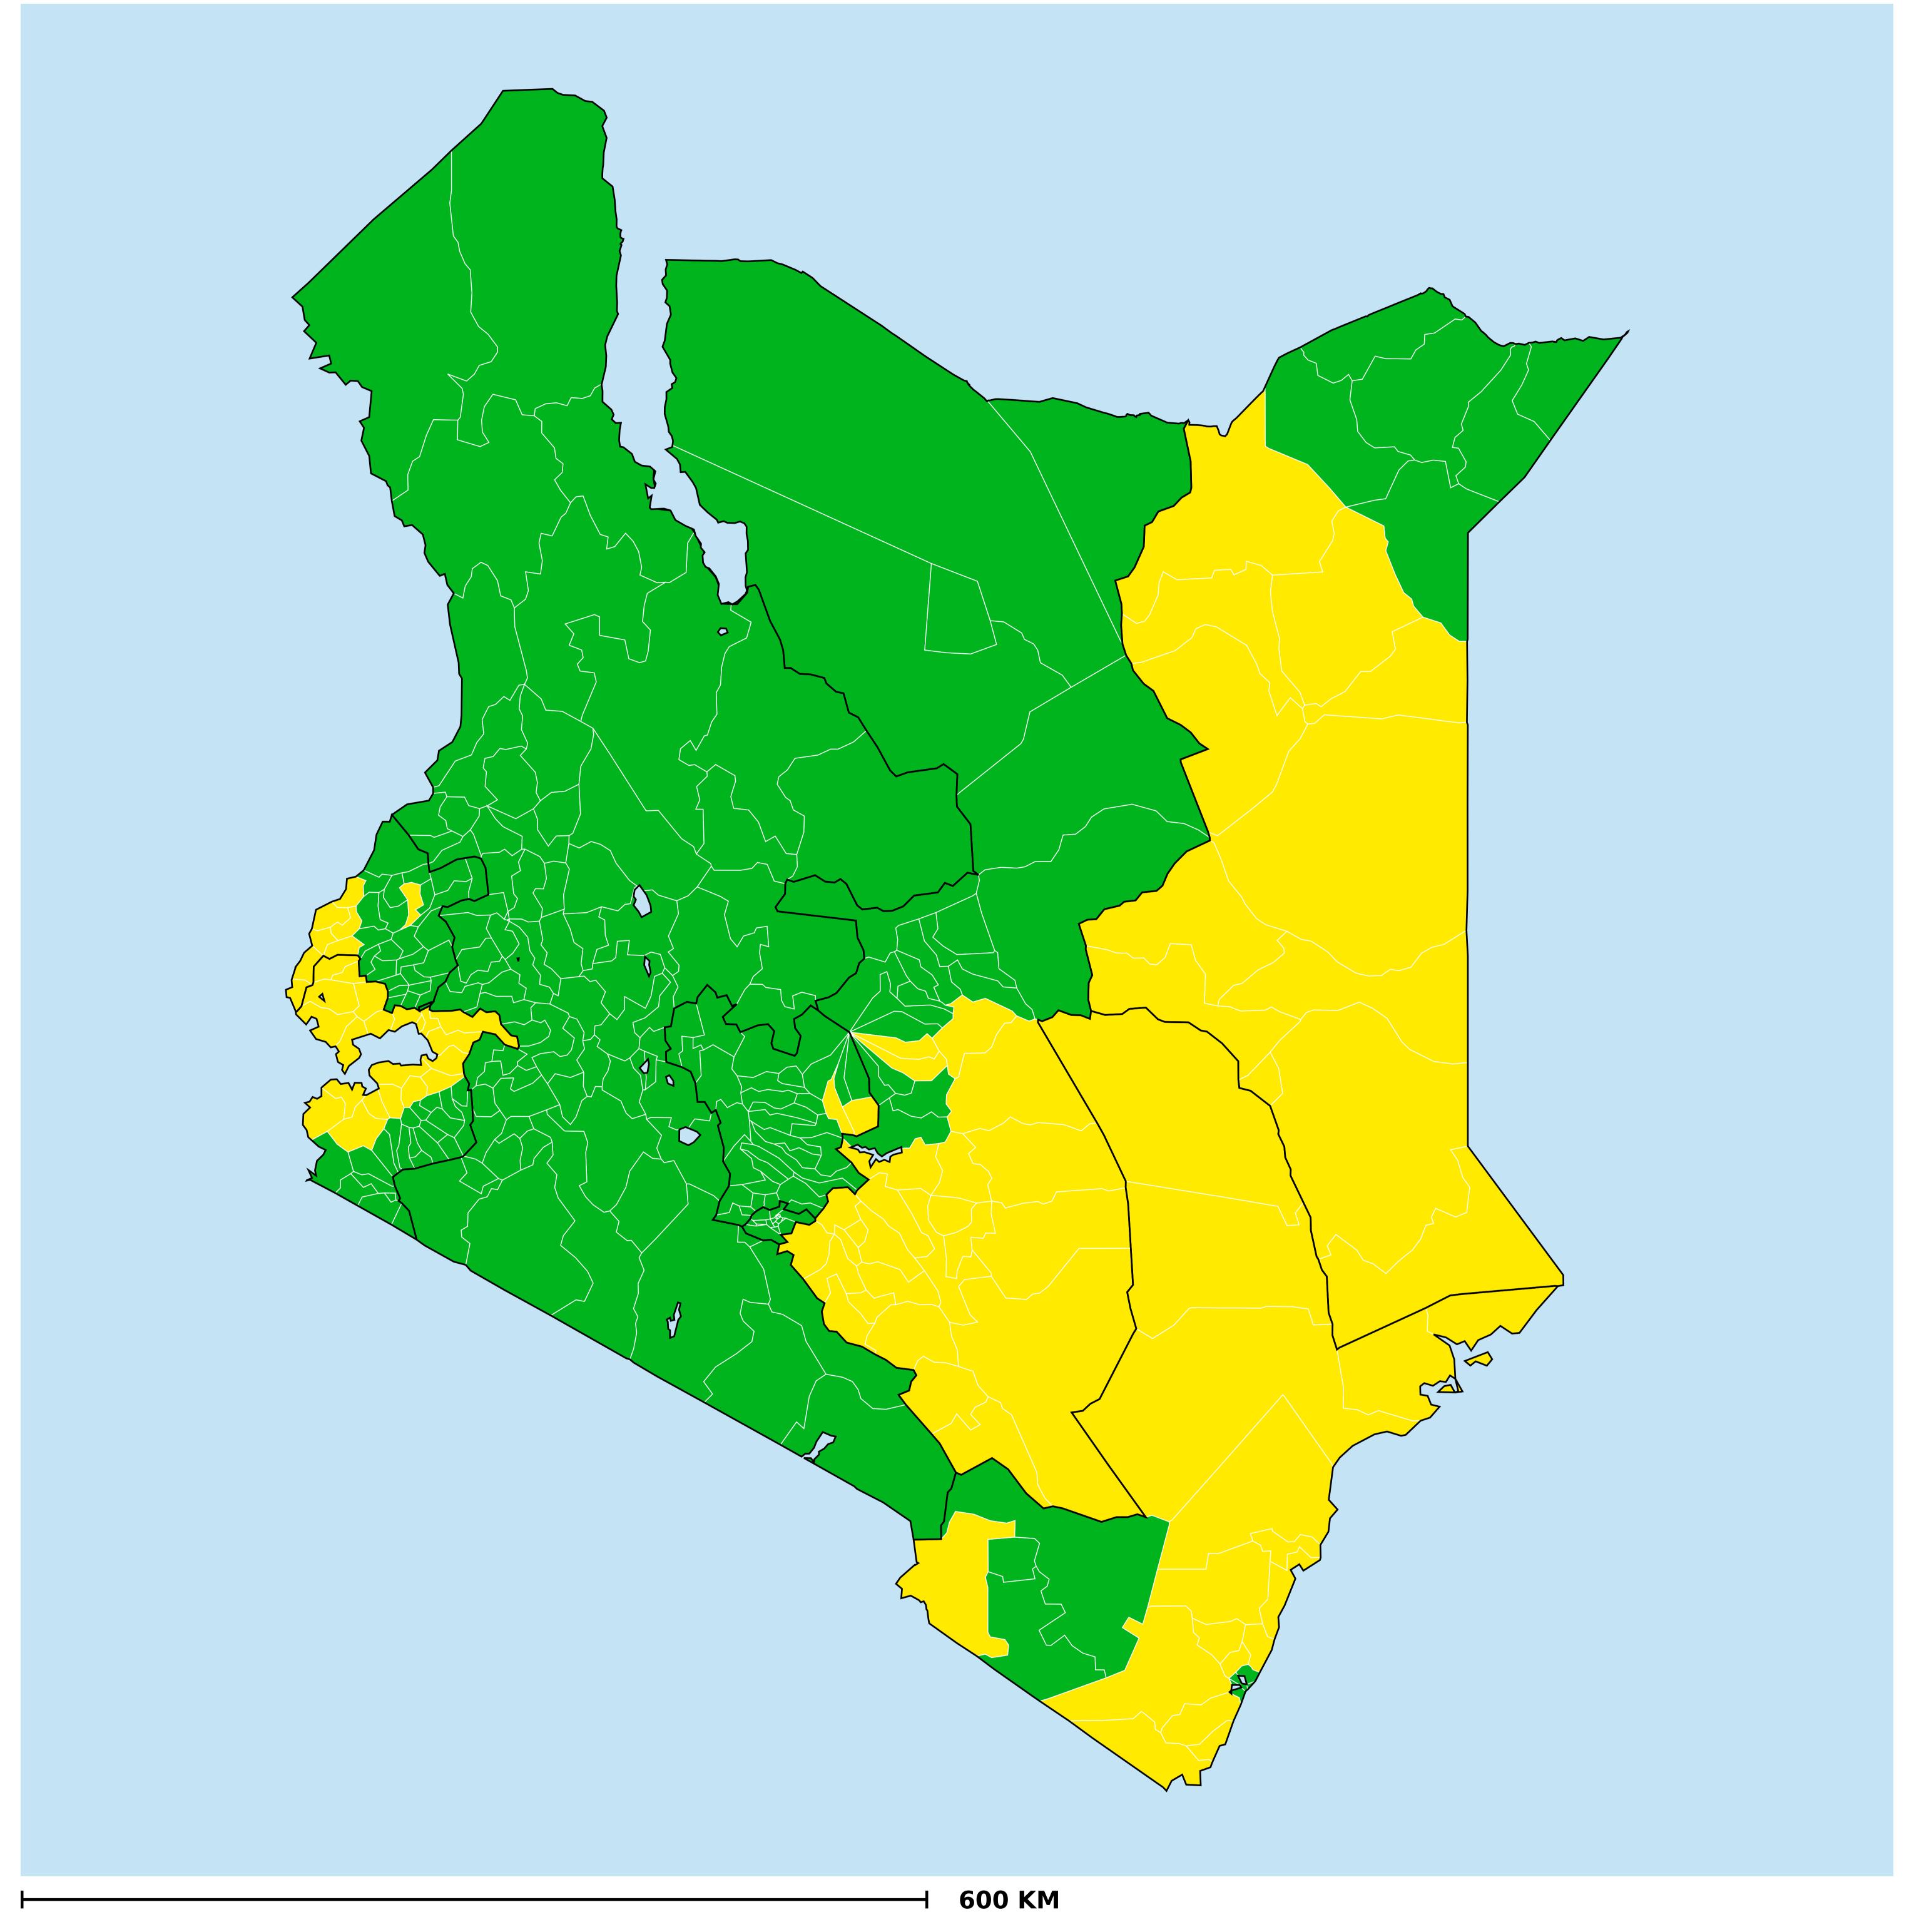

## Kenya (2018)

## Geographic coverage - SAC MDA/PC coverage of Schistosomiasis

Boundaries, names and designations used here do not imply expression of WHO opinion concerning the legal status of any country, territory or area, or of its authorities, or concerning delimitation of frontiers or boundaries. Dotted / dashed lines represent approximate border lines for which there may not yet be full agreement.

Schistosomiasis > MDA/PC coverage > Geographic coverage - SAC

Endemicity unknown
PC not required
PC delivered
PC not delivered - Low/Moderate endemicity
PC not delivered - High endemicity
No data available