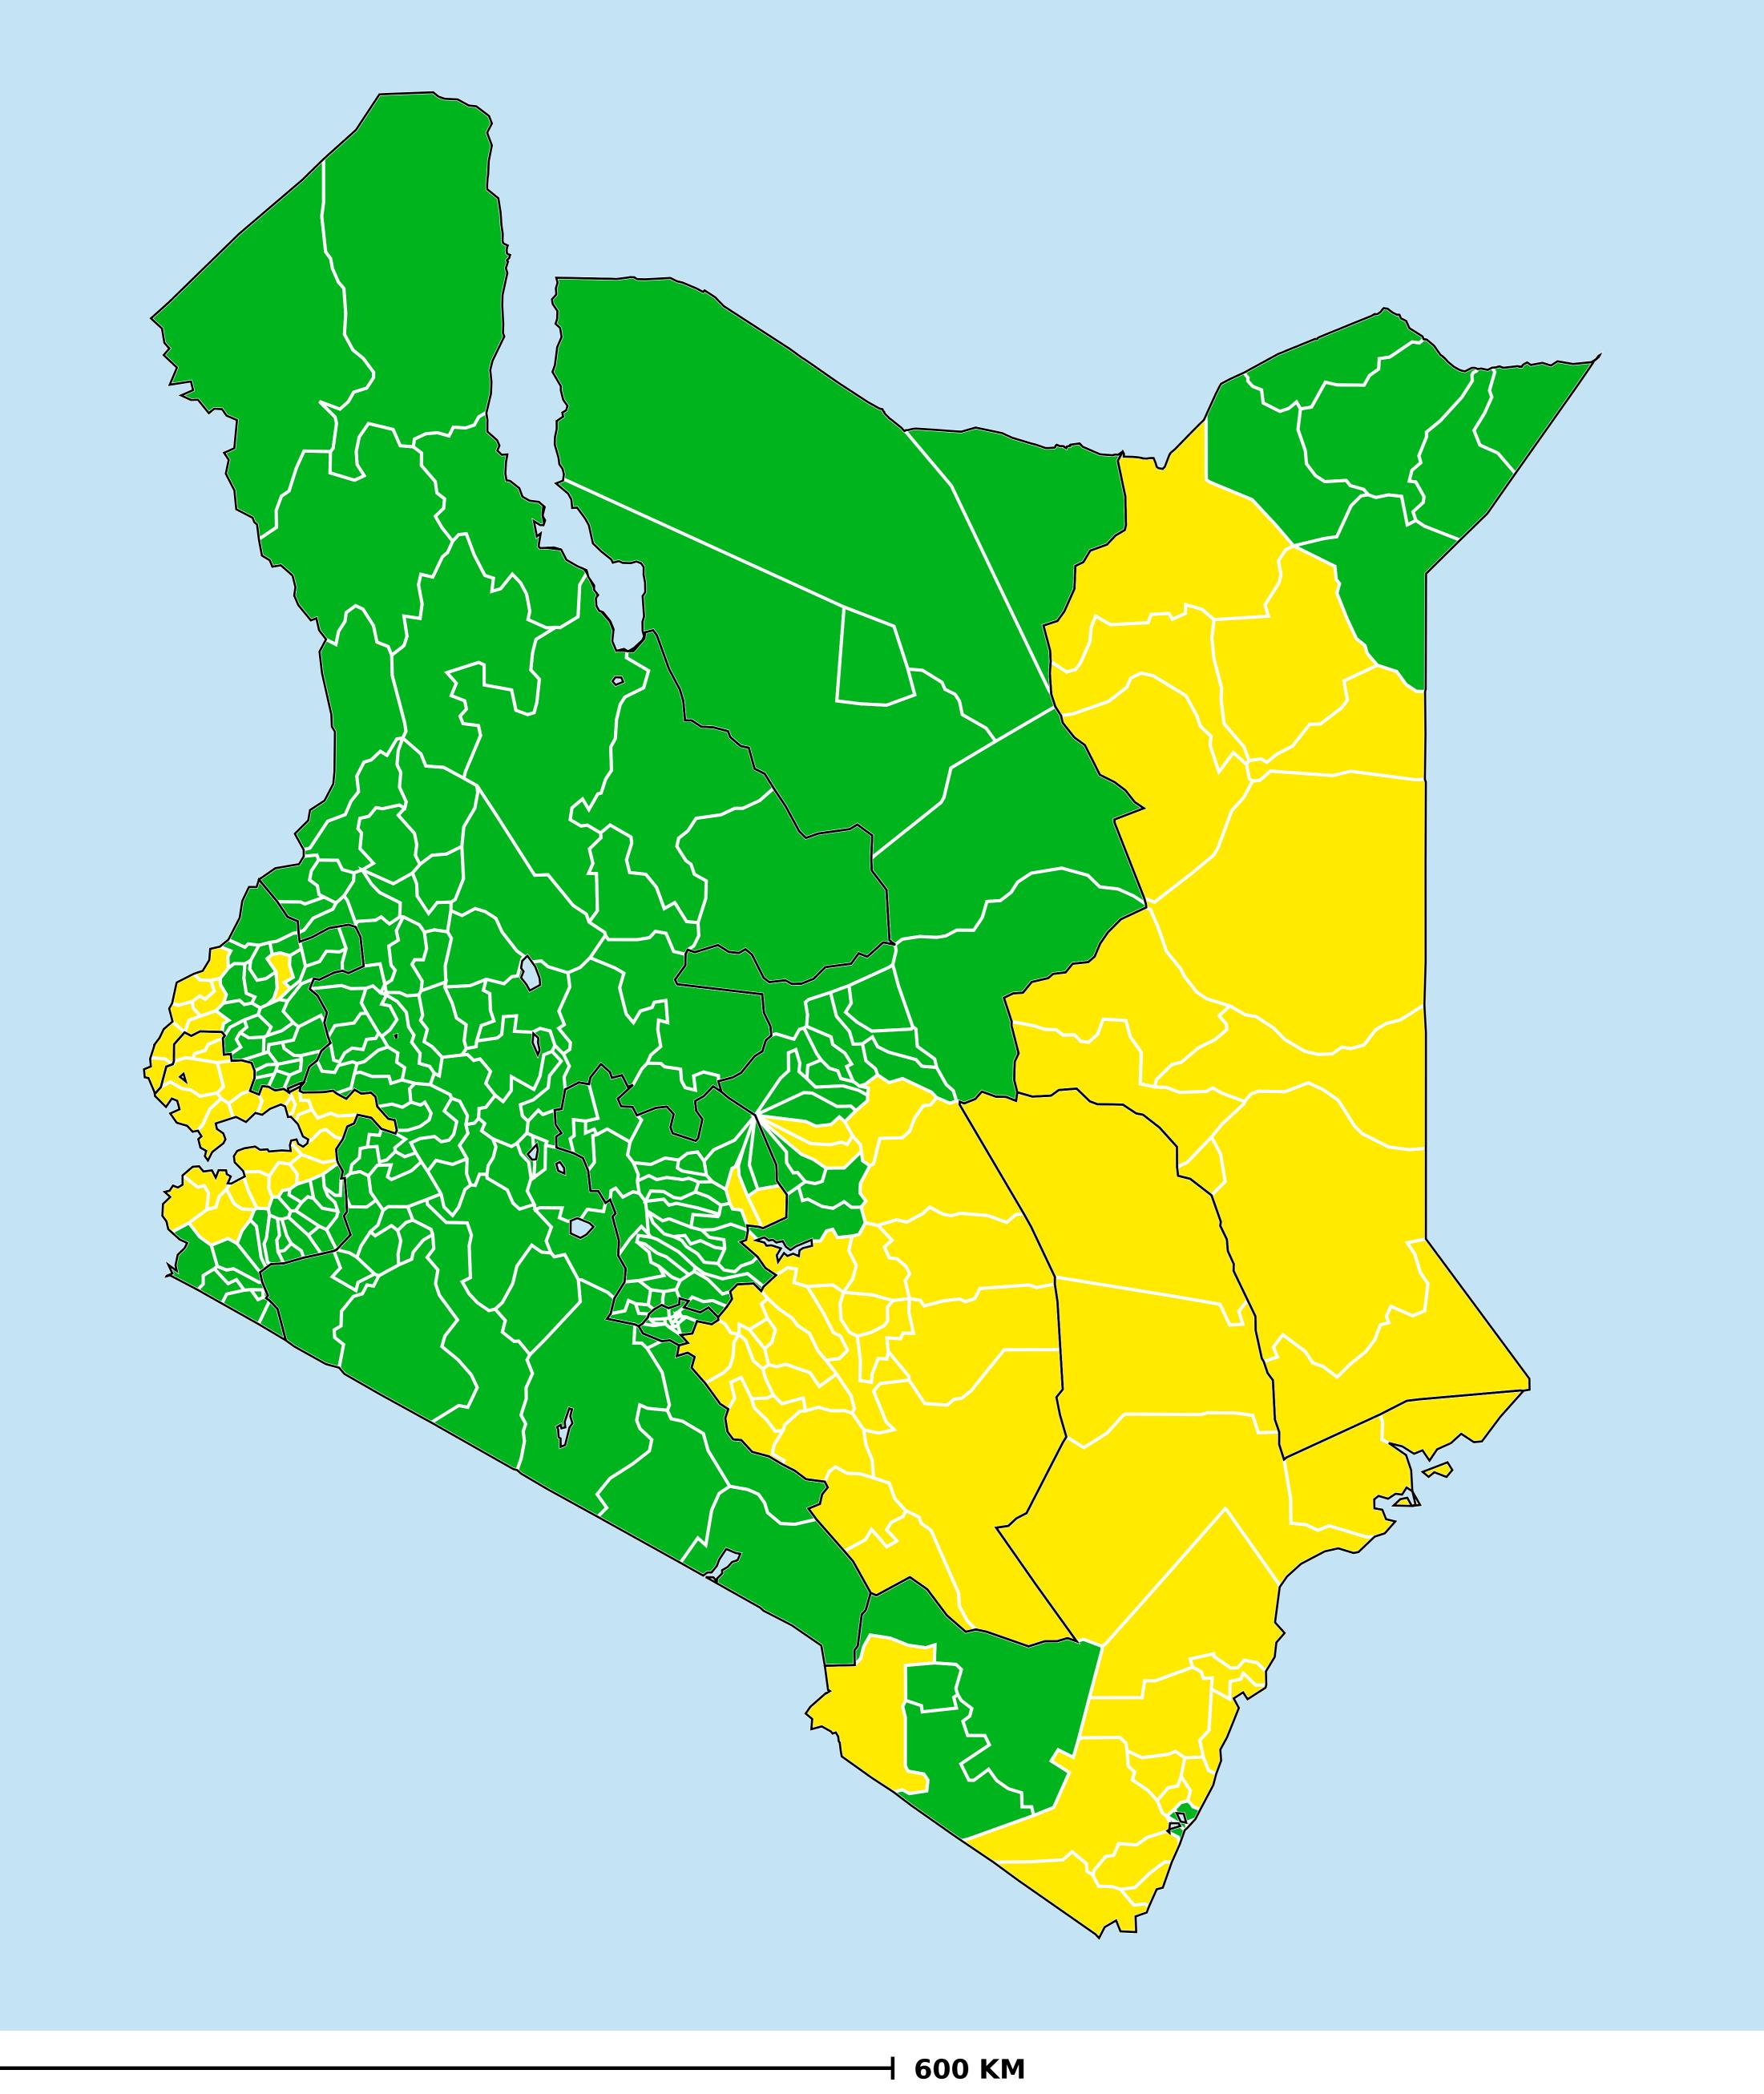

## Kenya (2018)

## Geographic coverage - SAC MDA/PC coverage of Schistosomiasis

Schistosomiasis > MDA/PC coverage > Geographic coverage - SAC

Boundaries, names and designations used here do not imply expression of WHO opinion concerning the legal status of any country, territory or area, or of its authorities, or concerning delimitation of frontiers or boundaries. Dotted / dashed lines represent approximate border lines for which there may not yet be full agreement.

## **Data Source:**

Data provided by health ministries to ESPEN through WHO reporting processes. All reasonable precautions have been taken to verify this information

Copyright 2023 WHO. All rights reserved. Generated 18 September 2023