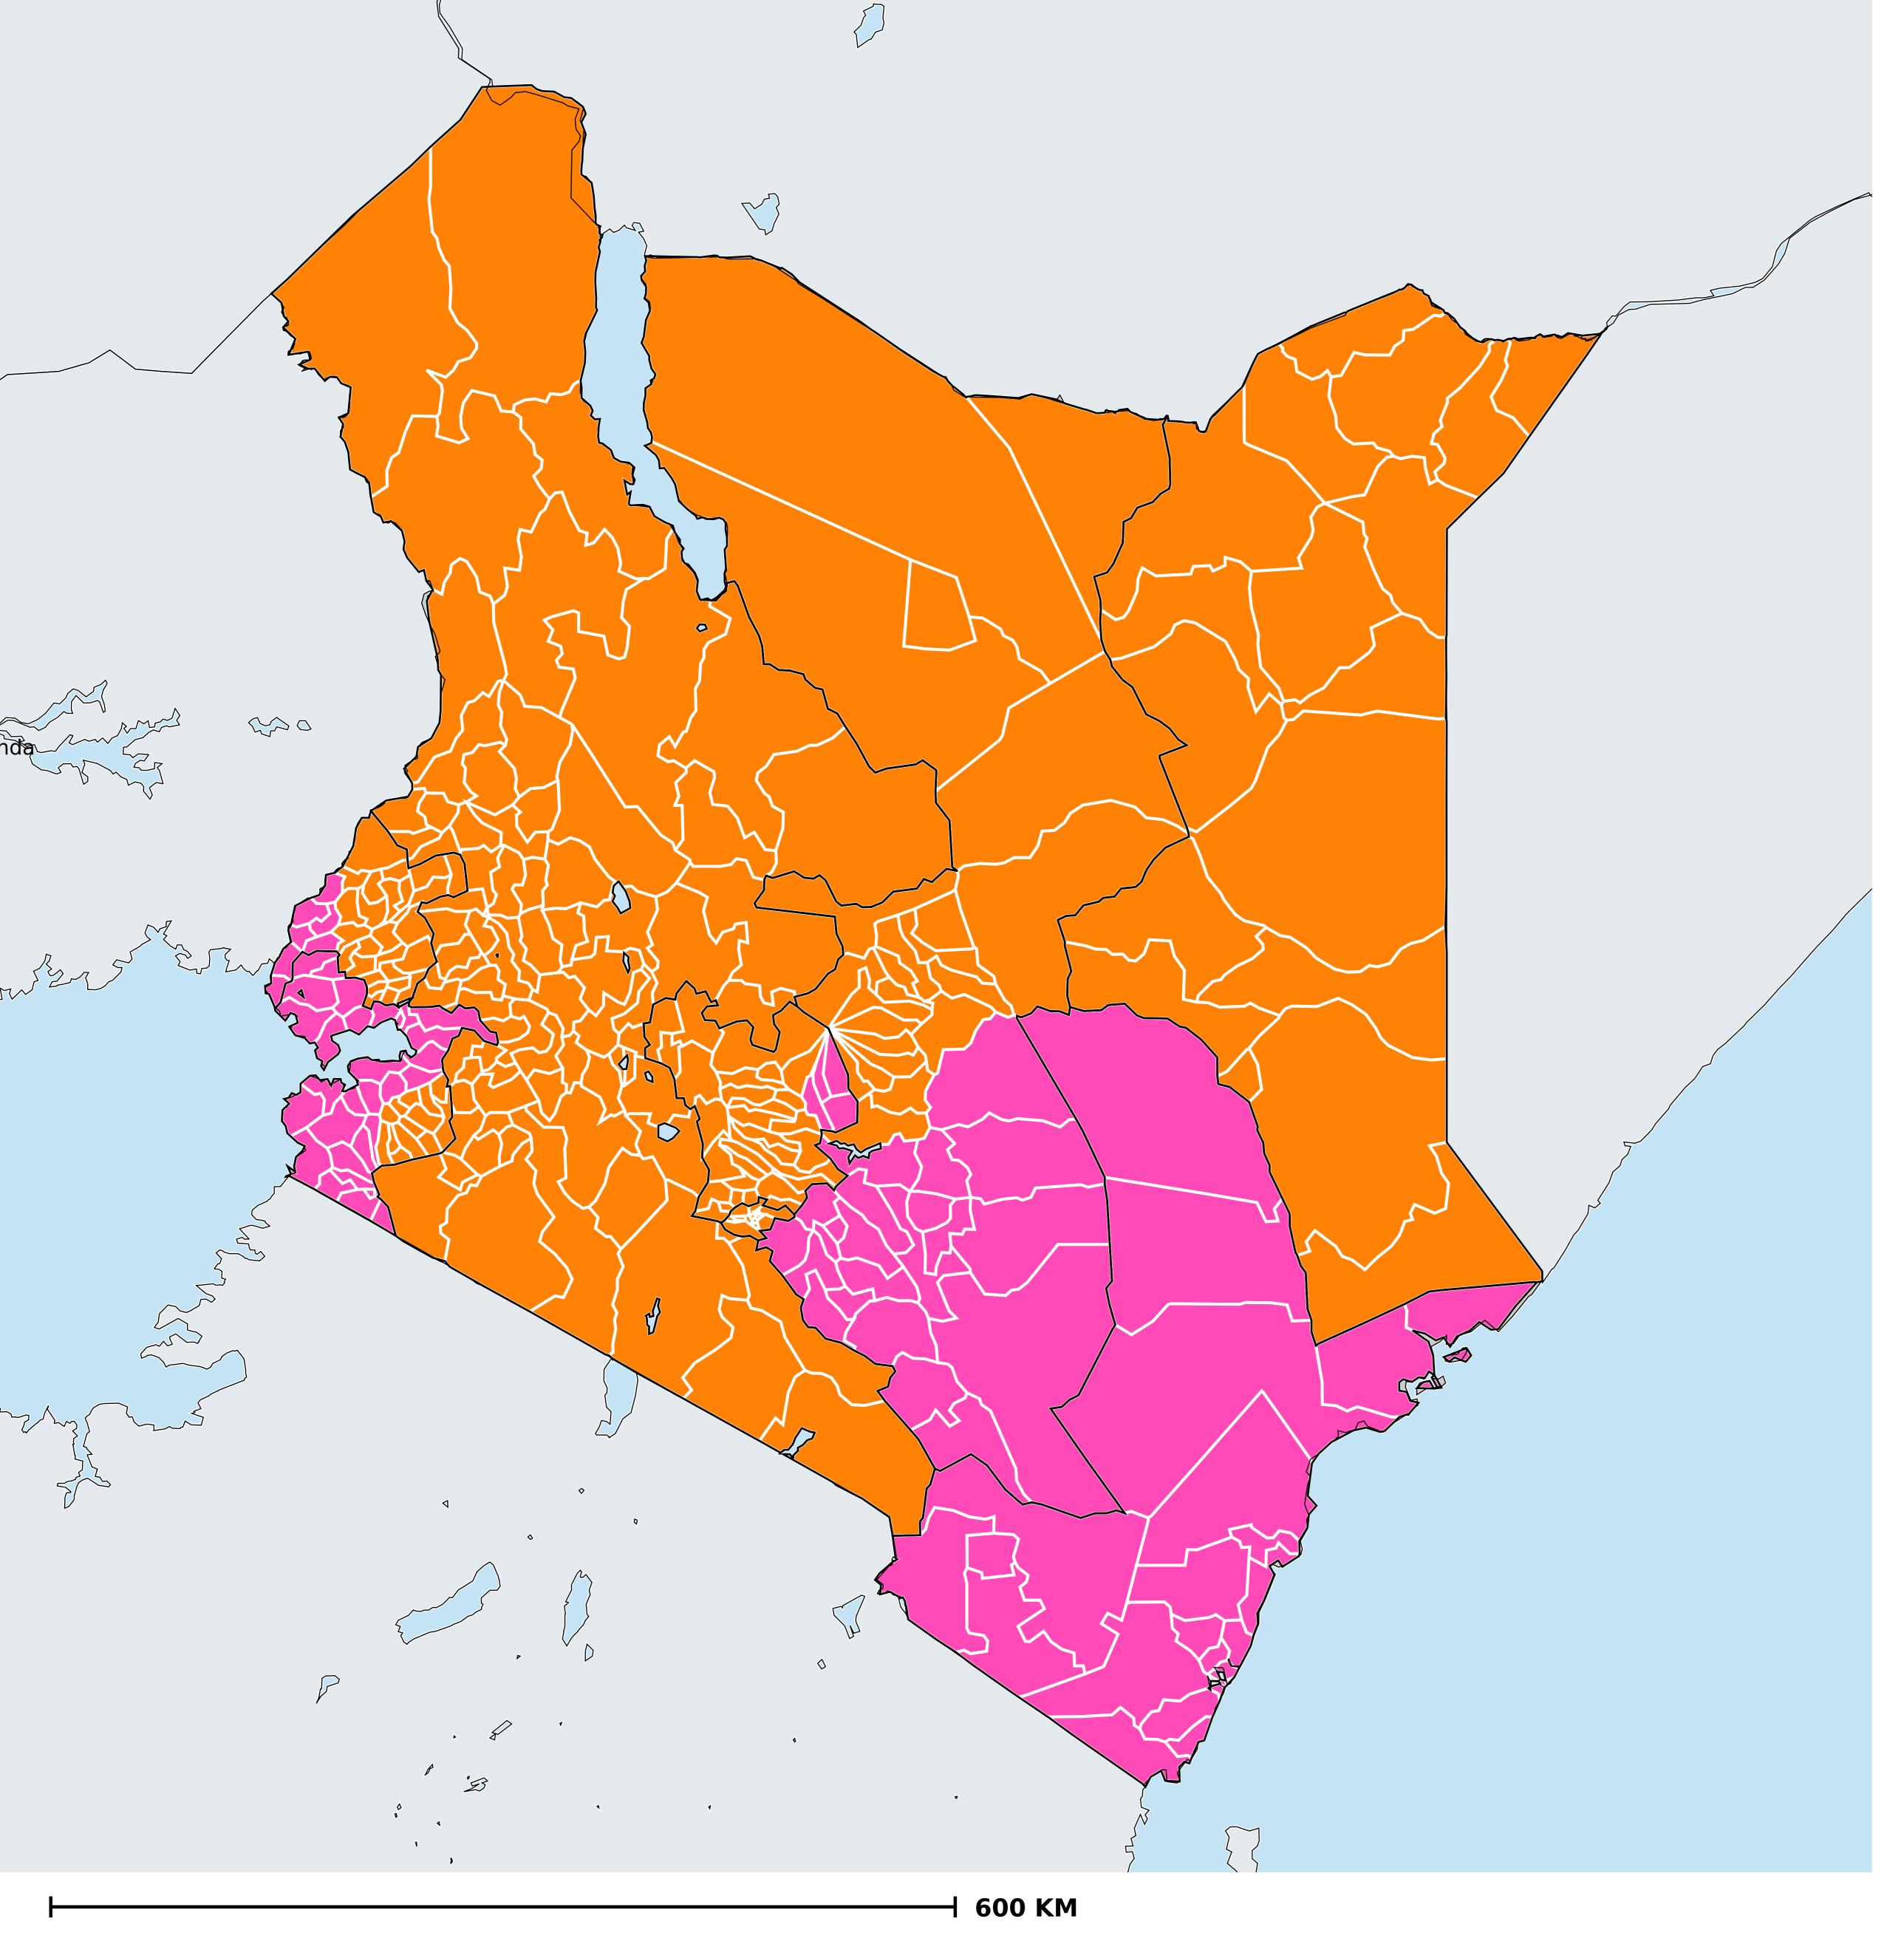

## Kenya (2020)

## Status of Schistosomiasis Elimination

## Schistosomiasis > Endemicity

Boundaries, names and designations used here do not imply expression of WHO opinion concerning the legal status of any country, territory or area, or of its authorities, or concerning delimitation of frontiers or boundaries. Dotted / dashed lines represent approximate border lines for which there may not yet be full agreement.

## **Data Source:**

Data provided by health ministries to ESPEN through WHO reporting processes. All reasonable precautions have been taken to verify this information

Copyright 2024 WHO. All rights reserved. Generated 20 March 2024