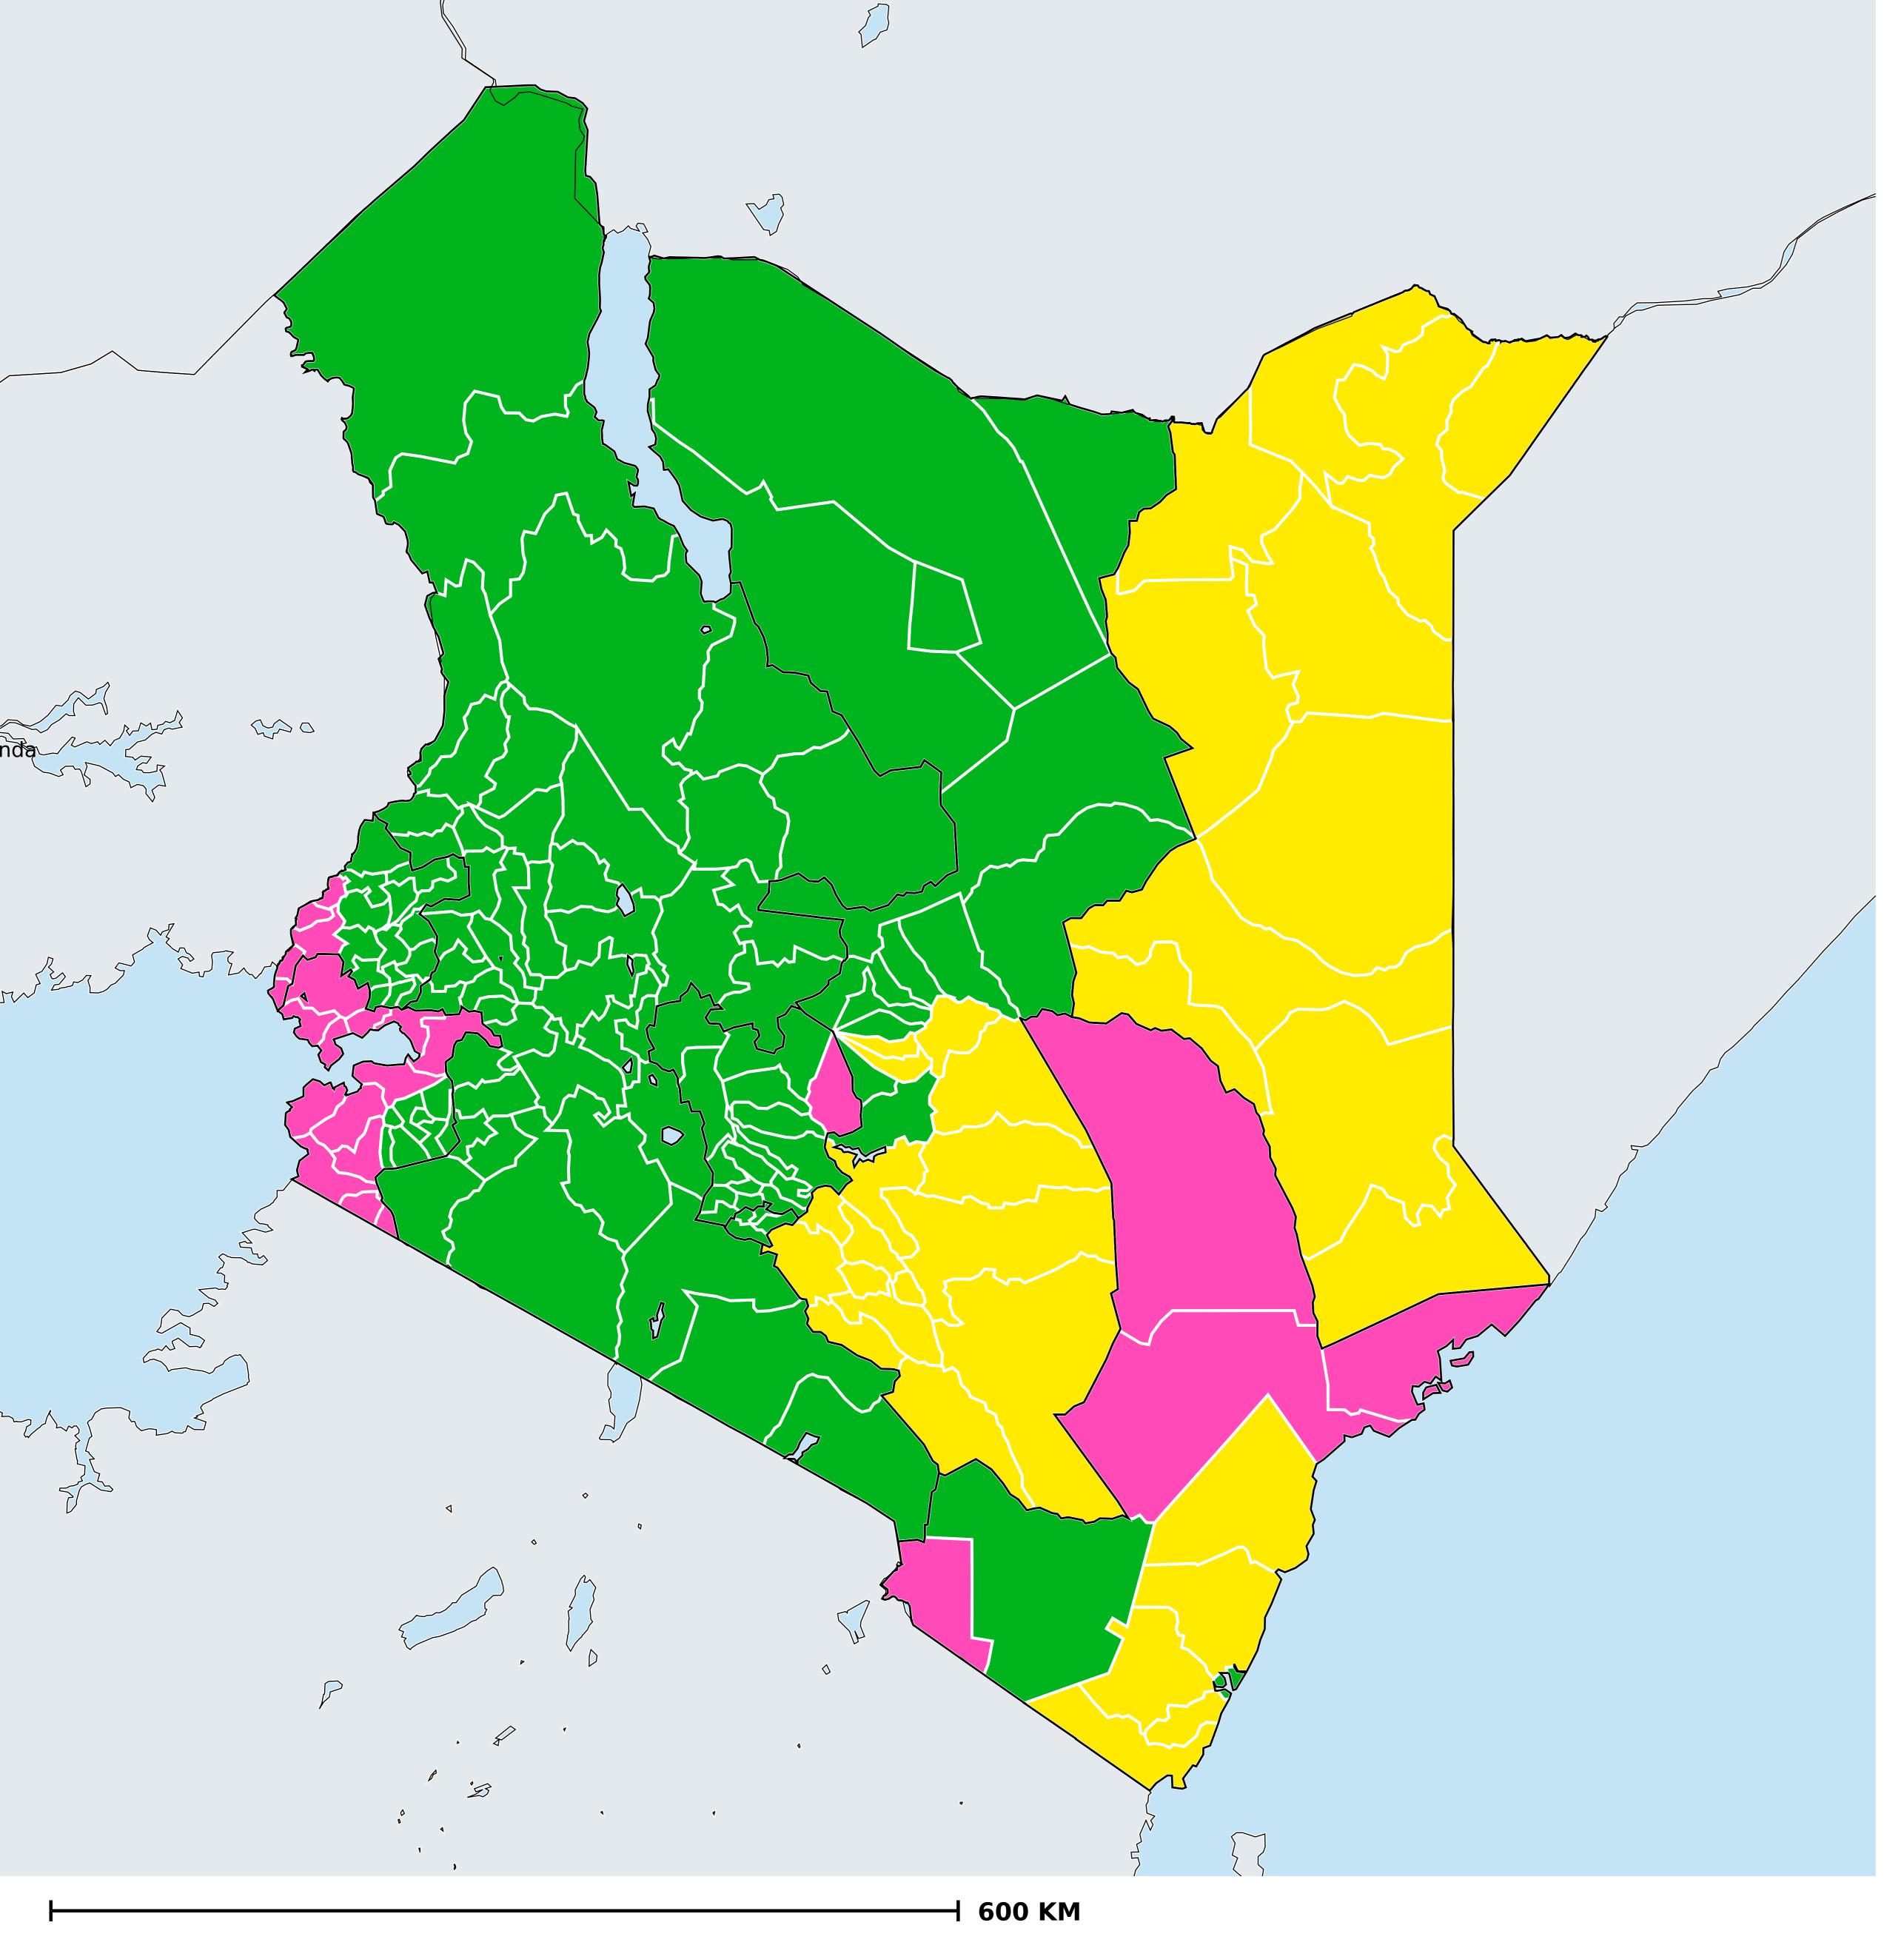

## Kenya (2014)

## Status of Schistosomiasis Elimination

## Schistosomiasis > Endemicity

Boundaries, names and designations used here do not imply expression of WHO opinion concerning the legal status of any country, territory or area, or of its authorities, or concerning delimitation of frontiers or boundaries. Dotted / dashed lines represent approximate border lines for which there may not yet be full agreement.

## **Data Source:**

Data provided by health ministries to ESPEN through WHO reporting processes. All reasonable precautions have been taken to verify this information

Copyright 2023 WHO. All rights reserved. Generated 18 September 2023