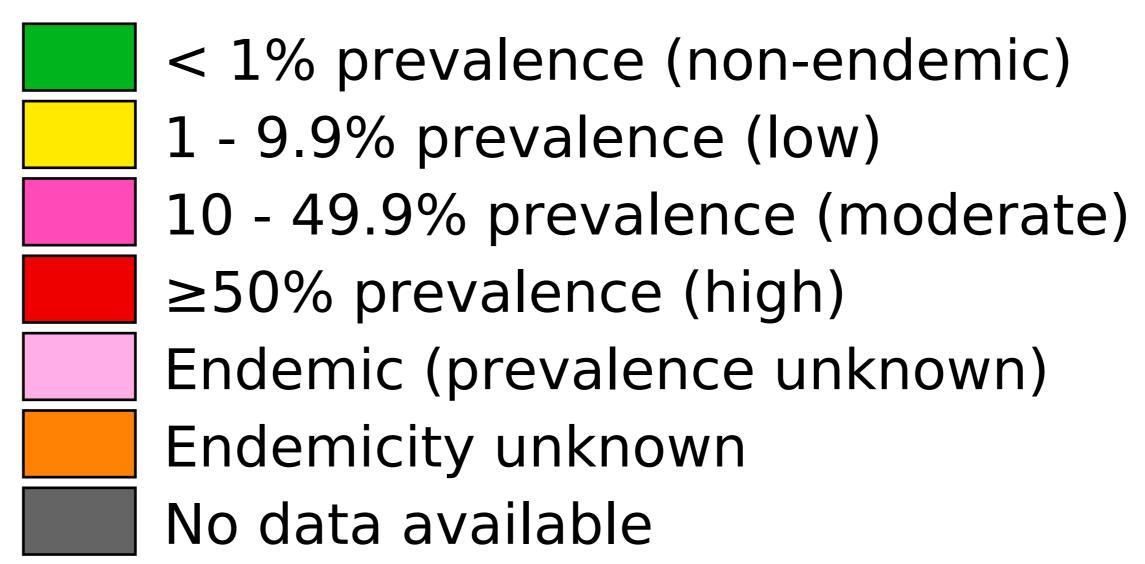

## Schistosomiasis > Endemicity

Boundaries, names and designations used here do not imply expression of WHO opinion concerning the legal status of any country, territory or area, or of its authorities, or concerning delimitation of frontiers or boundaries. Dotted / dashed lines represent approximate border lines for which there may not yet be full agreement.