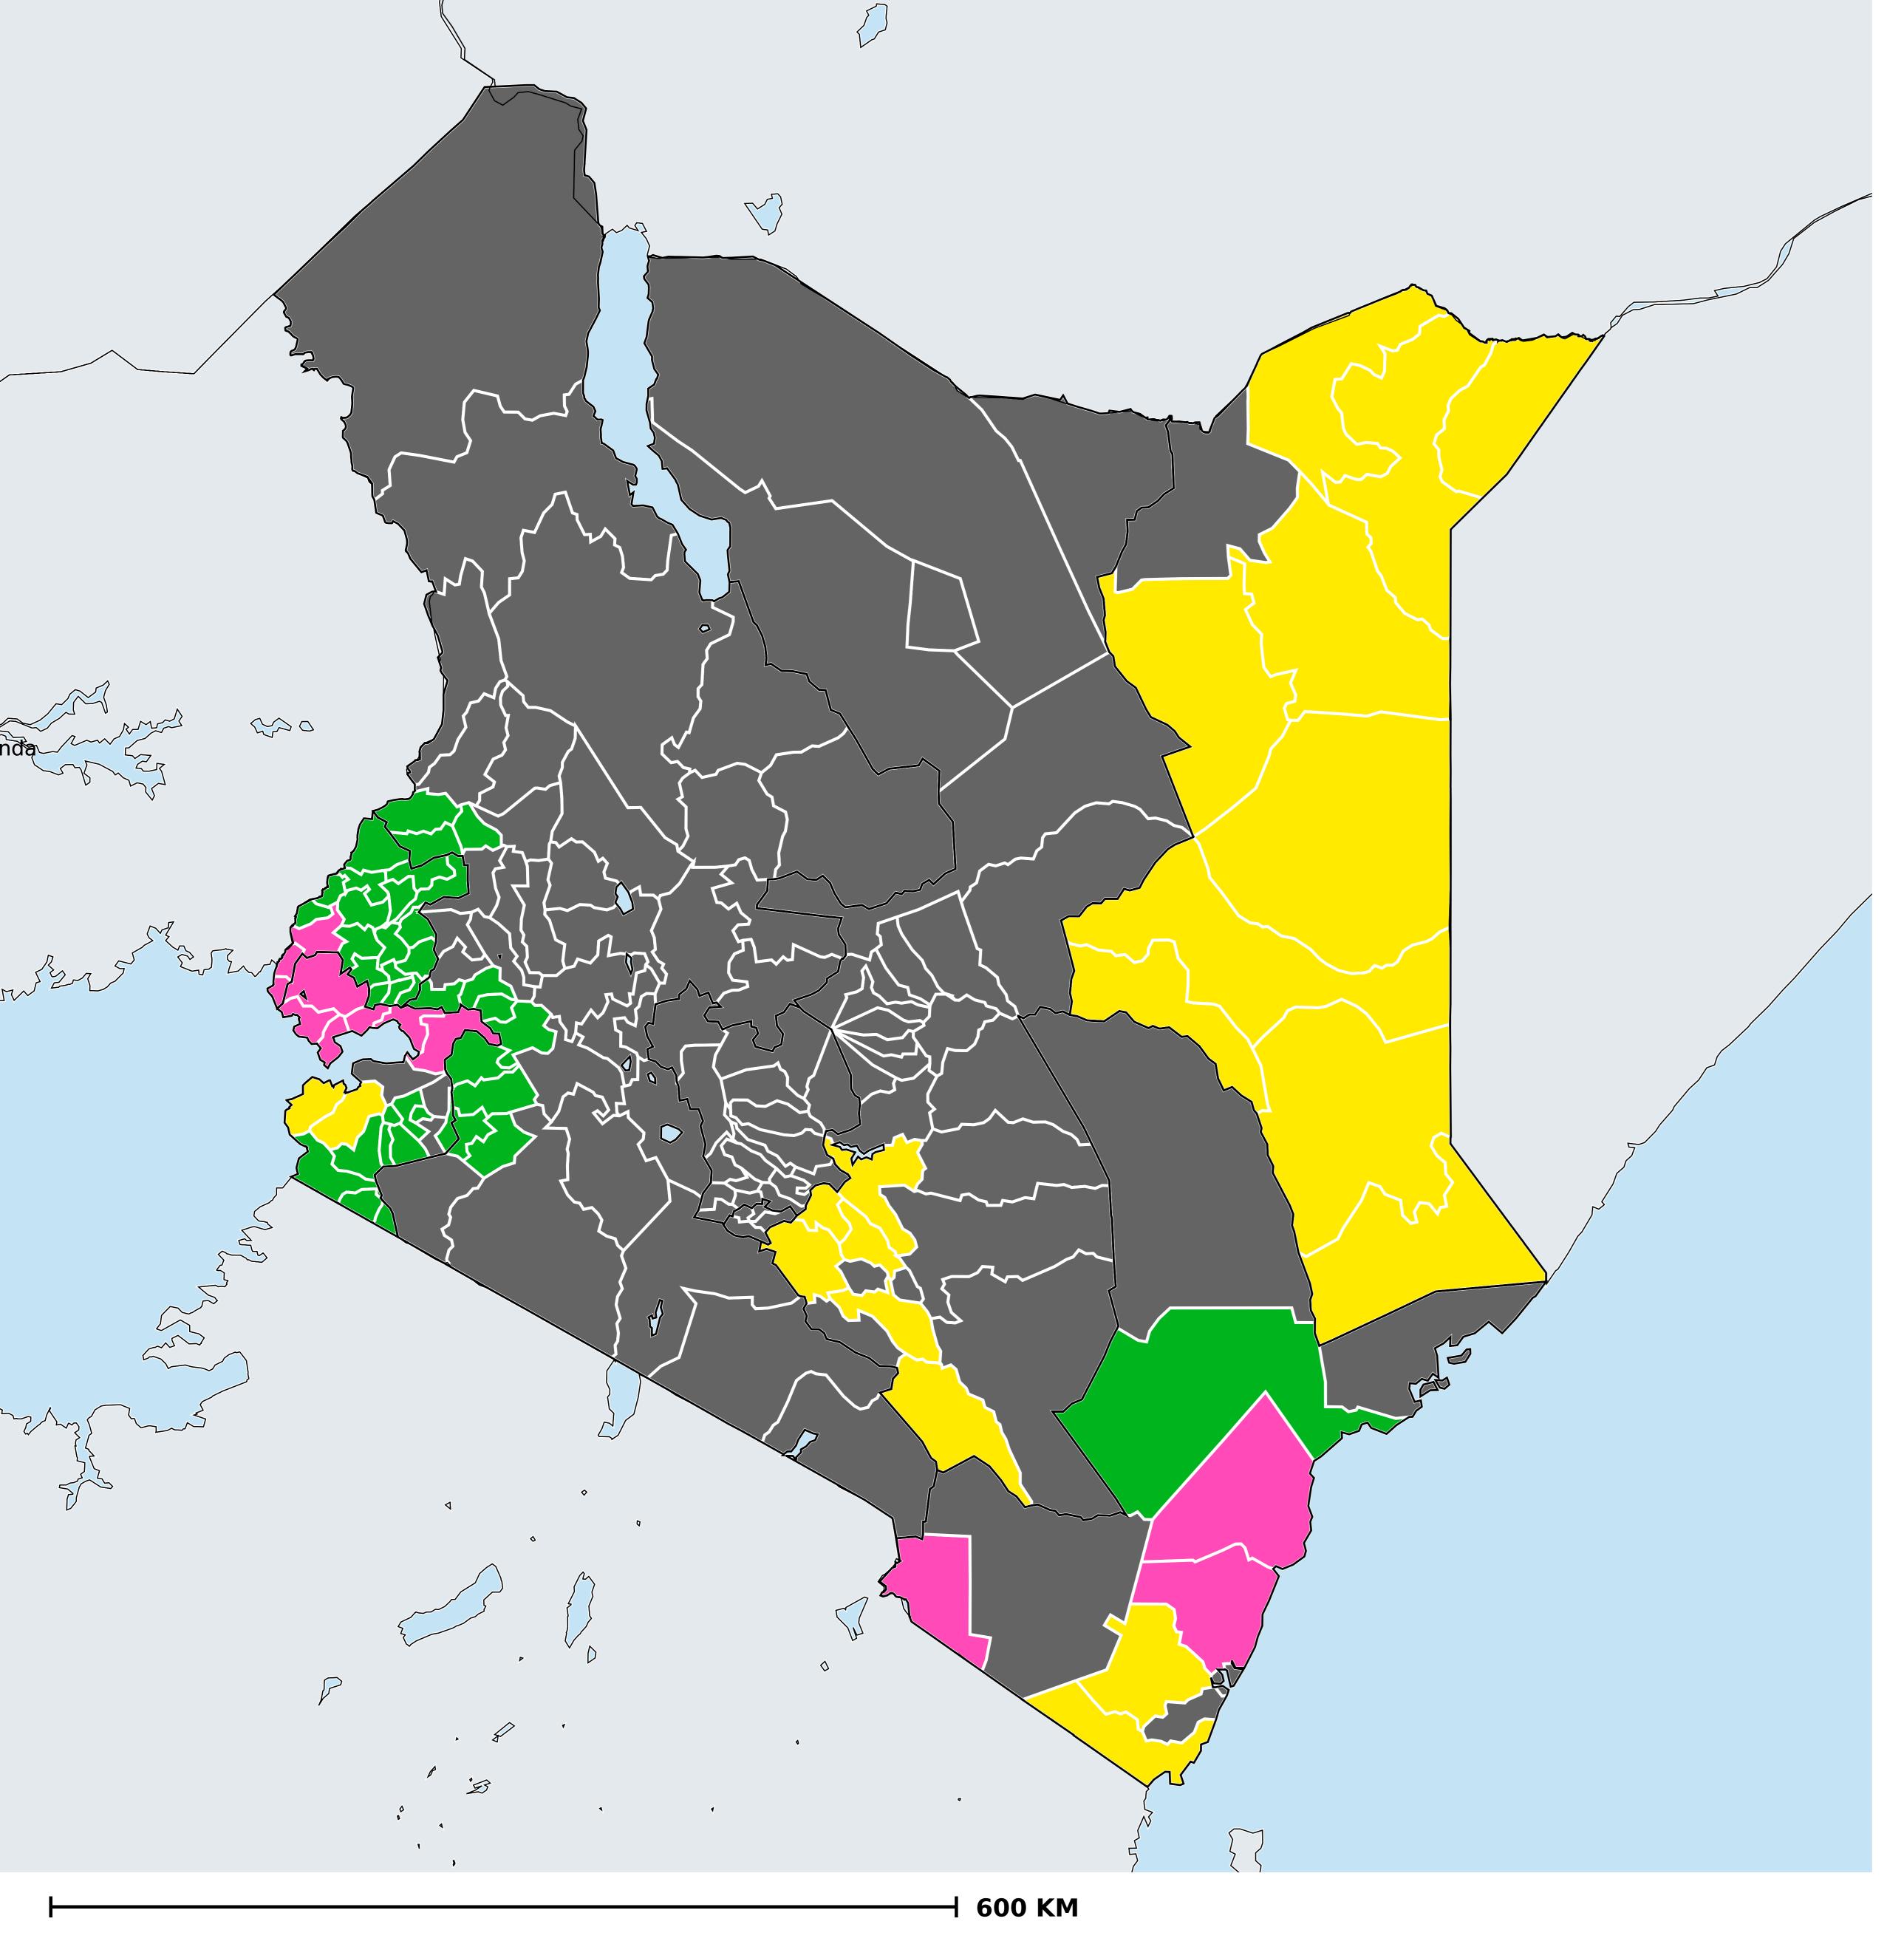

## Kenya (2013)

## Status of Schistosomiasis Elimination

## Schistosomiasis > Endemicity

Boundaries, names and designations used here do not imply expression of WHO opinion concerning the legal status of any country, territory or area, or of its authorities, or concerning delimitation of frontiers or boundaries. Dotted / dashed lines represent approximate border lines for which there may not yet be full agreement.

## **Data Source:**

Data provided by health ministries to ESPEN through WHO reporting processes. All reasonable precautions have been taken to verify this information

Copyright 2023 WHO. All rights reserved. Generated 18 September 2023