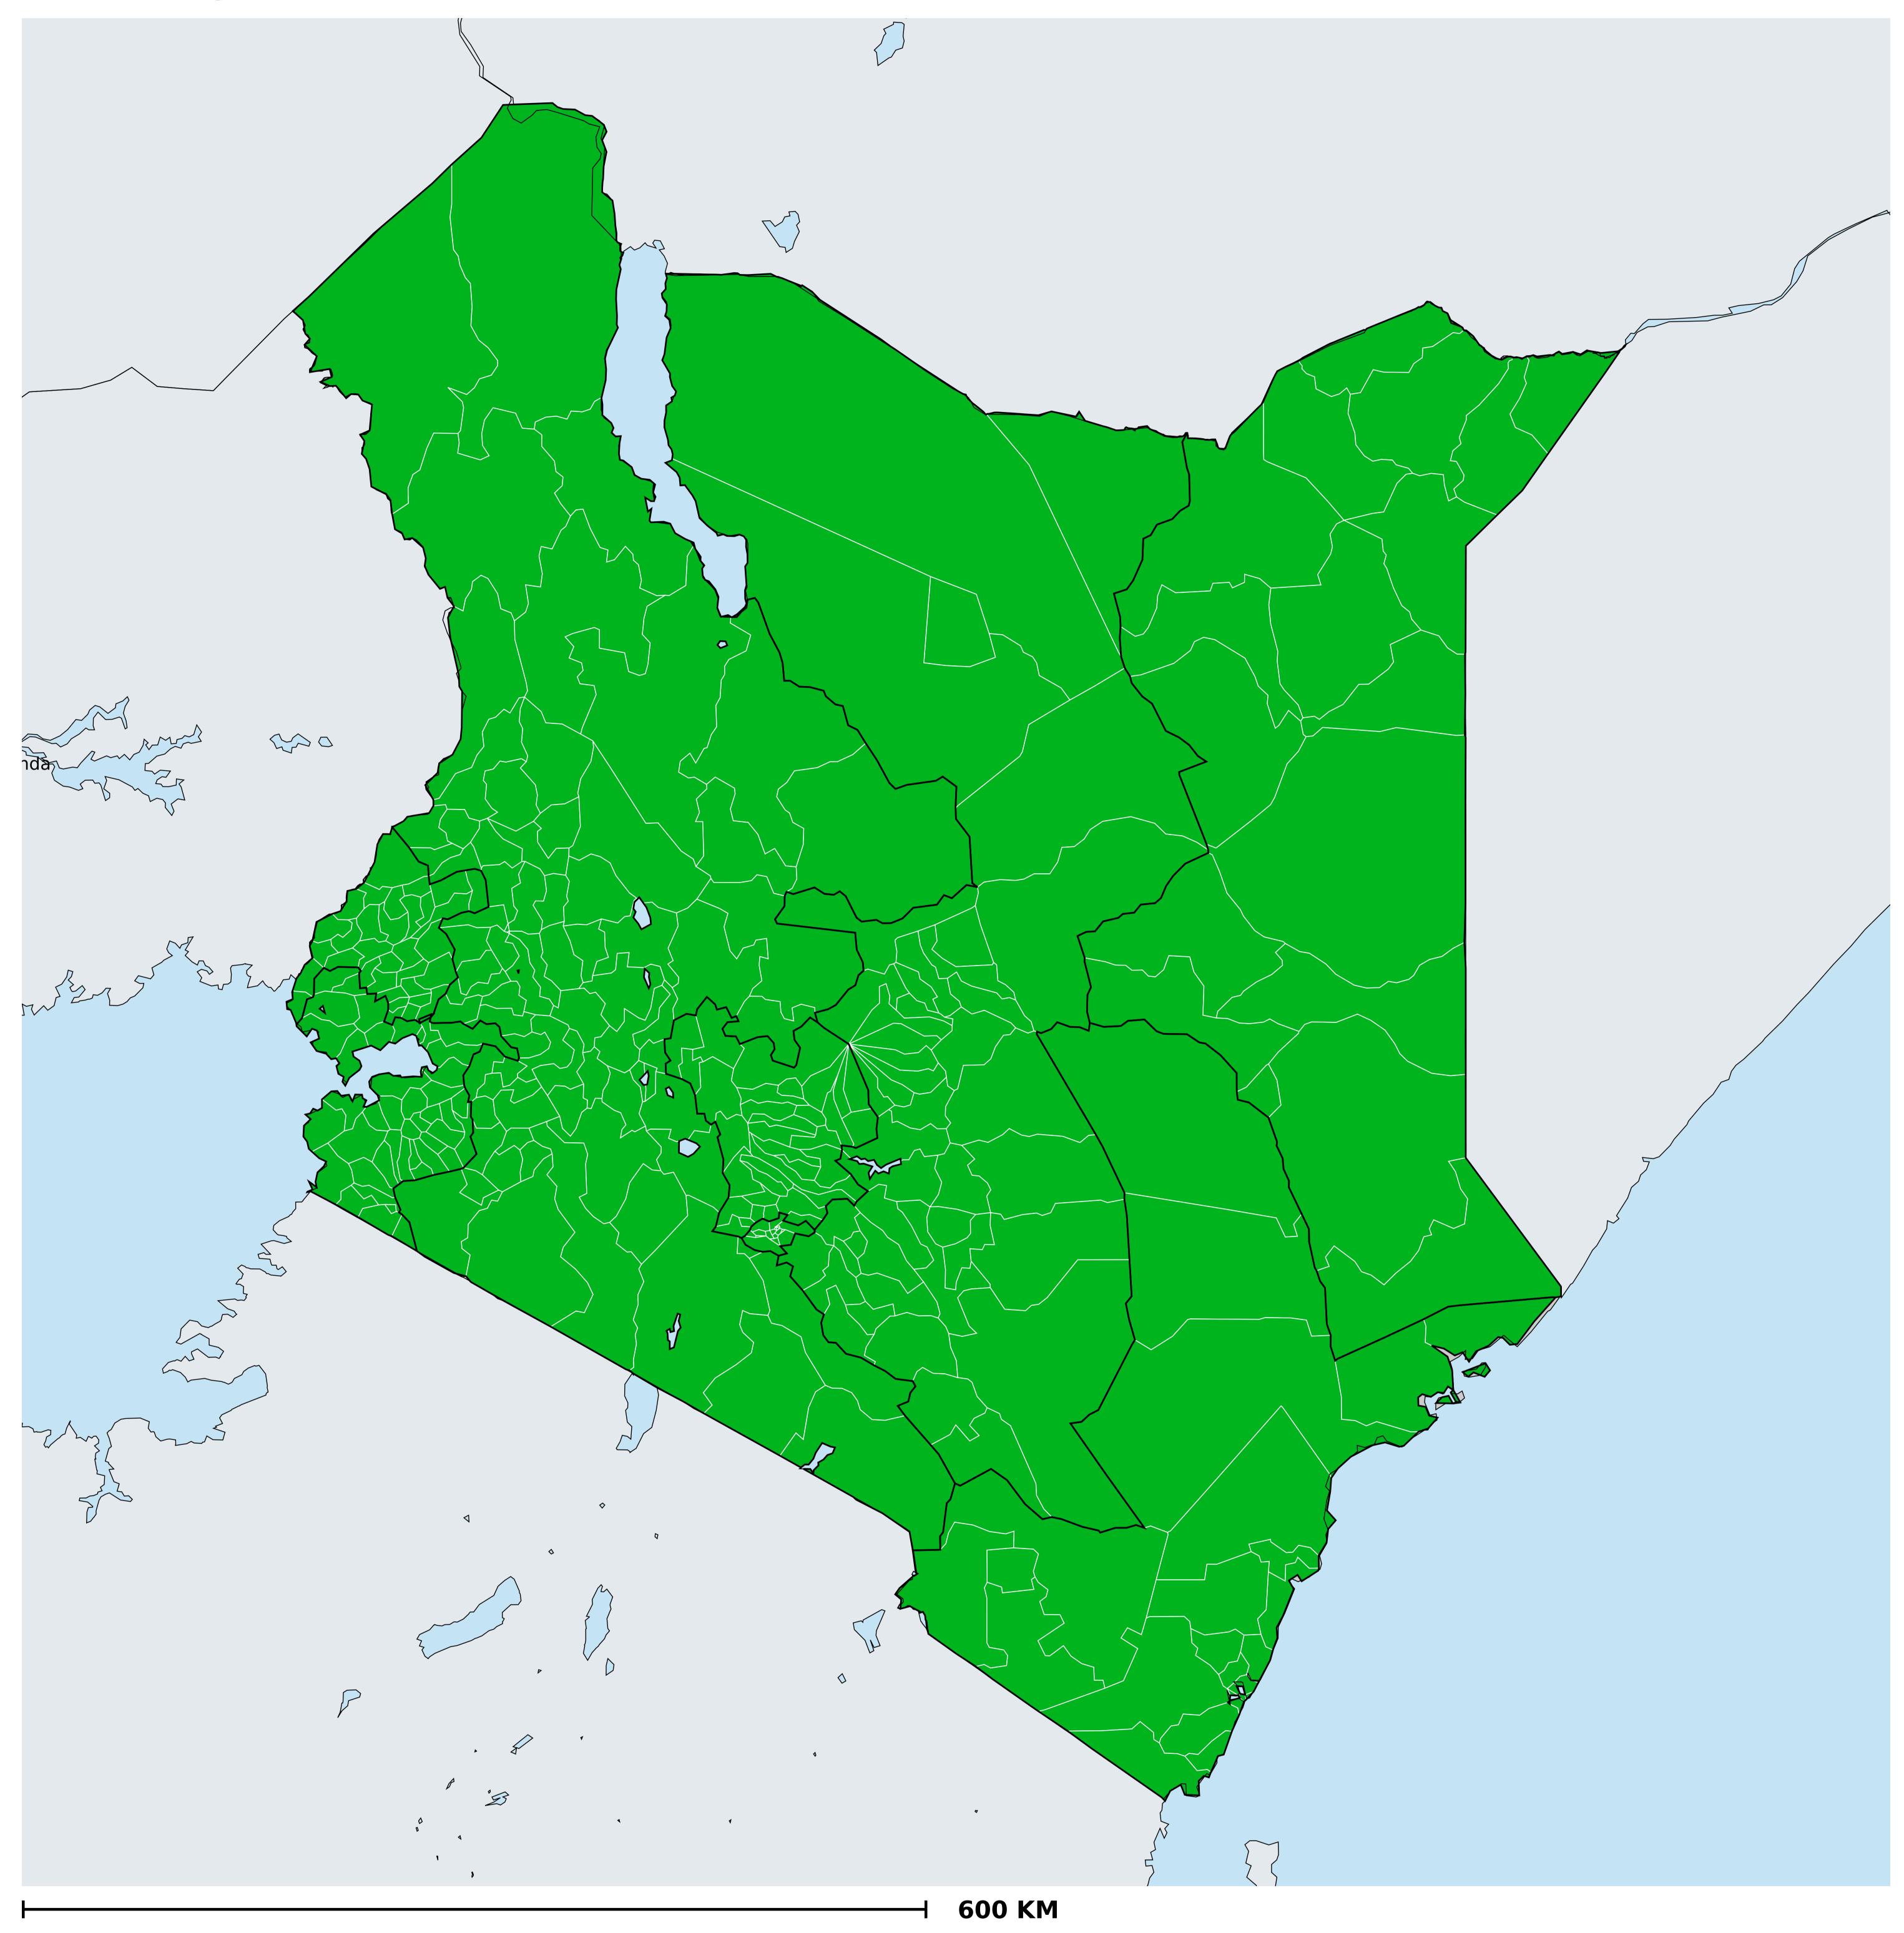

## Kenya (2000-2022)

## Number of historical MDA rounds for Onchocerciasis (Geographic coverage)

Boundaries, names and designations used here do not imply expression of WHO opinion concerning the legal status of any country, territory or area, or of its authorities, or concerning delimitation of frontiers or boundaries. Dotted / dashed lines represent approximate border lines for which there may not yet be full agreement.

## Onchocerciasis > MDA/PC rounds > Historical MDA rounds

Not suitable for Onchocerciasis

Unknown / consider Oncho Elimination mapping

MDA not delivered - Endemic

< 5 rounds

≥5 - 9 rounds

≥10 rounds

Unknown / under LF MDA

Under post-intervention surveillance

No data available