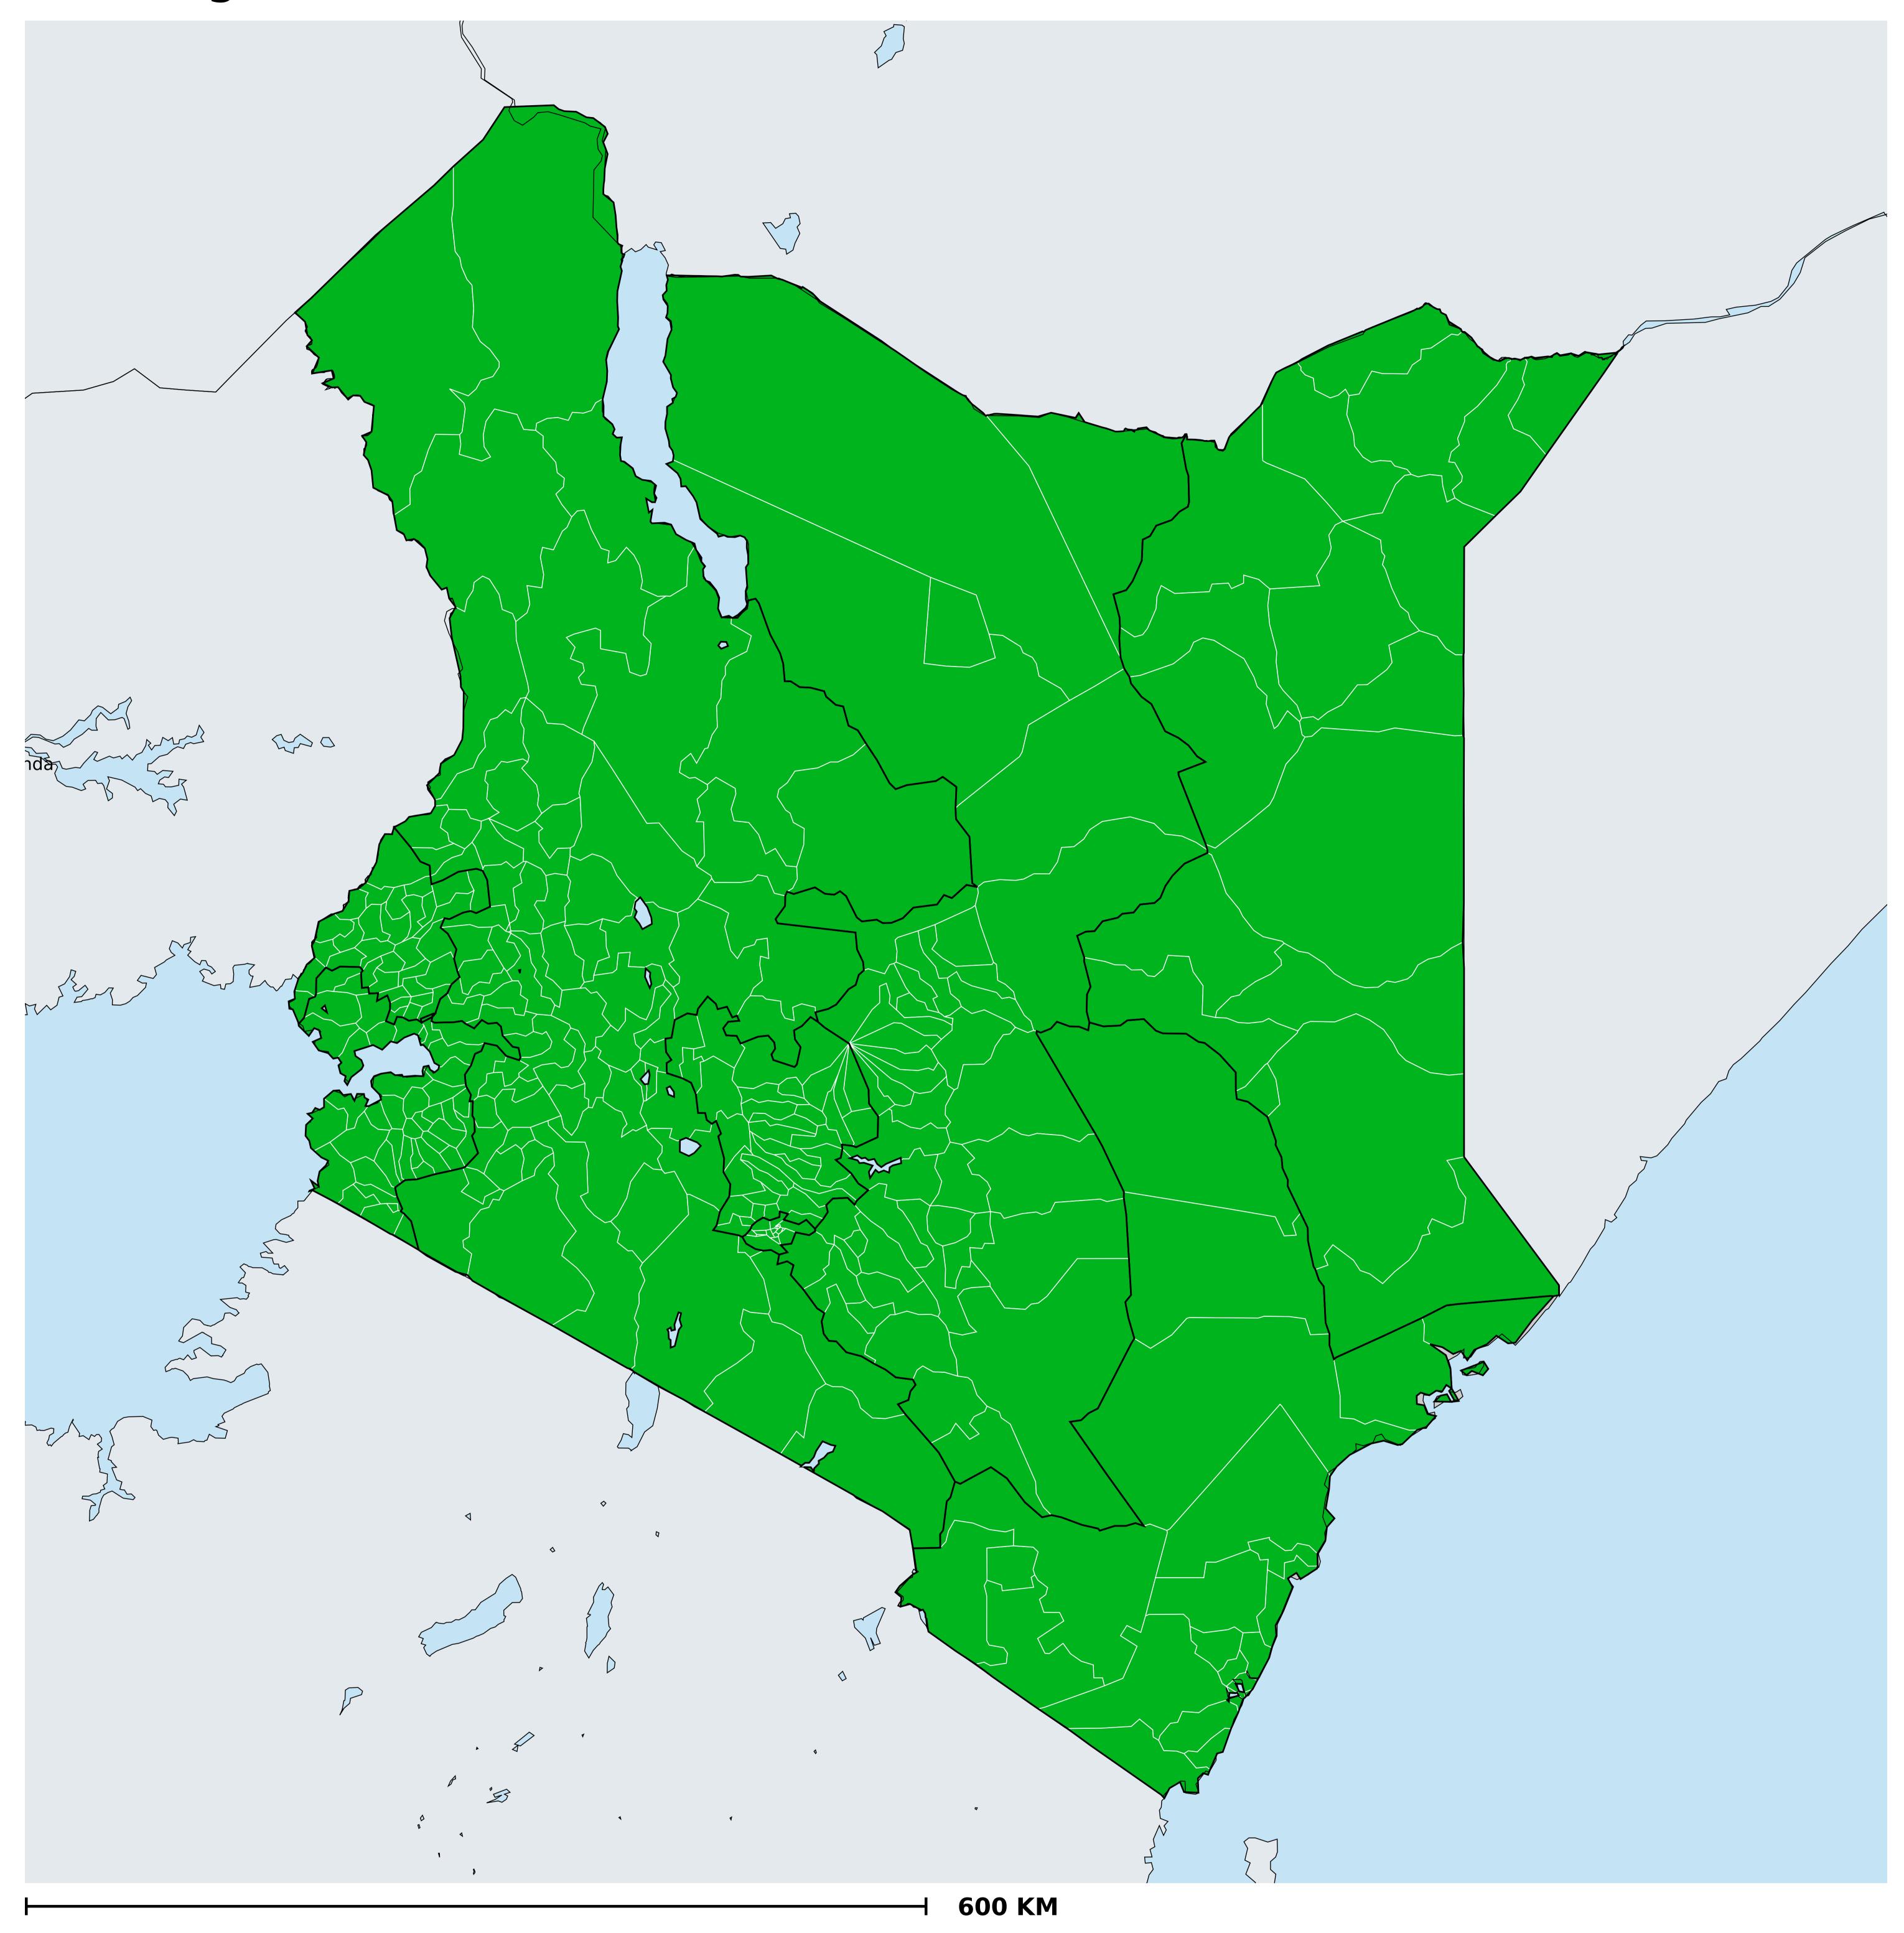

## Kenya (2000-2021)

## Number of historical MDA rounds for Onchocerciasis (Geographic coverage)

Boundaries, names and designations used here do not imply expression of WHO opinion concerning the legal status of any country, territory or area, or of its authorities, or concerning delimitation of frontiers or boundaries. Dotted / dashed lines represent approximate border lines for which there may not yet be full agreement.

## Onchocerciasis > MDA/PC rounds > Historical MDA rounds

Not suitable for Onchocerciasis

Unknown / consider Oncho Elimination mapping

MDA not delivered - Endemic

< 5 rounds

≥5 - 9 rounds

≥10 rounds

Unknown / under LF MDA

Under post-intervention surveillance

No data available