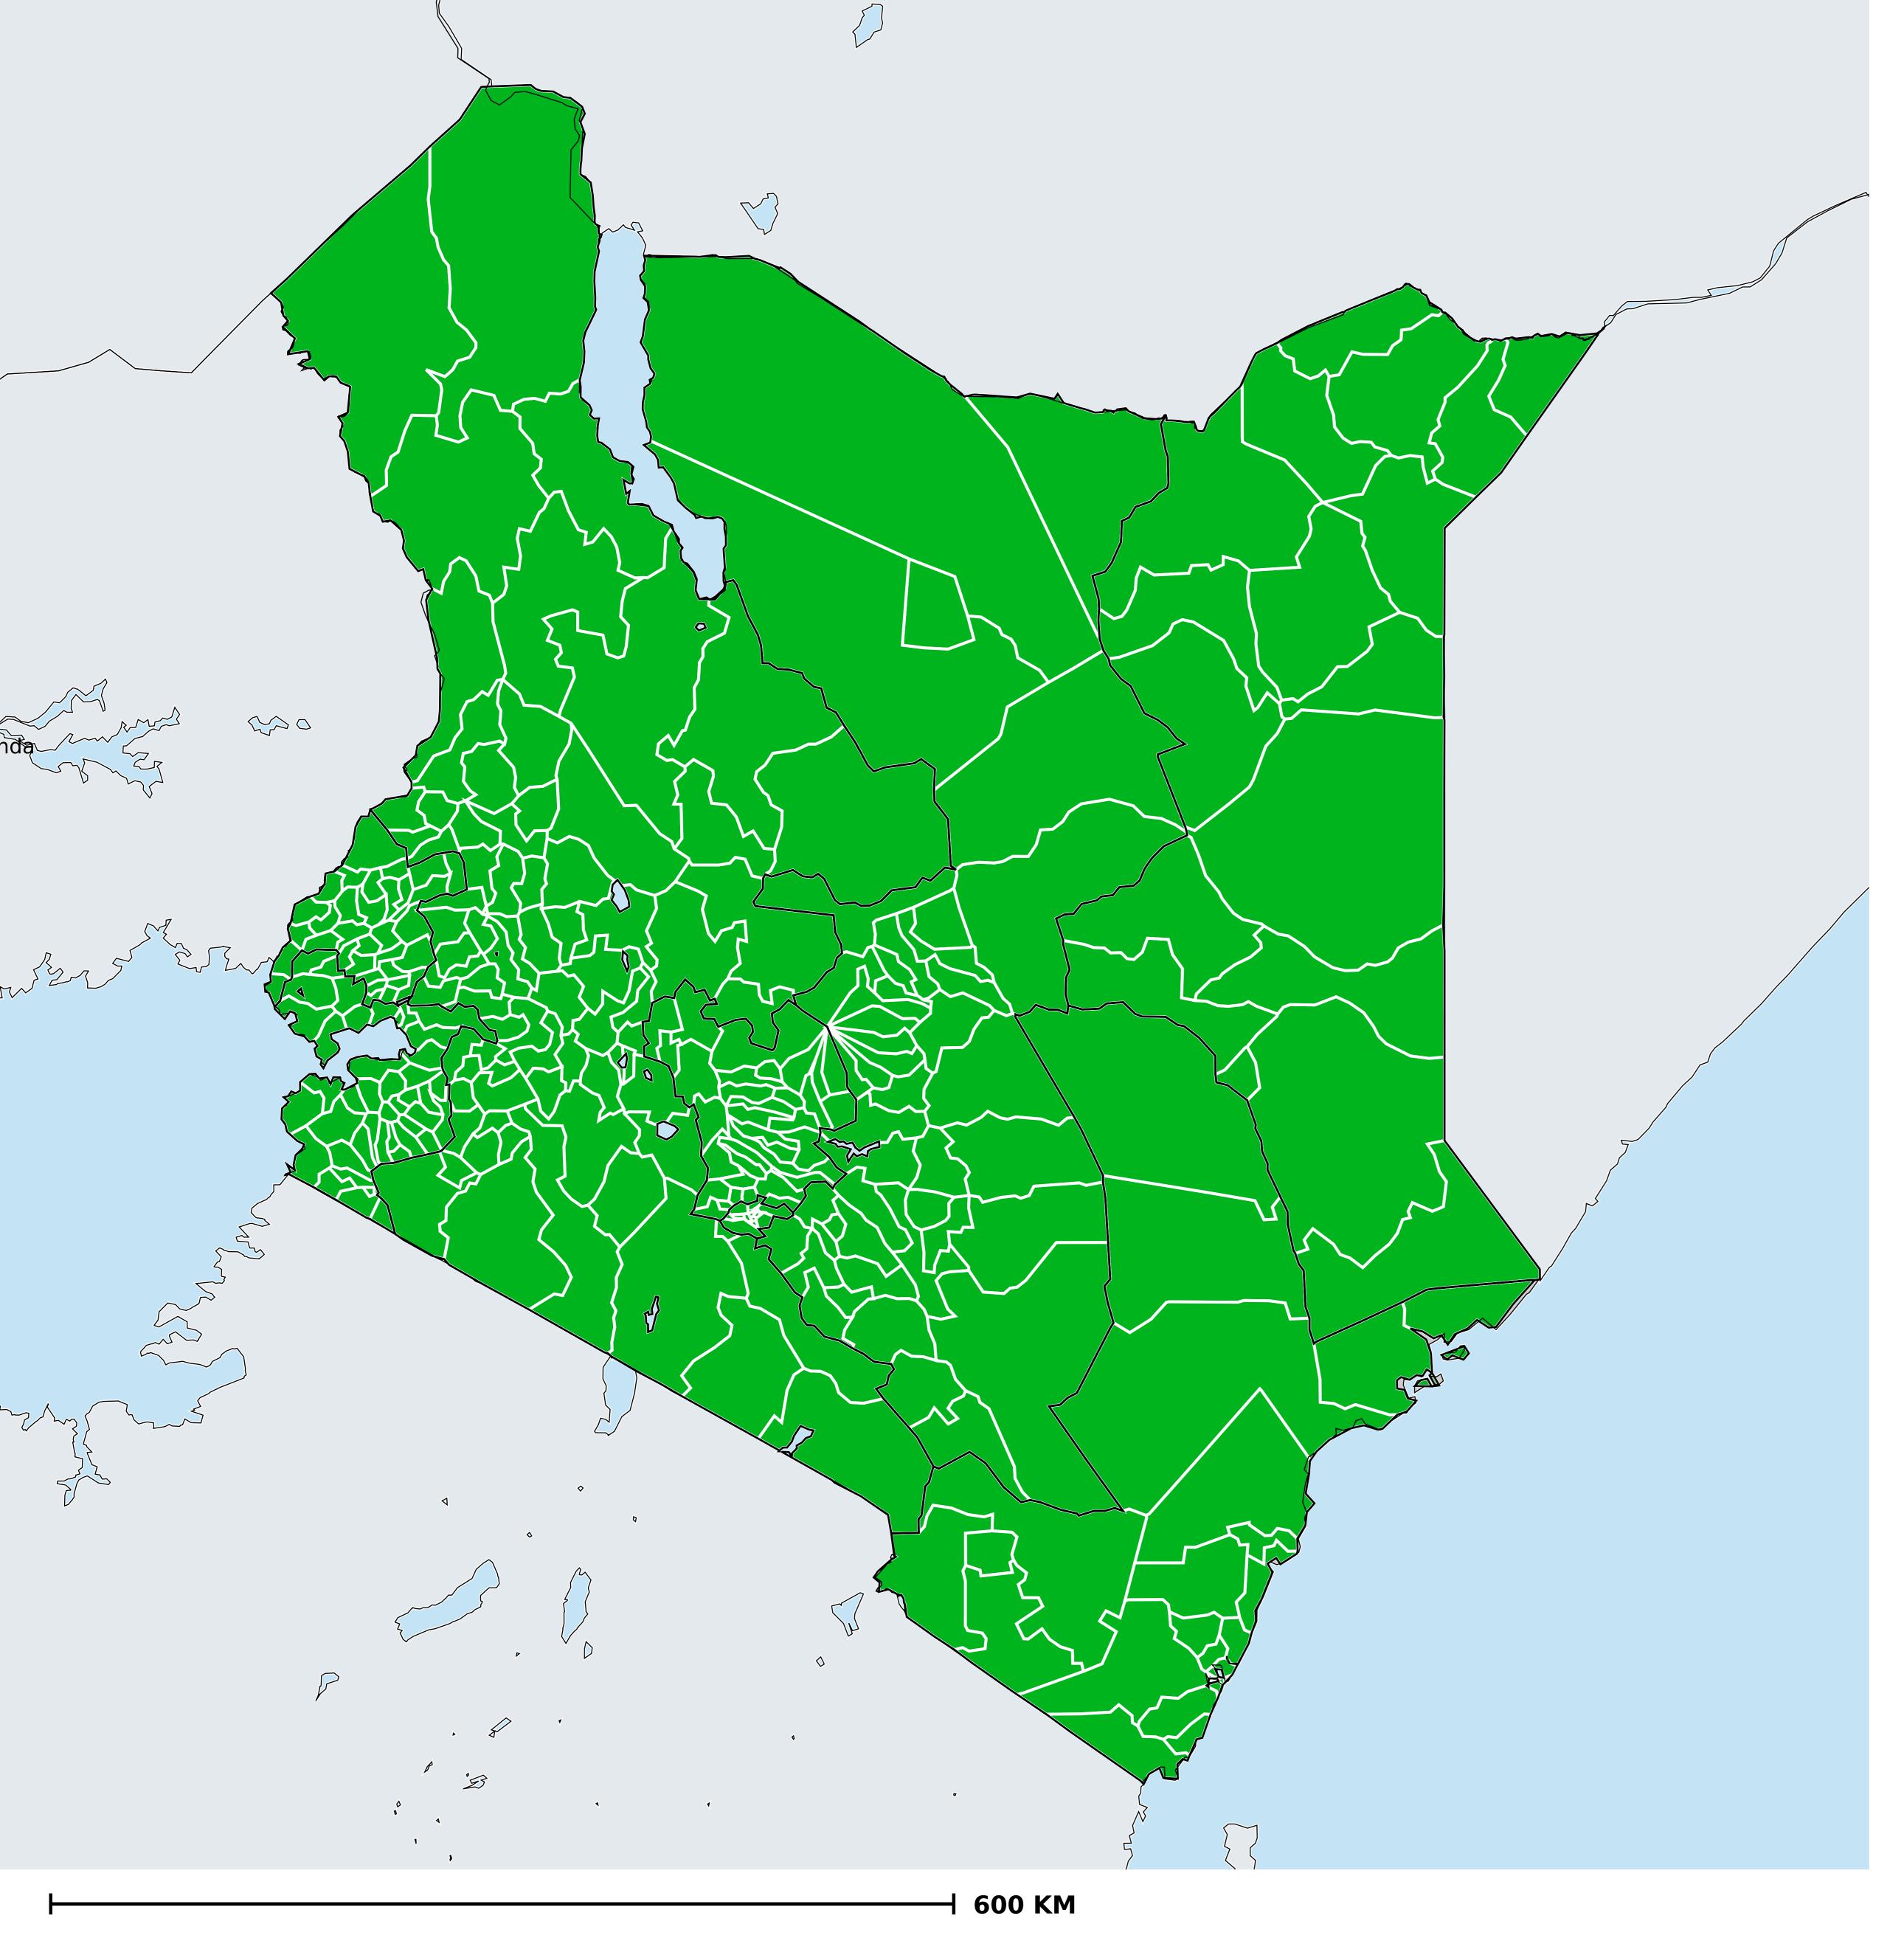

## Kenya (2000-2021)

Number of historical MDA rounds for Onchocerciasis (Geographic coverage)

Onchocerciasis > MDA/PC rounds > Historical MDA rounds

Not suitable for Onchocerciasis

Unknown / consider Oncho Elimination mapping

MDA not delivered - Endemic

< 5 rounds

≥5 - 9 rounds

≥10 rounds

Unknown / under LF MDA

Under post-intervention surveillance

No data available

Boundaries, names and designations used here do not imply expression of WHO opinion concerning the legal status of any country, territory or area, or of its authorities, or concerning delimitation of frontiers or boundaries. Dotted / dashed lines represent approximate border lines for which there may not yet be full agreement.