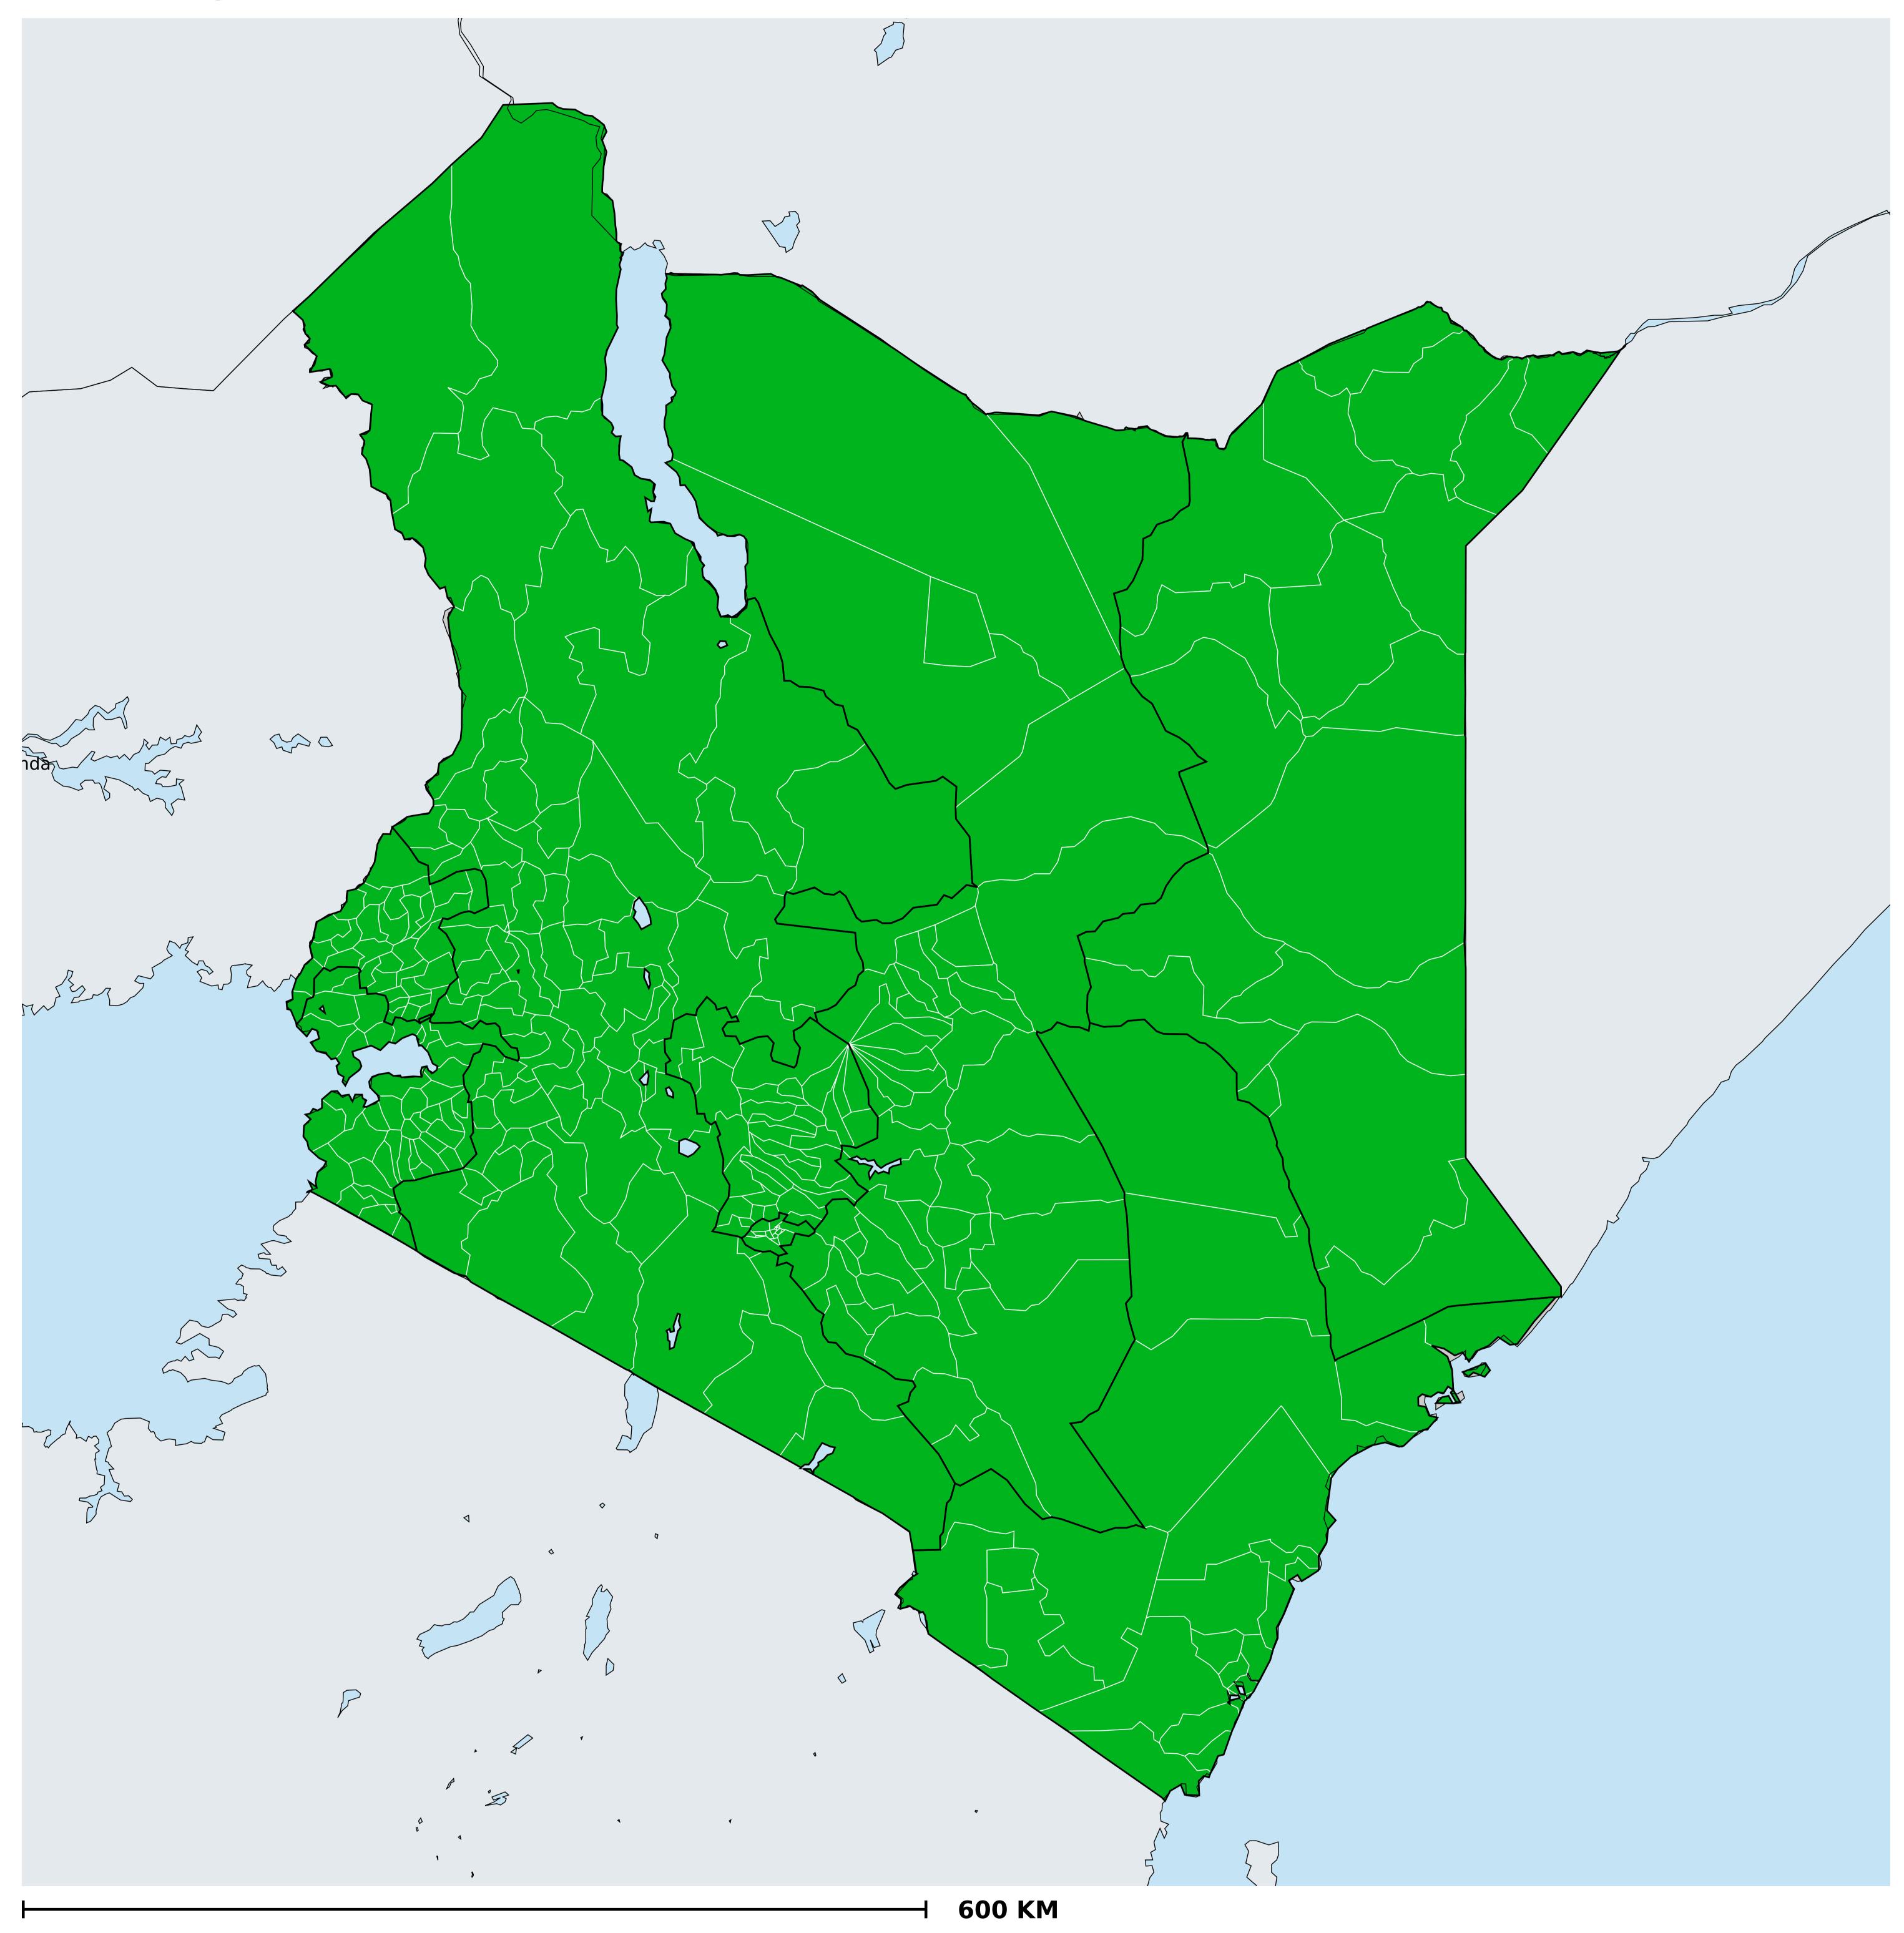

## Kenya (2000-2020)

## Number of historical MDA rounds for Onchocerciasis (Geographic coverage)

Boundaries, names and designations used here do not imply expression of WHO opinion concerning the legal status of any country, territory or area, or of its authorities, or concerning delimitation of frontiers or boundaries. Dotted / dashed lines represent approximate border lines for which there may not yet be full agreement.

## Onchocerciasis > MDA/PC rounds > Historical MDA rounds

Not suitable for Onchocerciasis

Unknown / consider Oncho Elimination mapping

MDA not delivered - Endemic

< 5 rounds

≥5 - 9 rounds

≥10 rounds

Unknown / under LF MDA

Under post-intervention surveillance

No data available