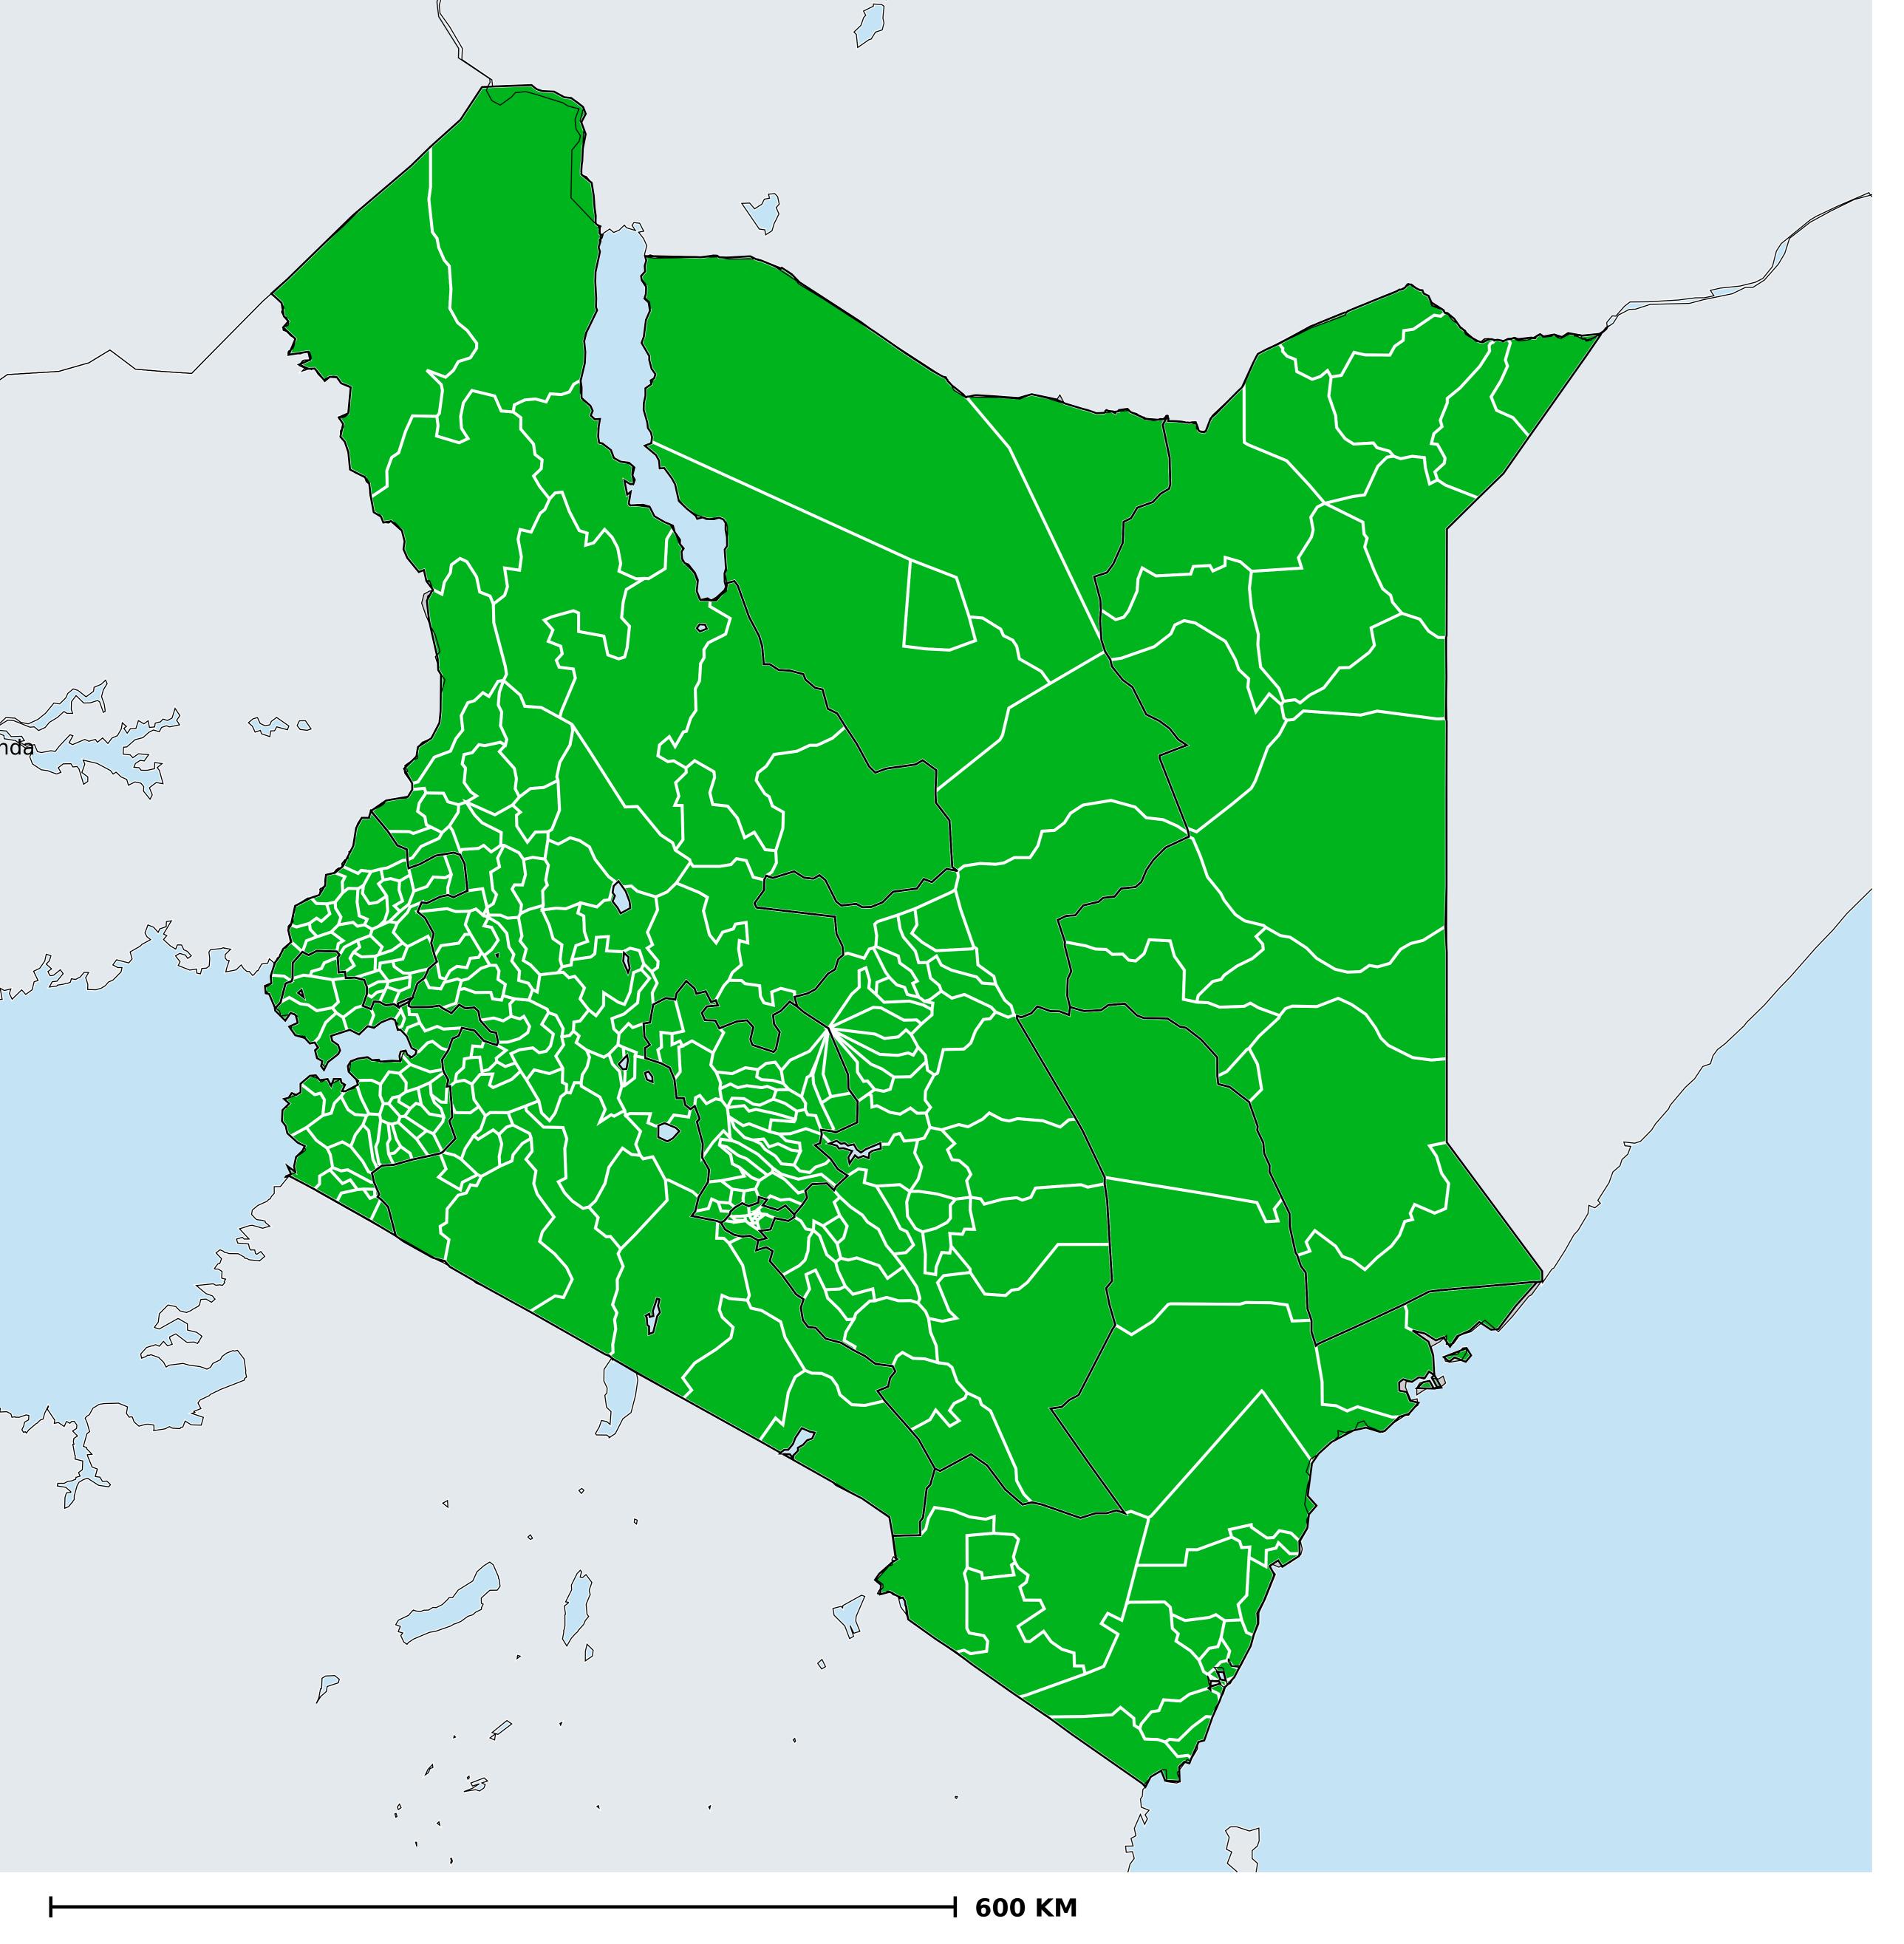

## Kenya (2000-2020)

Number of historical MDA rounds for Onchocerciasis (Geographic coverage)

Onchocerciasis > MDA/PC rounds > Historical MDA rounds

Not suitable for Onchocerciasis

Unknown / consider Oncho Elimination mapping

MDA not delivered - Endemic

< 5 rounds

≥5 - 9 rounds

≥10 rounds

Unknown / under LF MDA

Under post-intervention surveillance

No data available

Boundaries, names and designations used here do not imply expression of WHO opinion concerning the legal status of any country, territory or area, or of its authorities, or concerning delimitation of frontiers or boundaries. Dotted / dashed lines represent approximate border lines for which there may not yet be full agreement.