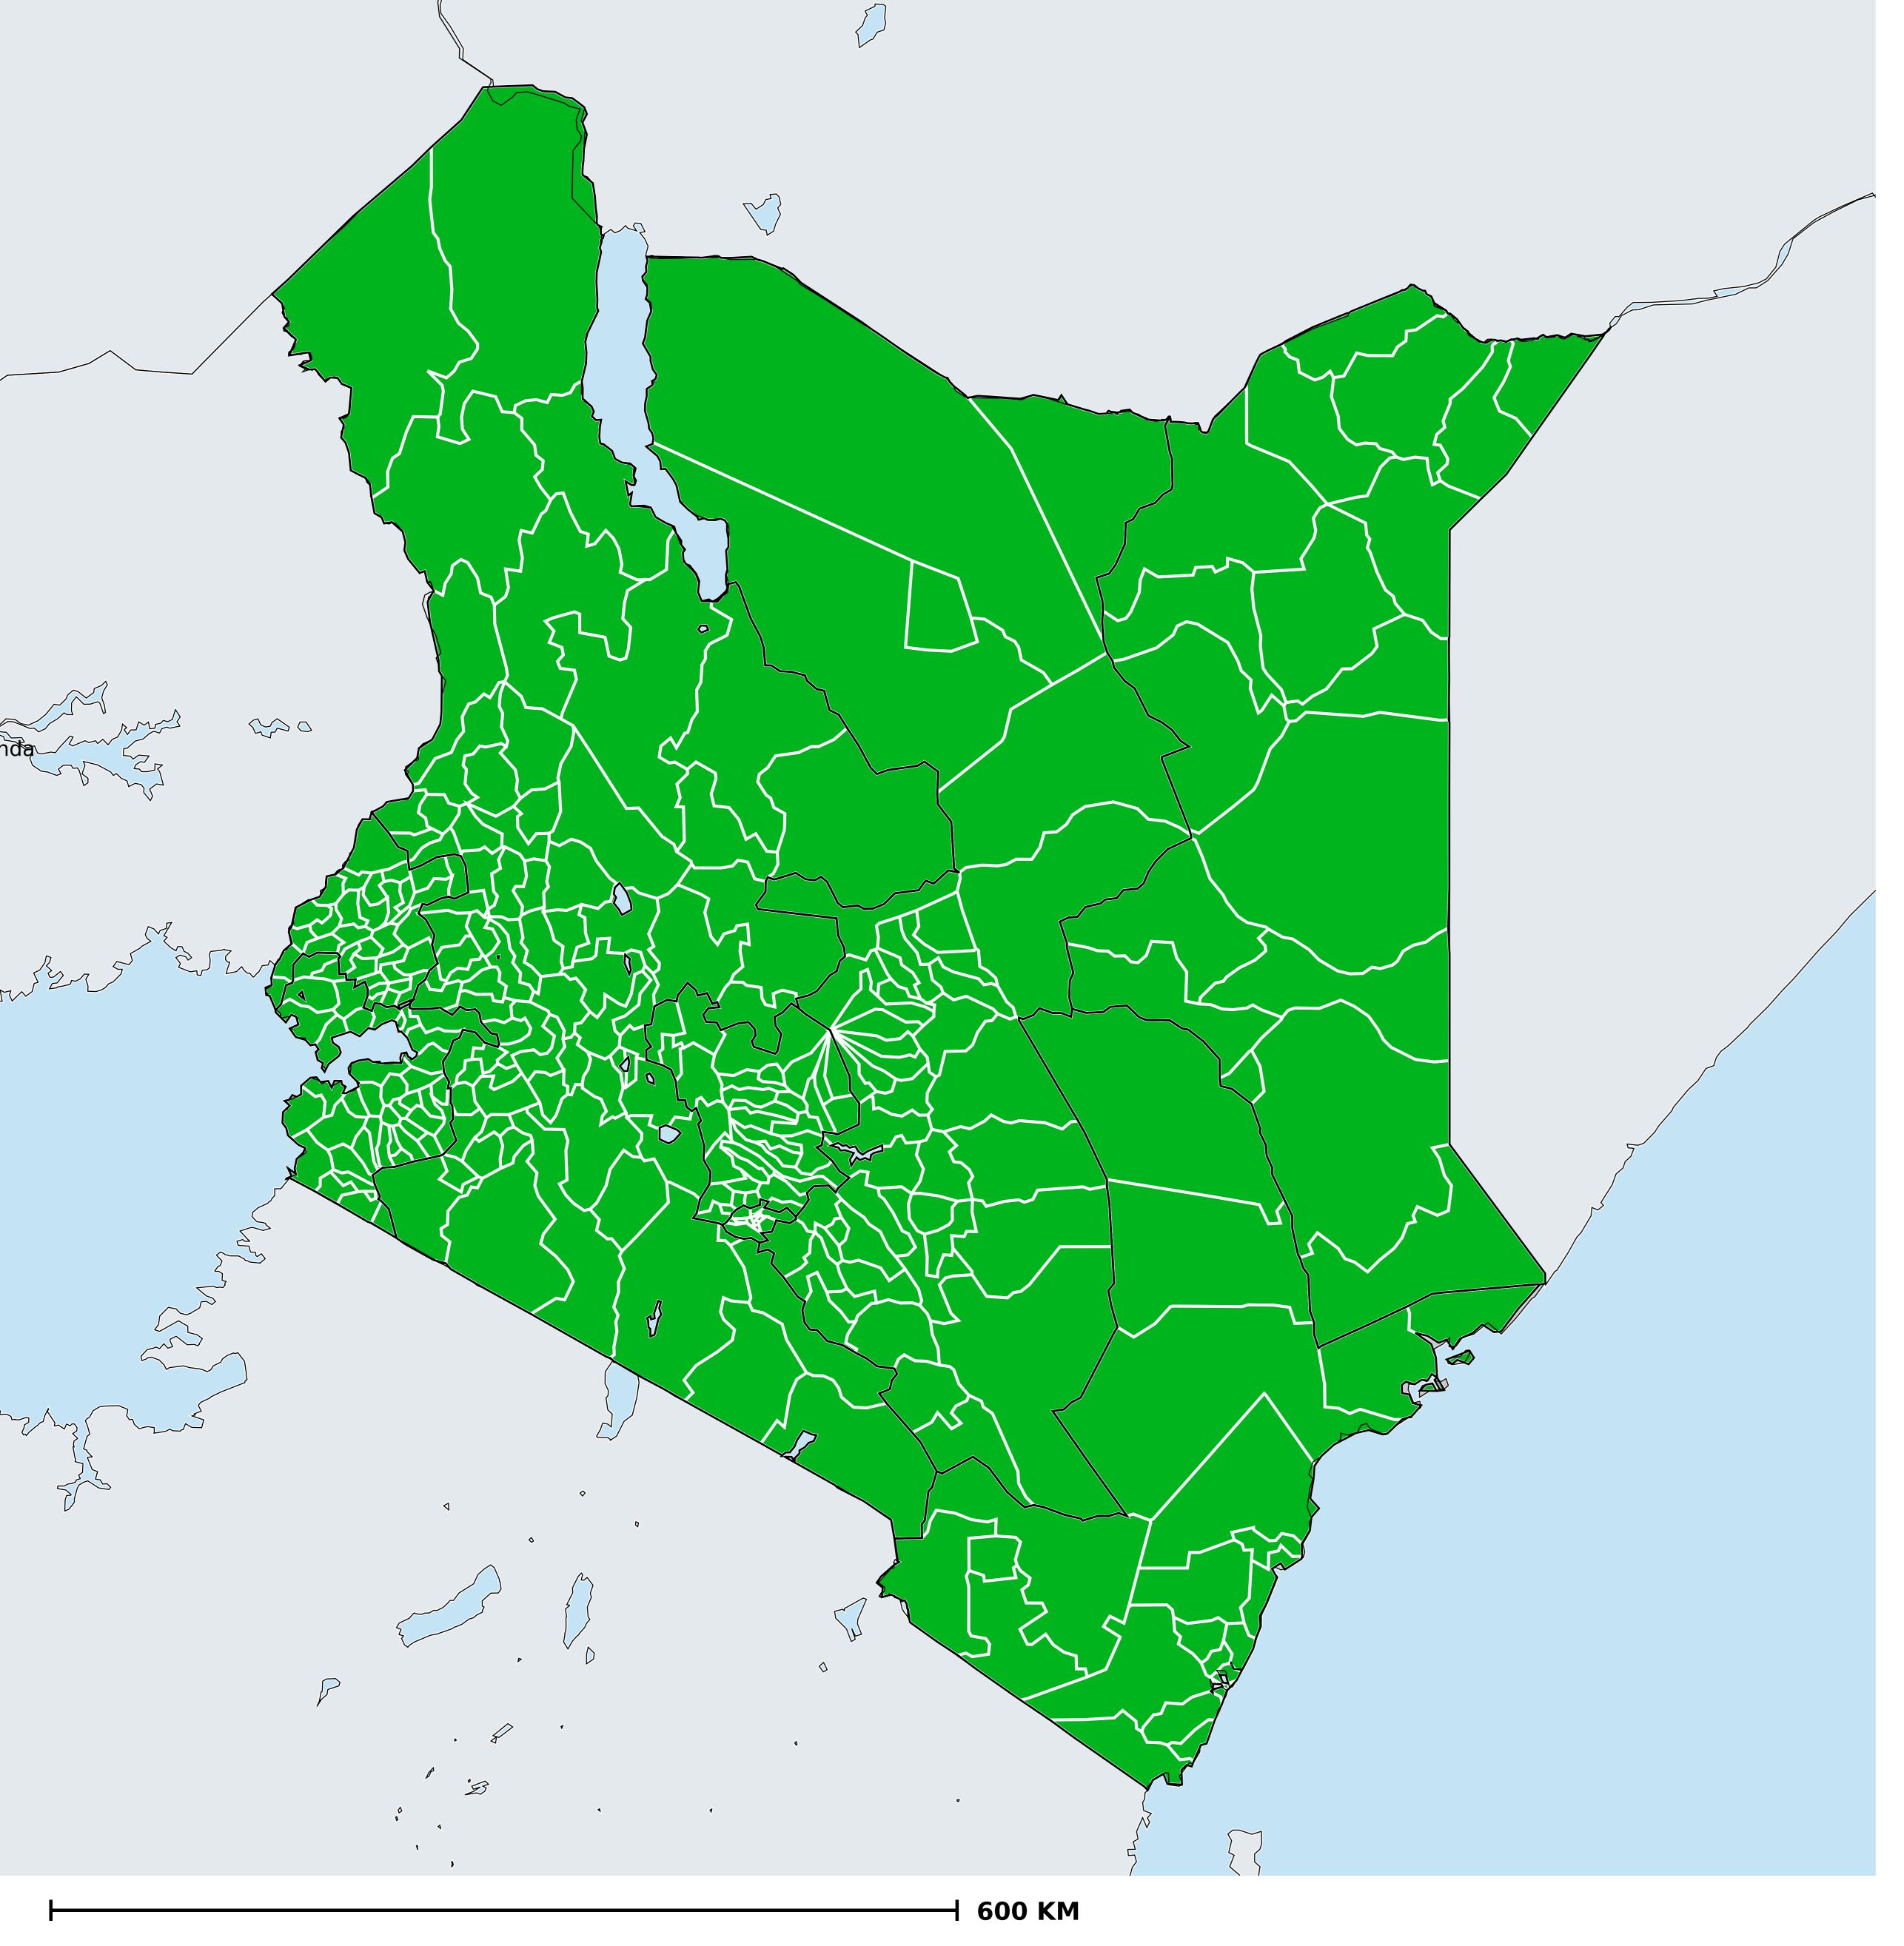

## Kenya (2013-2021)

Number of MDA rounds for Onchocerciasis (Geographic coverage)

Onchocerciasis > MDA/PC rounds > Geographic coverage

Not suitable for Onchocerciasis

Unknown / consider Oncho Elimination mapping

MDA not delivered - Endemic

< 5 rounds

≥5 rounds

Unknown / under LF MDA

Under post-intervention surveillance

No data available

Boundaries, names and designations used here do not imply expression of WHO opinion concerning the legal status of any country, territory or area, or of its authorities, or concerning delimitation of frontiers or boundaries. Dotted / dashed lines represent approximate border lines for which there may not yet be full agreement.

## **Data Source:**

Data provided by health ministries to ESPEN through WHO reporting processes. All reasonable precautions have been taken to verify this information

Copyright 2024 WHO. All rights reserved. Generated 25 January 2024