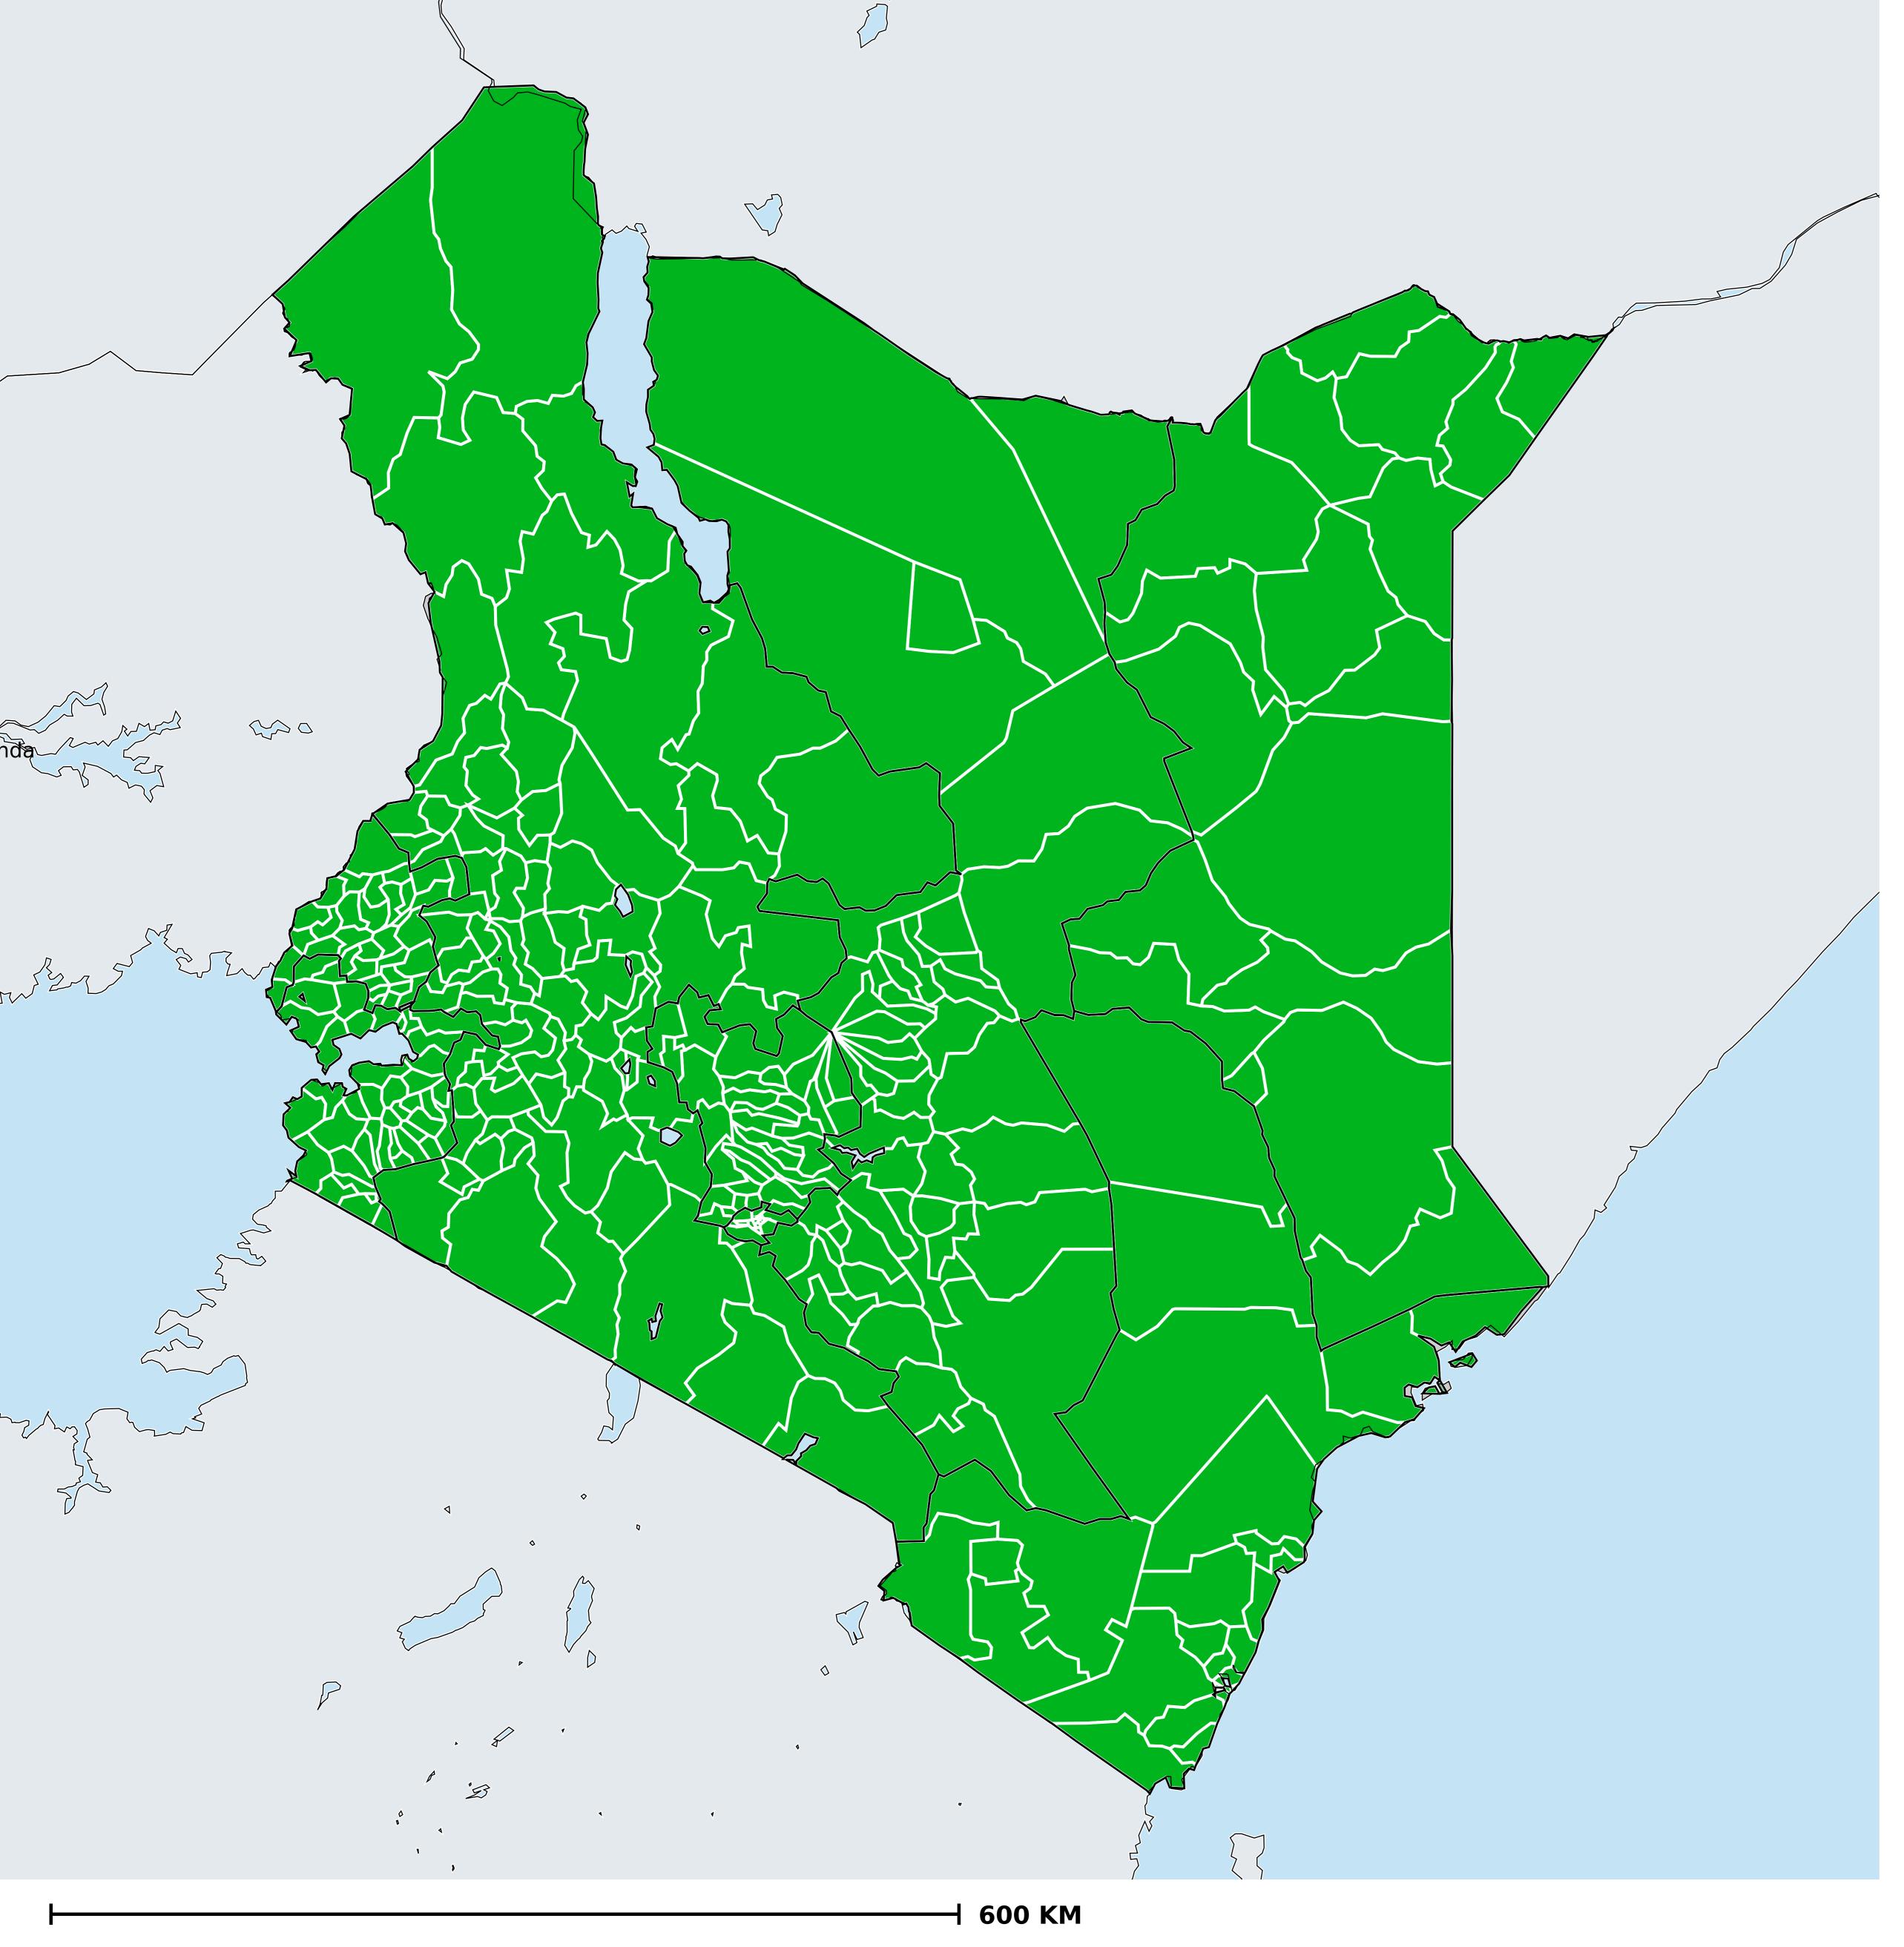

## Kenya (2013-2020)

## Number of MDA rounds for Onchocerciasis (Geographic coverage)

Onchocerciasis > MDA/PC rounds > Geographic coverage

Not suitable for Onchocerciasis

Unknown / consider Oncho Elimination mapping

MDA not delivered - Endemic

< 5 rounds

≥5 rounds

Unknown / under LF MDA

Under post-intervention surveillance

No data available

Boundaries, names and designations used here do not imply expression of WHO opinion concerning the legal status of any country, territory or area, or of its authorities, or concerning delimitation of frontiers or boundaries. Dotted / dashed lines represent approximate border lines for which there may not yet be full agreement.

## **Data Source:**

Data provided by health ministries to ESPEN through WHO reporting processes. All reasonable precautions have been taken to verify this information

Copyright 2023 WHO. All rights reserved. Generated 20 November 2023