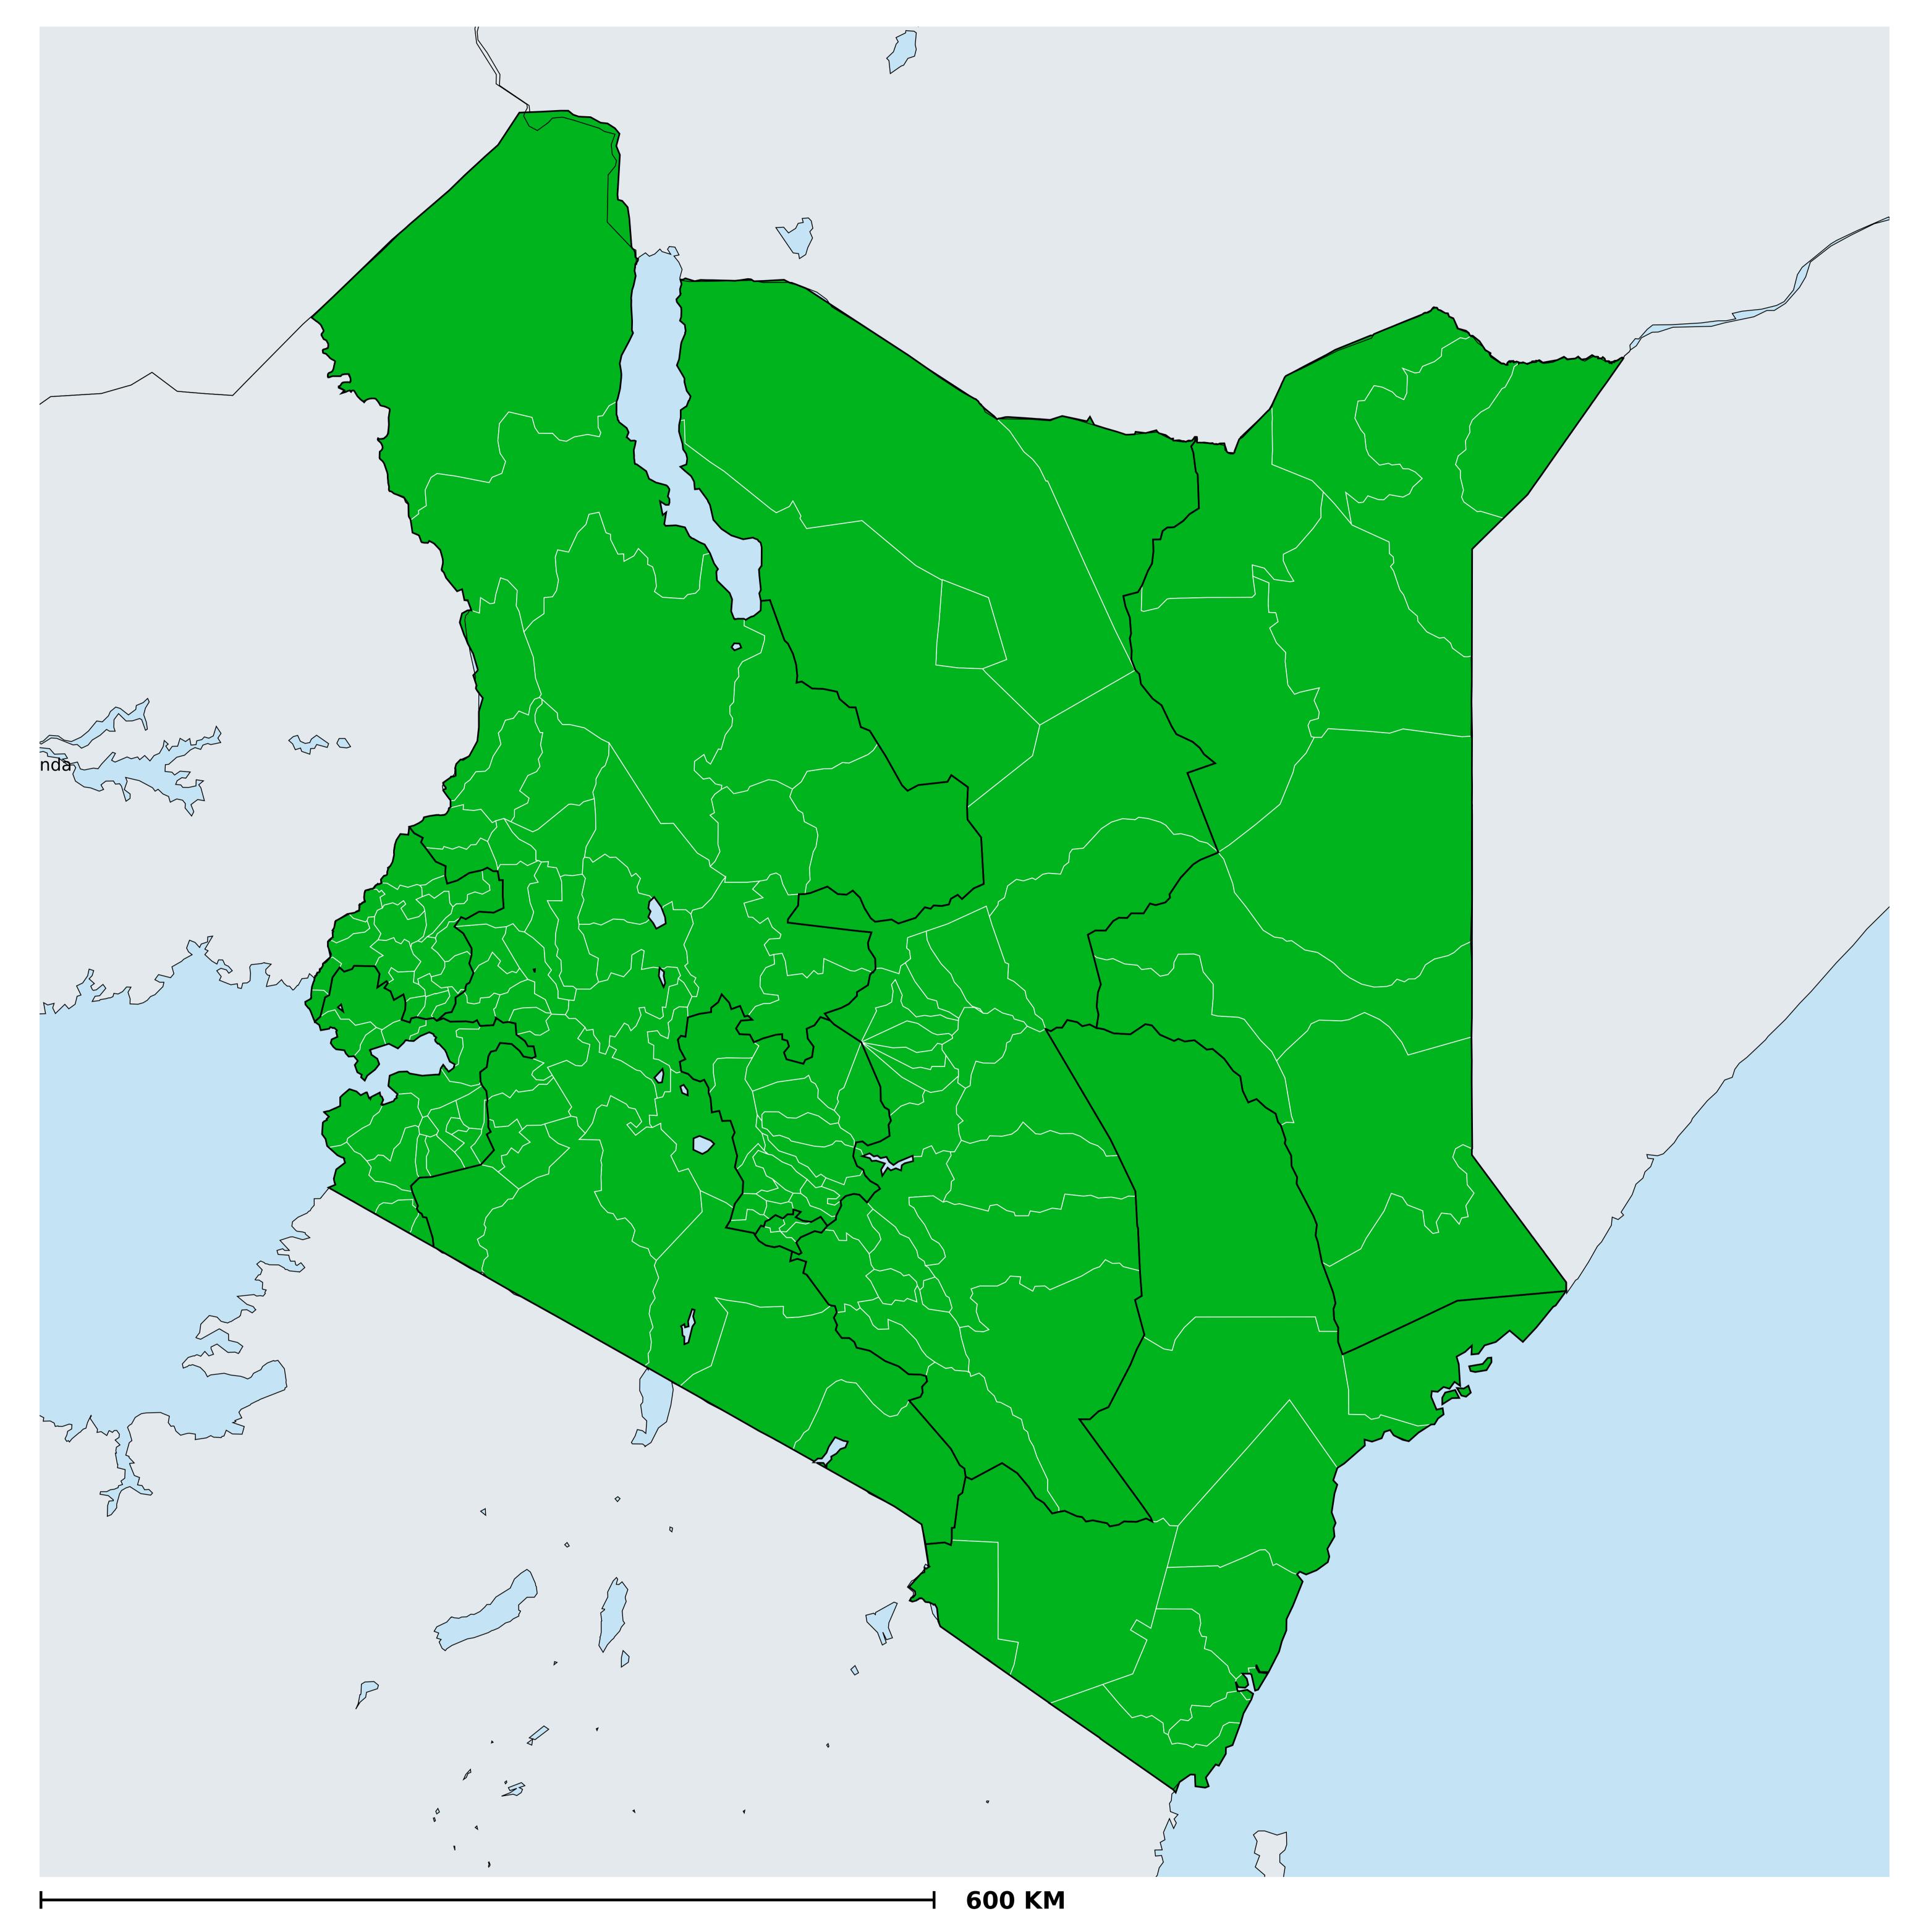

## Kenya (2013-2015)

## Number of MDA rounds for Onchocerciasis (Geographic coverage)

Boundaries, names and designations used here do not imply expression of WHO opinion concerning the legal status of any country, territory or area, or of its authorities, or concerning delimitation of frontiers or boundaries. Dotted / dashed lines represent approximate border lines for which there may not yet be full agreement.

## Onchocerciasis > MDA/PC rounds > Geographic coverage

Not suitable for Onchocerciasis

Unknown / consider Oncho Elimination mapping

MDA not delivered - Endemic

< 5 rounds

≥5 rounds

Unknown / under LF MDA

Under post-intervention surveillance

No data available