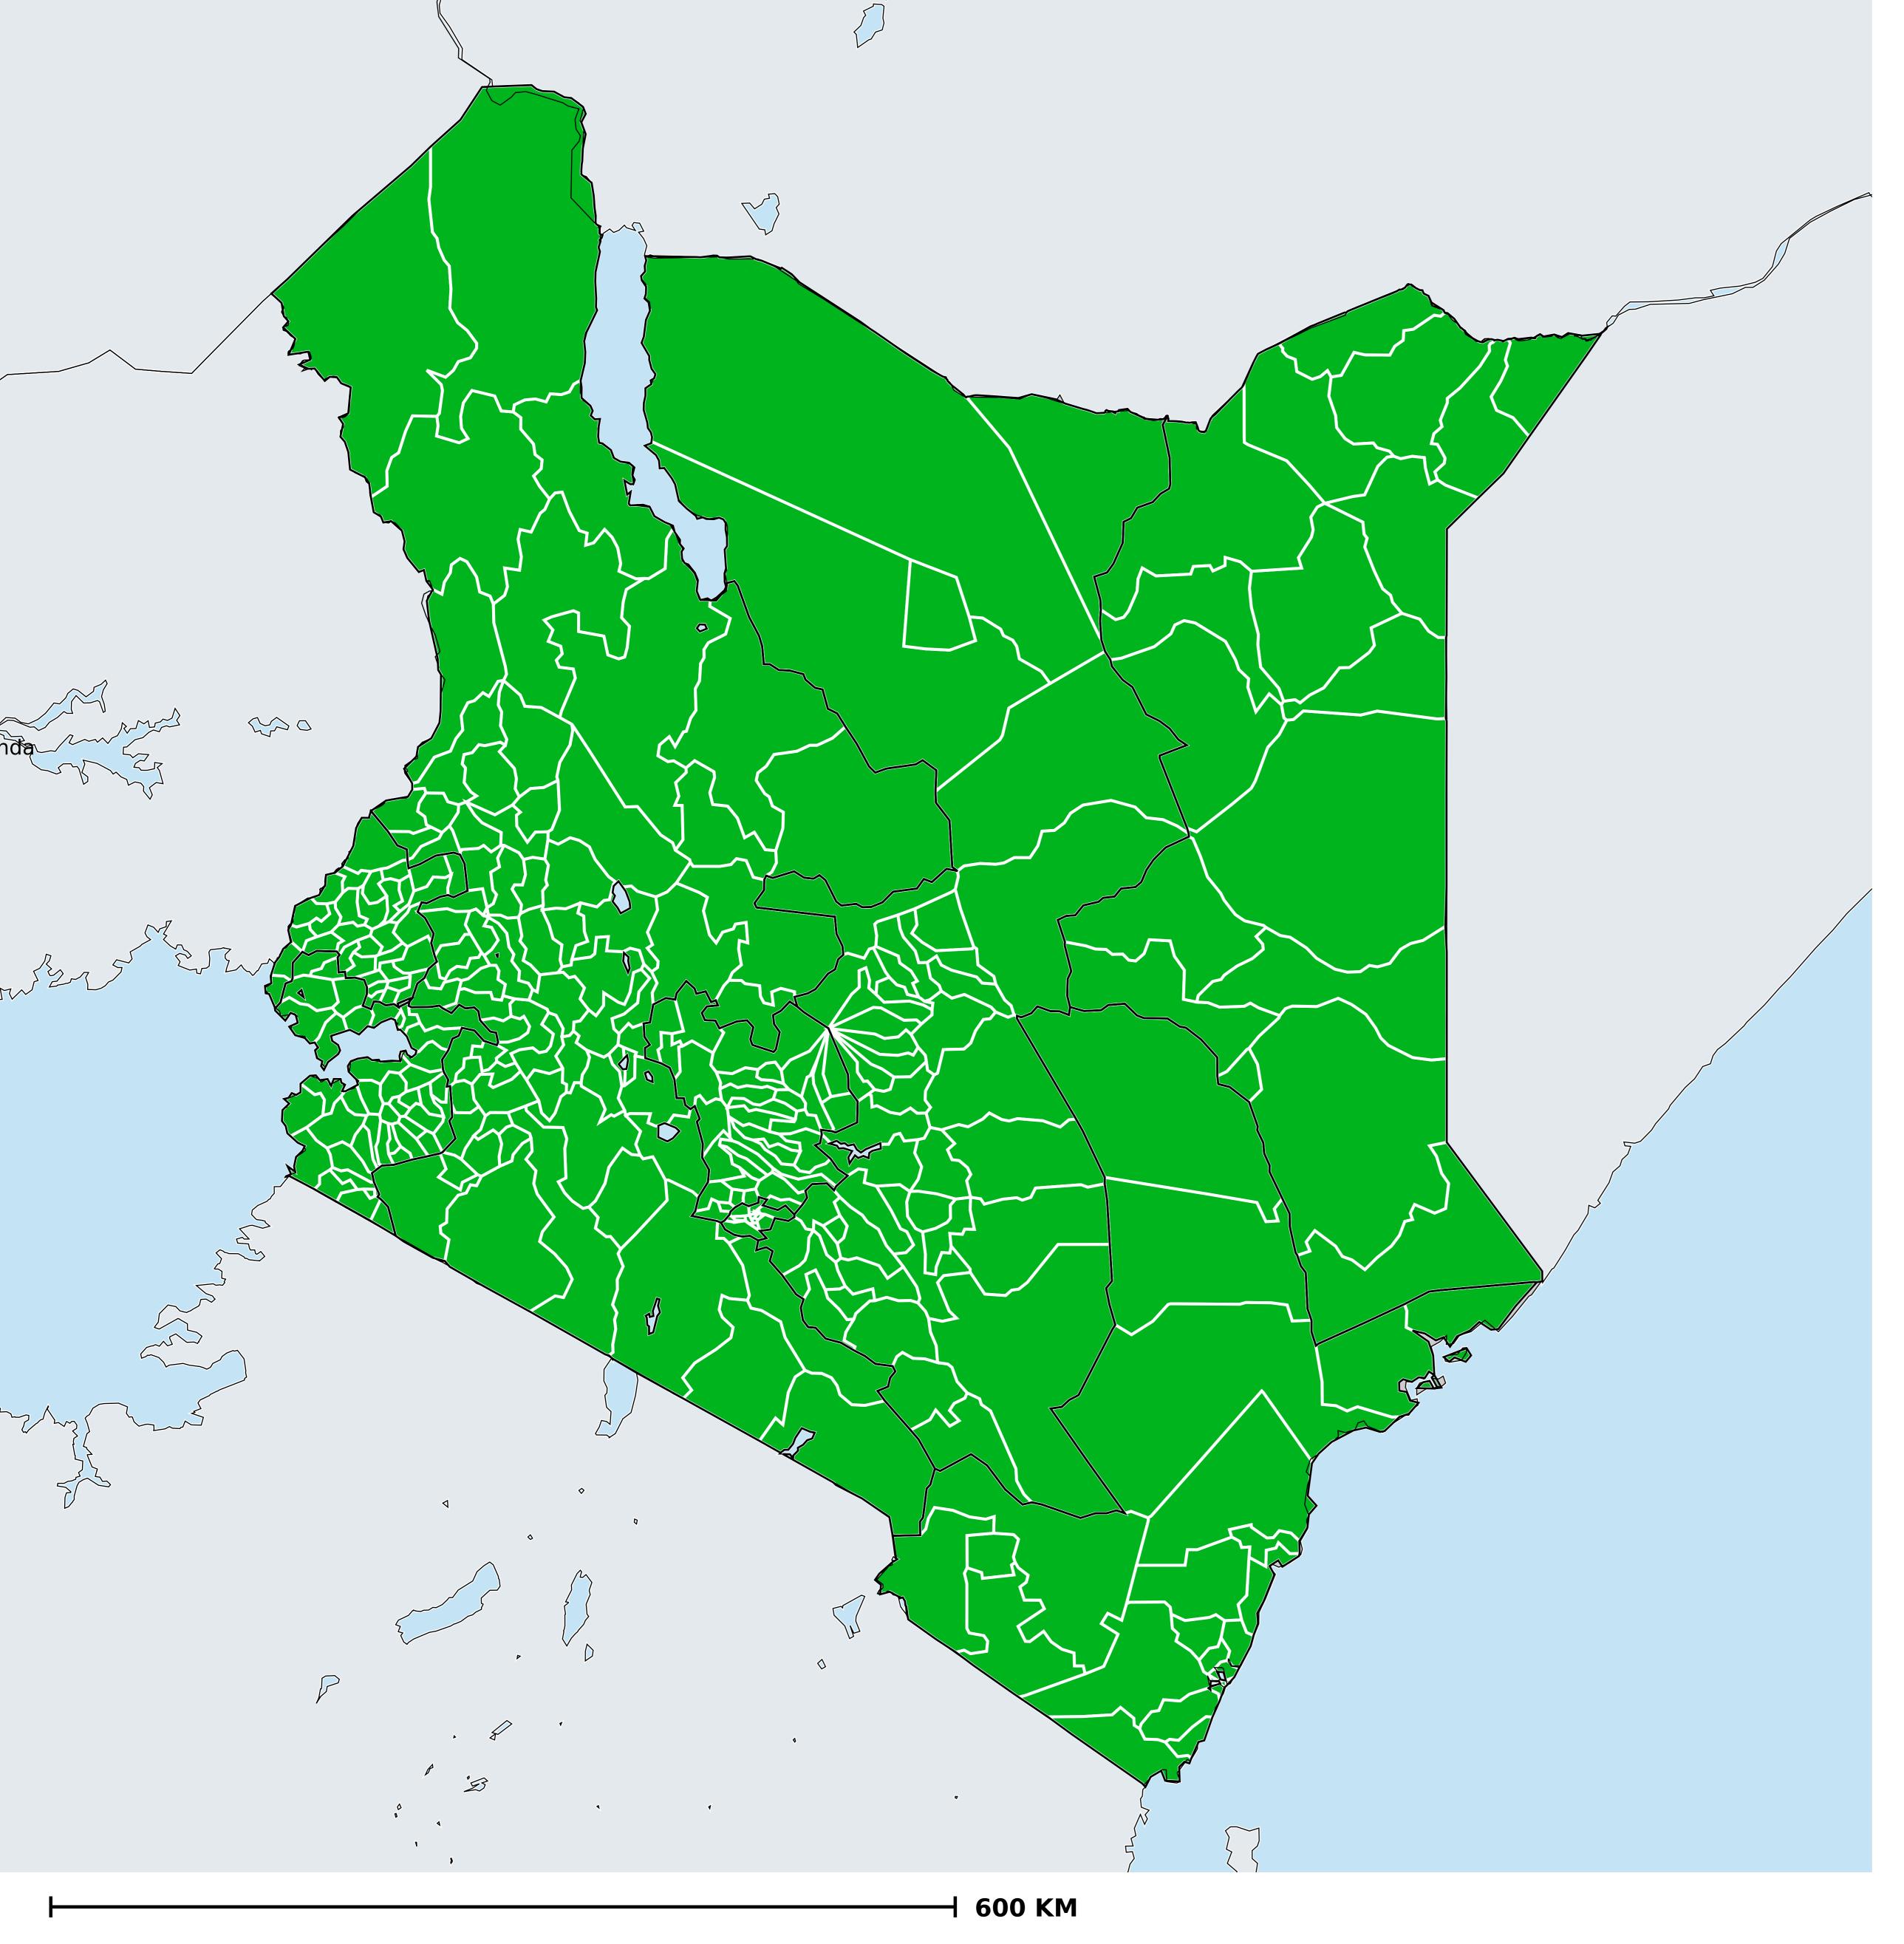

## Kenya (2020)

## Therapeutic MDA/PC coverage of Onchocerciasis

Onchocerciasis > MDA/PC coverage > Therapeutic coverage

Unknown / consider Oncho Elimination mapping
Not suitable for Onchocerciasis
< 80% coverage</li>
≥80% coverage
Unknown / under LF MDA
MDA not delivered - Endemic
Under post-intervention surveillance
No data available

Boundaries, names and designations used here do not imply expression of WHO opinion concerning the legal status of any country, territory or area, or of its authorities, or concerning delimitation of frontiers or boundaries. Dotted / dashed lines represent approximate border lines for which there may not yet be full agreement.