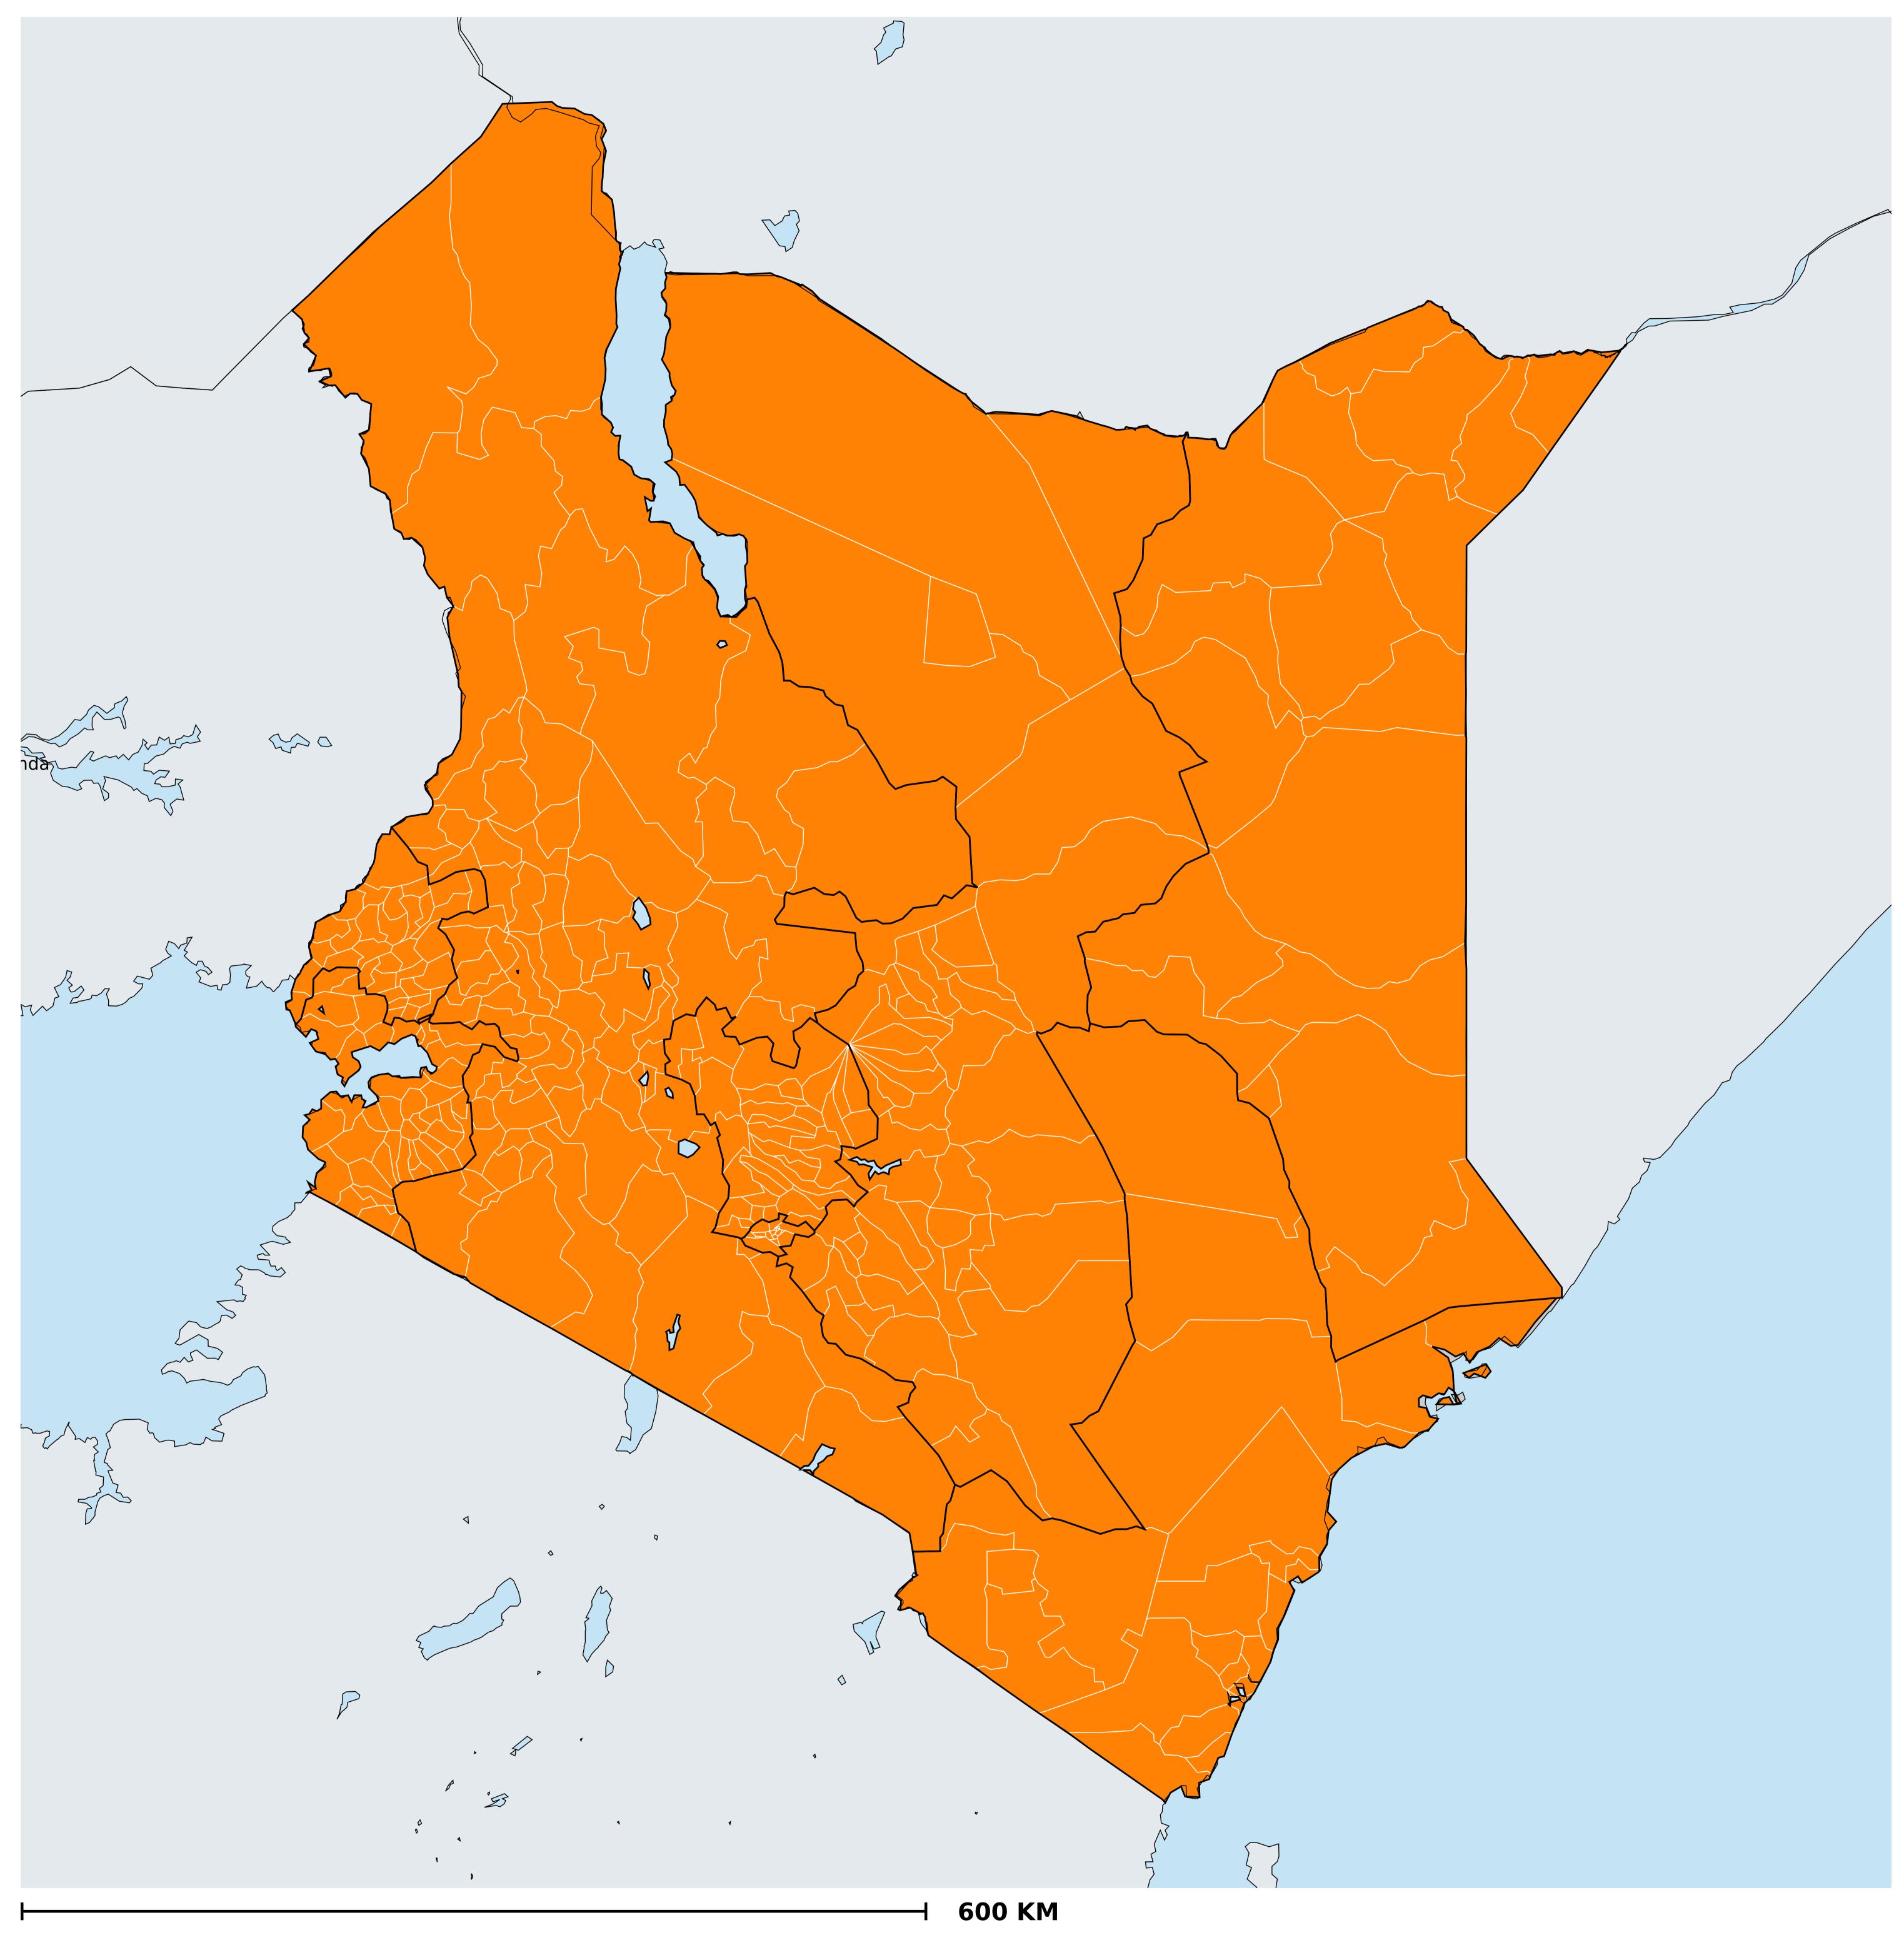

## Kenya (2019)

## Therapeutic MDA/PC coverage of Onchocerciasis

Boundaries, names and designations used here do not imply expression of WHO opinion concerning the legal status of any country, territory or area, or of its authorities, or concerning delimitation of frontiers or boundaries. Dotted / dashed lines represent approximate border lines for which there may not yet be full agreement.

## Onchocerciasis > MDA/PC coverage > Therapeutic coverage

Unknown / consider Oncho Elimination mapping
Not suitable for Onchocerciasis
< 80% coverage
≥80% coverage
Unknown / under LF MDA
MDA not delivered - Endemic
Under post-intervention surveillance
No data available