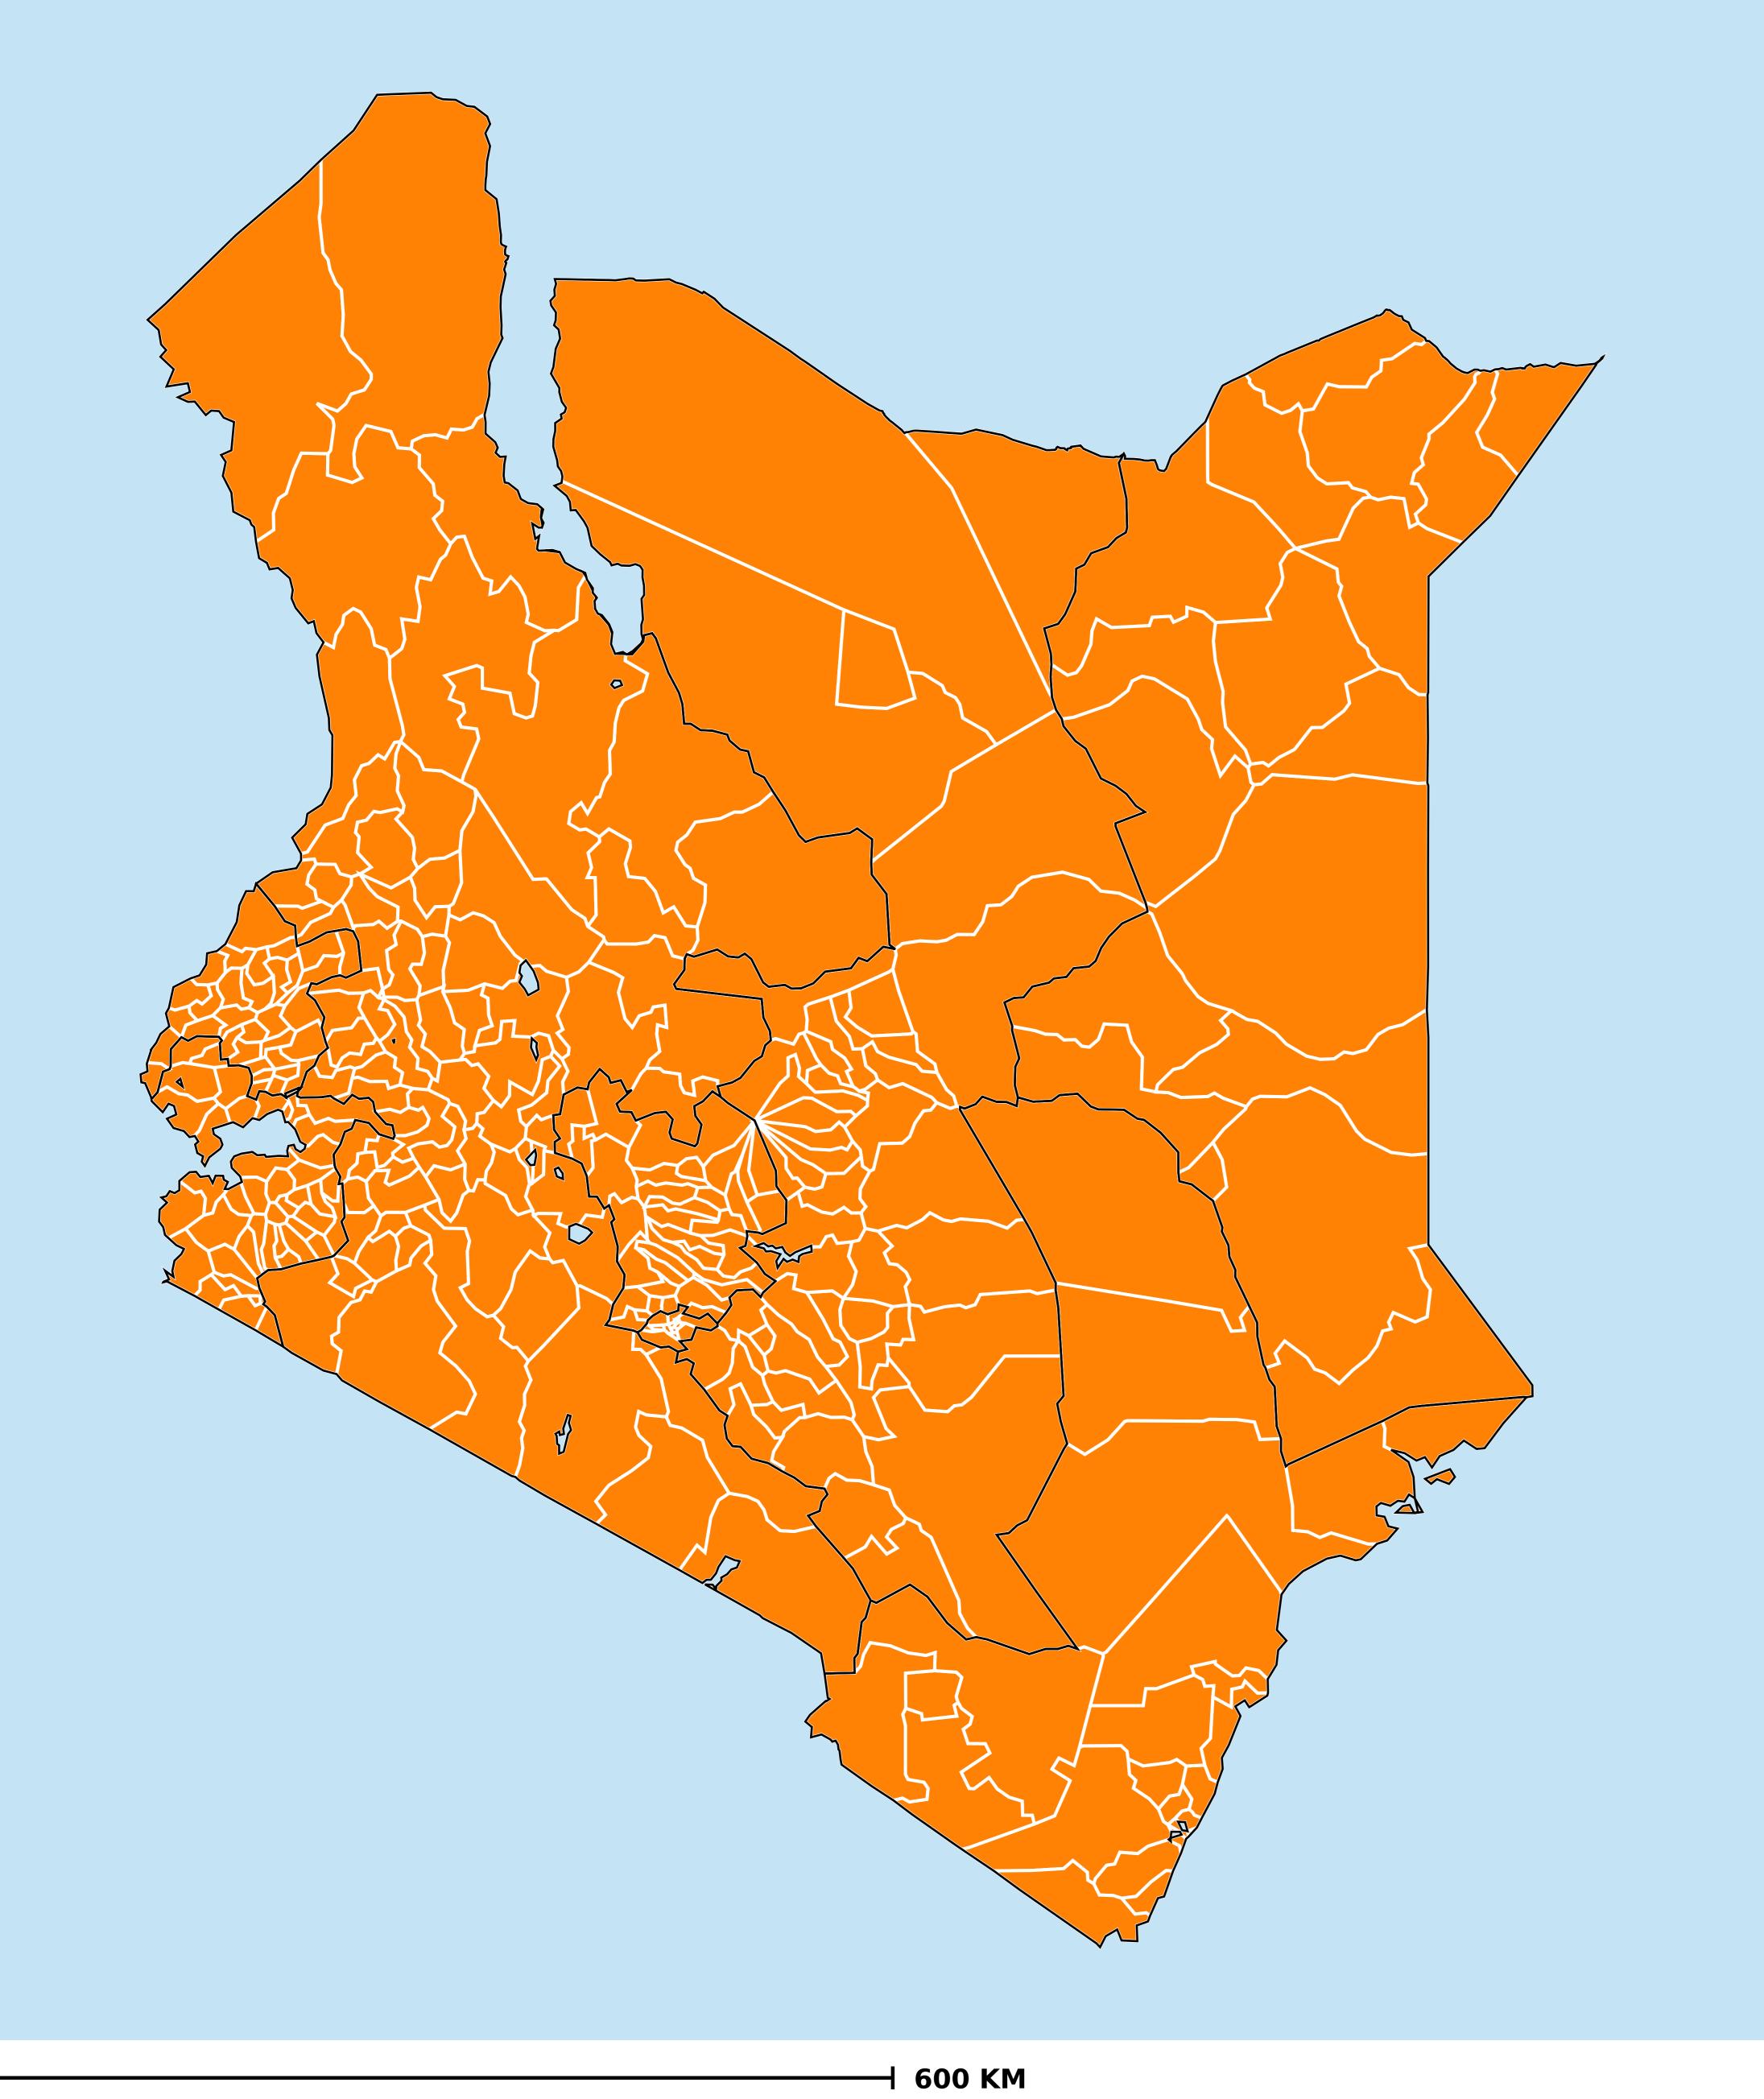

## Kenya (2018)

## Therapeutic MDA/PC coverage of Onchocerciasis

Onchocerciasis > MDA/PC coverage > Therapeutic coverage

Boundaries, names and designations used here do not imply expression of WHO opinion concerning the legal status of any country, territory or area, or of its authorities, or concerning delimitation of frontiers or boundaries. Dotted / dashed lines represent approximate border lines for which there may not yet be full agreement.

## **Data Source:**

Data provided by health ministries to ESPEN through WHO reporting processes. All reasonable precautions have been taken to verify this information

Copyright 2023 WHO. All rights reserved. Generated 18 September 2023