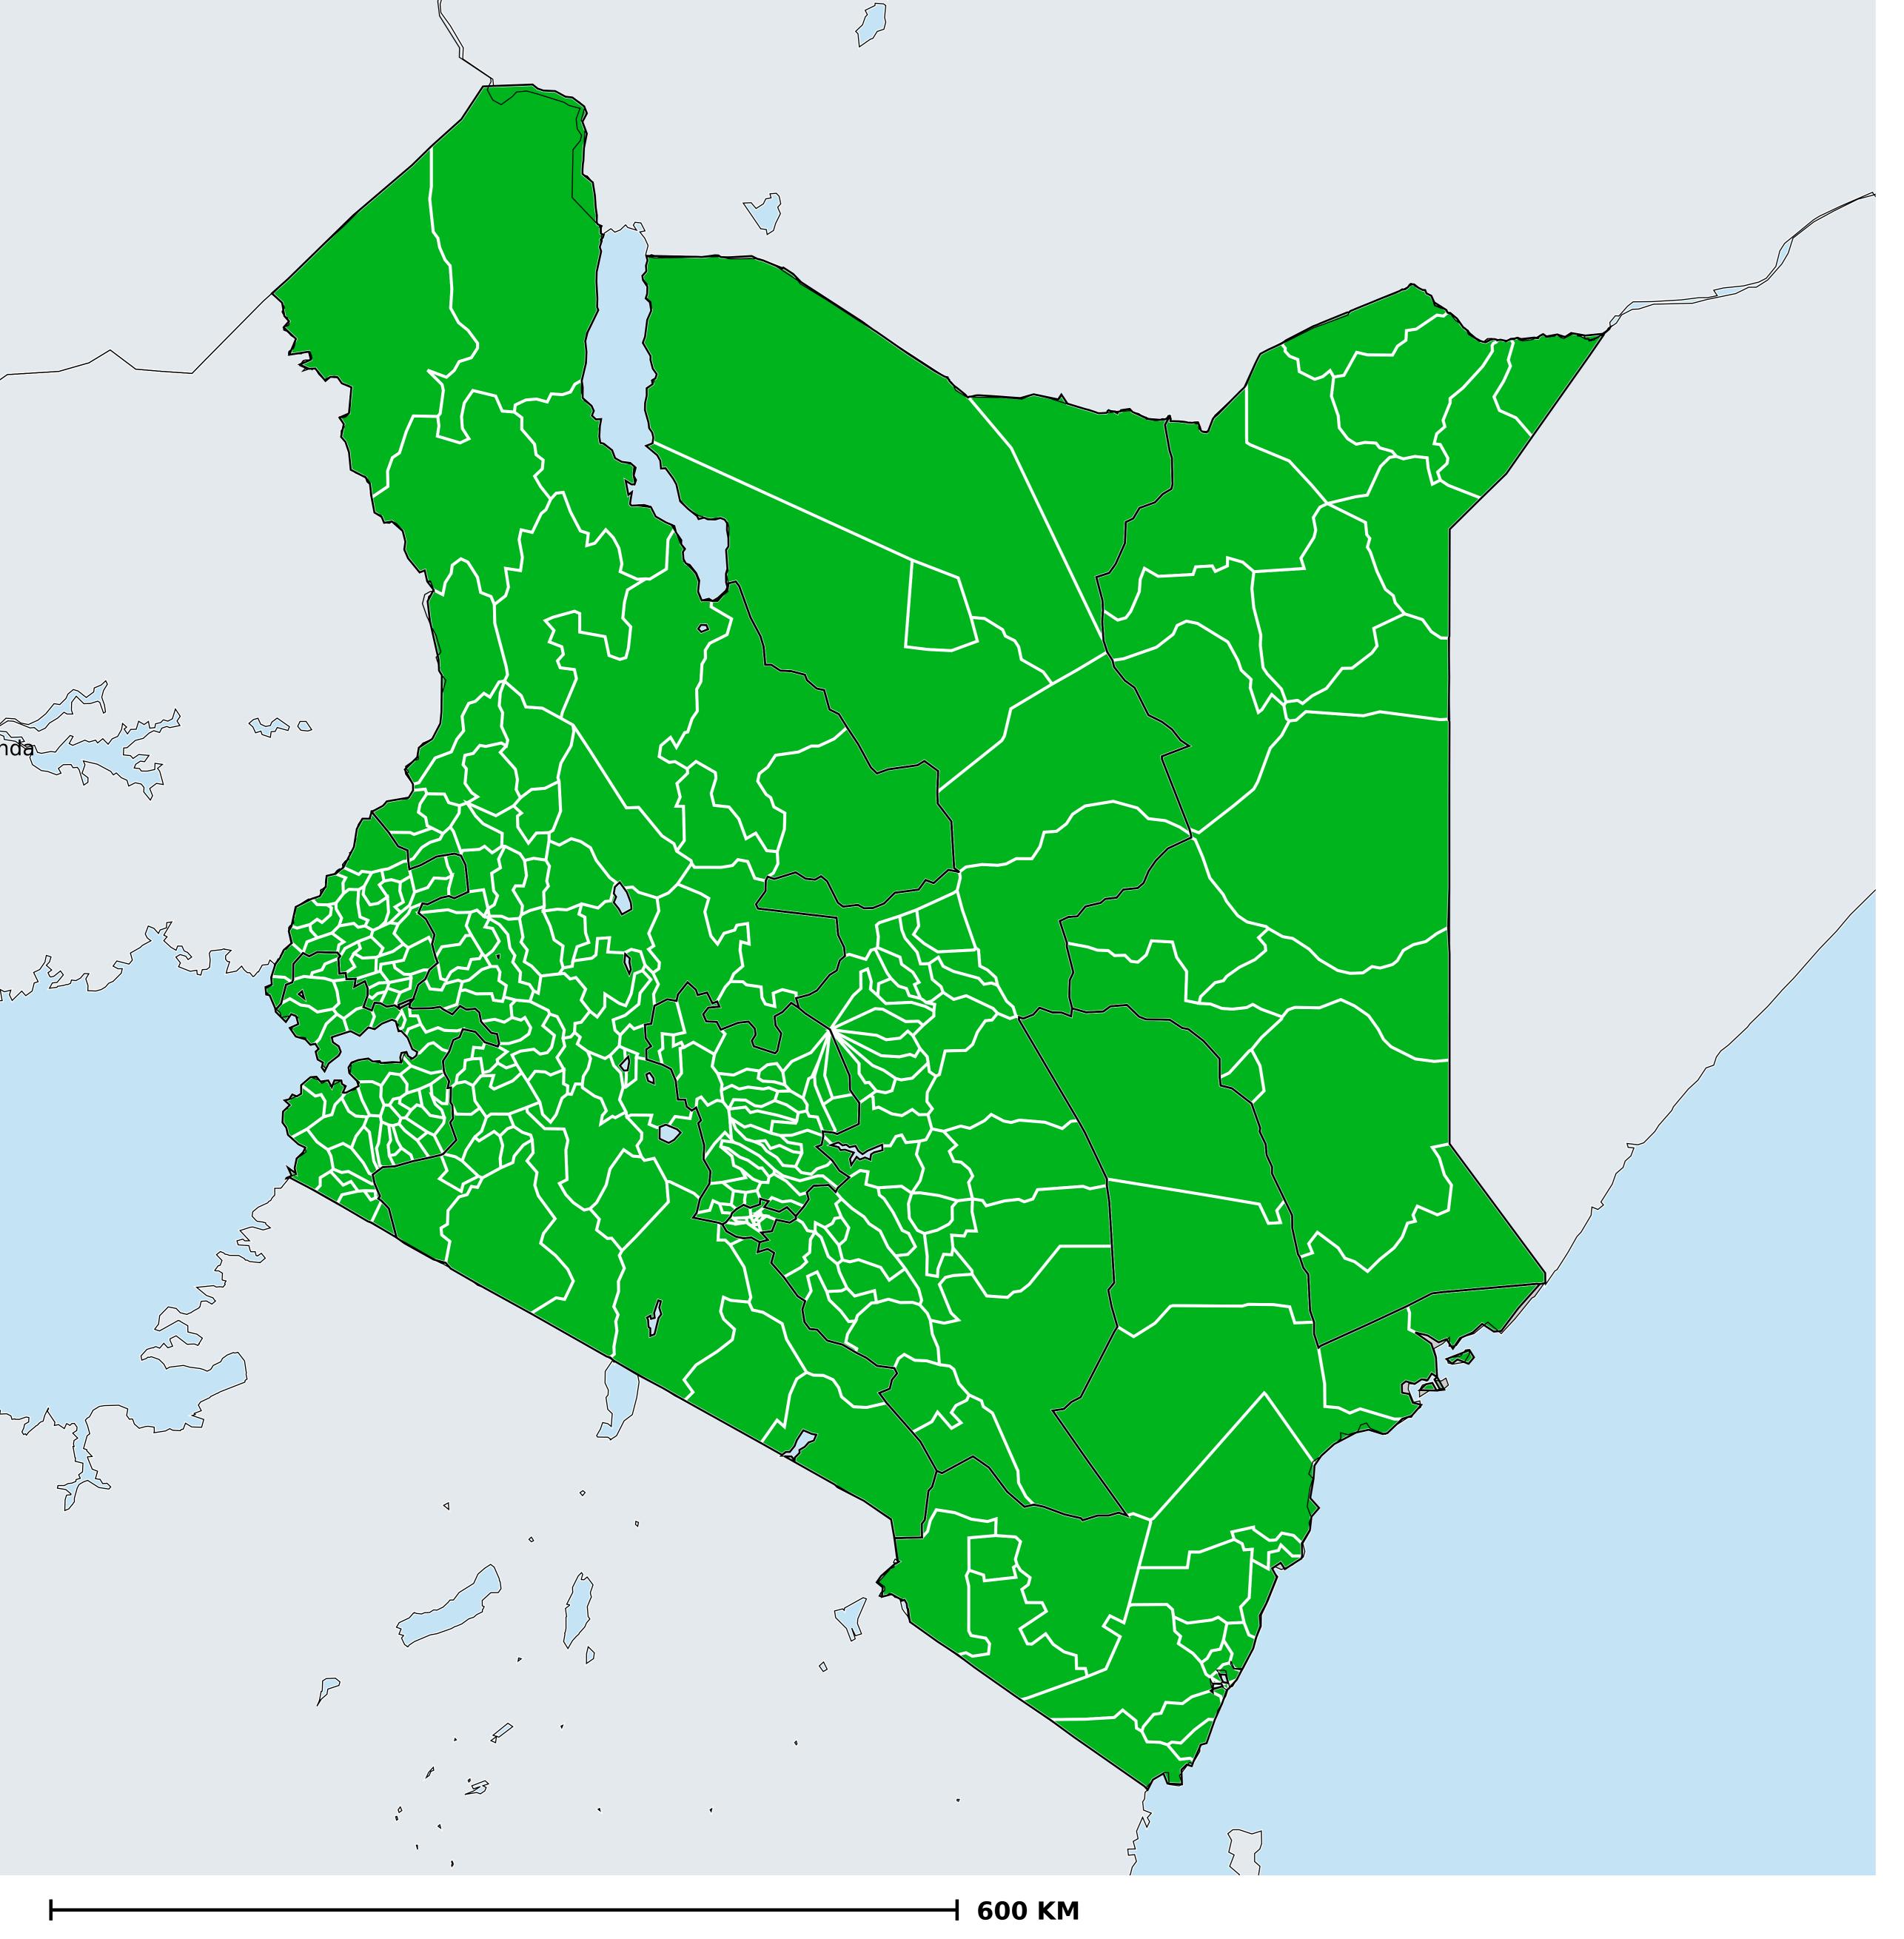

## Kenya (2021)

No data available

## Geographic MDA/PC coverage of Onchocerciasis

Onchocerciasis > MDA/PC coverage > Geographic coverage

Unknown / consider Oncho Elimination mapping
Not suitable for Onchocerciasis
Unknown (under LF MDA)
MDA delivered
MDA not delivered - Endemic
MDA not delivered - under IA
Under post-intervention surveillance

Boundaries, names and designations used here do not imply expression of WHO opinion concerning the legal status of any country, territory or area, or of its authorities, or concerning delimitation of frontiers or boundaries. Dotted / dashed lines represent approximate border lines for which there may not yet be full agreement.