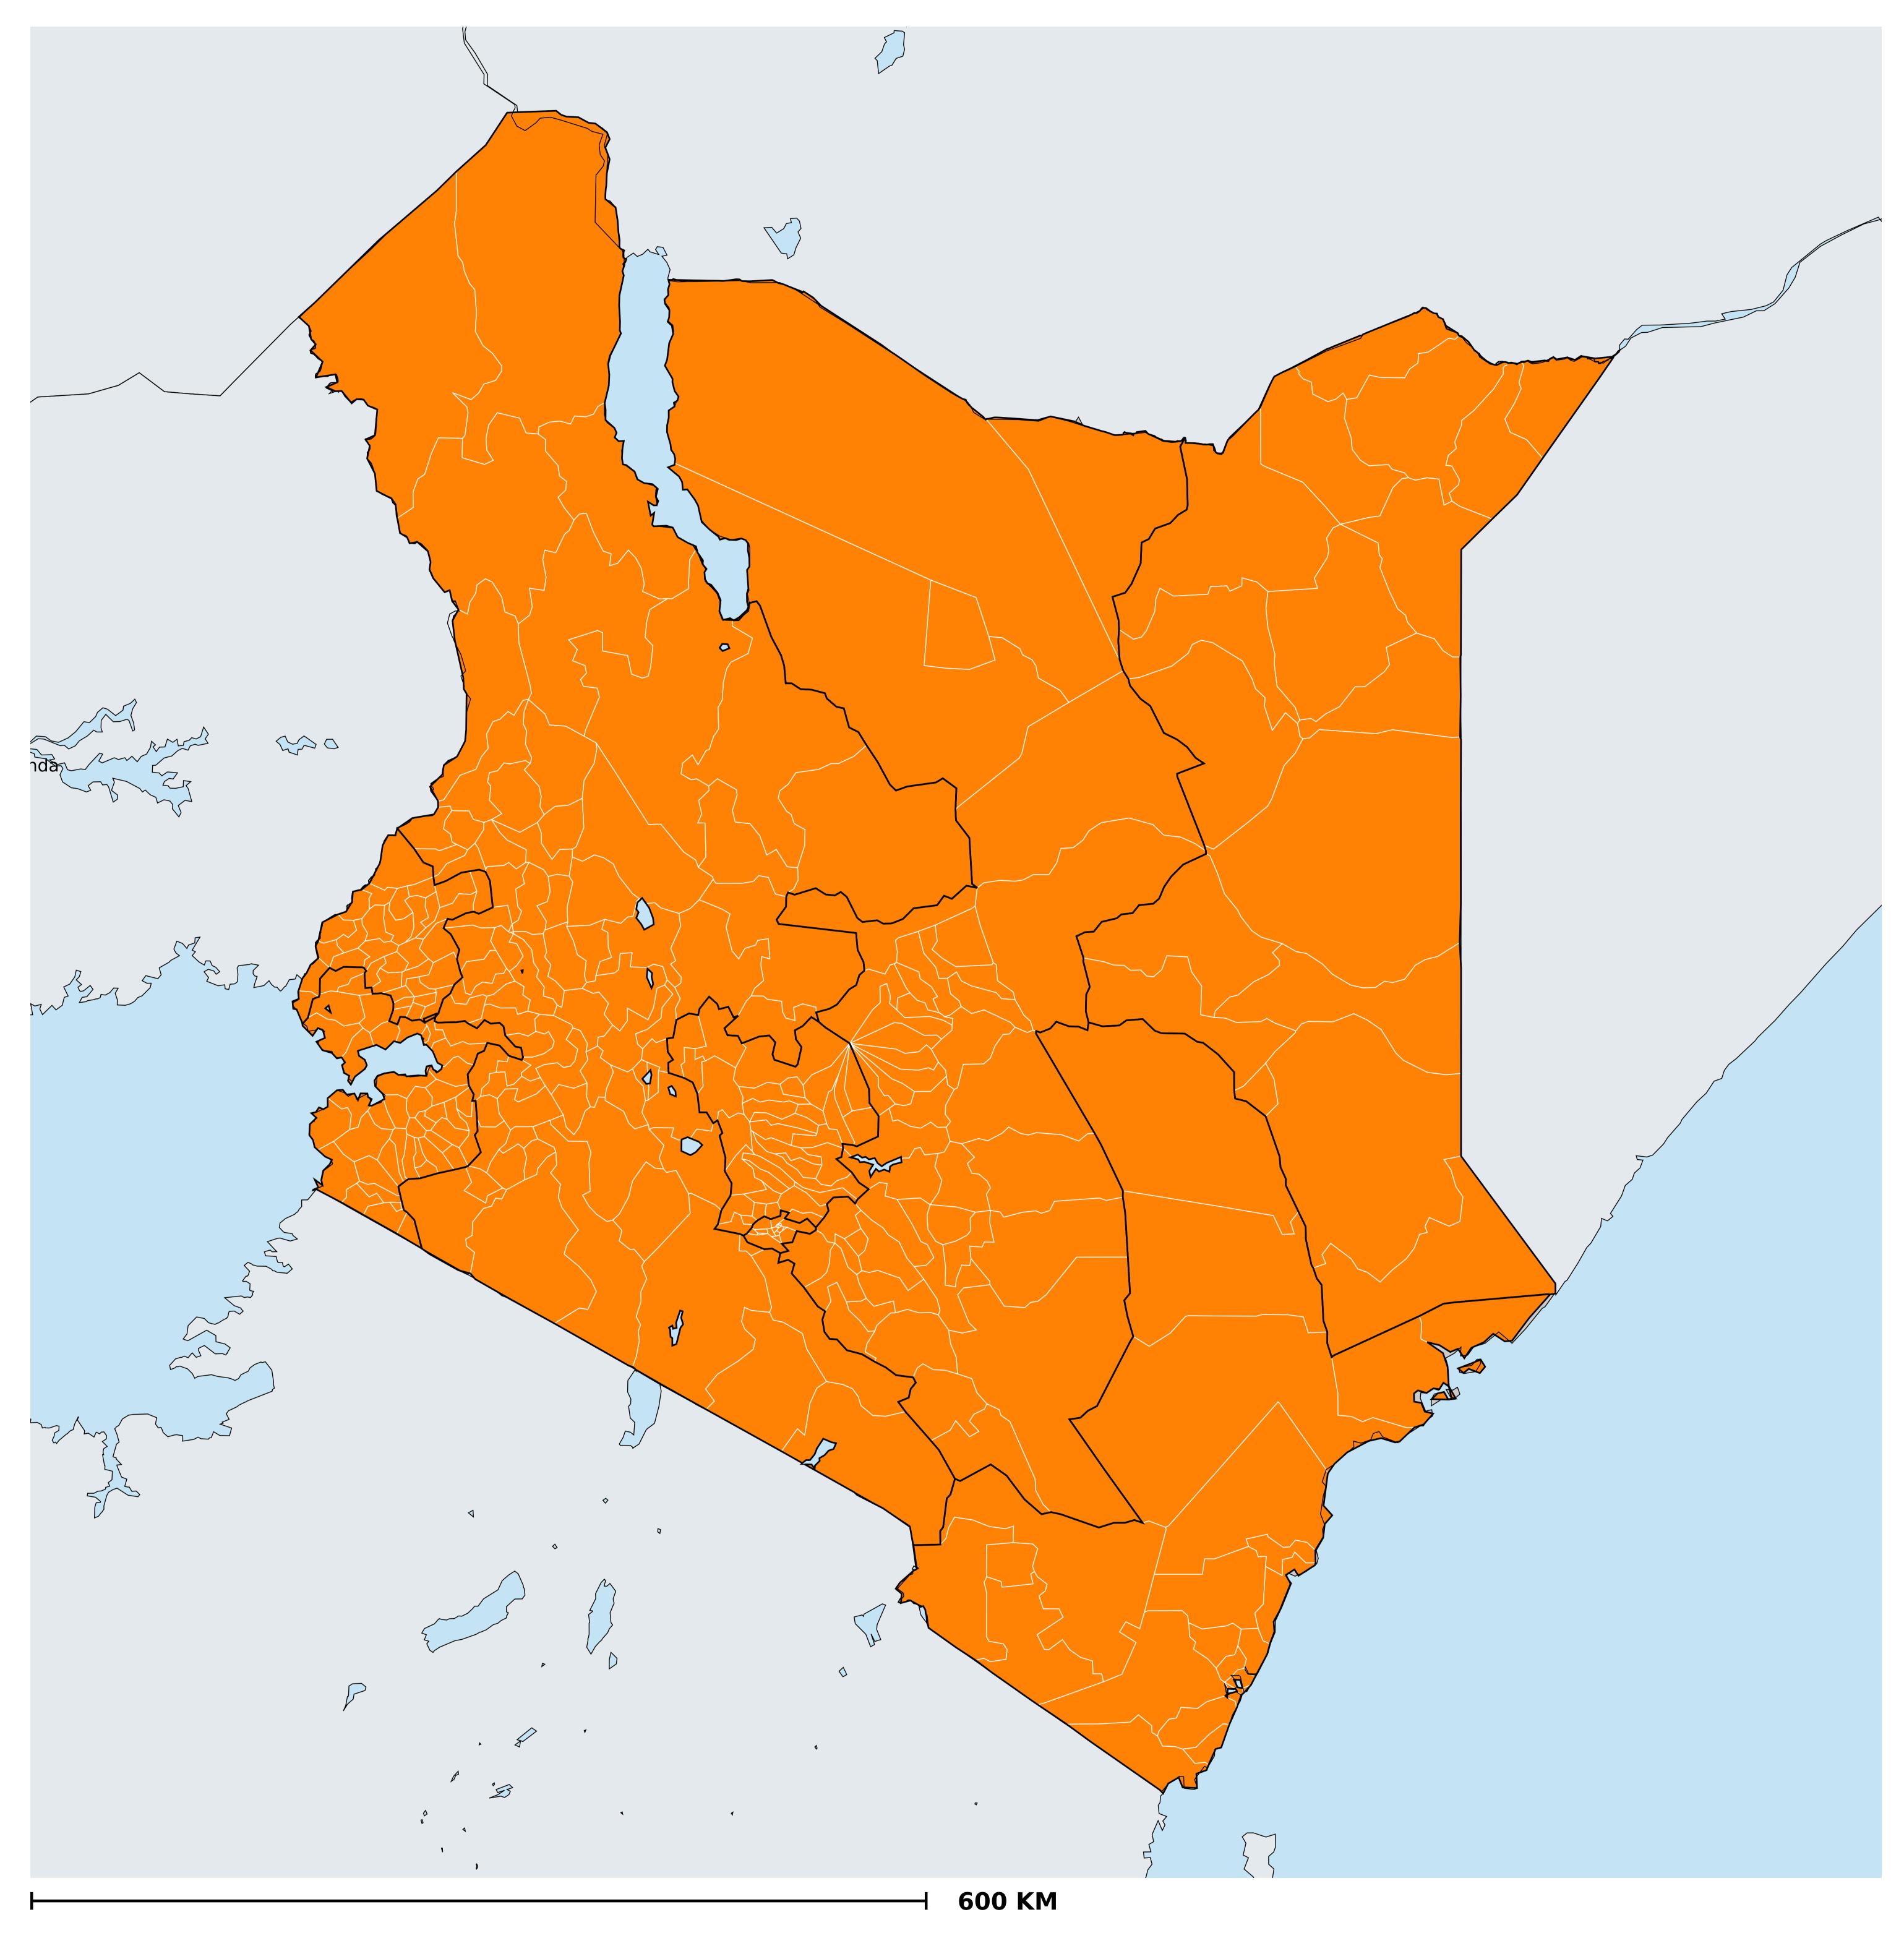

## Kenya (2019)

## Status of Onchocerciasis Elimination

Boundaries, names and designations used here do not imply expression of WHO opinion concerning the legal status of any country, territory or area, or of its authorities, or concerning delimitation of frontiers or boundaries. Dotted / dashed lines represent approximate border lines for which there may not yet be full agreement.

## Onchocerciasis > Endemicity

Not suitable for Onchocerciasis

Endemic (requiring MDA)

Unknown (under LF MDA)

Under post-intervention surveillance

Unknown (consider Oncho Elimination Mapping)

No data available