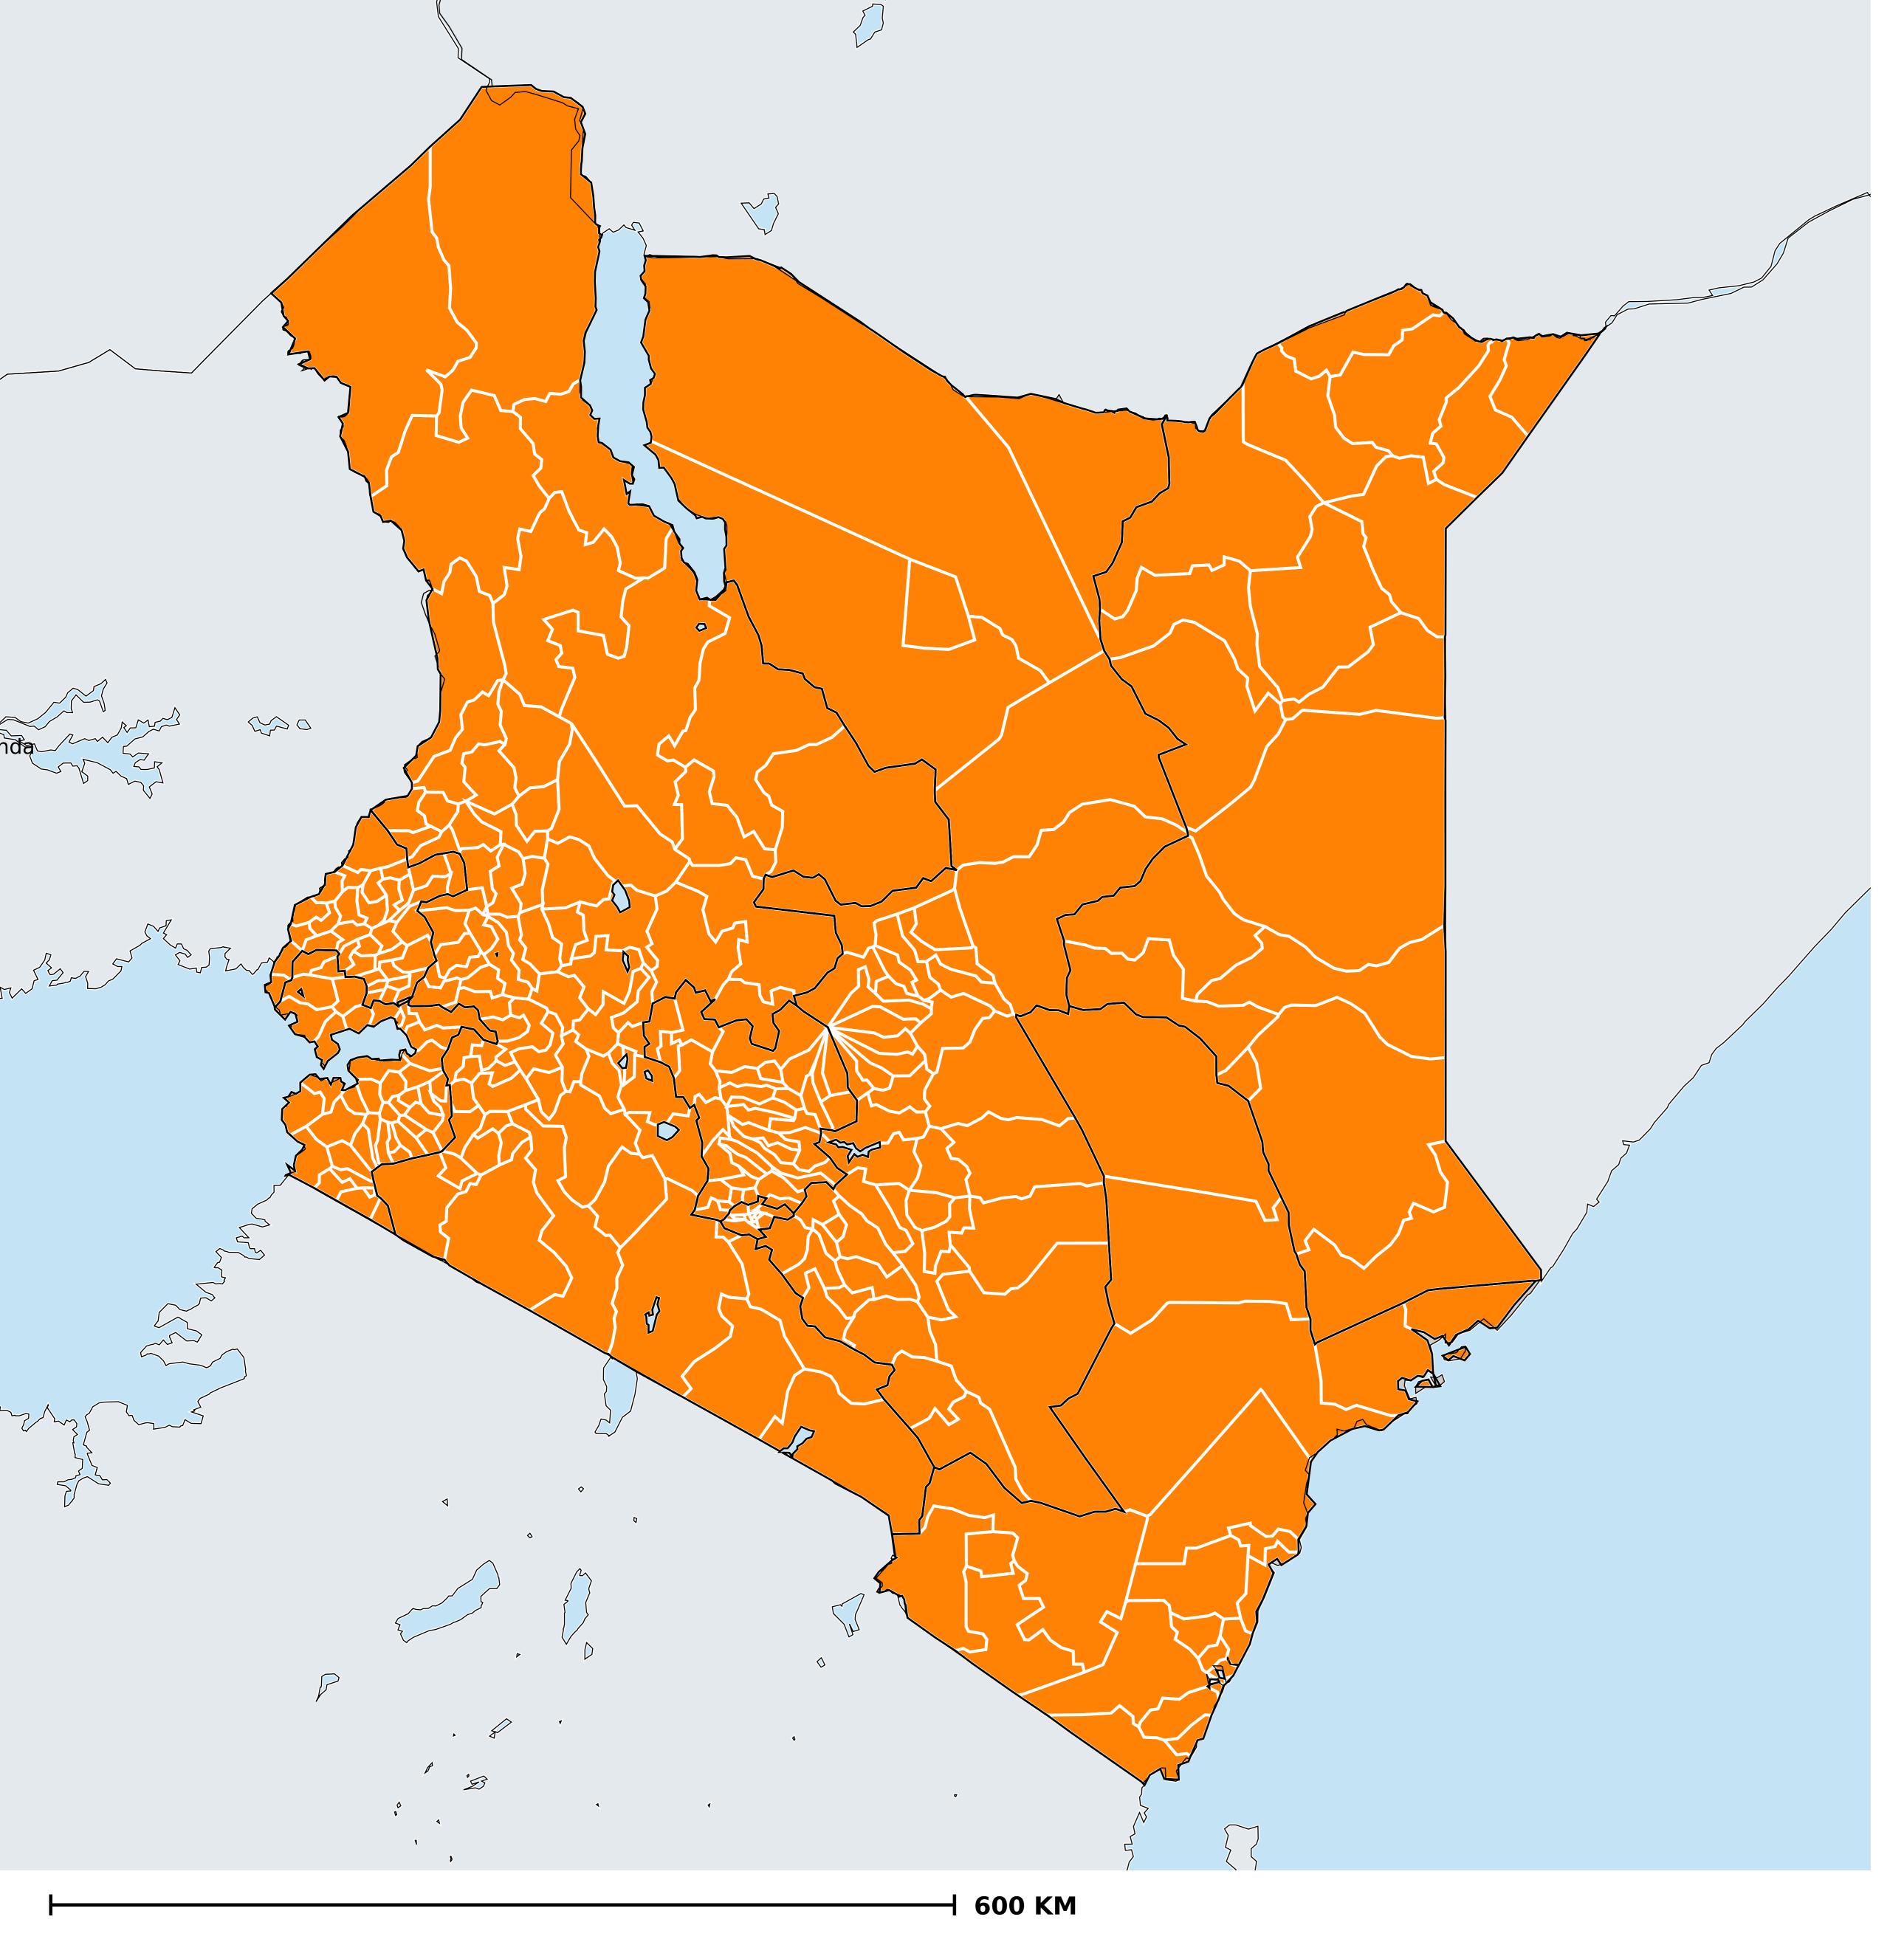

## Onchocerciasis > Endemicity

Not suitable for Onchocerciasis

Endemic (requiring MDA)

Unknown (under LF MDA)

Under post-intervention surveillance

Unknown (consider Oncho Elimination Mapping)

No data available

Boundaries, names and designations used here do not imply expression of WHO opinion concerning the legal status of any country, territory or area, or of its authorities, or concerning delimitation of frontiers or boundaries. Dotted / dashed lines represent approximate border lines for which there may not yet be full agreement.

## **Data Source:**

Data provided by health ministries to ESPEN through WHO reporting processes. All reasonable precautions have been taken to verify this information

Copyright 2023 WHO. All rights reserved. Generated 19 September 2023