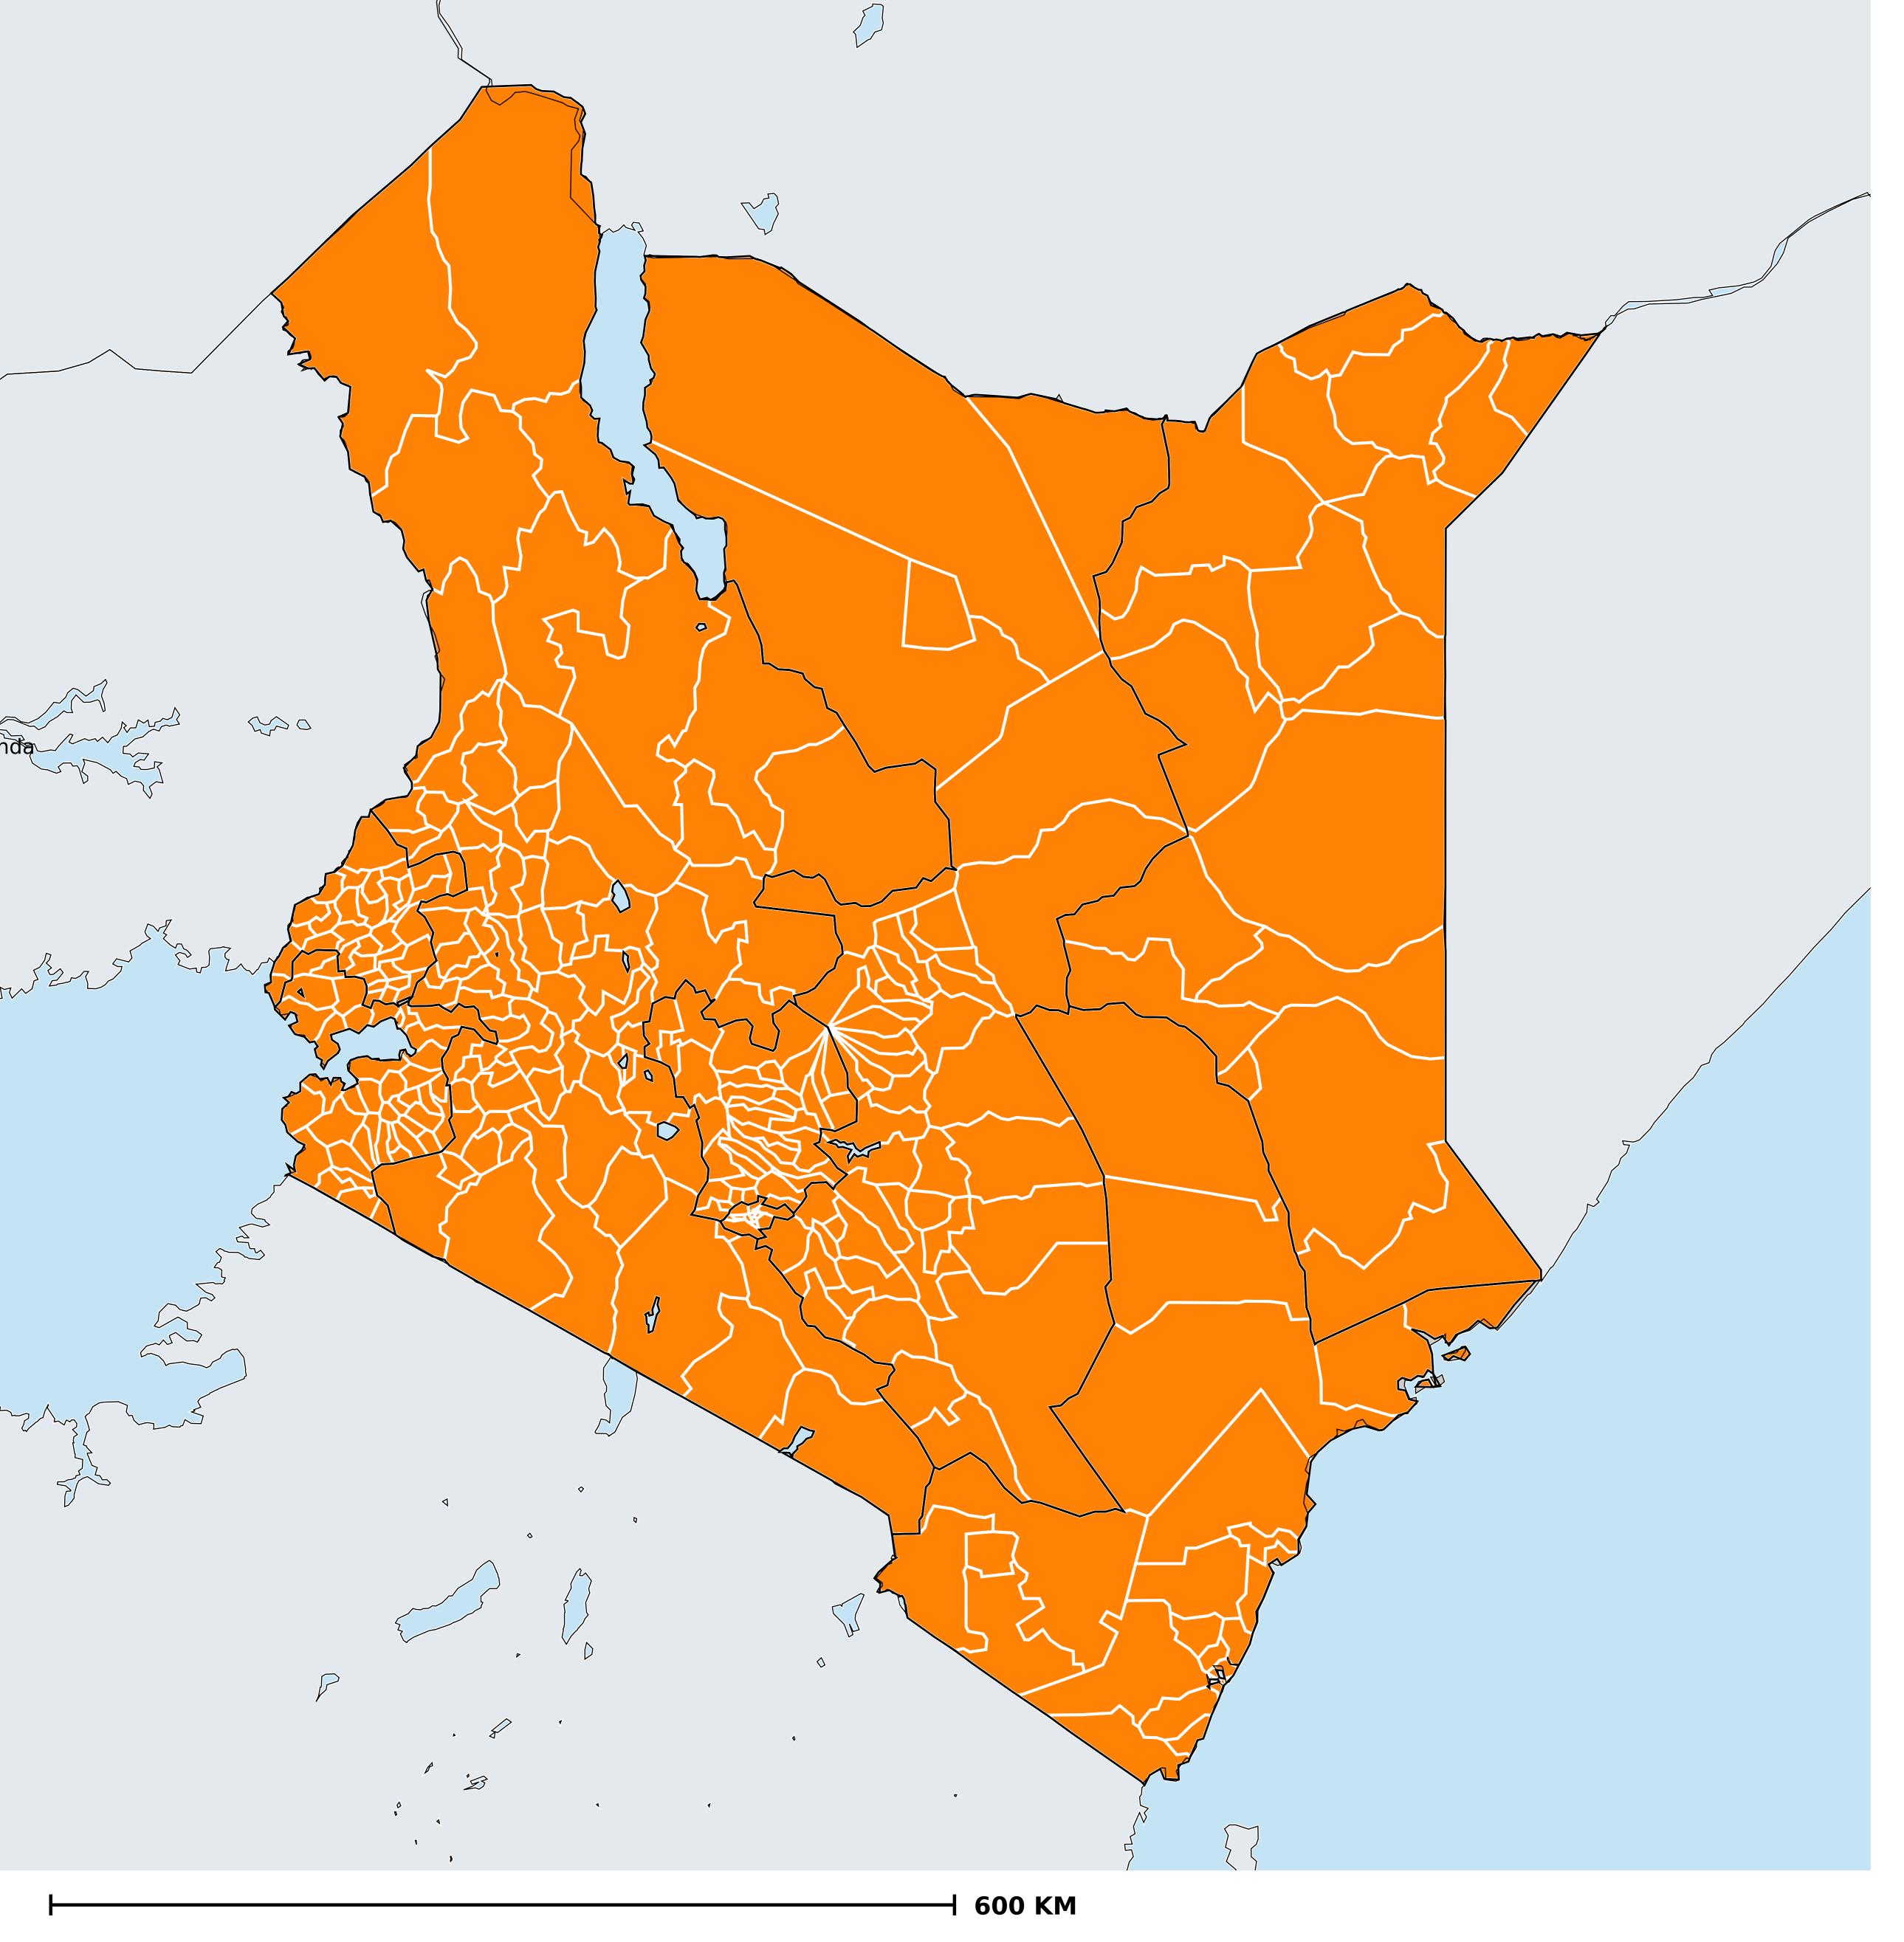

## Kenya (2016)

## Status of Onchocerciasis Elimination

## Onchocerciasis > Endemicity

Not suitable for Onchocerciasis

Endemic (requiring MDA)

Unknown (under LF MDA)

Under post-intervention surveillance

Unknown (consider Oncho Elimination Mapping)

No data available

Boundaries, names and designations used here do not imply expression of WHO opinion concerning the legal status of any country, territory or area, or of its authorities, or concerning delimitation of frontiers or boundaries. Dotted / dashed lines represent approximate border lines for which there may not yet be full agreement.

## **Data Source:**

Data provided by health ministries to ESPEN through WHO reporting processes. All reasonable precautions have been taken to verify this information

Copyright 2023 WHO. All rights reserved. Generated 18 September 2023