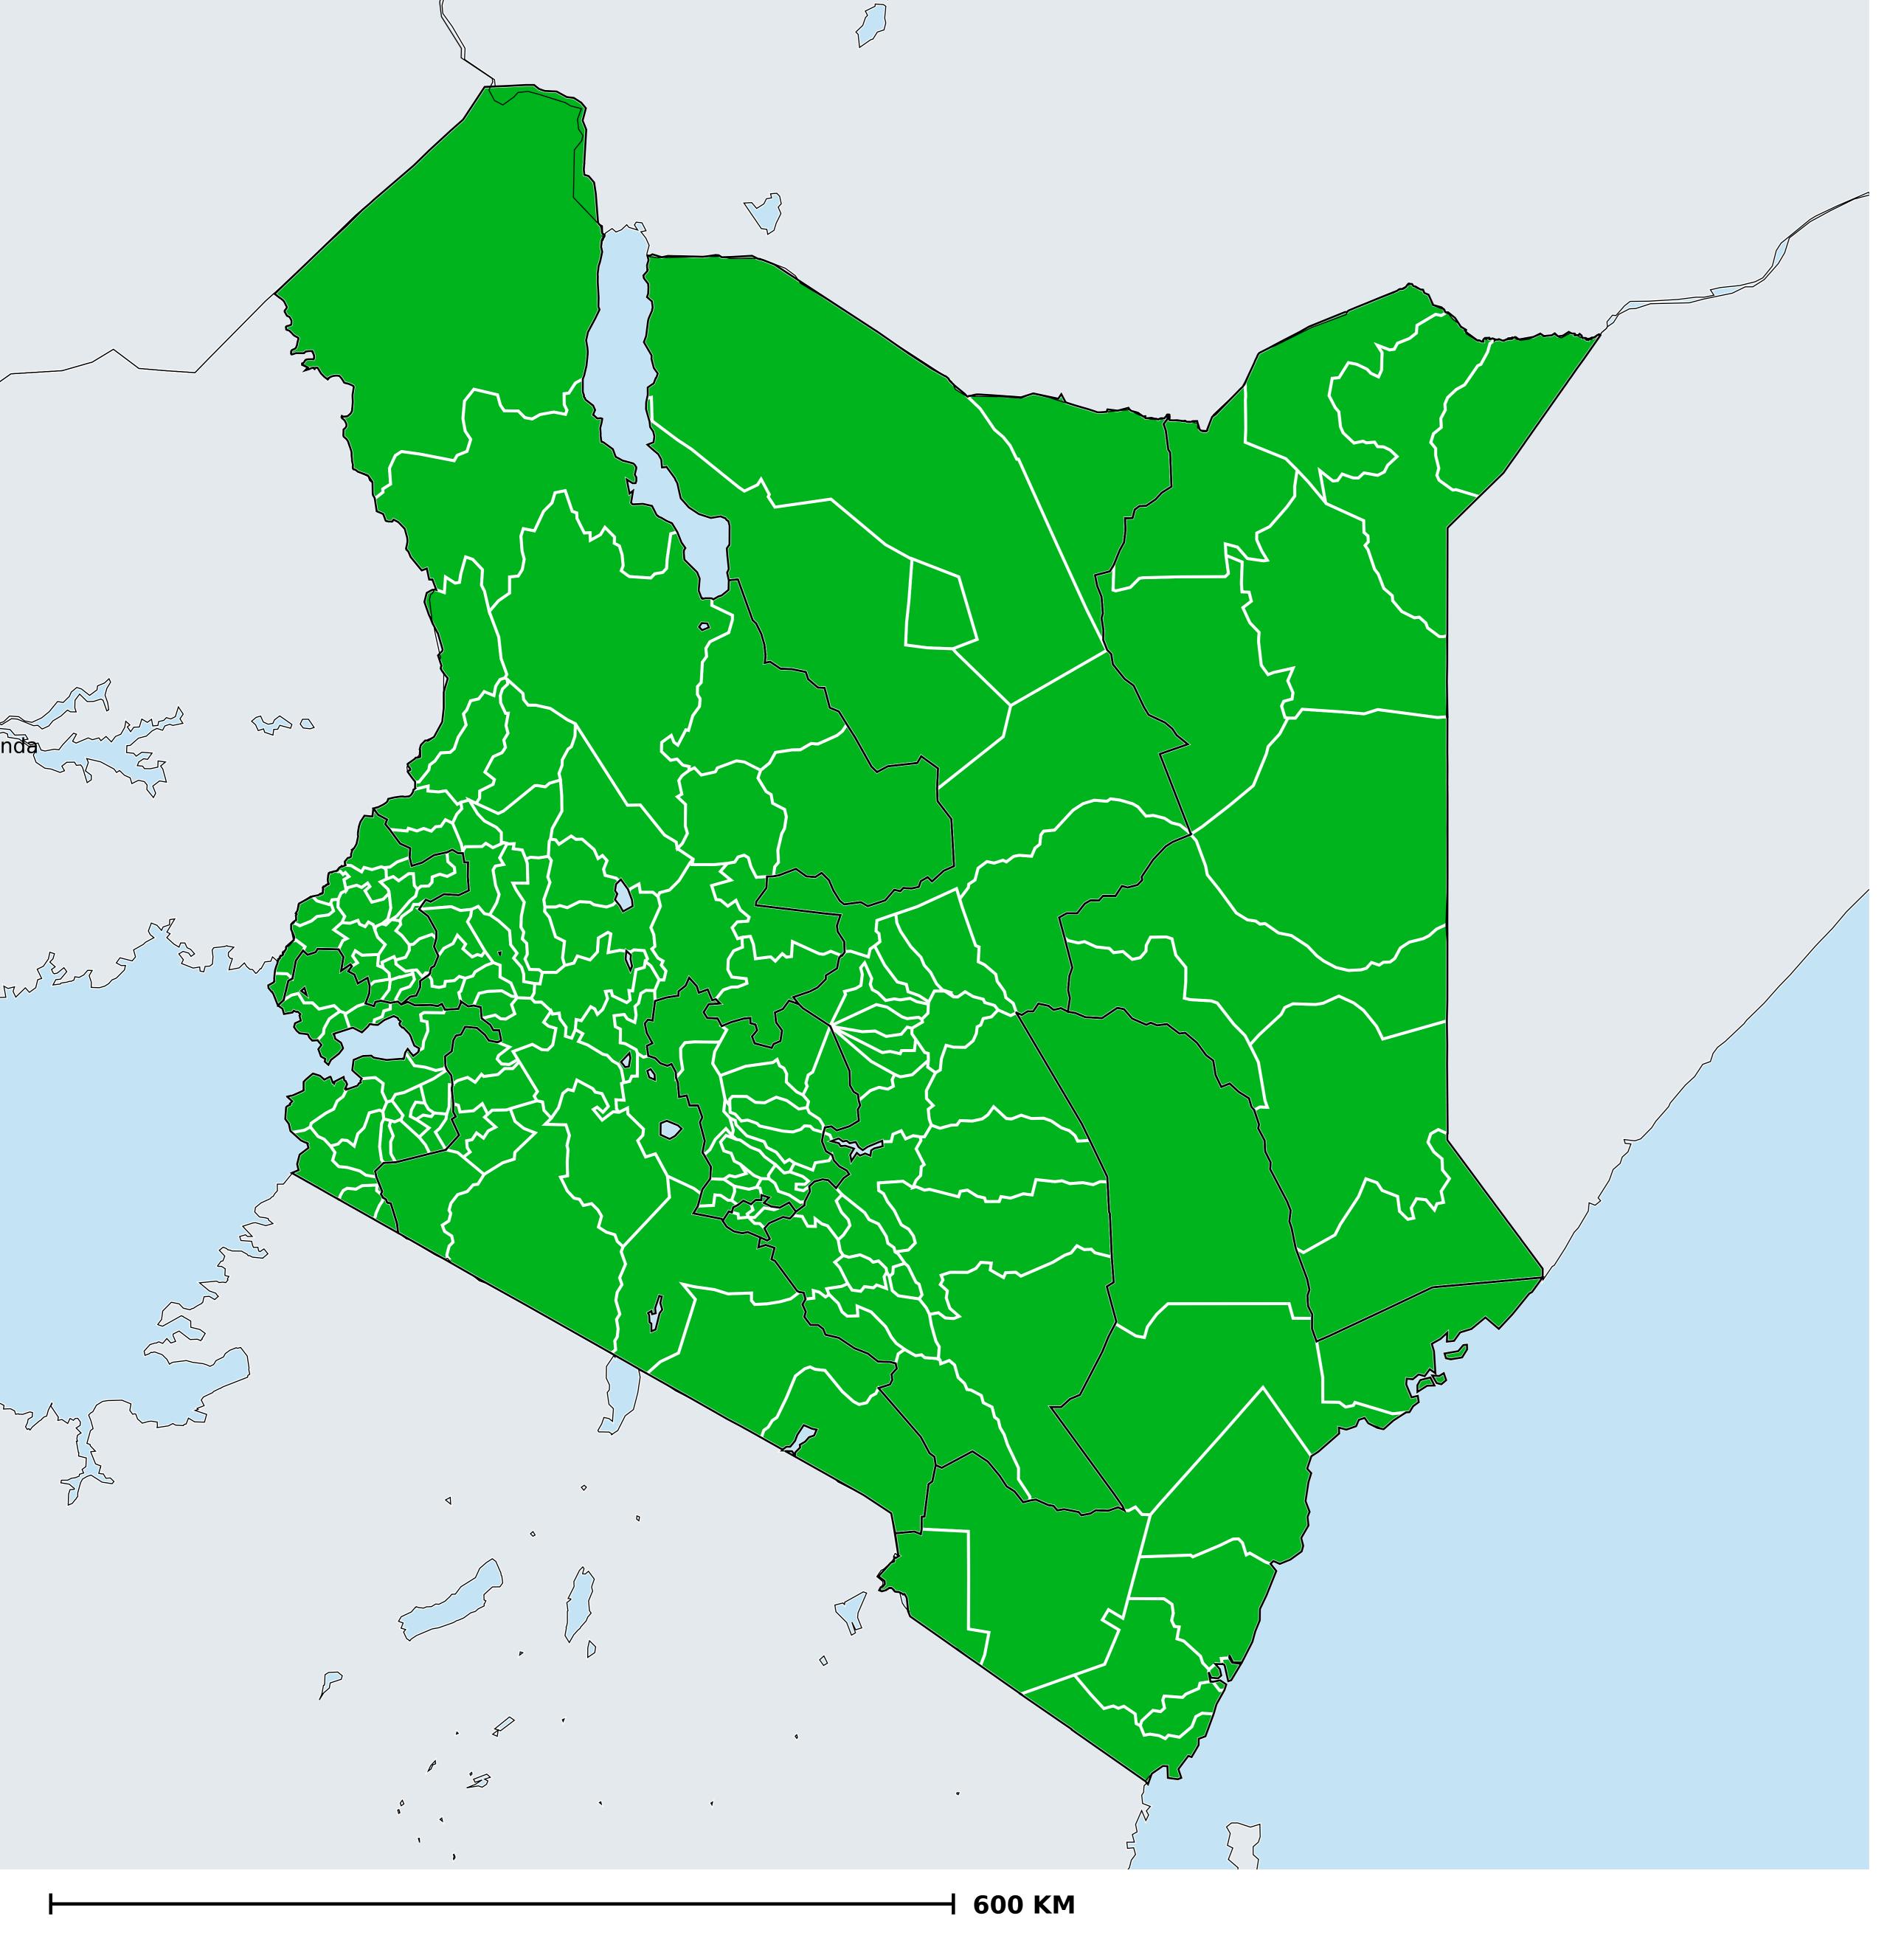

## Kenya (2015)

## Status of Onchocerciasis Elimination

## Onchocerciasis > Endemicity

Not suitable for Onchocerciasis

Endemic (requiring MDA)

Unknown (under LF MDA)

Under post-intervention surveillance

Unknown (consider Oncho Elimination Mapping)

No data available

Boundaries, names and designations used here do not imply expression of WHO opinion concerning the legal status of any country, territory or area, or of its authorities, or concerning delimitation of frontiers or boundaries. Dotted / dashed lines represent approximate border lines for which there may not yet be full agreement.