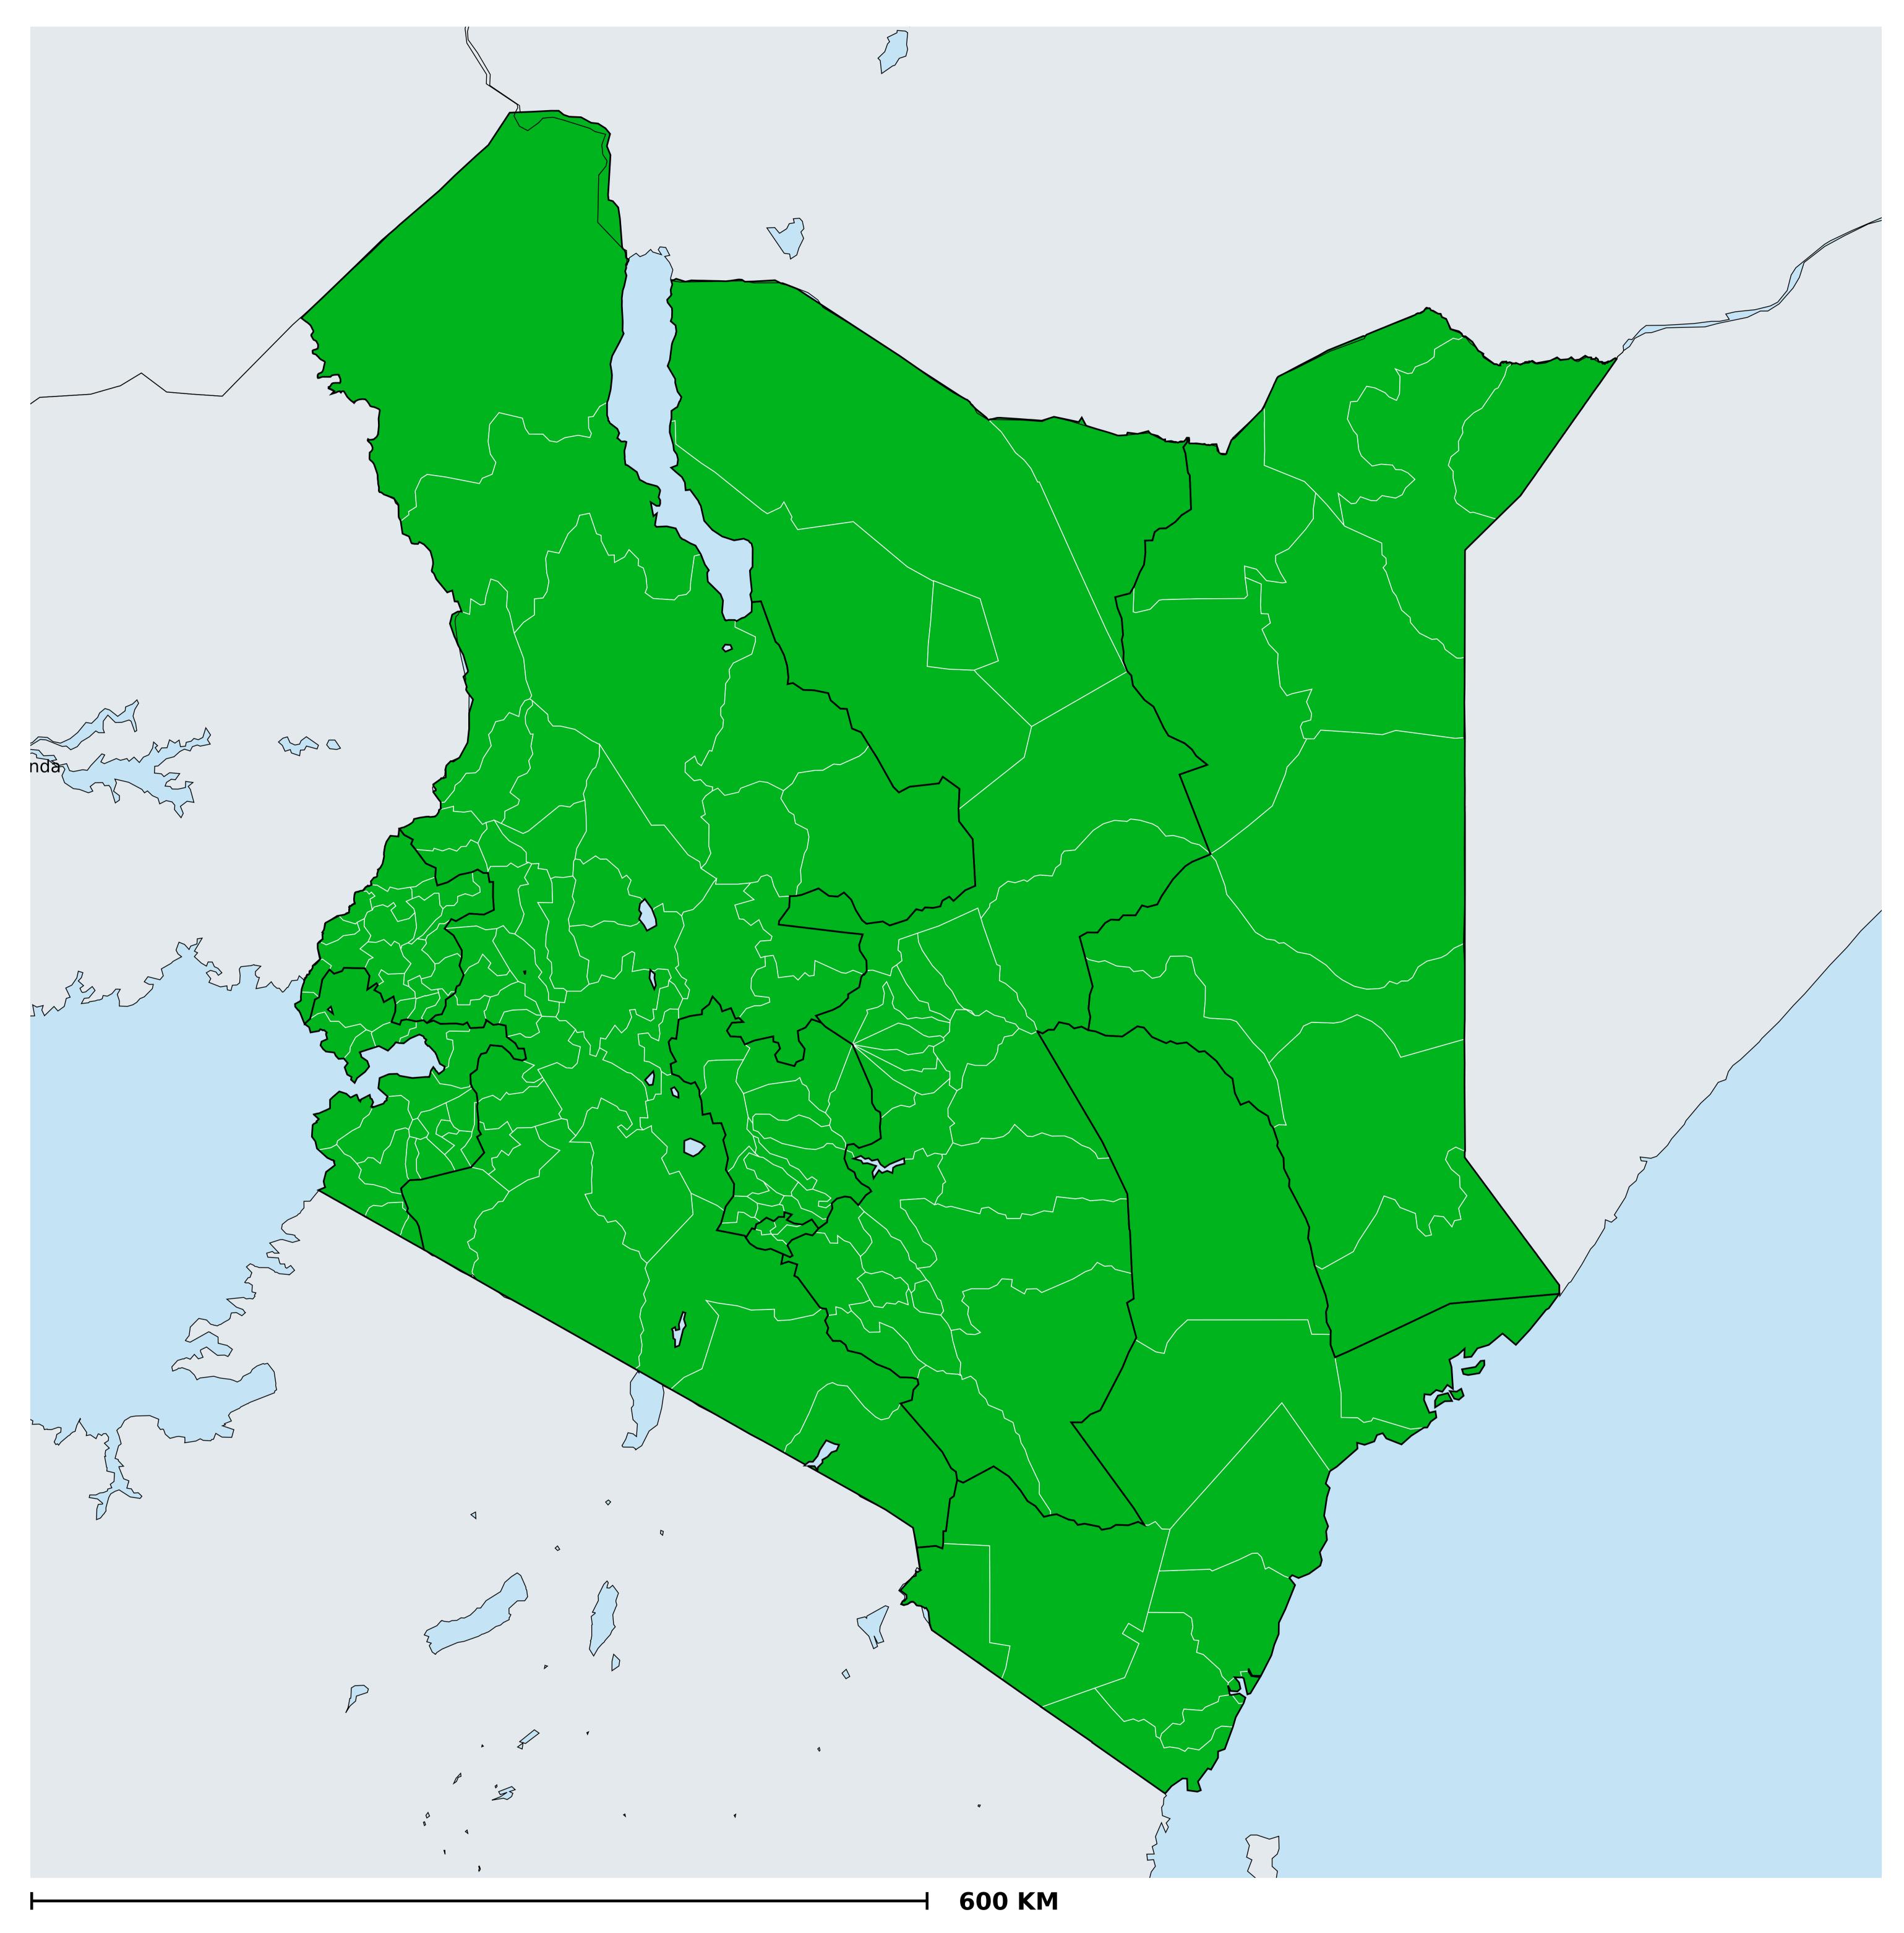

## Kenya (2014)

## Status of Onchocerciasis Elimination

Boundaries, names and designations used here do not imply expression of WHO opinion concerning the legal status of any country, territory or area, or of its authorities, or concerning delimitation of frontiers or boundaries. Dotted / dashed lines represent approximate border lines for which there may not yet be full agreement.

## Onchocerciasis > Endemicity

Not suitable for Onchocerciasis

Endemic (requiring MDA)

Unknown (under LF MDA)

Under post-intervention surveillance

Unknown (consider Oncho Elimination Mapping)

No data available