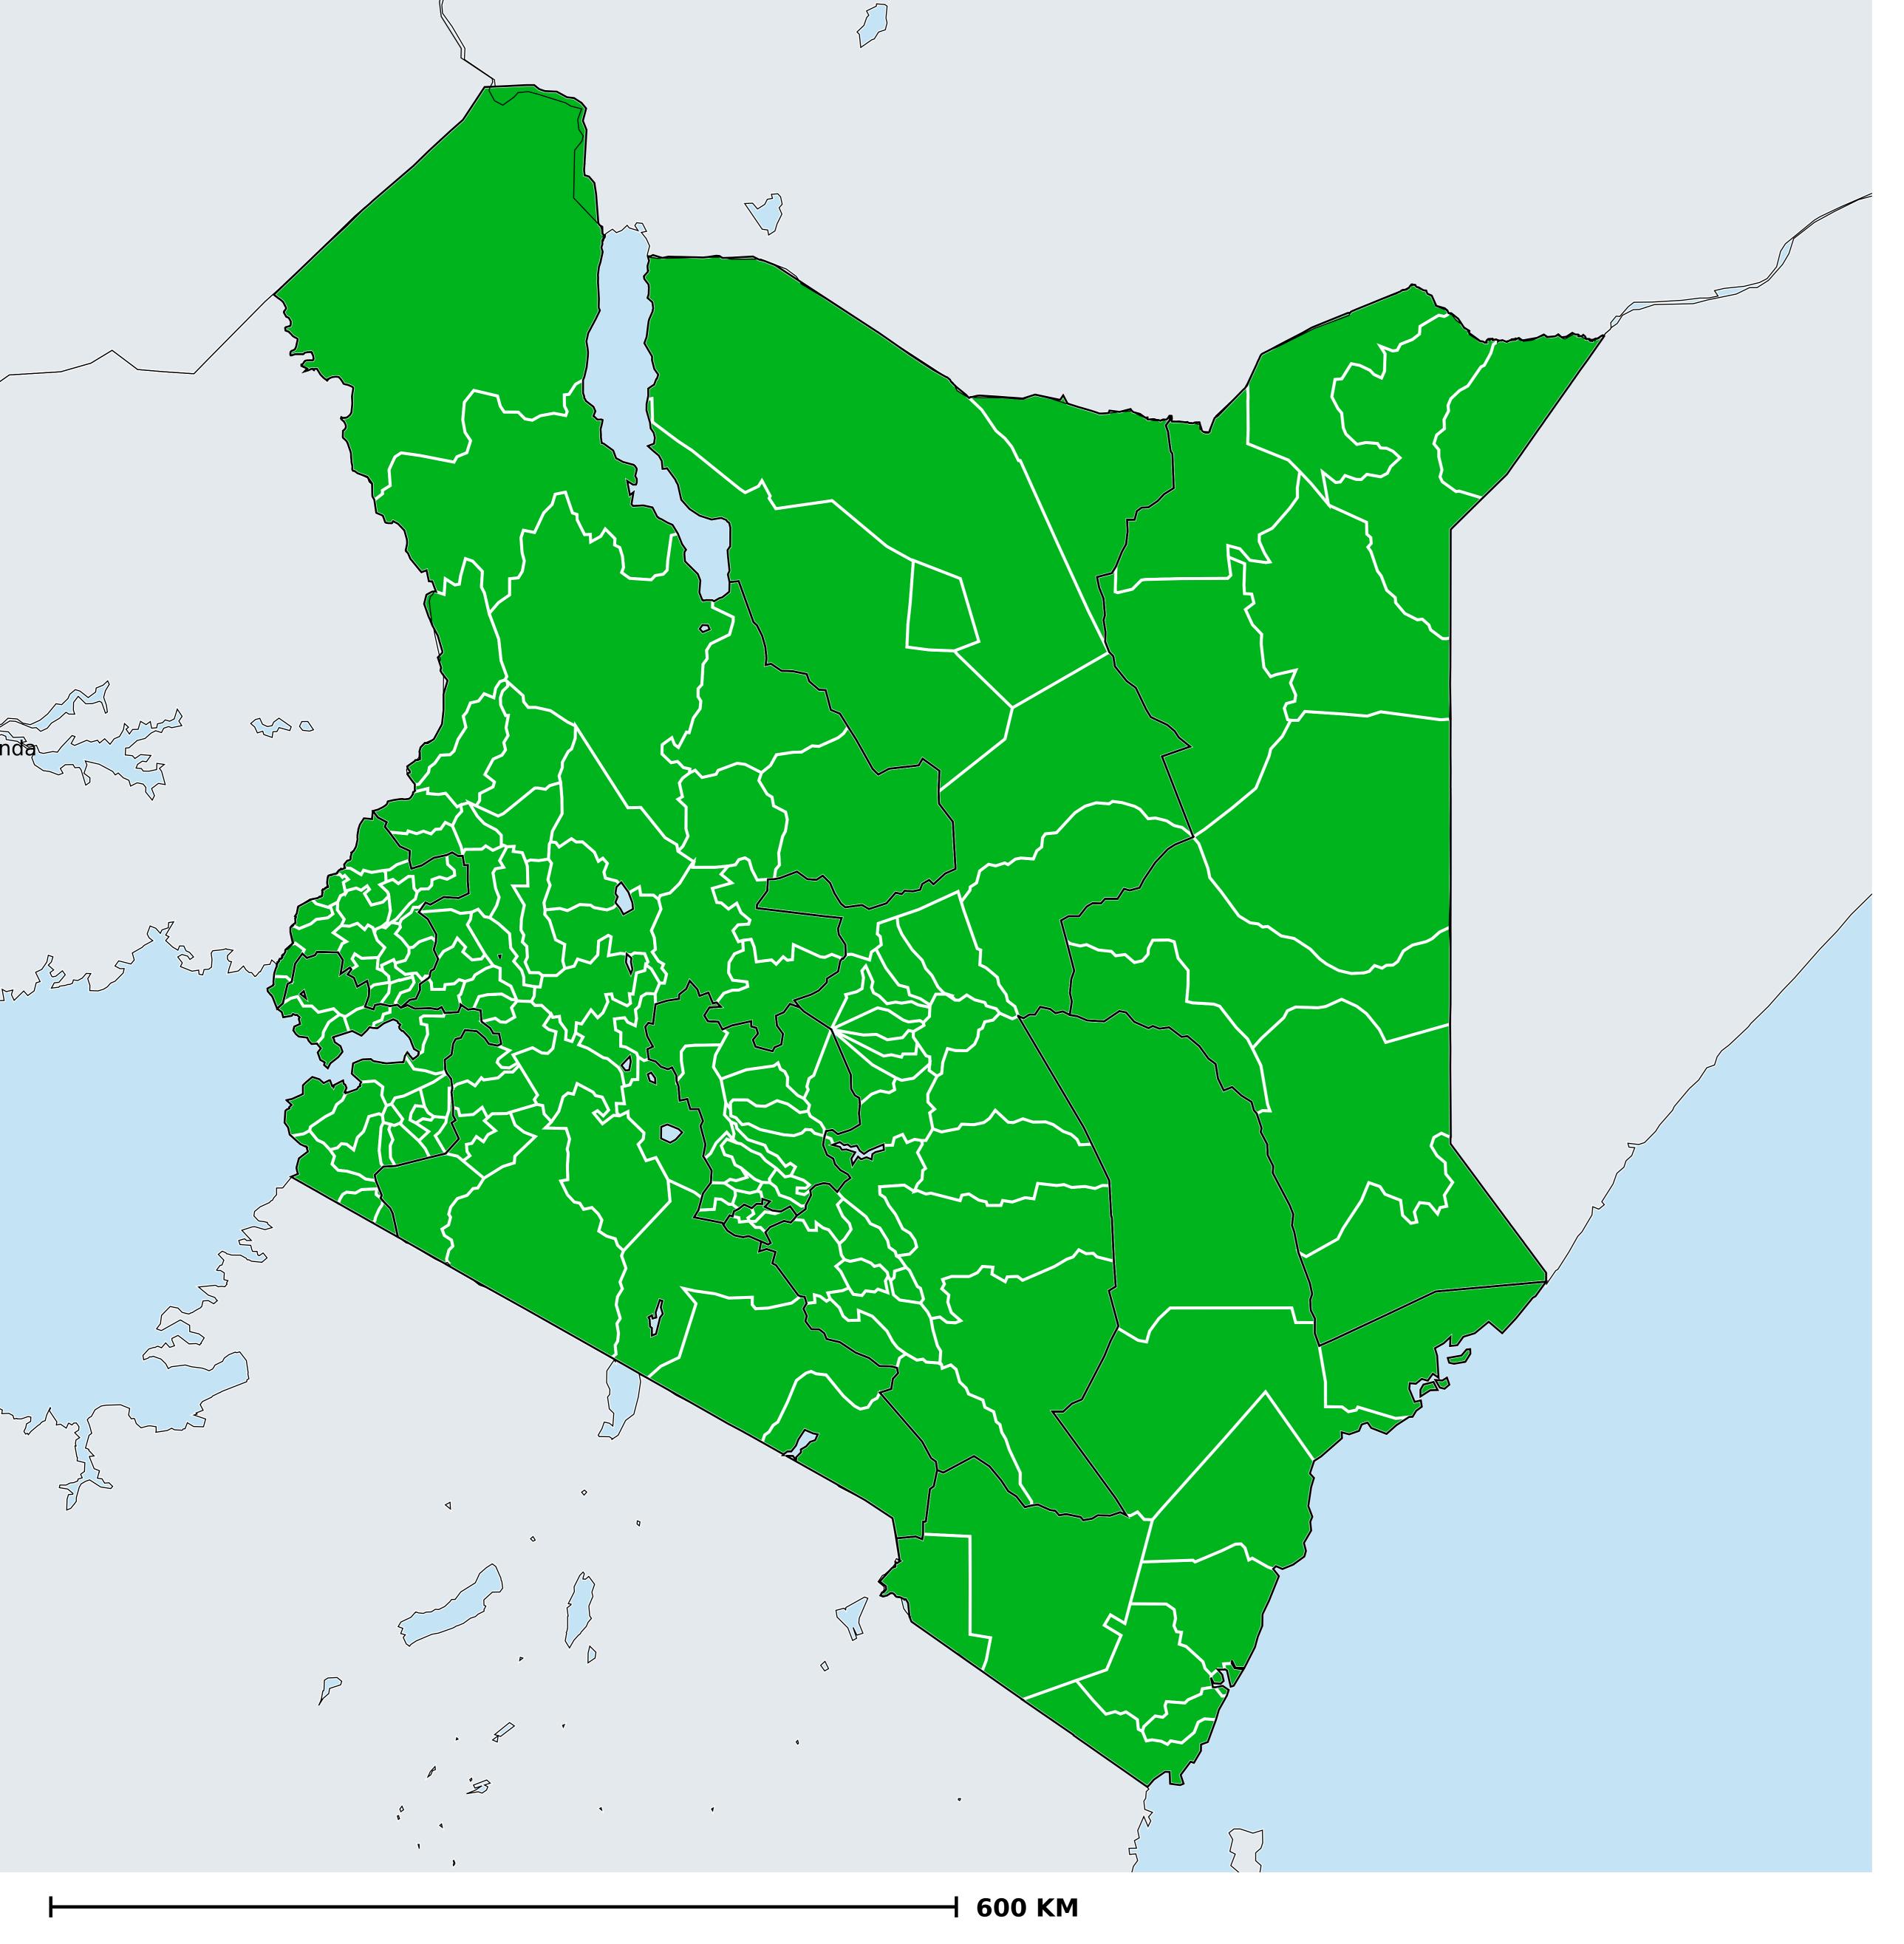

## Kenya (2014)

## Status of Onchocerciasis Elimination

## Onchocerciasis > Endemicity

Not suitable for Onchocerciasis

Endemic (requiring MDA)

Unknown (under LF MDA)

Under post-intervention surveillance

Unknown (consider Oncho Elimination Mapping)

No data available

Boundaries, names and designations used here do not imply expression of WHO opinion concerning the legal status of any country, territory or area, or of its authorities, or concerning delimitation of frontiers or boundaries. Dotted / dashed lines represent approximate border lines for which there may not yet be full agreement.

## **Data Source:**

Data provided by health ministries to ESPEN through WHO reporting processes. All reasonable precautions have been taken to verify this information

Copyright 2023 WHO. All rights reserved. Generated 18 September 2023