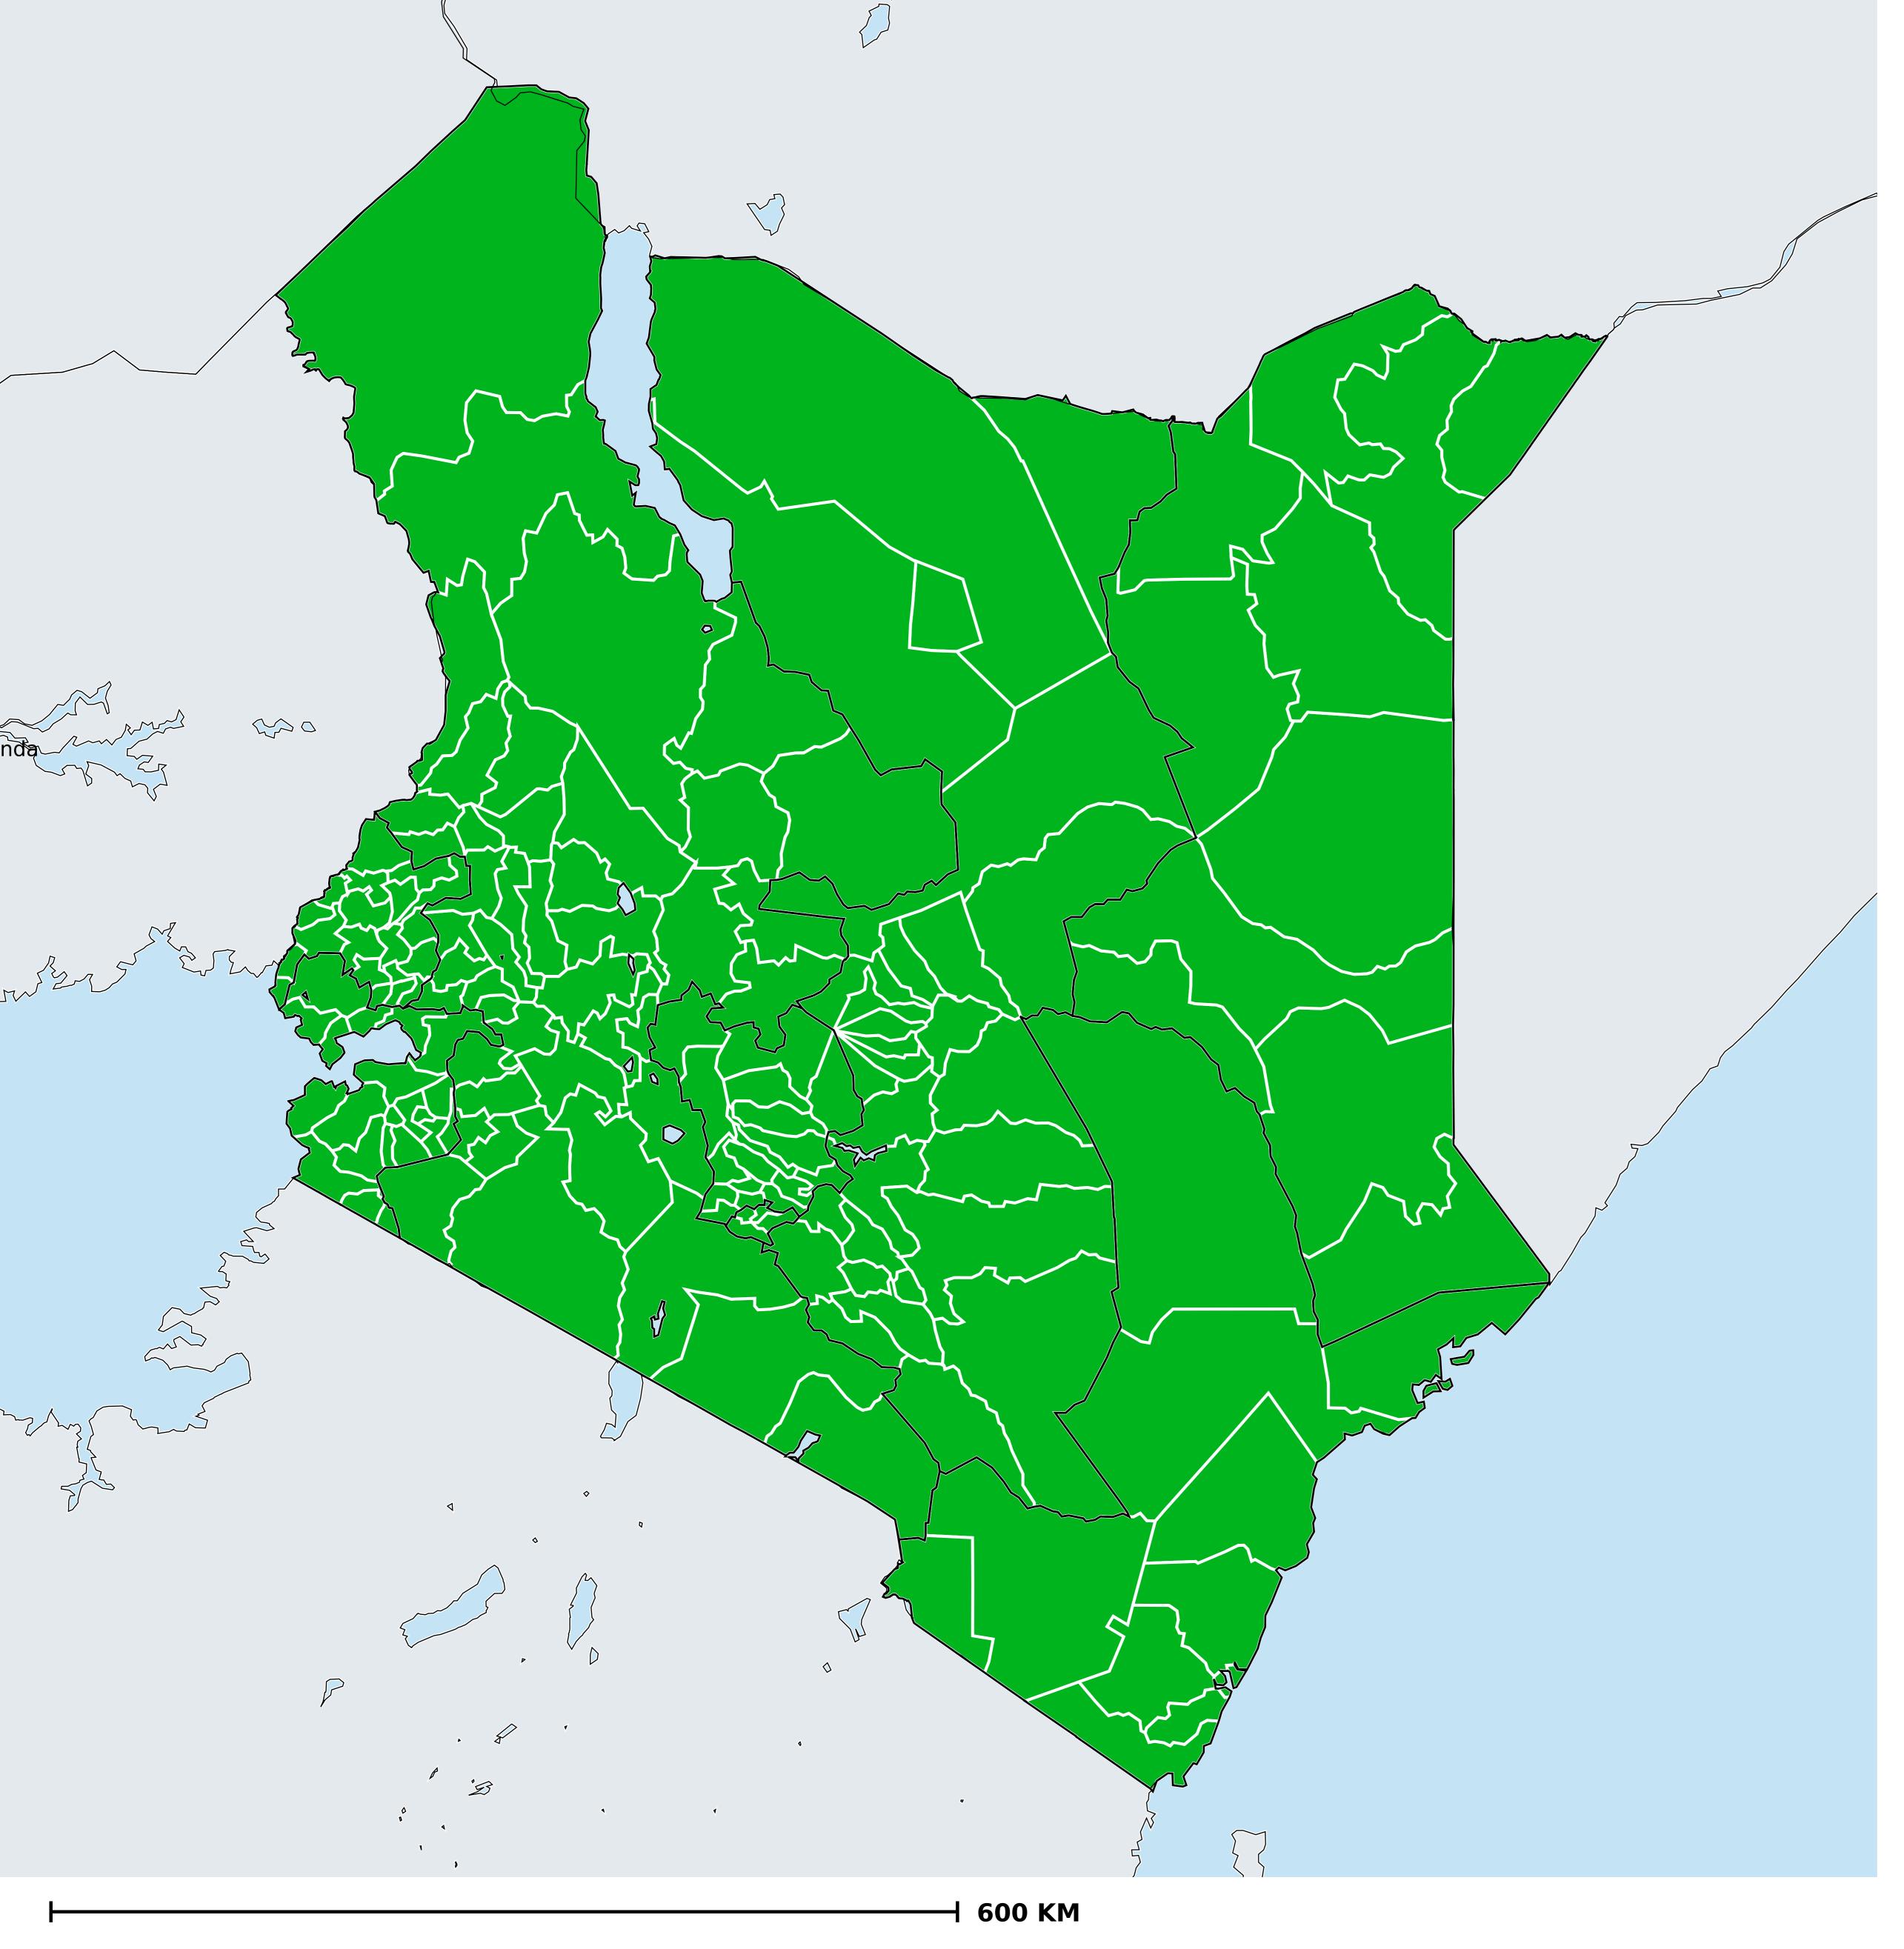

## Kenya (2015)

## Estimated Loiasis endemicity at IU level by krigging

Loiasis > endemicity

Boundaries, names and designations used here do not imply expression of WHO opinion concerning the legal status of any country, territory or area, or of its authorities, or concerning delimitation of frontiers or boundaries. Dotted / dashed lines represent approximate border lines for which there may not yet be full agreement.

## **Data Source:**

Data provided by health ministries to ESPEN through WHO reporting processes. All reasonable precautions have been taken to verify this information

Copyright 2024 WHO. All rights reserved. Generated 23 January 2024