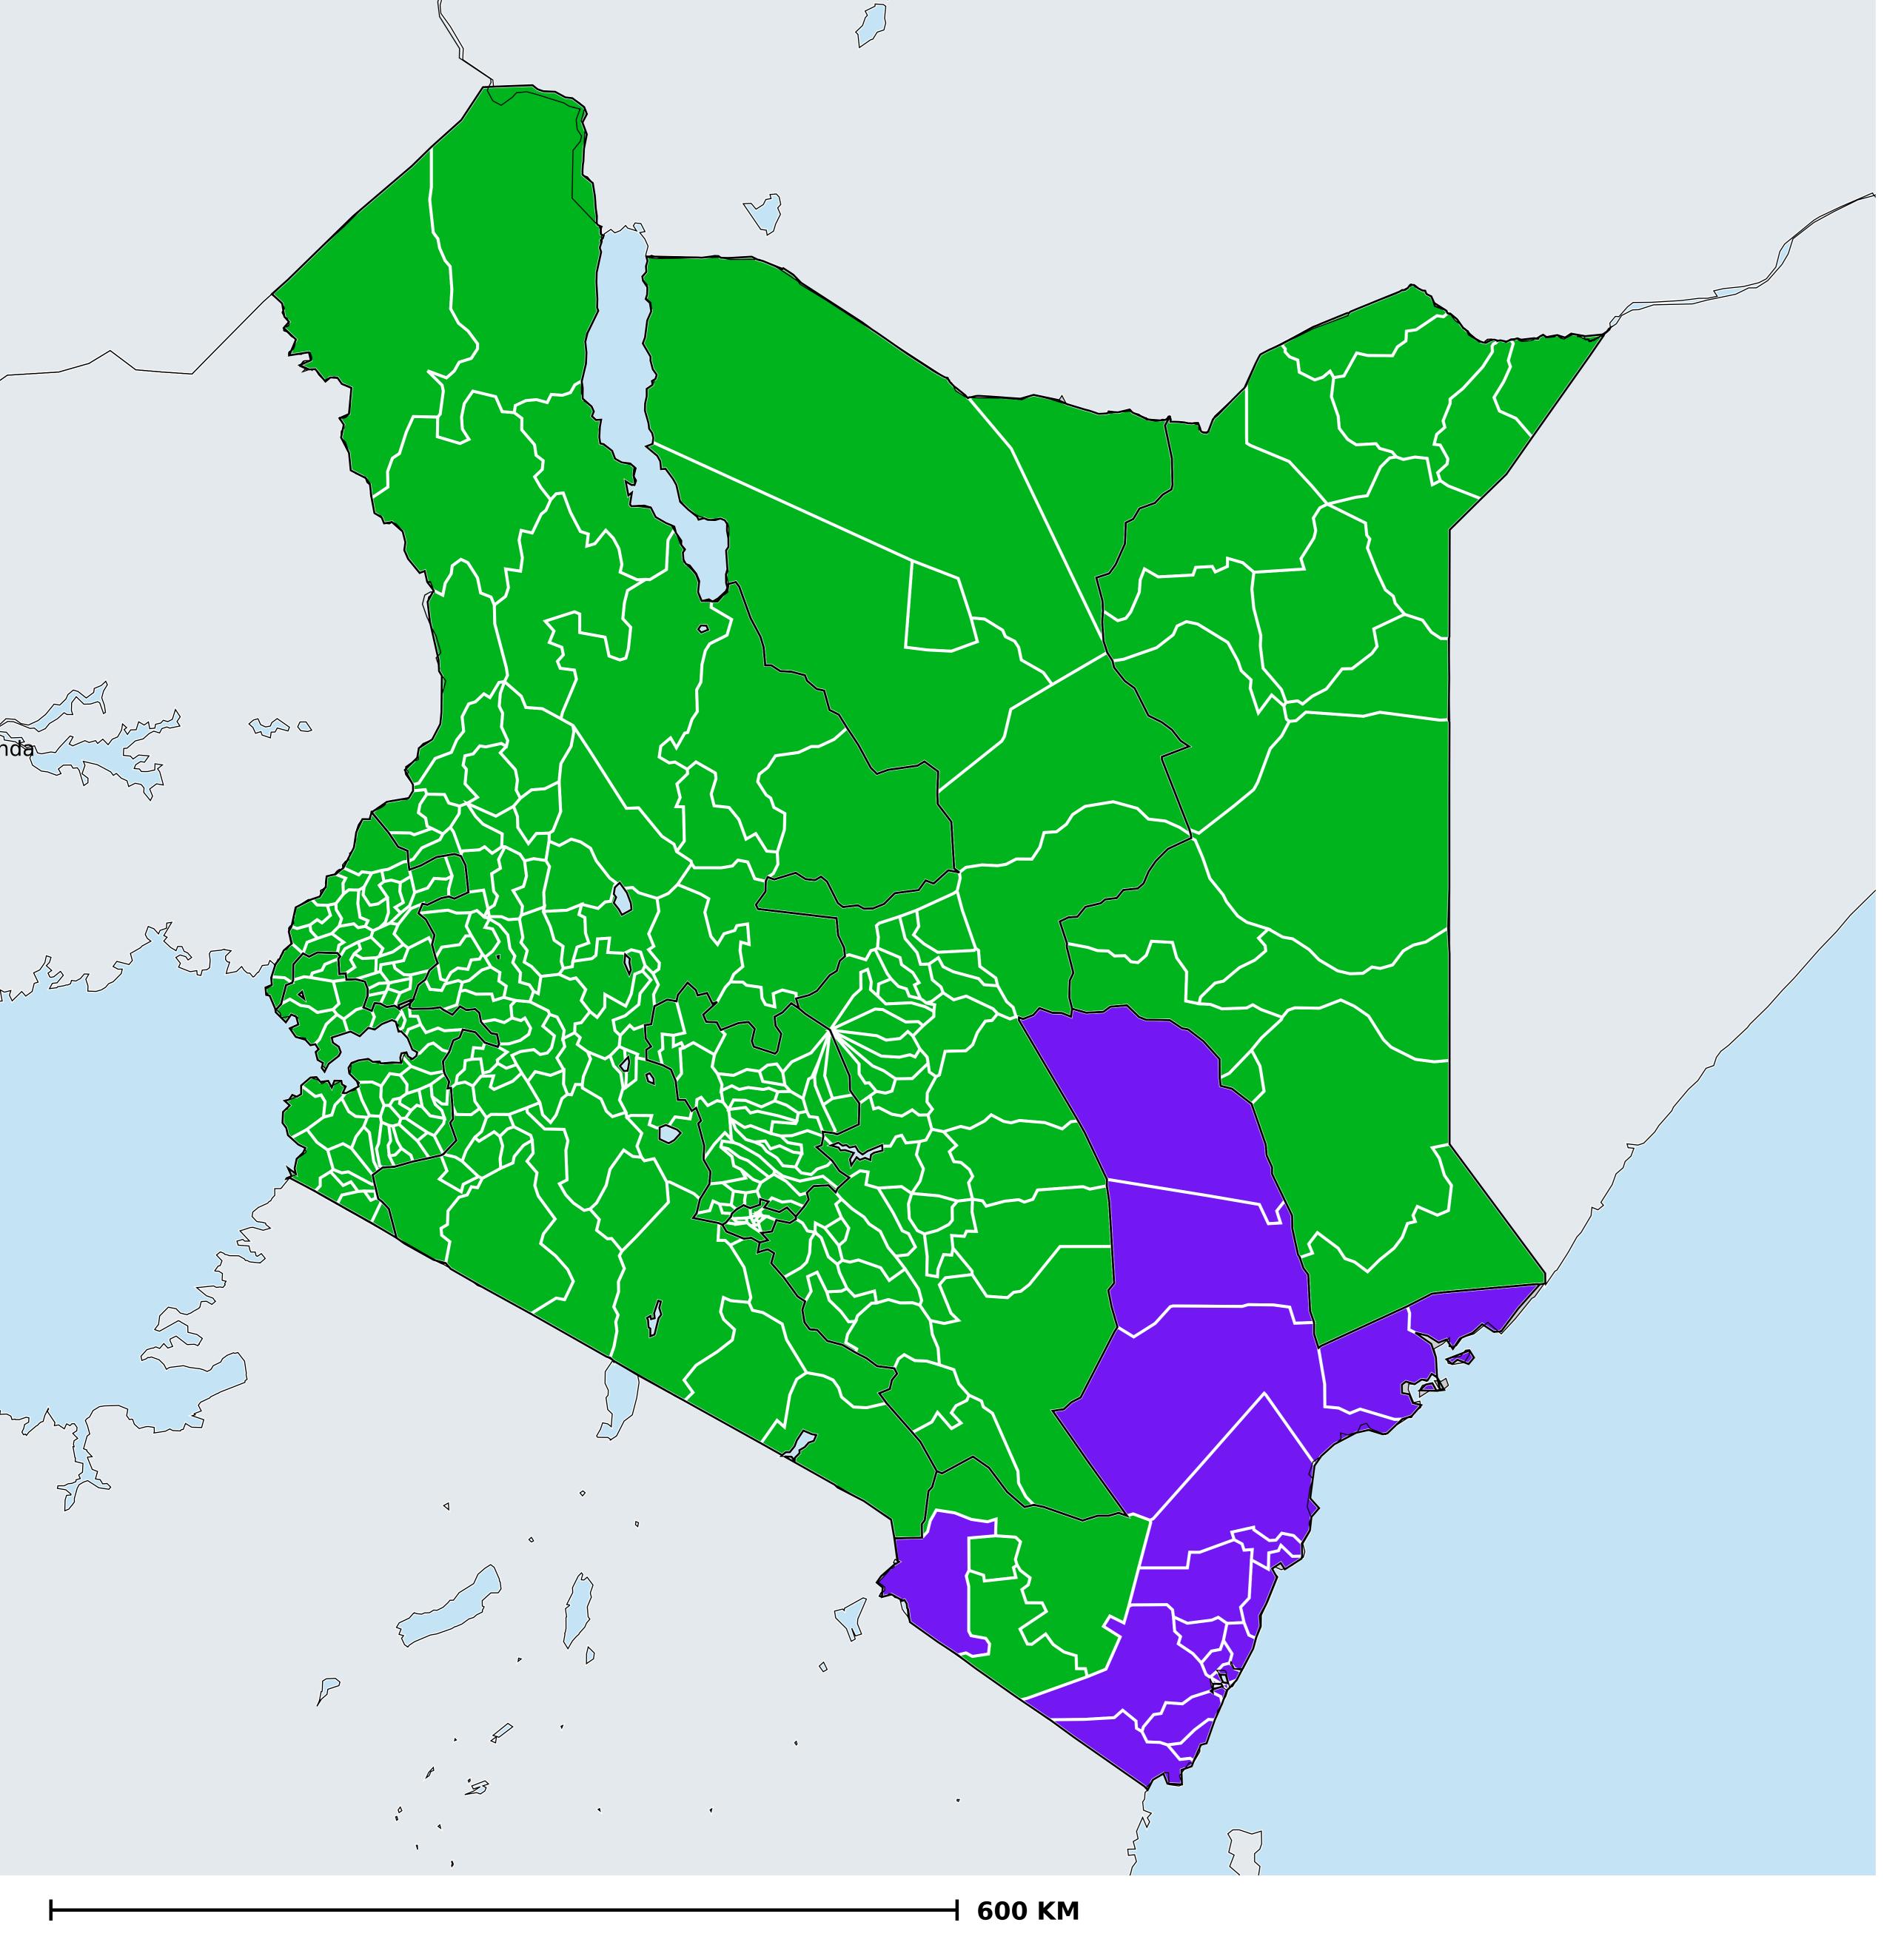

## Kenya (2016)

## Geographic MDA/PC coverage of Lymphatic filariasis

Lymphatic filariasis > MDA/PC coverage > Geographic coverage

Non-endemic
Endemicity unknown
MDA not delivered - Endemic
MDA delivered
Under post-intervention surveillance
No data available

Boundaries, names and designations used here do not imply expression of WHO opinion concerning the legal status of any country, territory or area, or of its authorities, or concerning delimitation of frontiers or boundaries. Dotted / dashed lines represent approximate border lines for which there may not yet be full agreement.