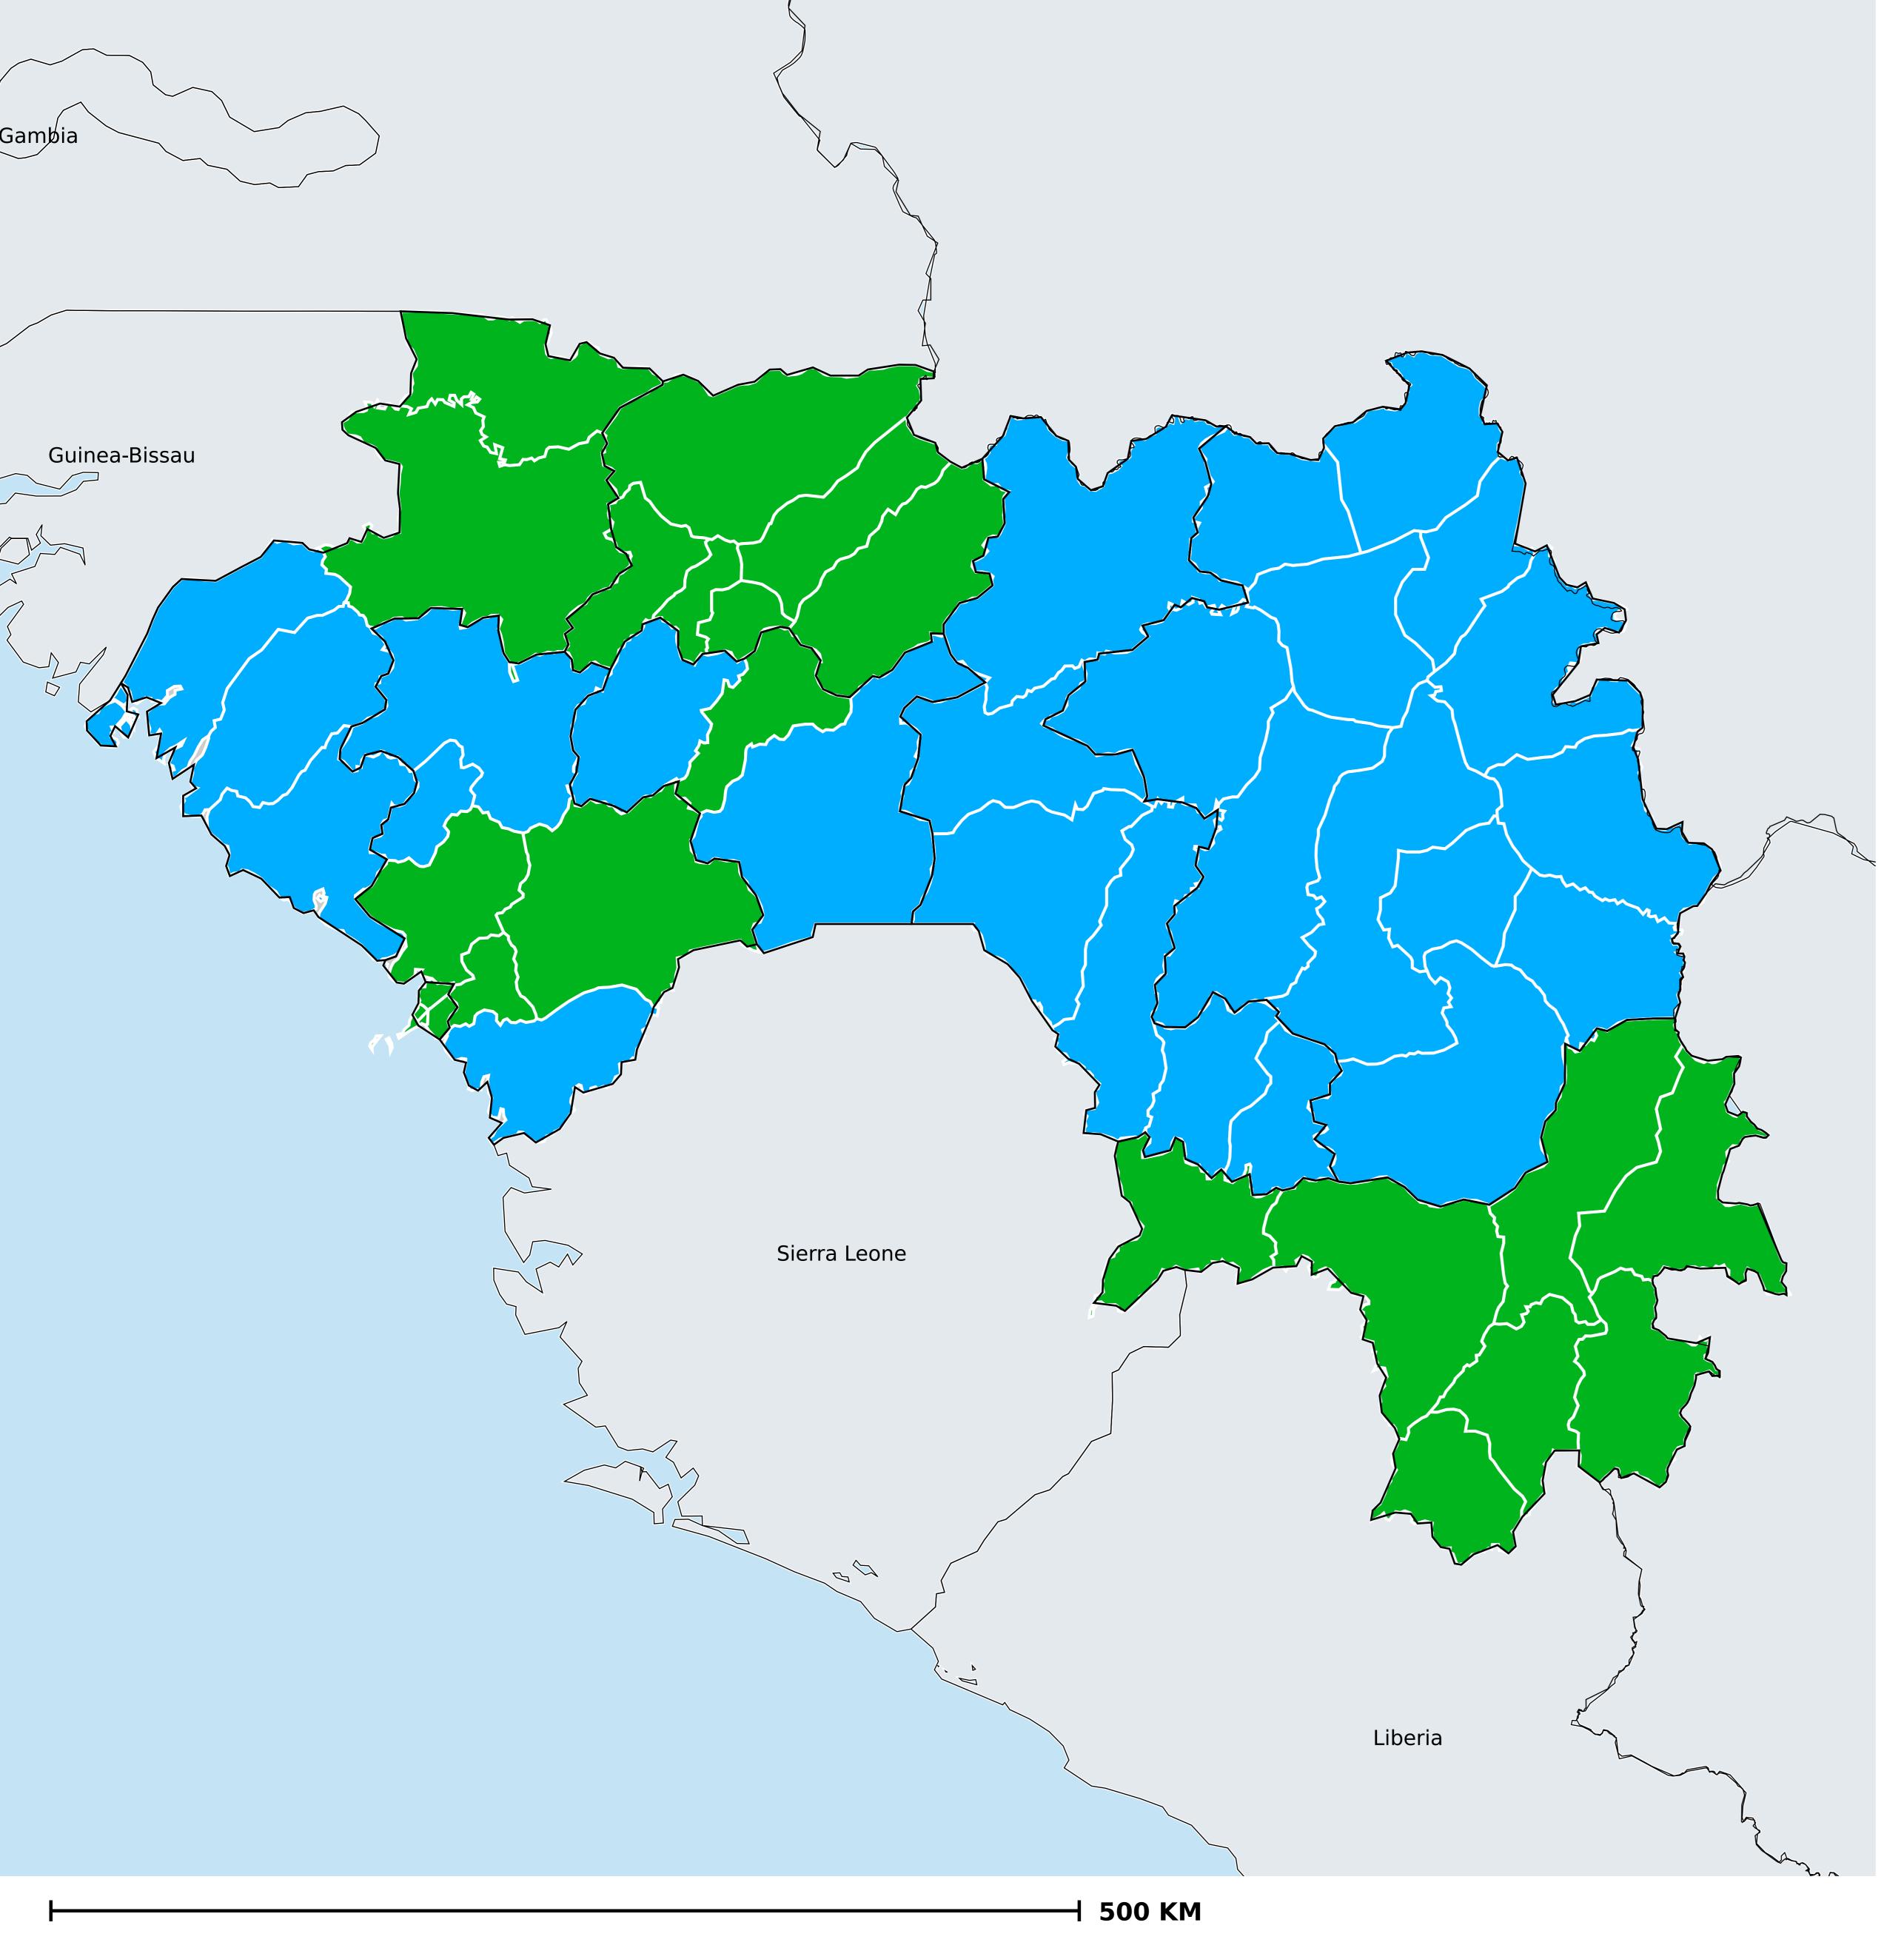

## Number of MDA rounds for Trachoma (Geographic coverage)

Trachoma > MDA/PC rounds > Geographic coverage

MDA not warranted
Endemicity unknown
MDA not delivered - Endemic
< recommended rounds since last survey</li>
≥ recommended rounds since last survey
Under post-intervention surveillance

Boundaries, names and designations used here do not imply expression of WHO opinion concerning the legal status of any country, territory or area, or of its authorities, or concerning delimitation of frontiers or boundaries. Dotted / dashed lines represent approximate border lines for which there may not yet be full agreement.