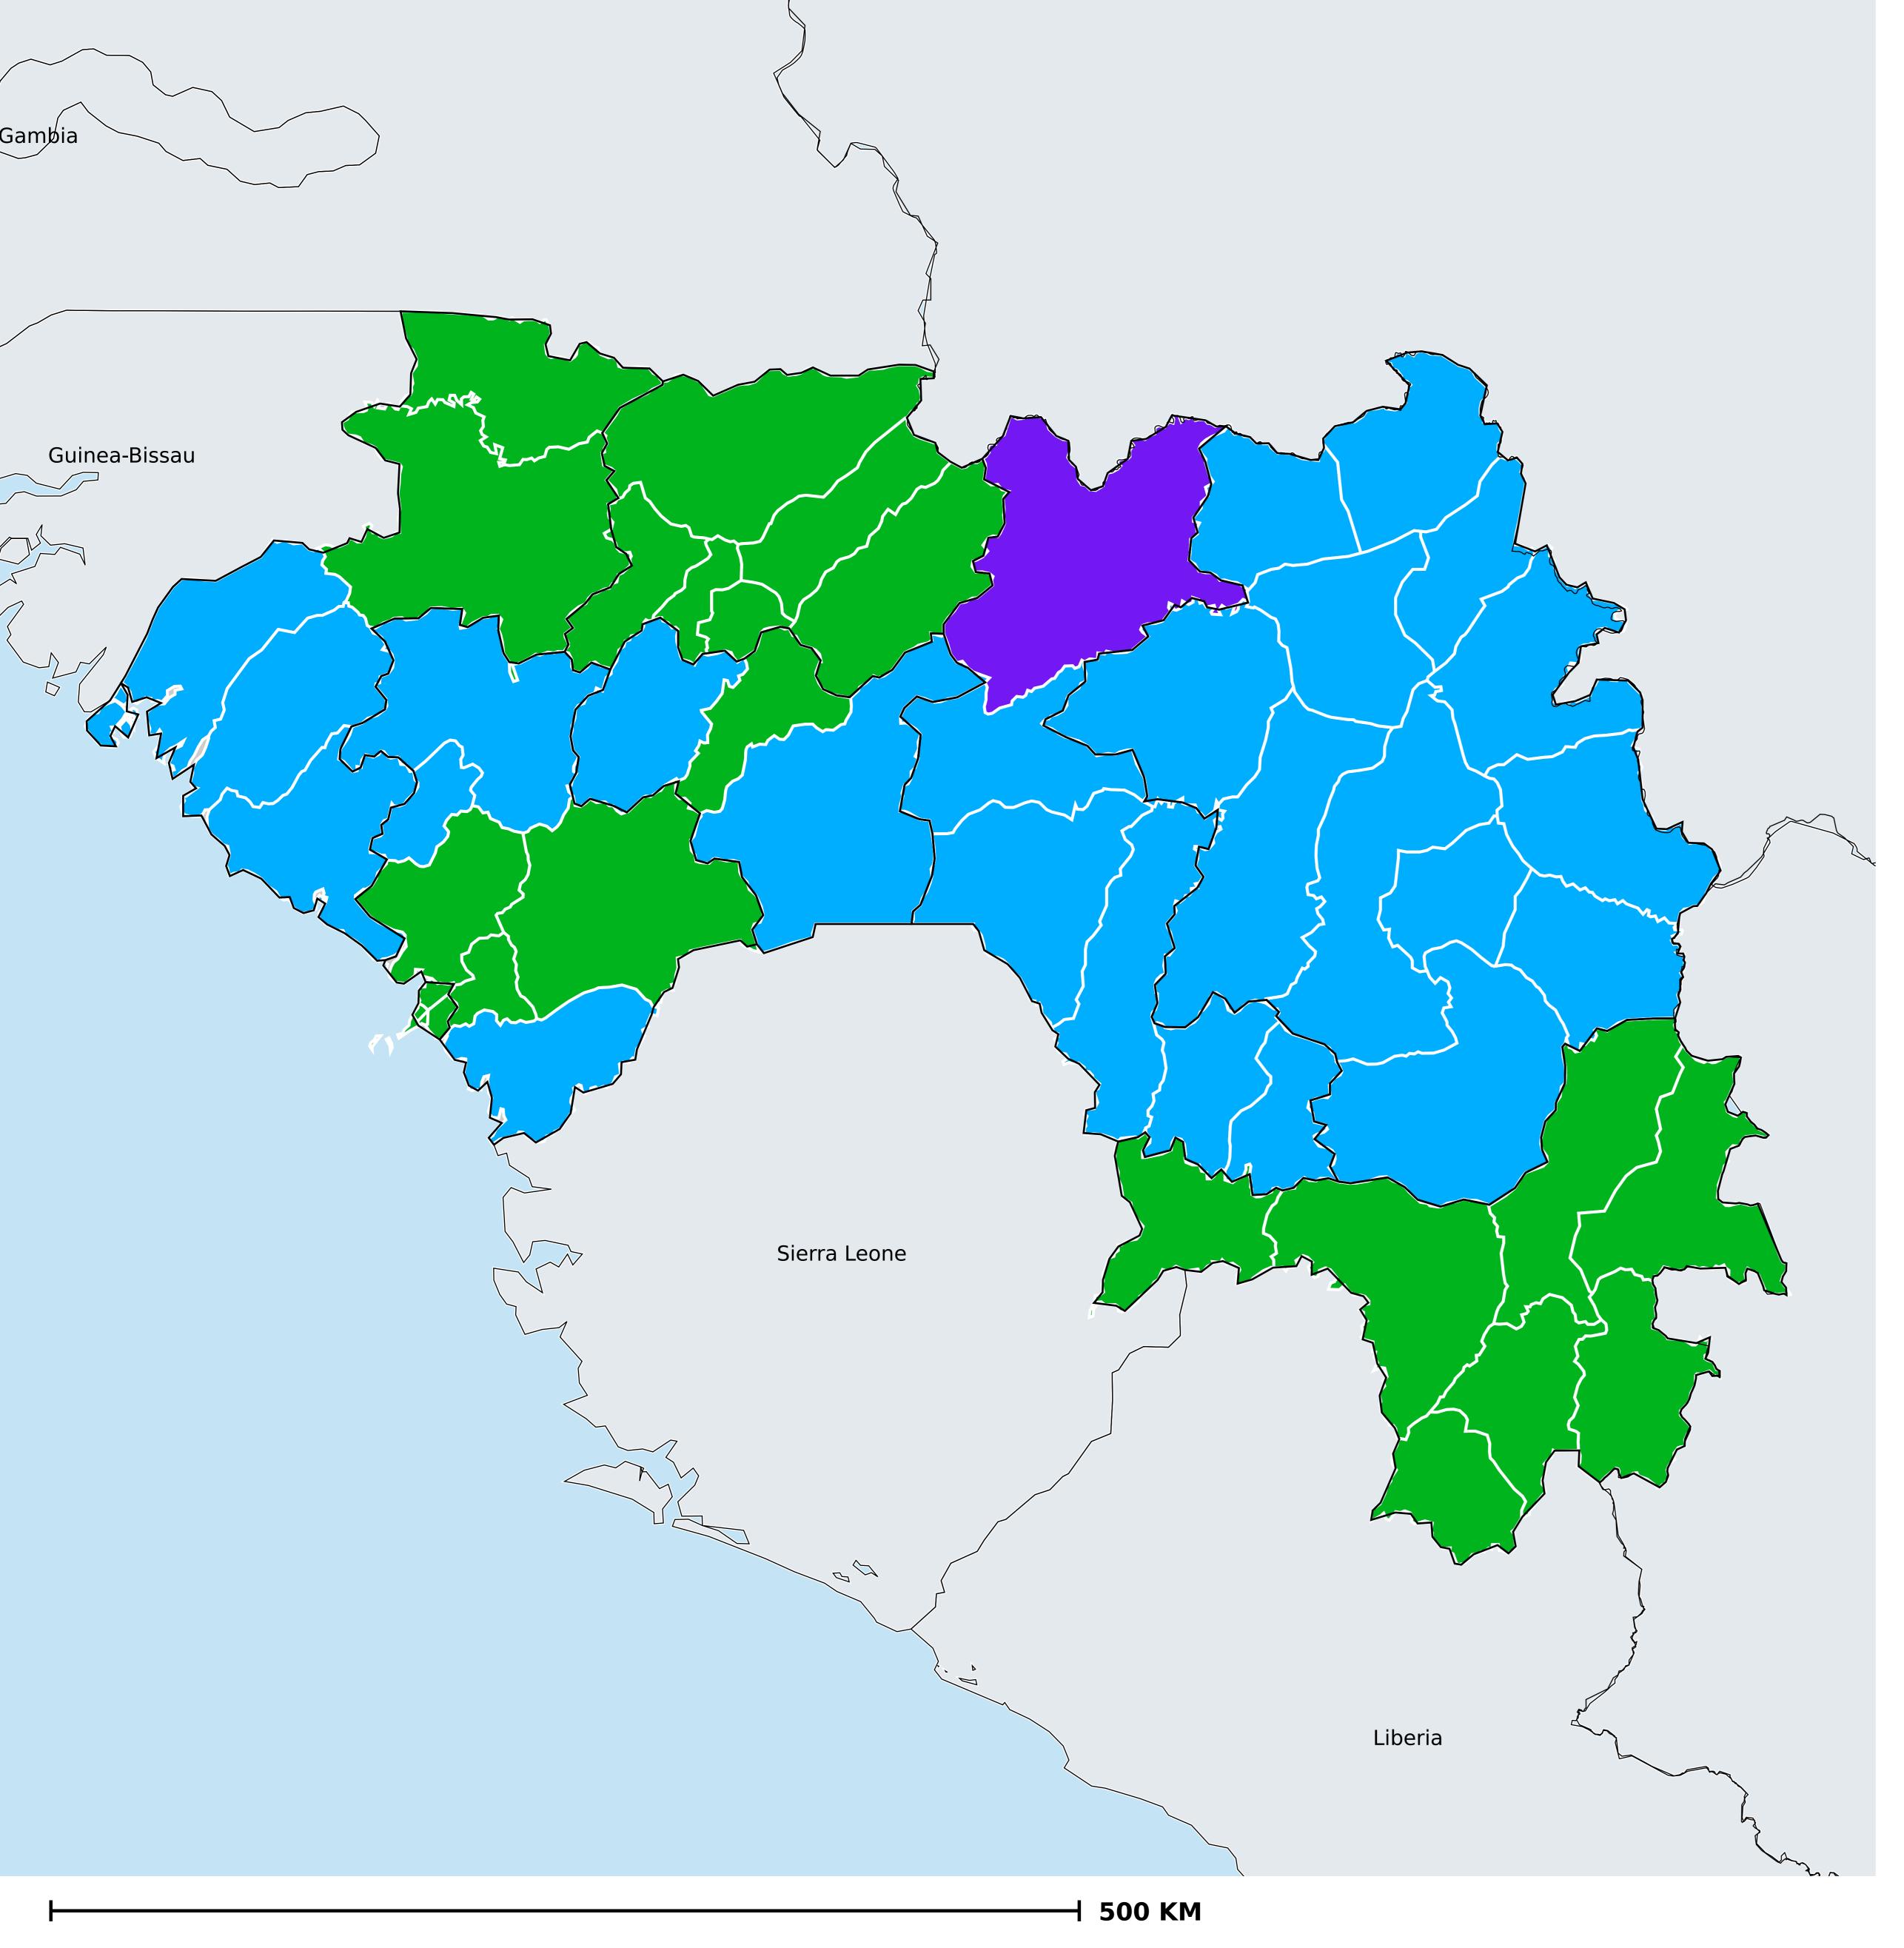

## Guinea (2010-2020)

## Number of MDA rounds for Trachoma (Geographic coverage)

Trachoma > MDA/PC rounds > Geographic coverage

MDA not warranted
Endemicity unknown
MDA not delivered - Endemic
< recommended rounds since last survey</li>
≥ recommended rounds since last survey
Under post-intervention surveillance

Boundaries, names and designations used here do not imply expression of WHO opinion concerning the legal status of any country, territory or area, or of its authorities, or concerning delimitation of frontiers or boundaries. Dotted / dashed lines represent approximate border lines for which there may not yet be full agreement.