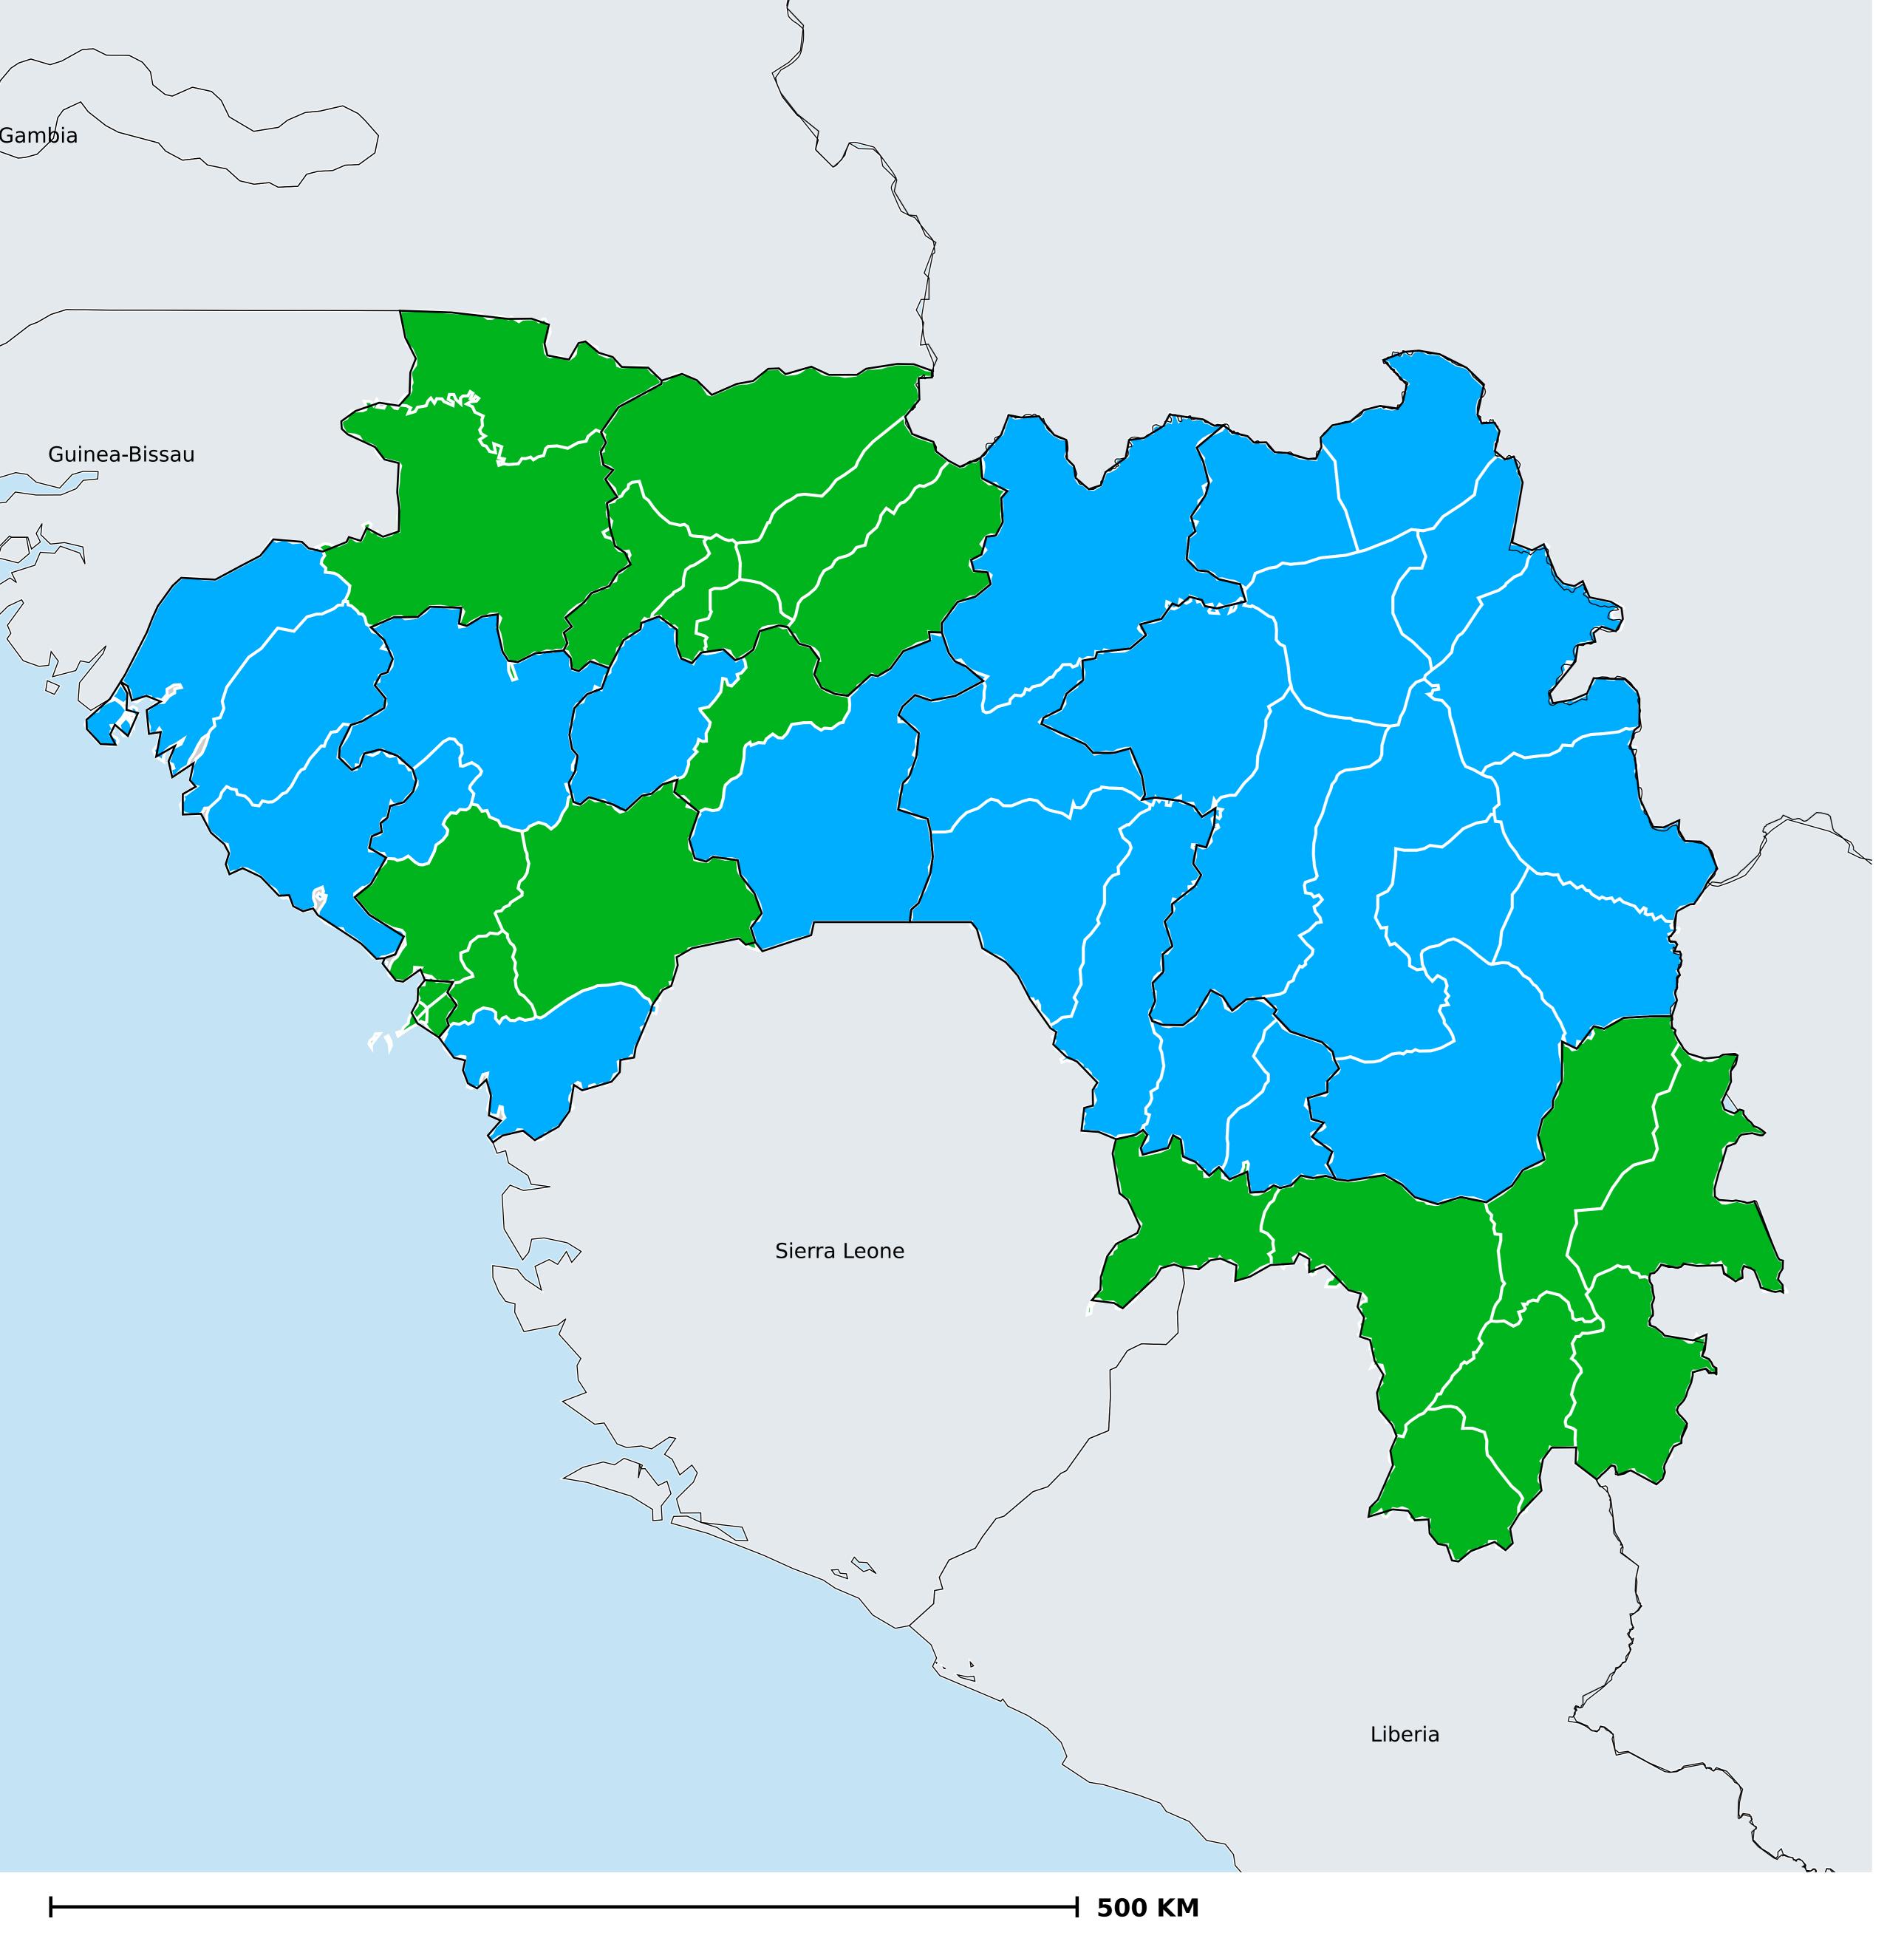

## Guinea (2021)

## Geographic MDA/PC coverage of Trachoma

Trachoma > MDA/PC coverage > Geographic coverage

MDA not warranted
Endemicity unknown
MDA not delivered - Endemic
MDA delivered
Under post-intervention surveillance

Boundaries, names and designations used here do not imply expression of WHO opinion concerning the legal status of any country, territory or area, or of its authorities, or concerning delimitation of frontiers or boundaries. Dotted / dashed lines represent approximate border lines for which there may not yet be full agreement.

## **Data Source:**

Data provided by health ministries to ESPEN through WHO reporting processes. All reasonable precautions have been taken to verify this information

Copyright 2022 WHO. All rights reserved. Generated 06 October 2022