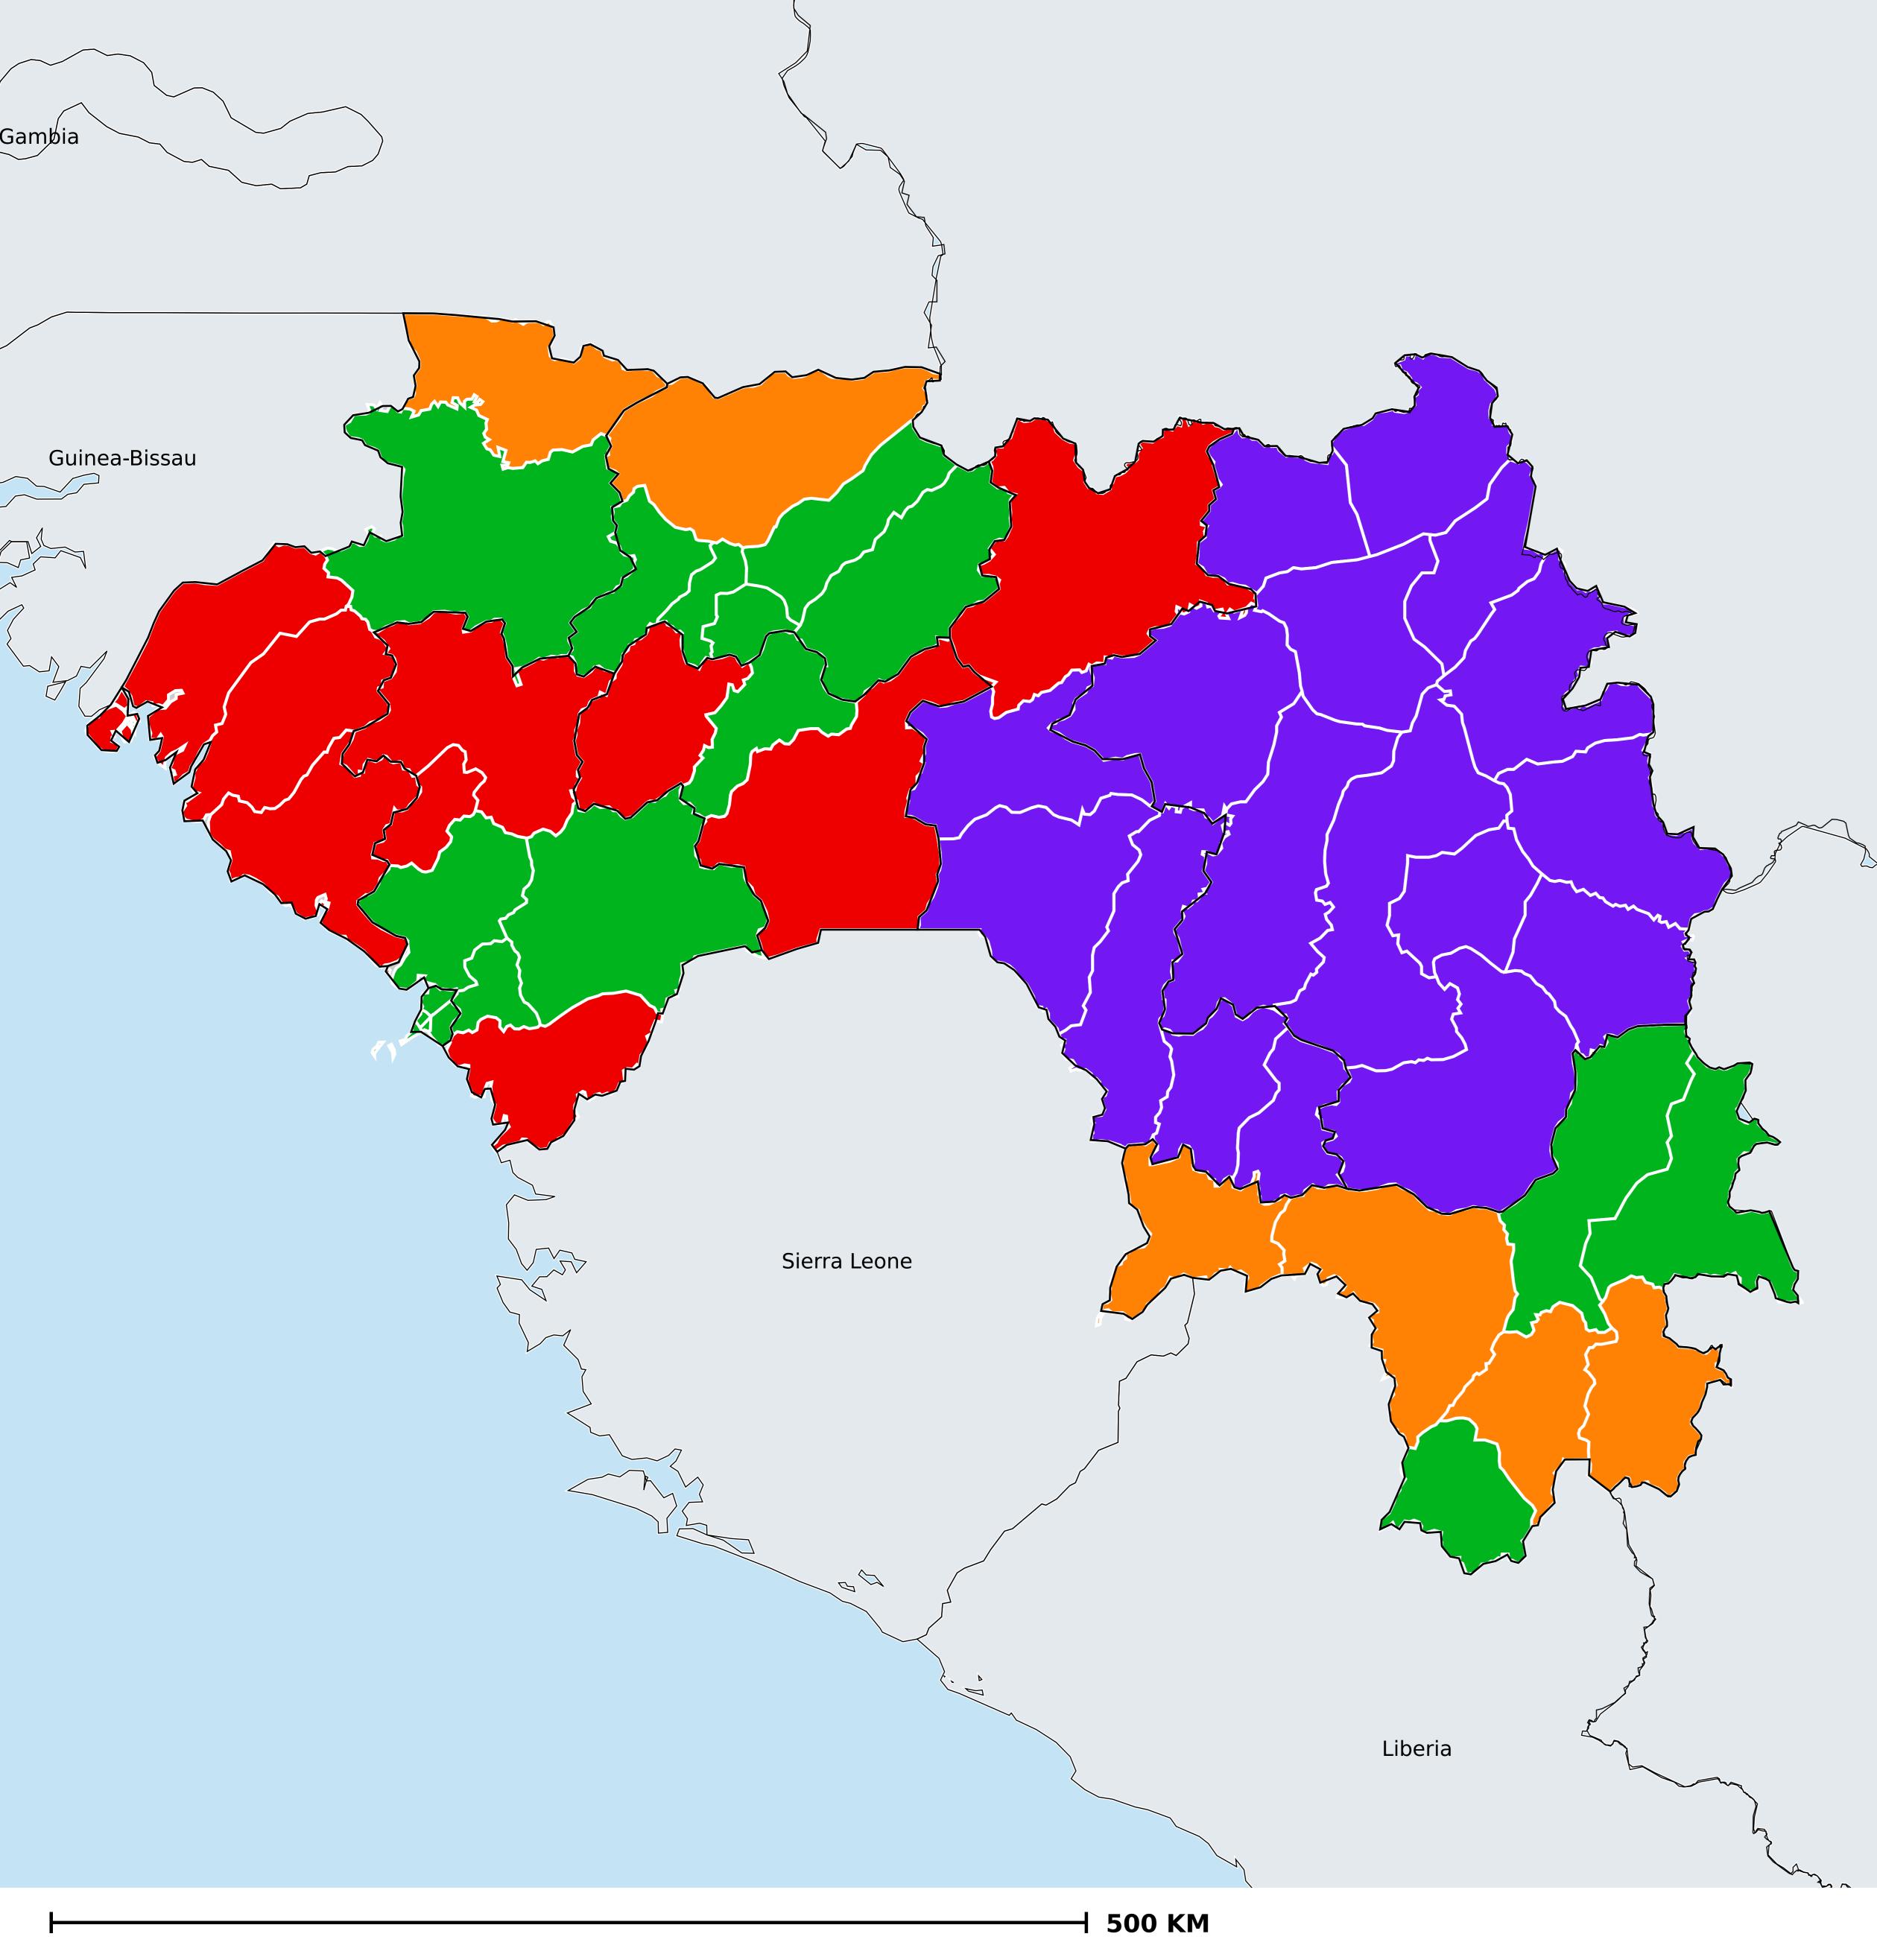

## Geographic MDA/PC coverage of Trachoma

## Trachoma > MDA/PC coverage > Geographic coverage

MDA not warranted Endemicity unknown MDA not delivered - Endemic MDA delivered Under post-intervention surveillance

Boundaries, names and designations used here do not imply expression of WHO opinion concerning the legal status of any country, territory or area, or of its authorities, or concerning delimitation of frontiers or boundaries. Dotted / dashed lines represent approximate border lines for which there may not yet be full agreement.

## **Data Source:**

Data provided by health ministries to ESPEN through WHO reporting processes. All reasonable precautions have been taken to verify this information Copyright 2022 WHO. All rights reserved. Generated 06 October 2022