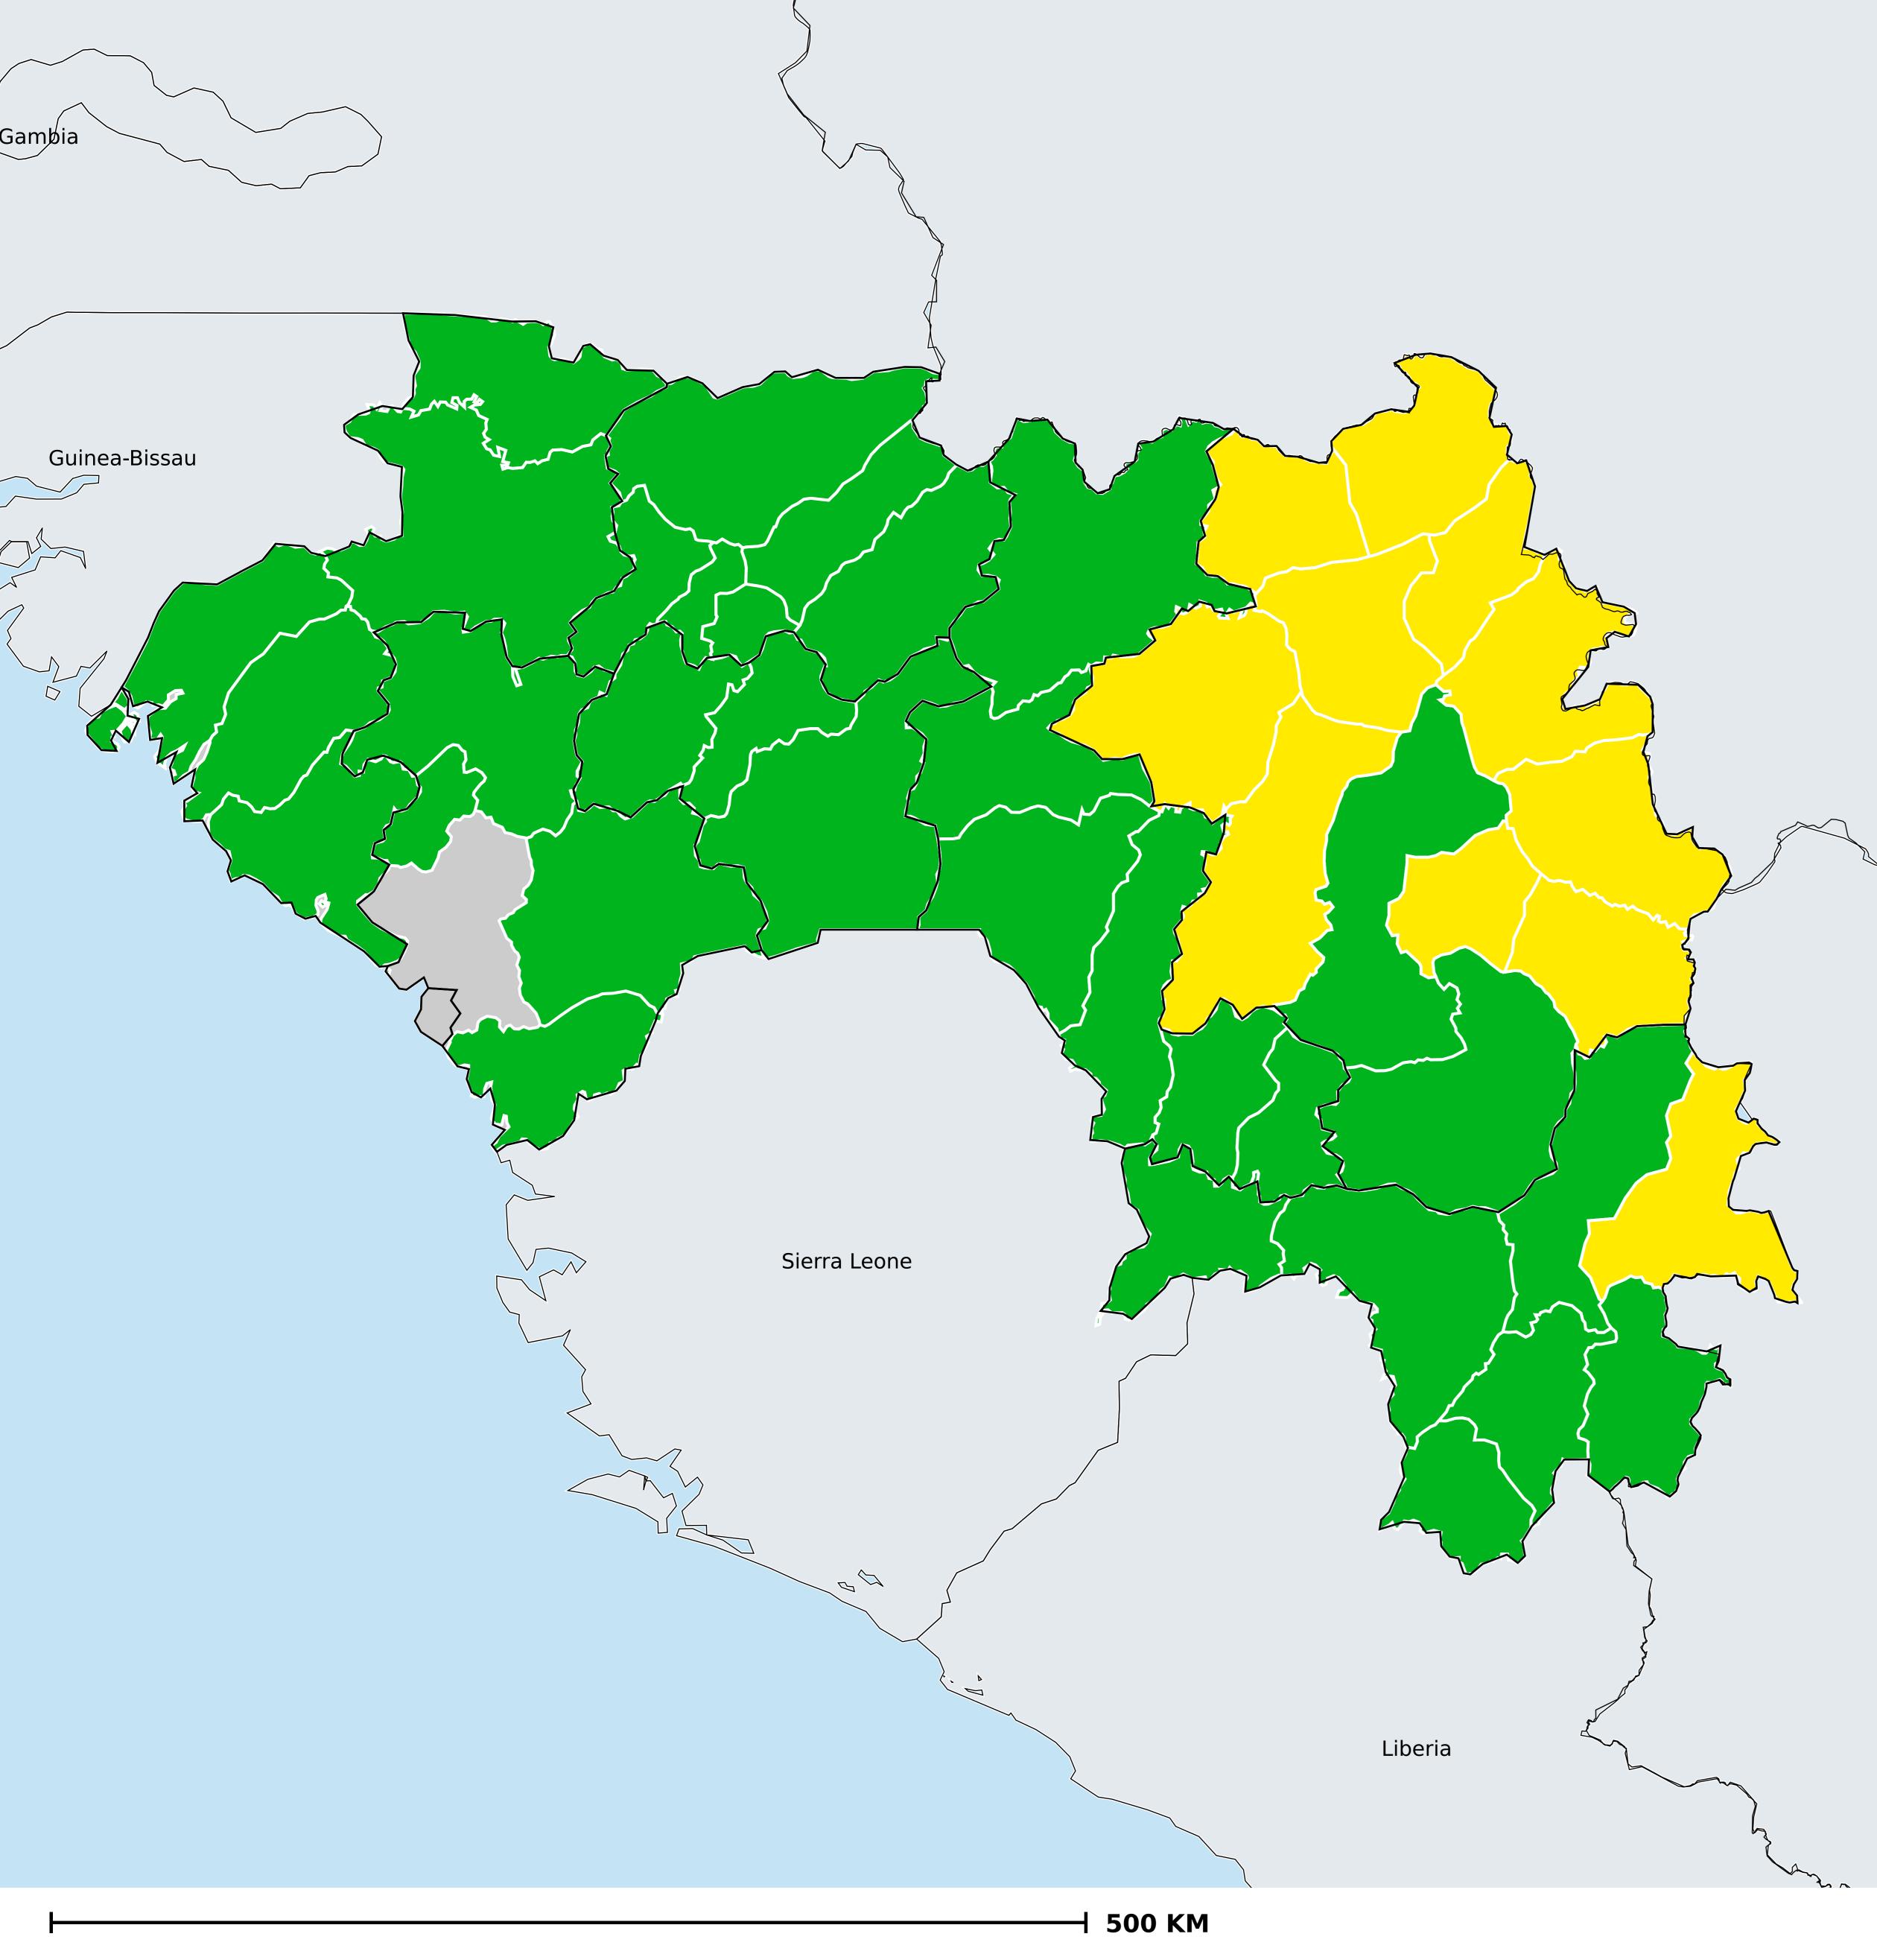

## Guinea (2021) Prevalence of TT

TT prevalence

< 0.2% 0.2 - 0.9% 1.0 - 4.9% ≥5% Suspected endemic

Boundaries, names and designations used here do not imply expression of WHO opinion concerning the legal status of any country, territory or area, or of its authorities, or concerning delimitation of frontiers or boundaries. Dotted / dashed lines represent approximate border lines for which there may not yet be full agreement.

## **Data Source:**

Data provided by health ministries to ESPEN through WHO reporting processes. All reasonable precautions have been taken to verify this information Copyright 2022 WHO. All rights reserved. Generated 07 October 2022