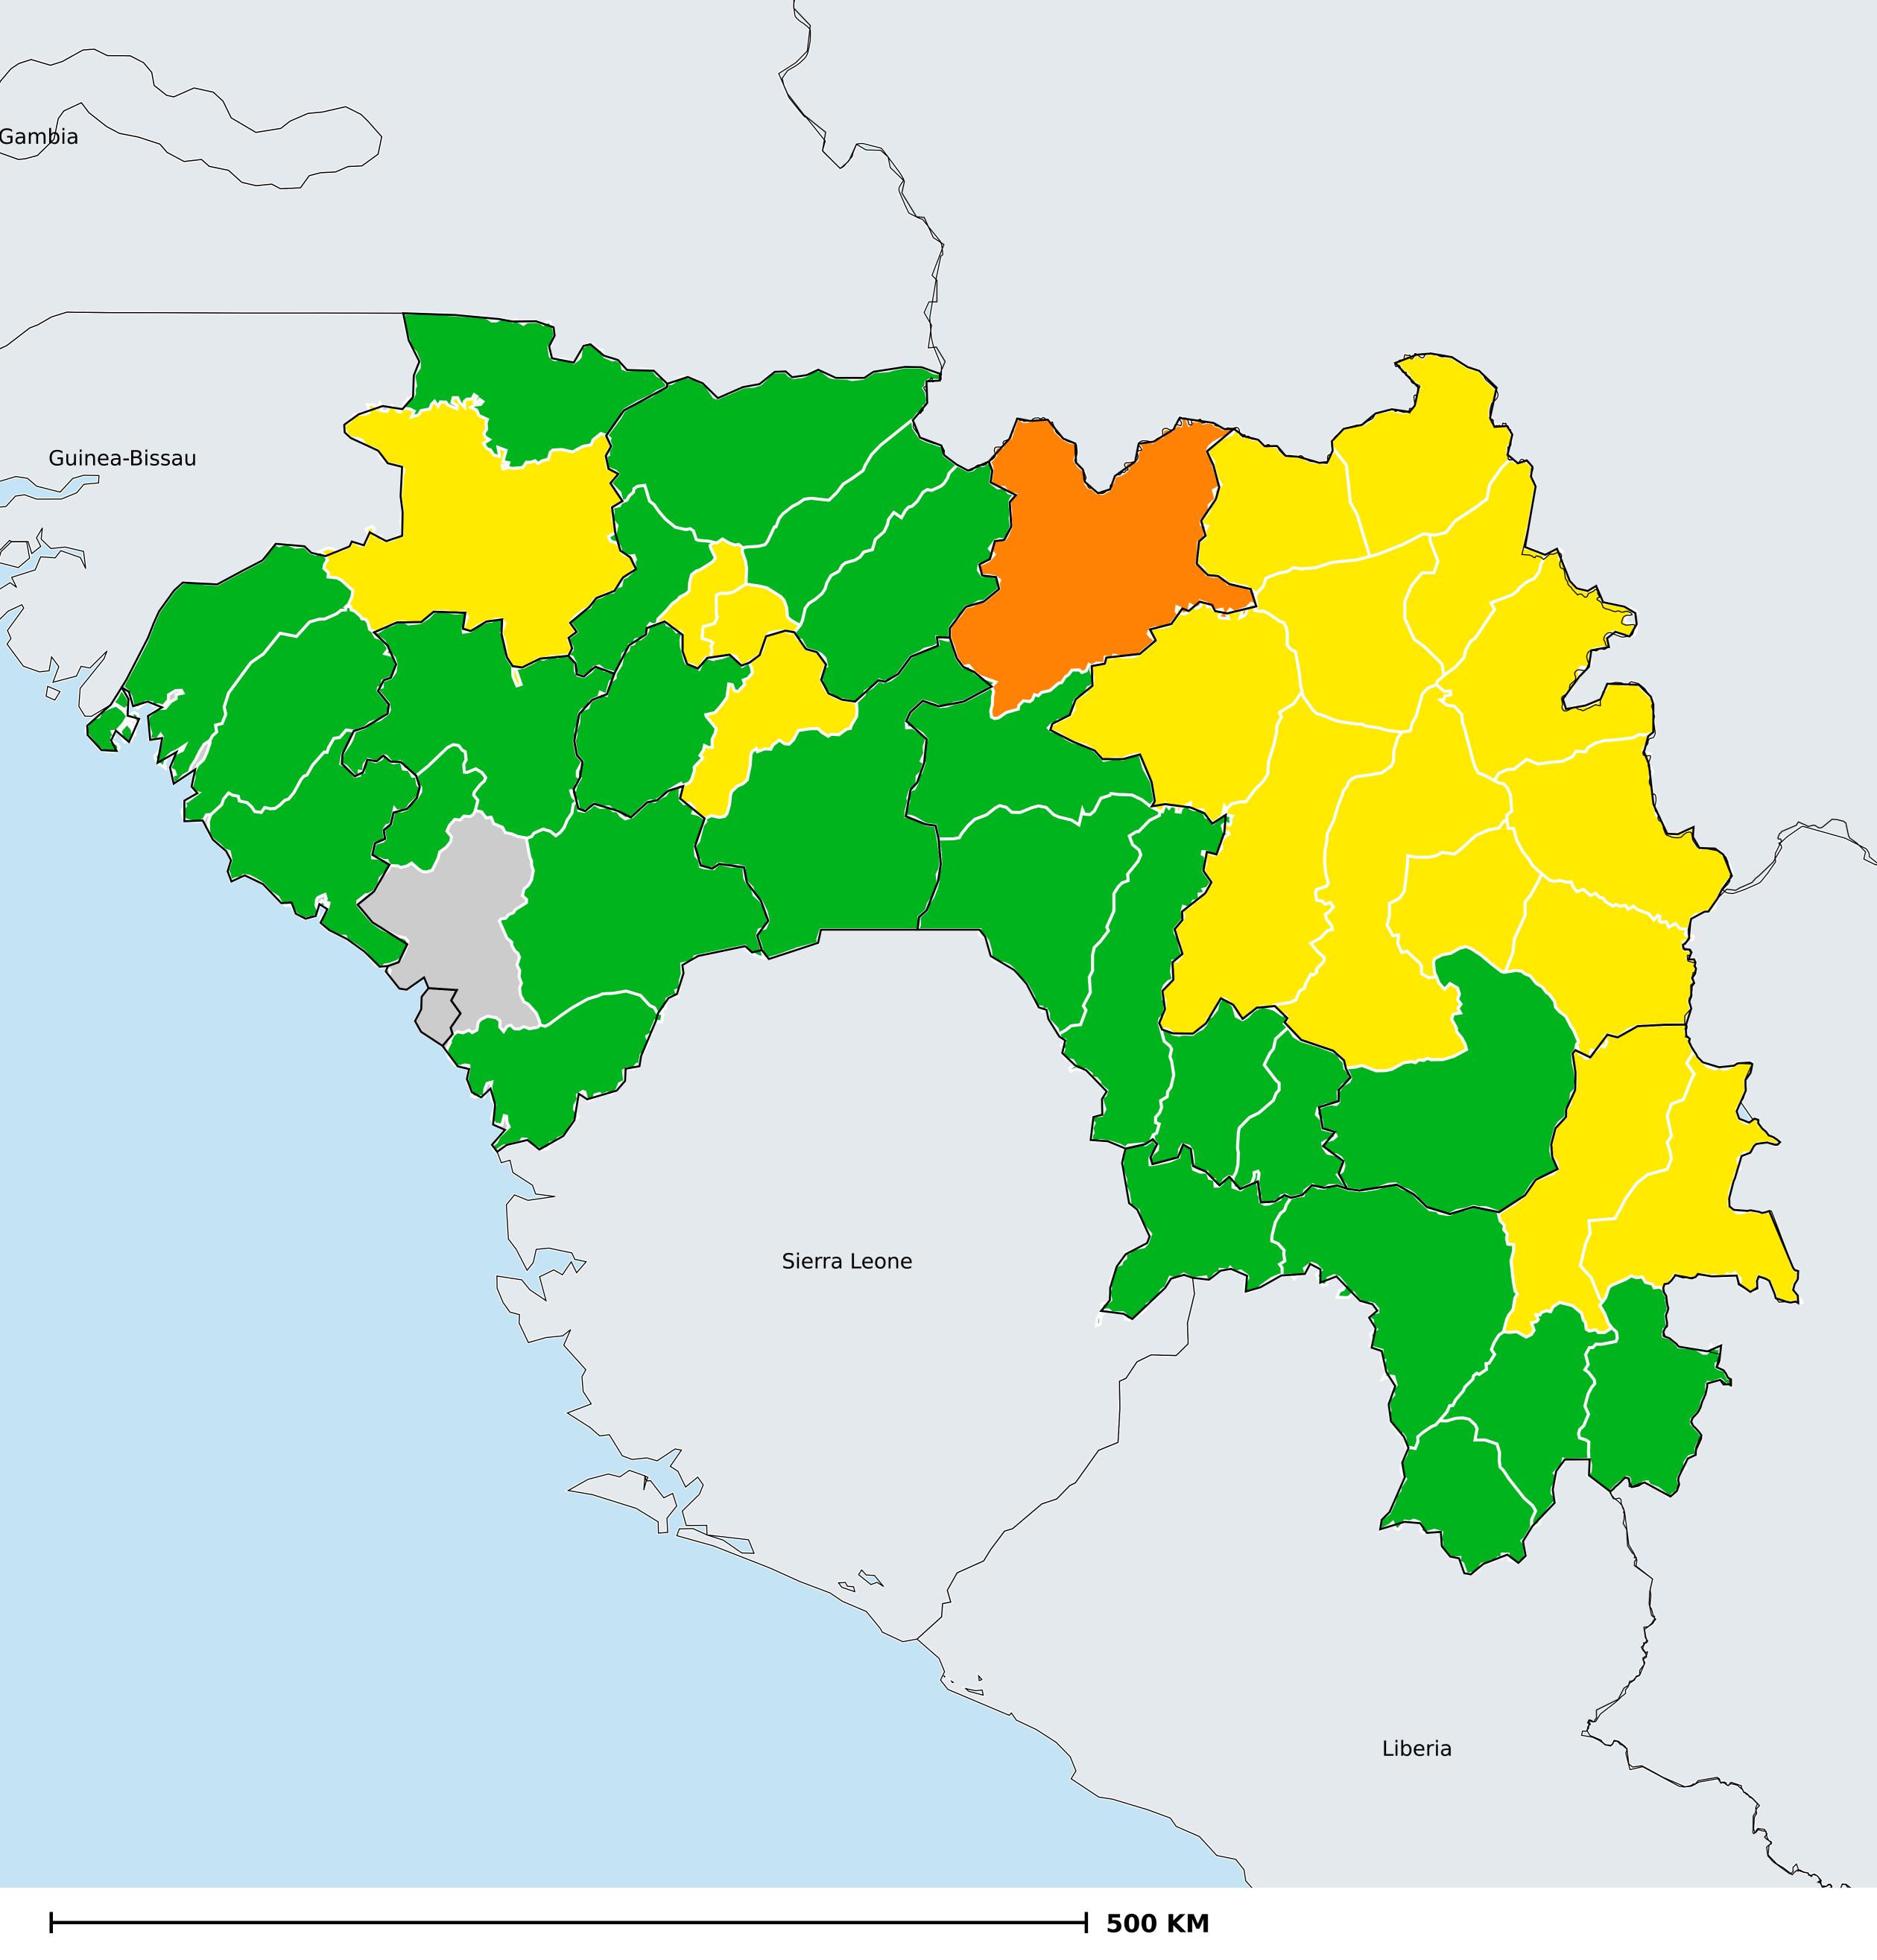

## Guinea (2020) Prevalence of TT

TT prevalence

< 0.2% 0.2 - 0.9% 1.0 - 4.9% ≥5% Suspected endemic

Boundaries, names and designations used here do not imply expression of WHO opinion concerning the legal status of any country, territory or area, or of its authorities, or concerning delimitation of frontiers or boundaries. Dotted / dashed lines represent approximate border lines for which there may not yet be full agreement.

## **Data Source:**

Data provided by health ministries to ESPEN through WHO reporting processes. All reasonable precautions have been taken to verify this information Copyright 2022 WHO. All rights reserved. Generated 07 October 2022