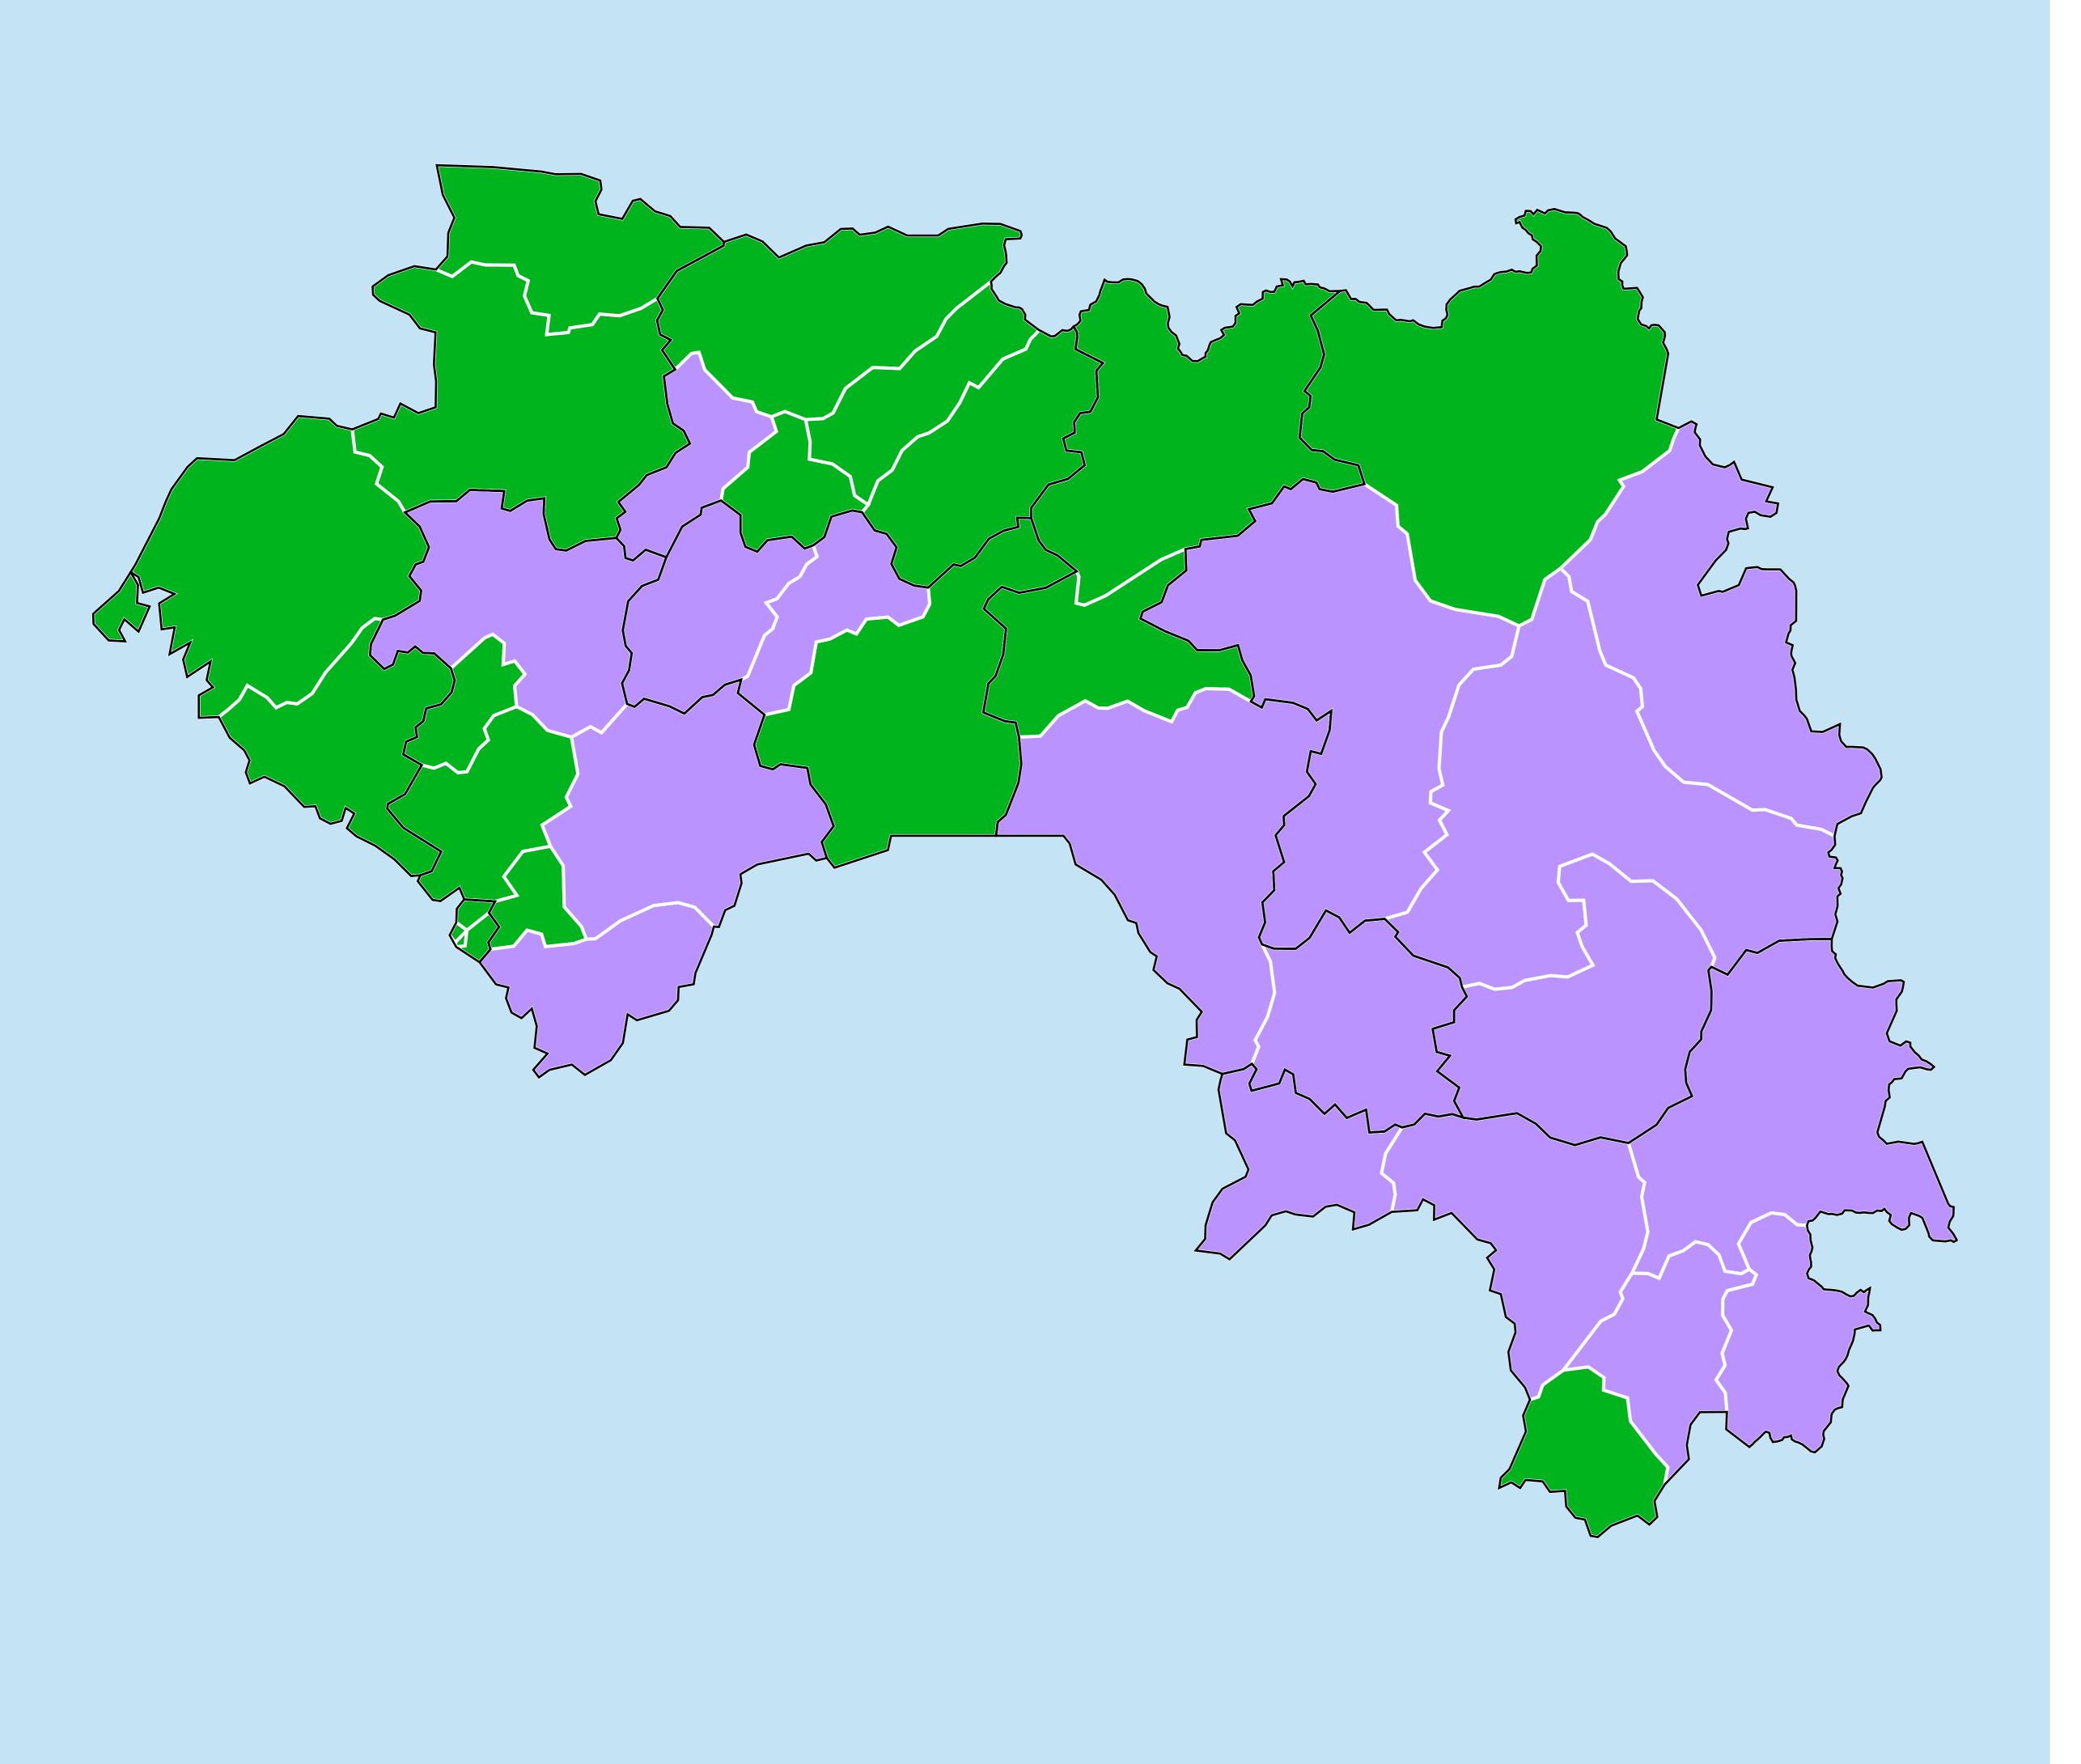

## Guinea (2013-2018)

## Number of MDA rounds for STH (Therapeutic coverage - SAC)

STH > MDA/PC rounds > Therapeutic coverage - SAC

Boundaries, names and designations used here do not imply expression of WHO opinion concerning the legal status of any country, territory or area, or of its authorities, or concerning delimitation of frontiers or boundaries. Dotted / dashed lines represent approximate border lines for which there may not yet be full agreement.