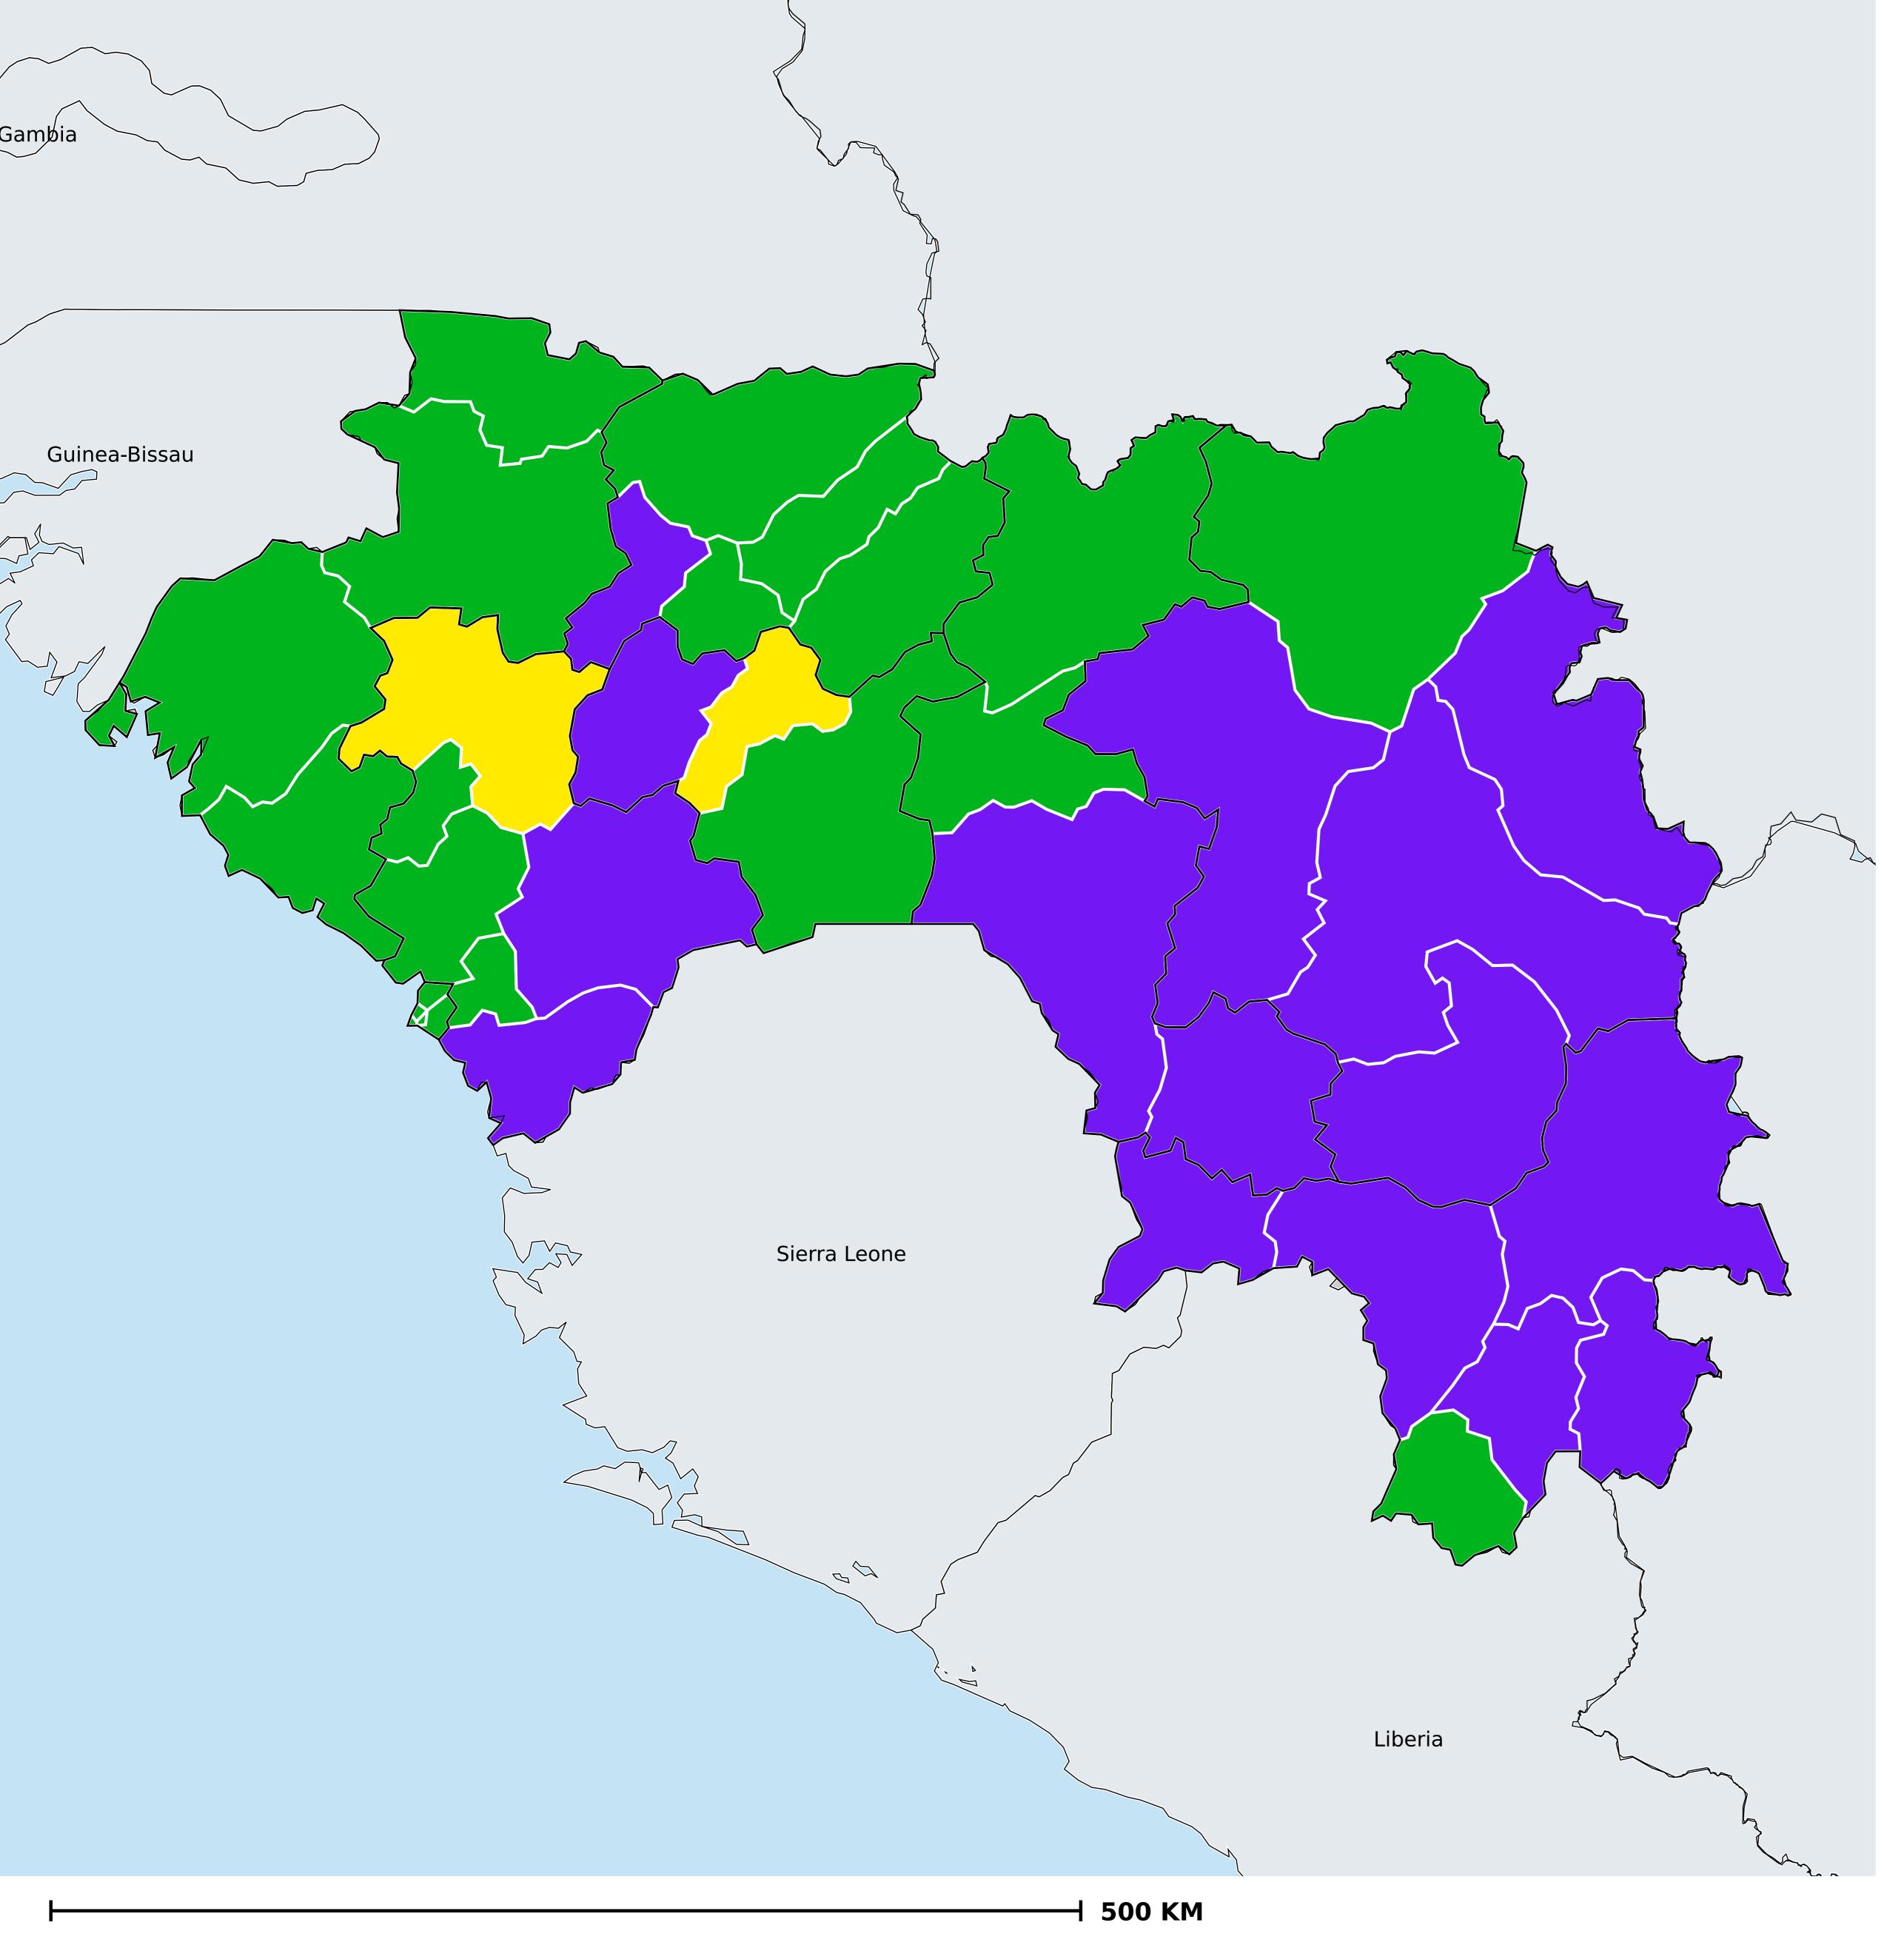

## Guinea (2022)

Therapeutic coverage - Total population requiring treatment MDA/PC coverage of STH

Soil-transmitted helminthiasis > MDA/PC coverage > Therapeutic coverage - Total population requiring treatment