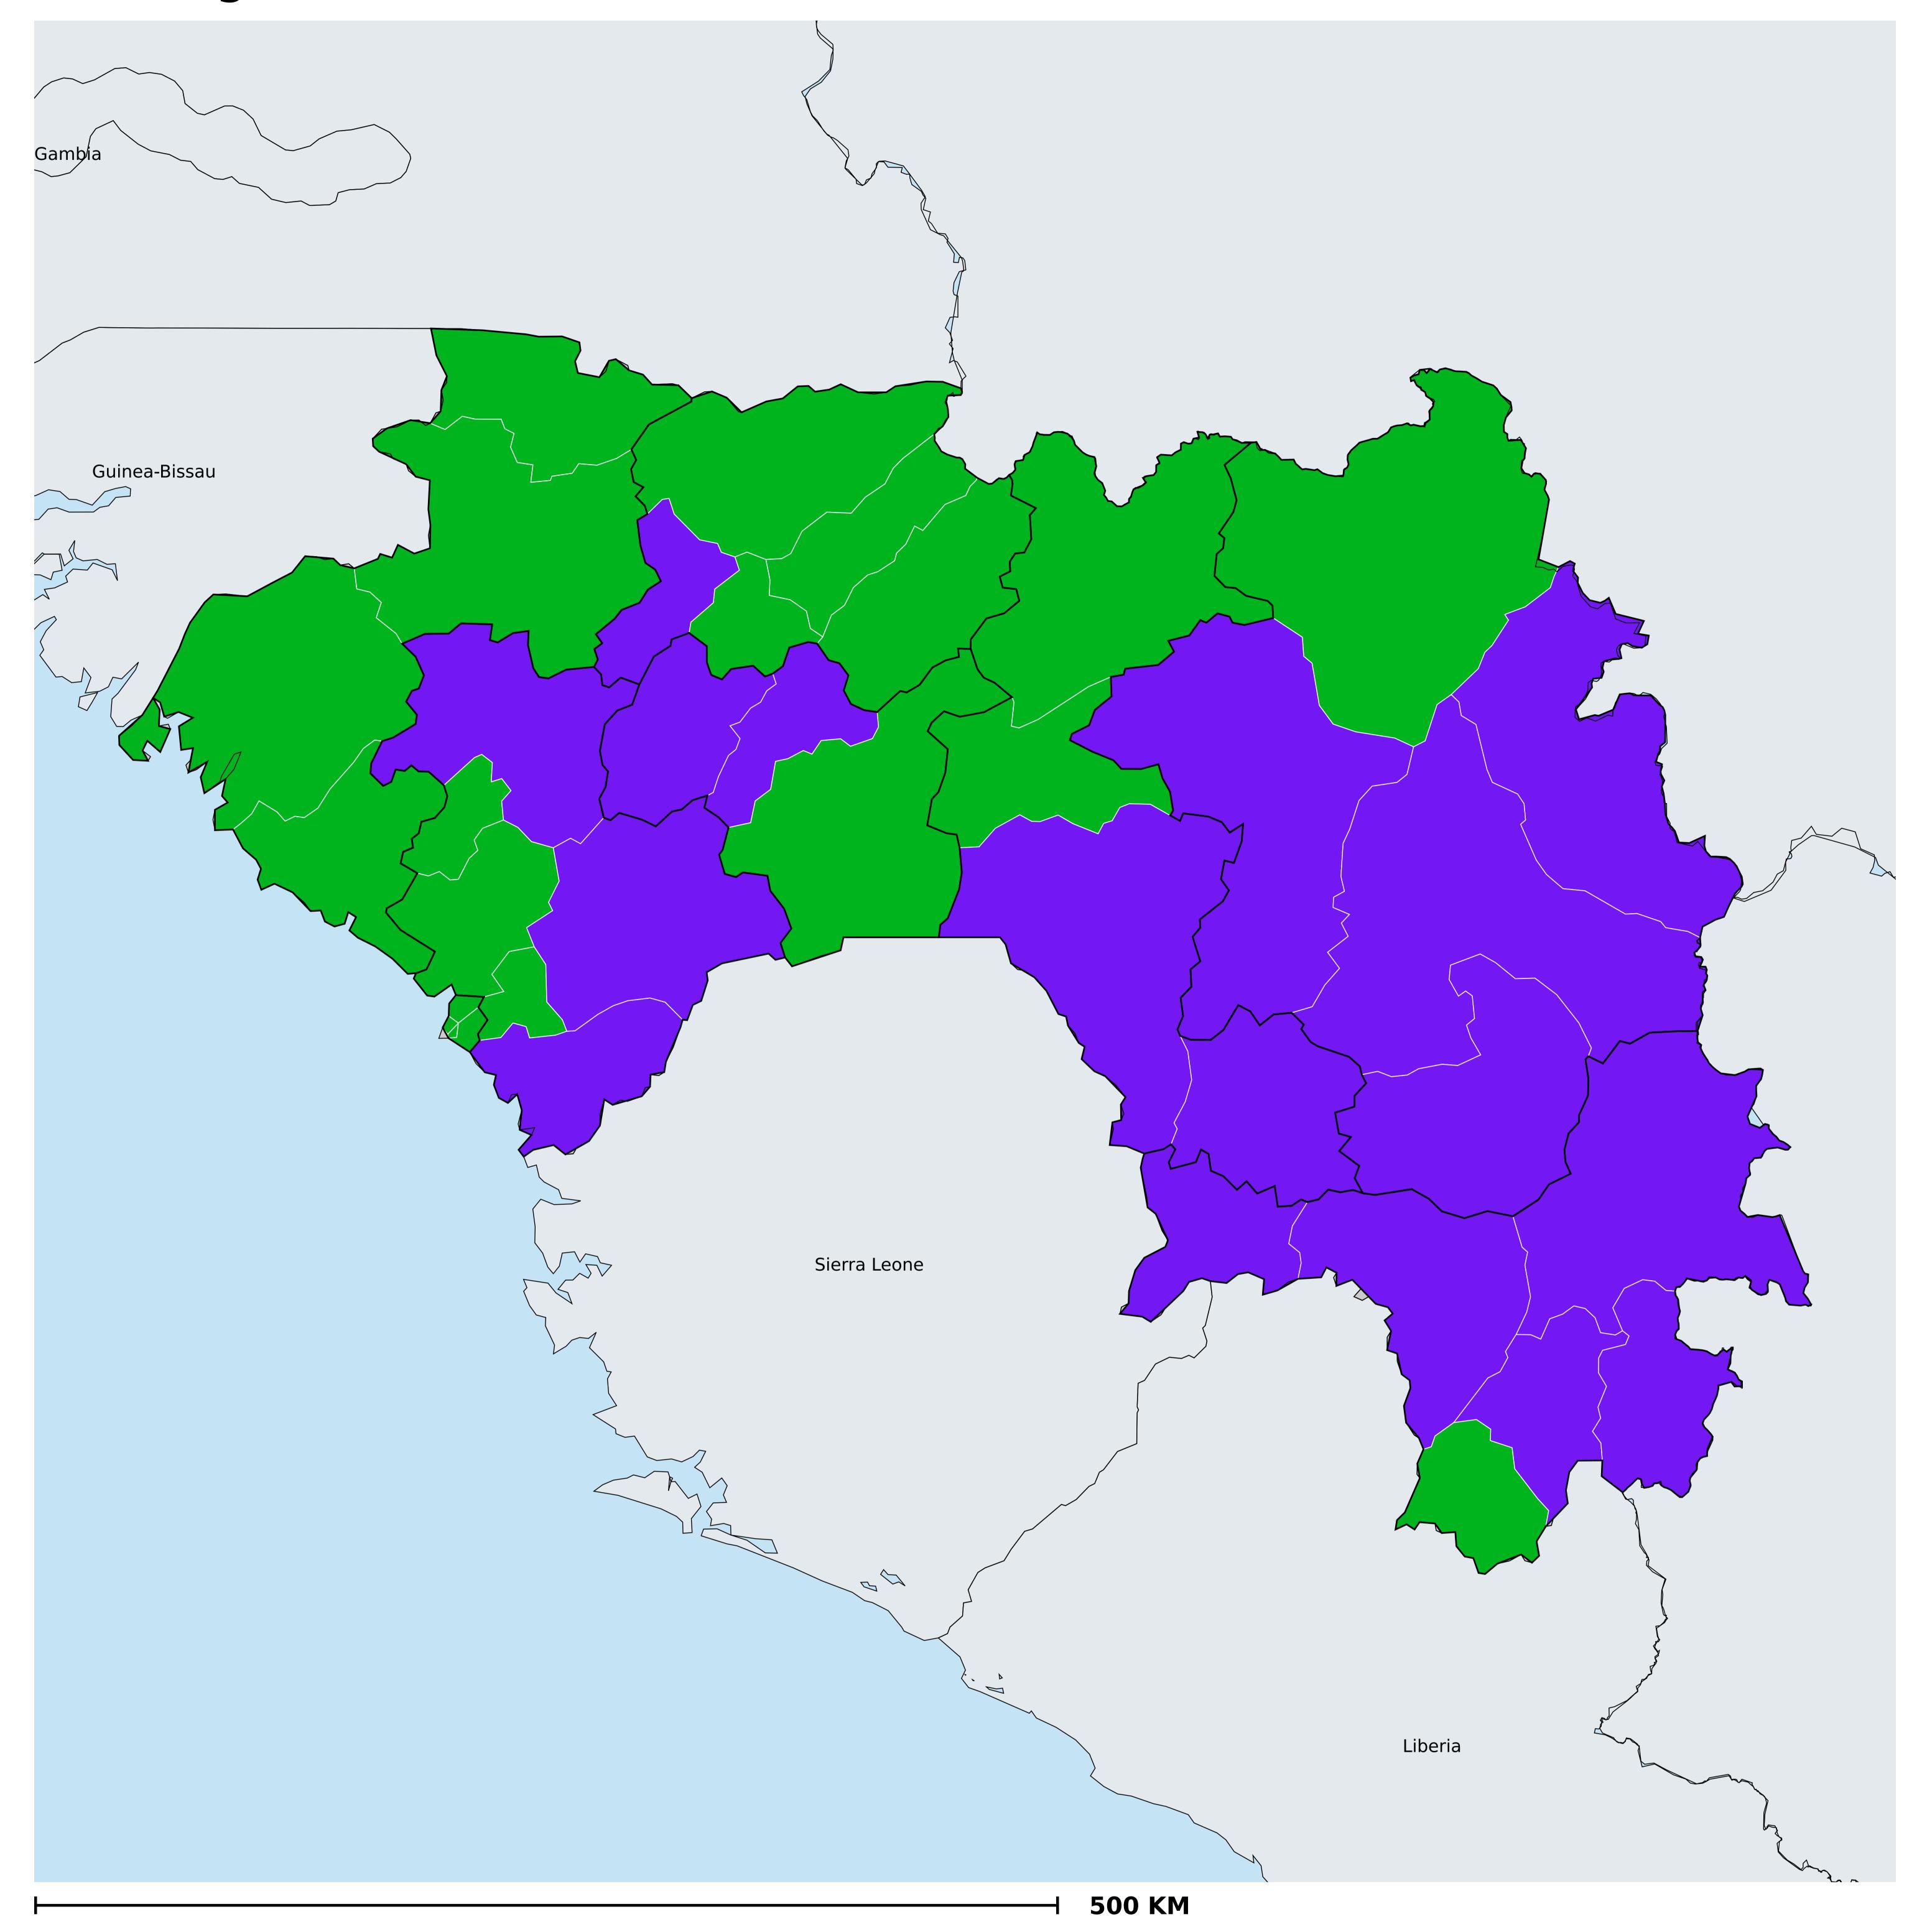

## Guinea (2017)

## Geographic coverage - Total population requiring treatment MDA/PC coverage of STH

Boundaries, names and designations used here do not imply expression of WHO opinion concerning the legal status of any country, territory or area, or of its authorities, or concerning delimitation of frontiers or boundaries. Dotted / dashed lines represent approximate border lines for which there may not yet be full agreement.

Soil-transmitted helminthiasis > MDA/PC coverage > Geographic coverage - Total population requiring treatment

Endemicity unknown
PC not required
PC delivered
PC not delivered - Moderate endemicity
PC not delivered - High endemicity
No data available