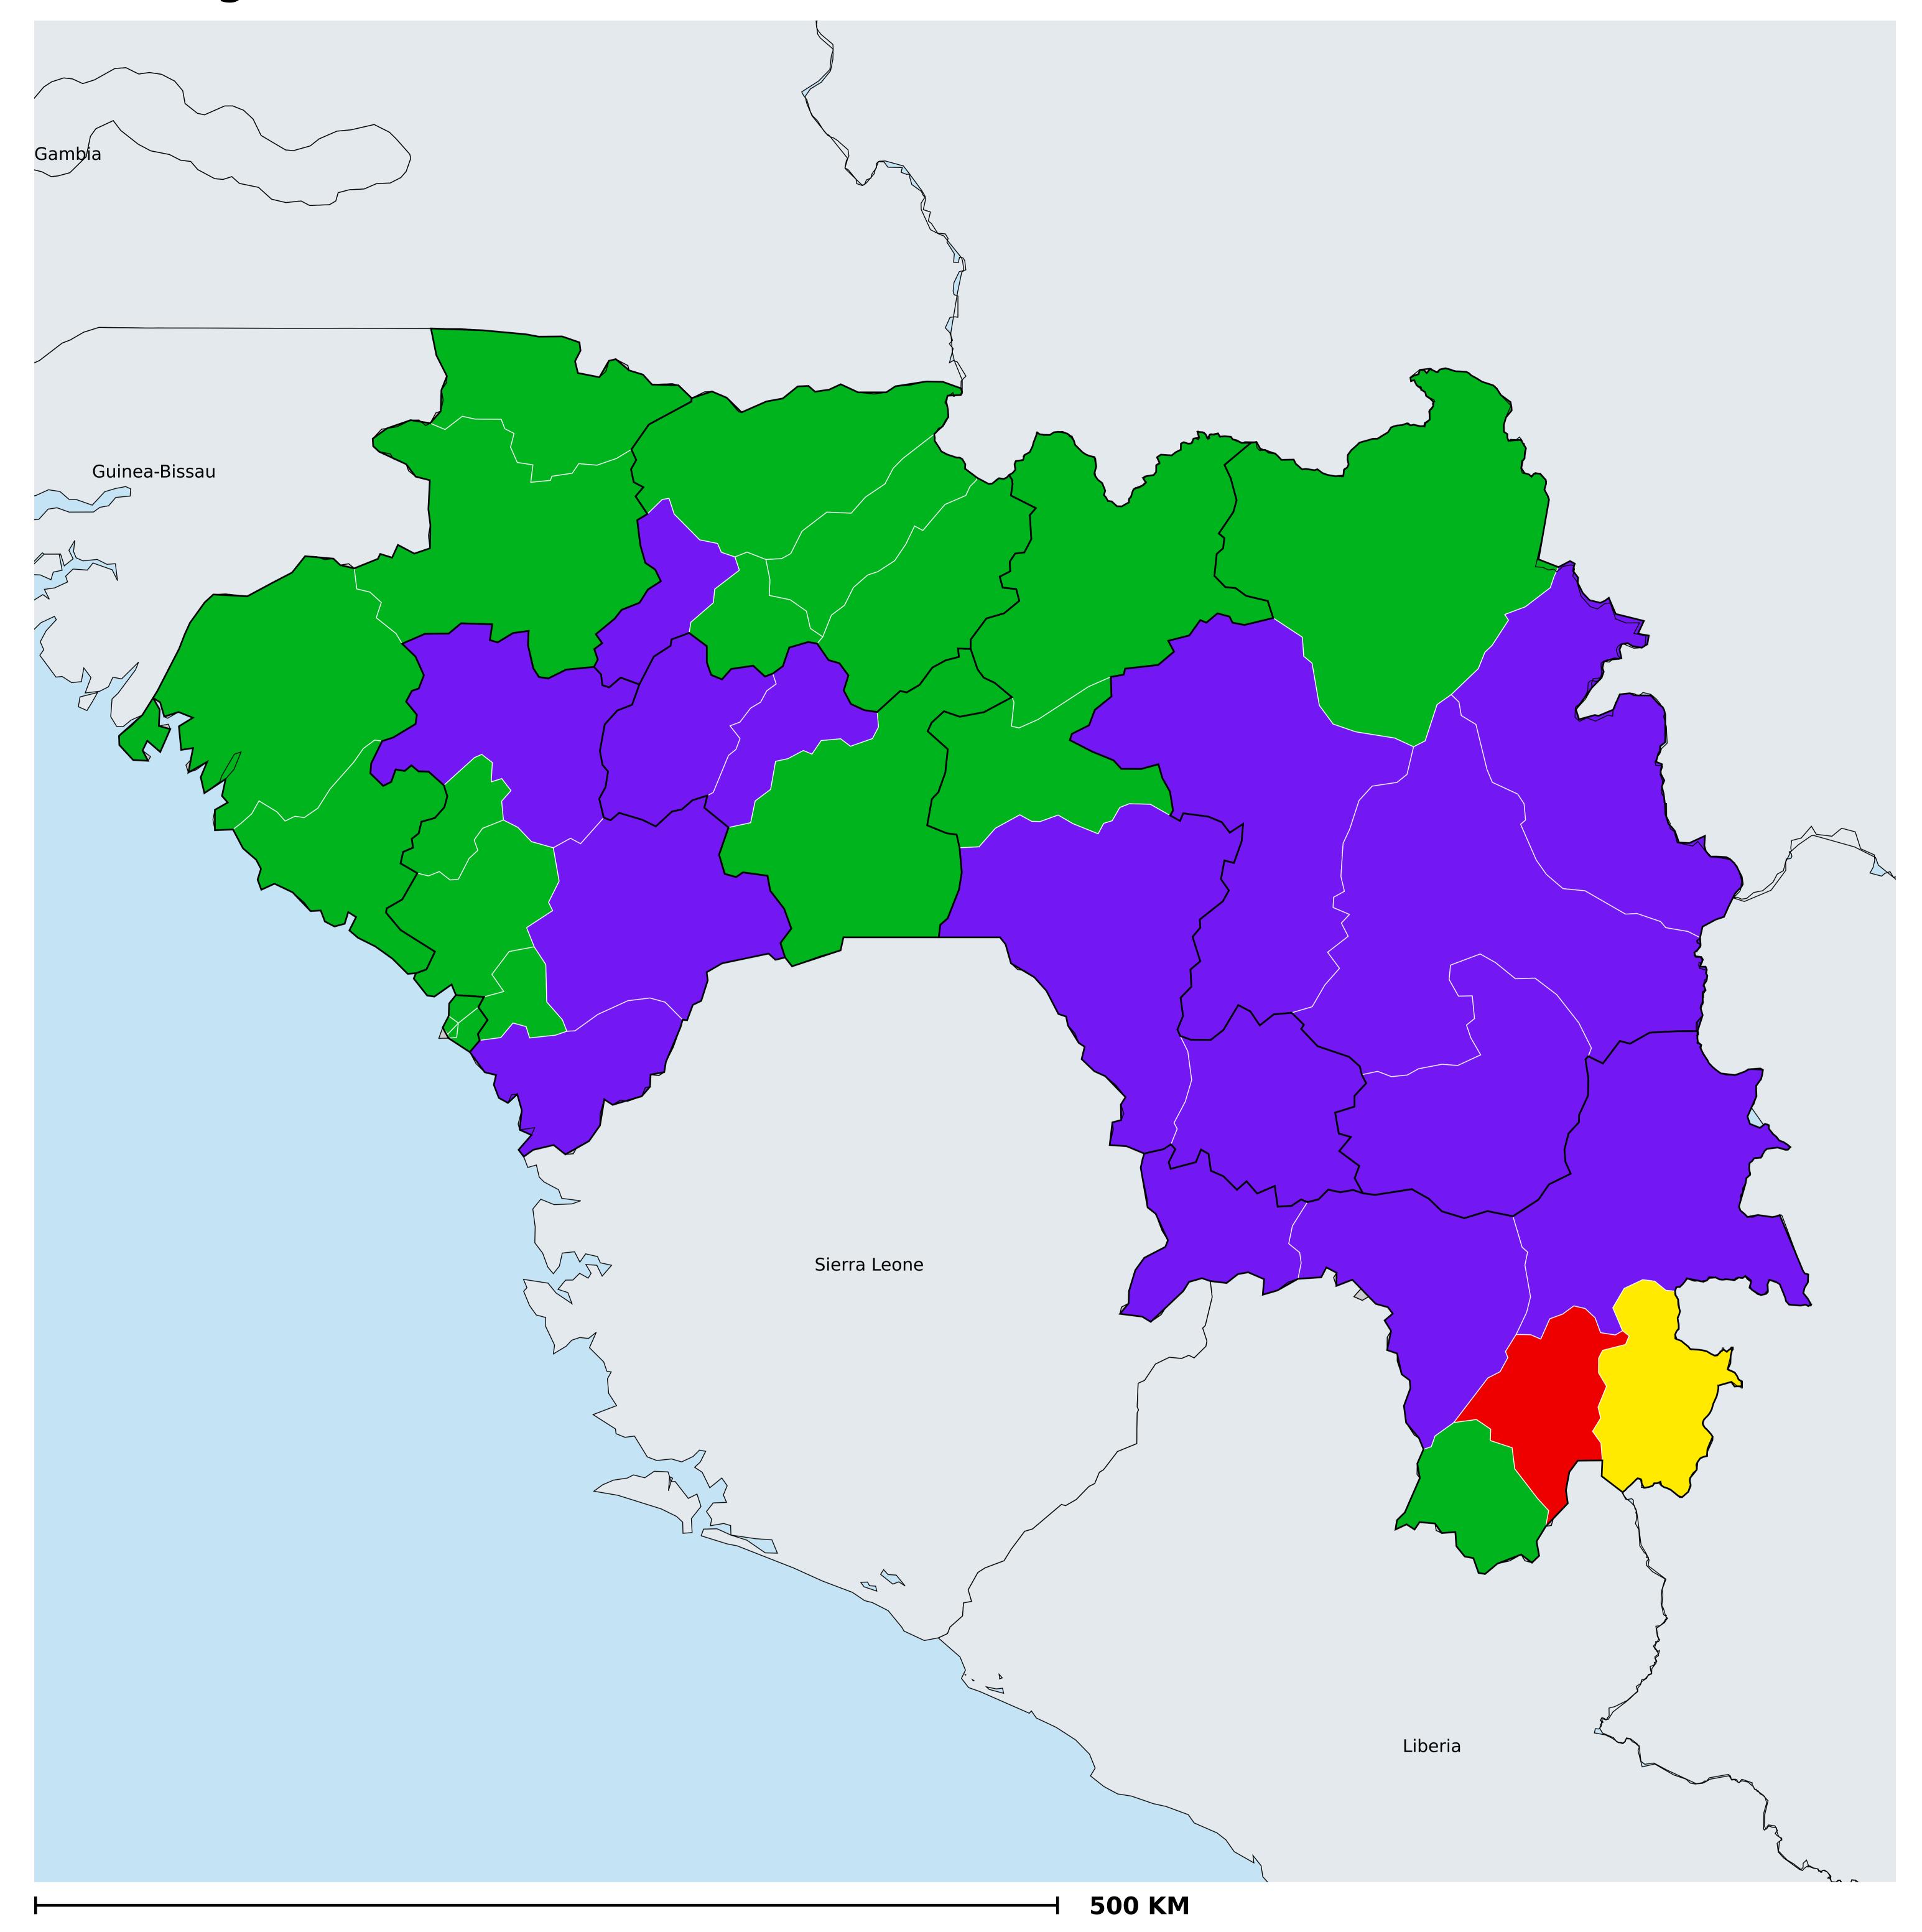

## Guinea (2016)

## Geographic coverage - Total population requiring treatment MDA/PC coverage of STH

Boundaries, names and designations used here do not imply expression of WHO opinion concerning the legal status of any country, territory or area, or of its authorities, or concerning delimitation of frontiers or boundaries. Dotted / dashed lines represent approximate border lines for which there may not yet be full agreement.

Soil-transmitted helminthiasis > MDA/PC coverage > Geographic coverage - Total population requiring treatment

Endemicity unknown
PC not required
PC delivered
PC not delivered - Moderate endemicity
PC not delivered - High endemicity
No data available