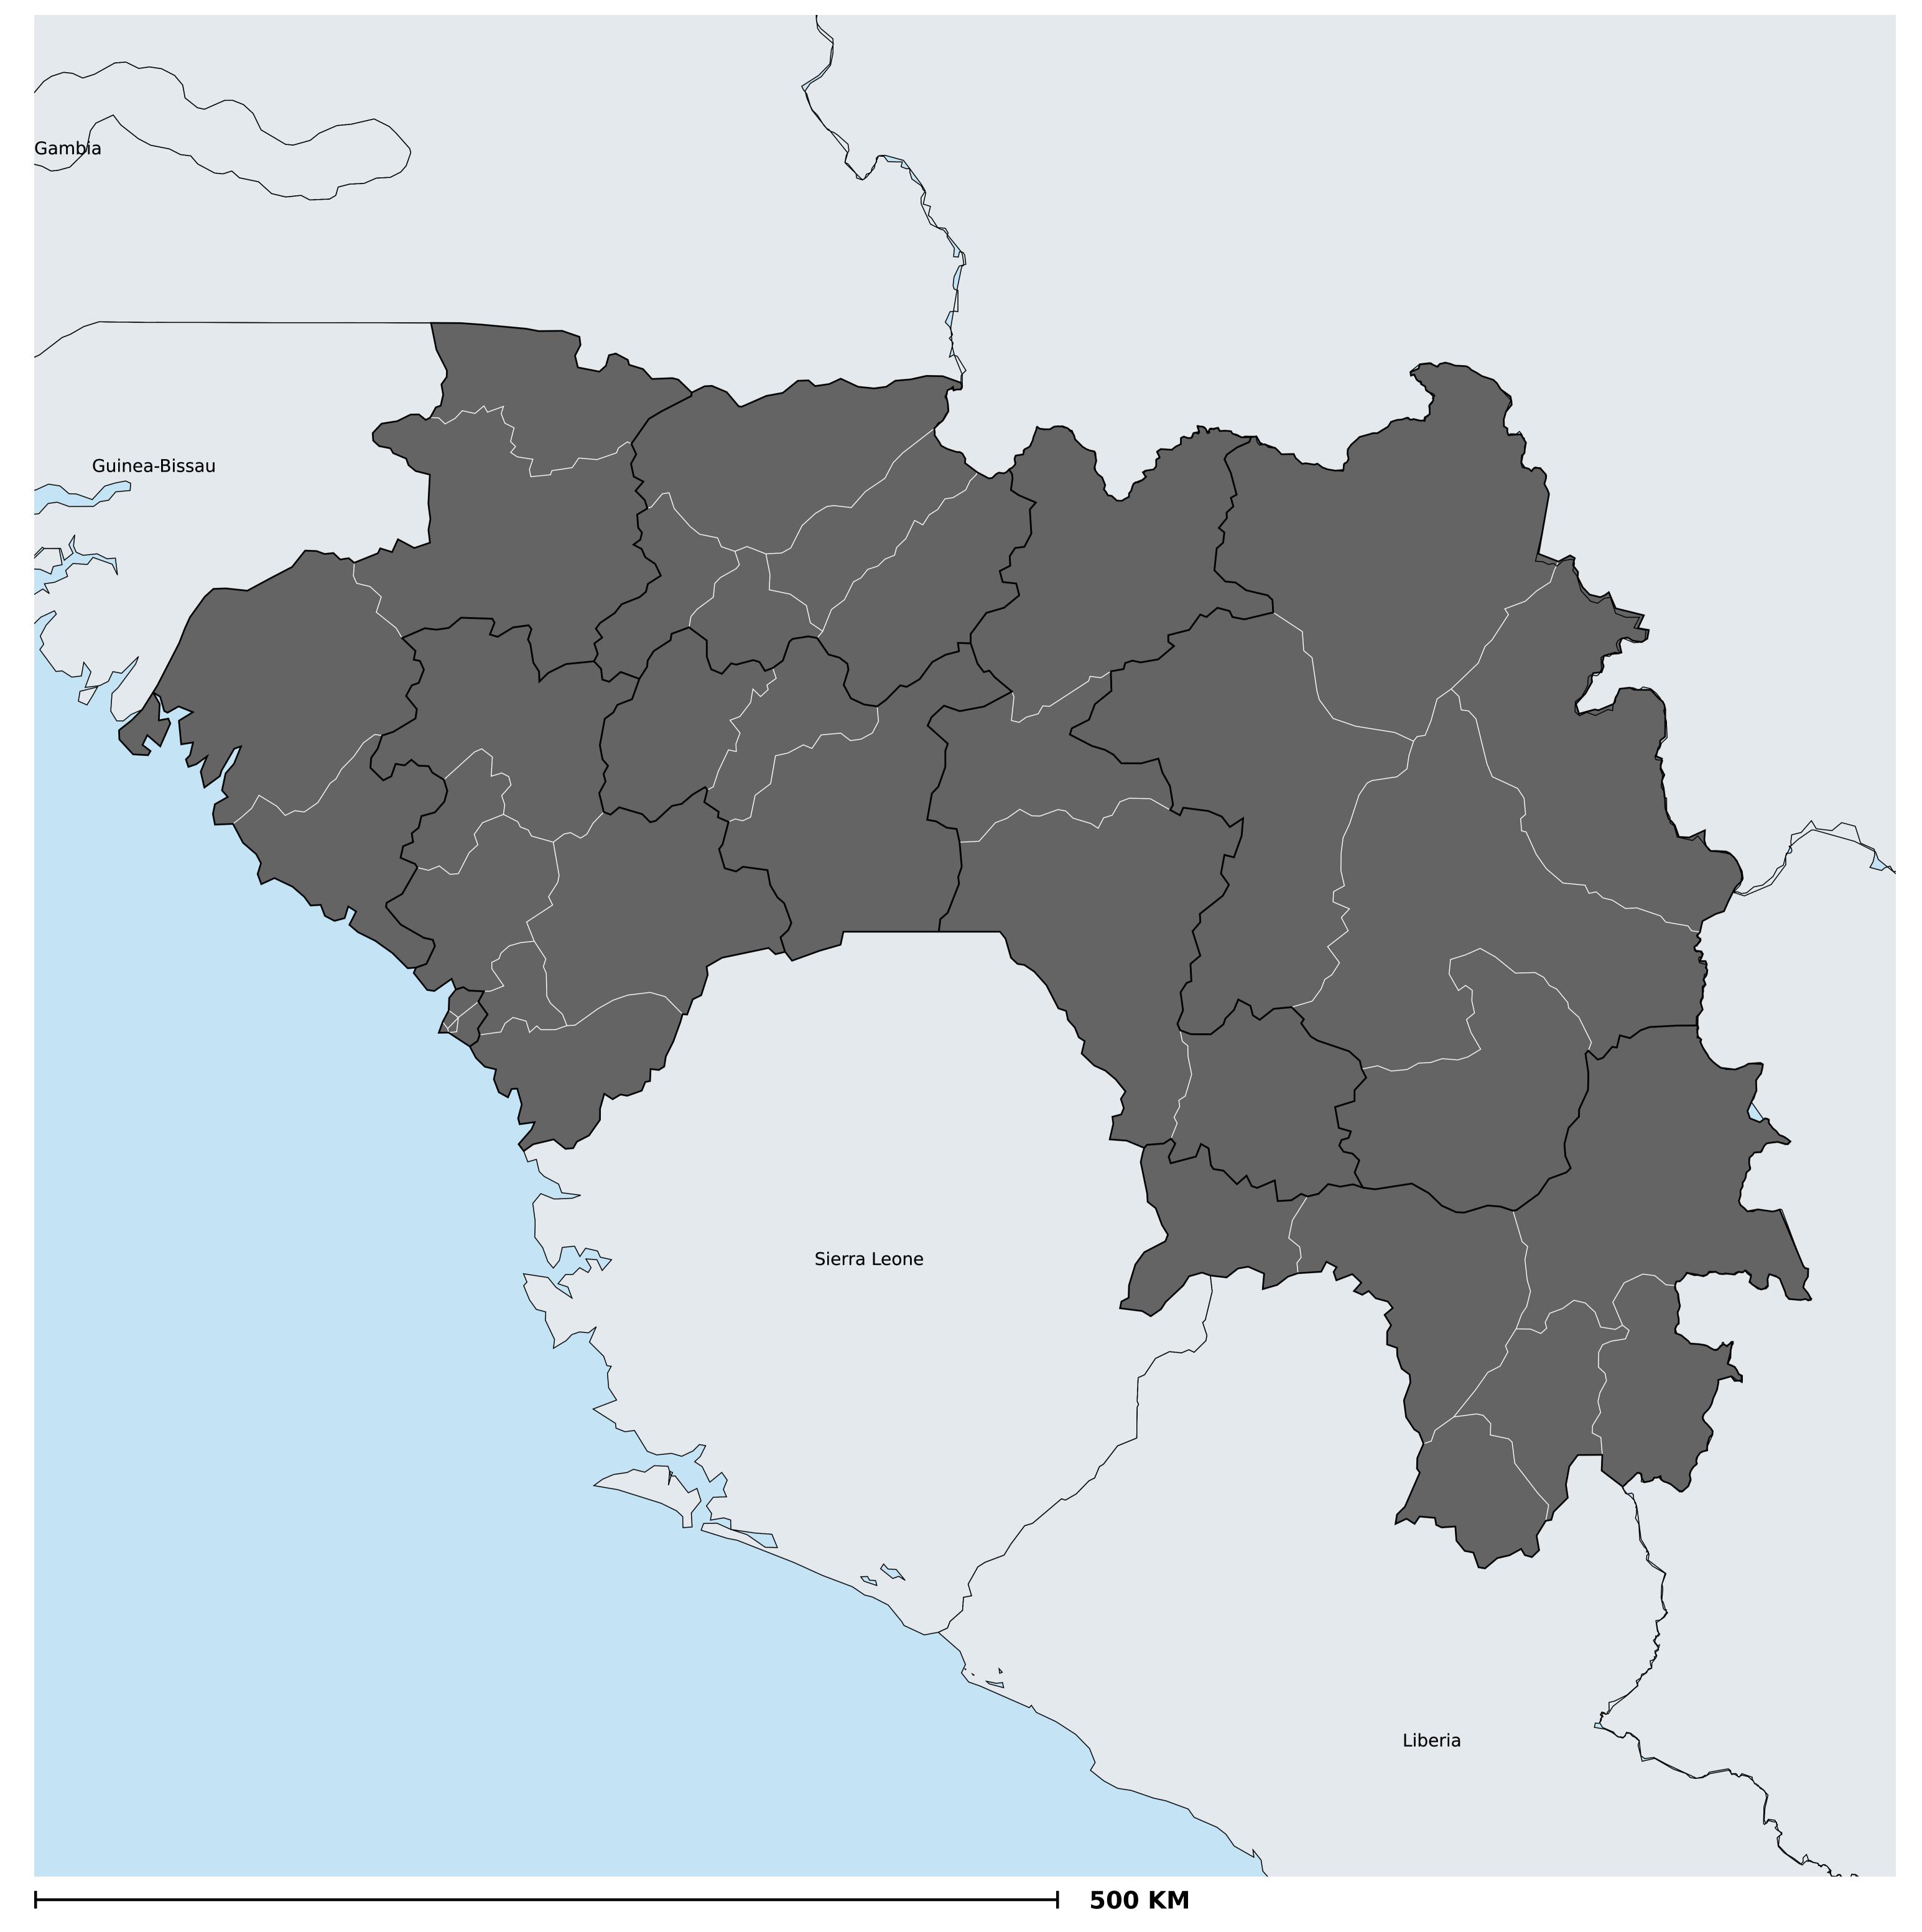

## Guinea (2013)

## Geographic coverage - Total population requiring treatment MDA/PC coverage of STH

Boundaries, names and designations used here do not imply expression of WHO opinion concerning the legal status of any country, territory or area, or of its authorities, or concerning delimitation of frontiers or boundaries. Dotted / dashed lines represent approximate border lines for which there may not yet be full agreement.

Soil-transmitted helminthiasis > MDA/PC coverage > Geographic coverage - Total population requiring treatment

Endemicity unknown
PC not required
PC delivered
PC not delivered - Moderate endemicity
PC not delivered - High endemicity
No data available