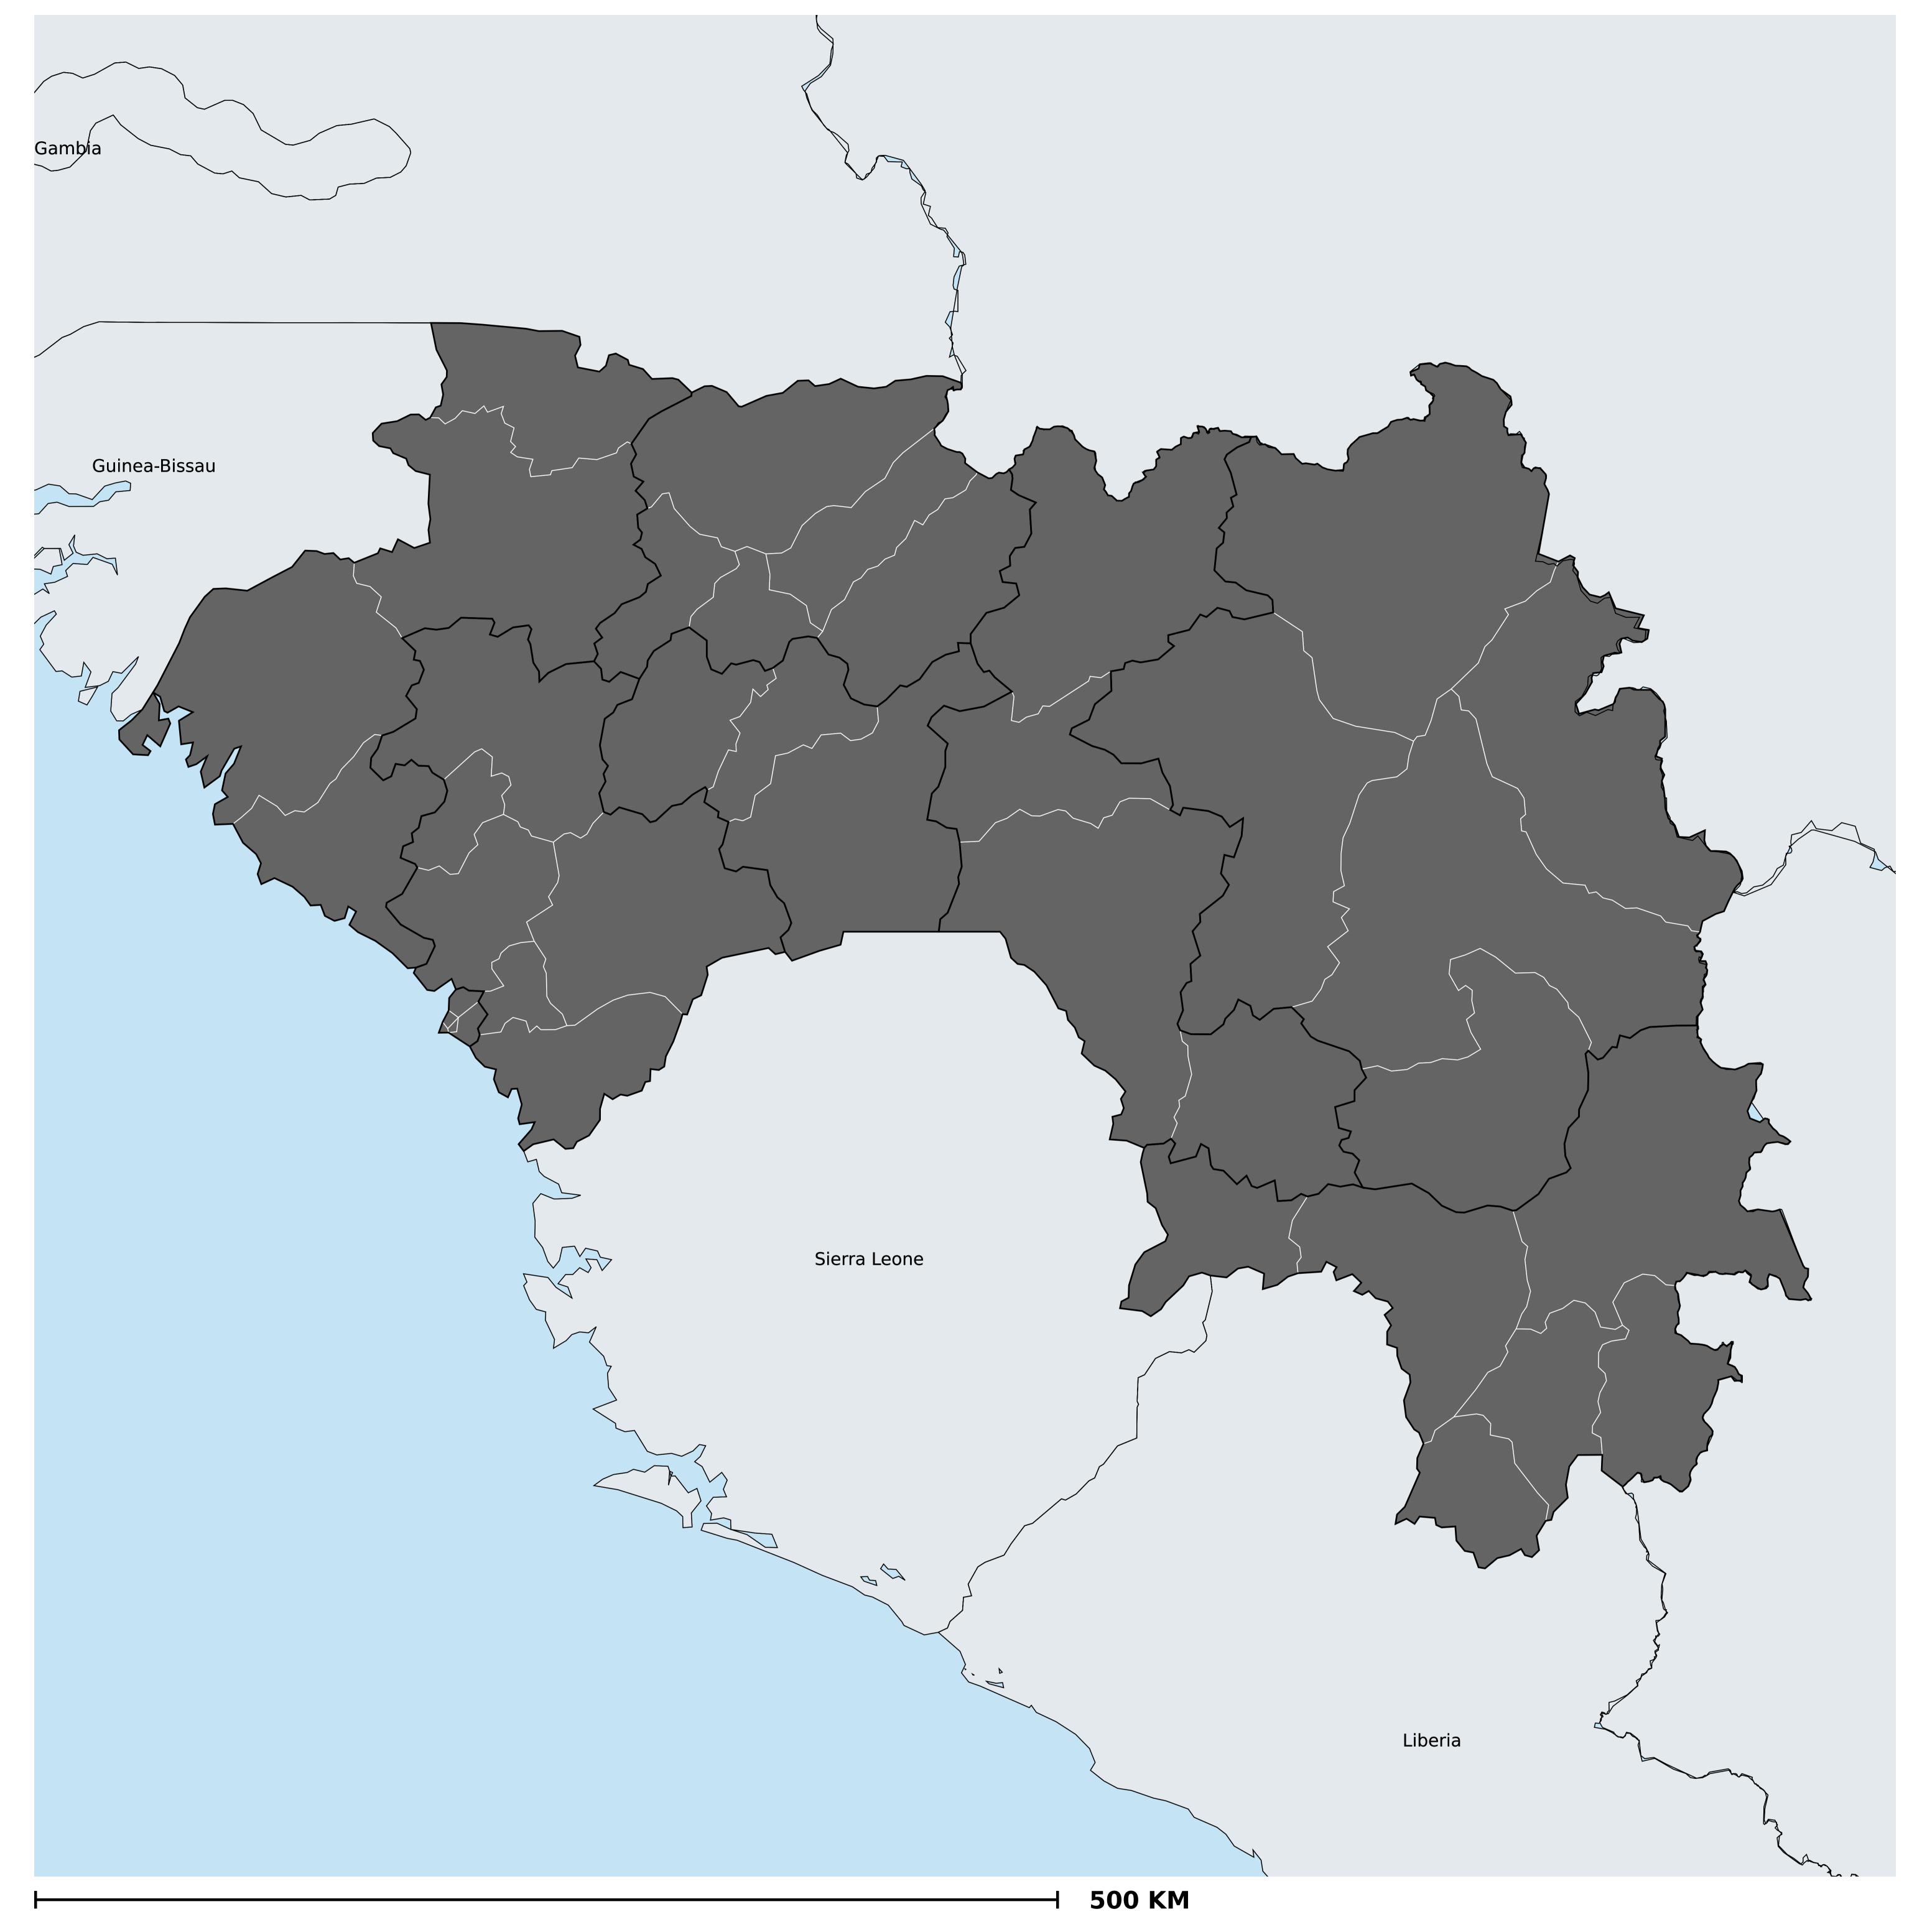

## Guinea (2013)

## Geographic coverage - SAC MDA/PC coverage of Soil-transmitted helminthiasis

Boundaries, names and designations used here do not imply expression of WHO opinion concerning the legal status of any country, territory or area, or of its authorities, or concerning delimitation of frontiers or boundaries. Dotted / dashed lines represent approximate border lines for which there may not yet be full agreement.

Soil-transmitted helminthiasis > MDA/PC coverage > Geographic coverage - SAC

Endemicity unknown
PC not required
PC delivered
PC not delivered - Moderate endemicity
PC not delivered - High endemicity
No data available