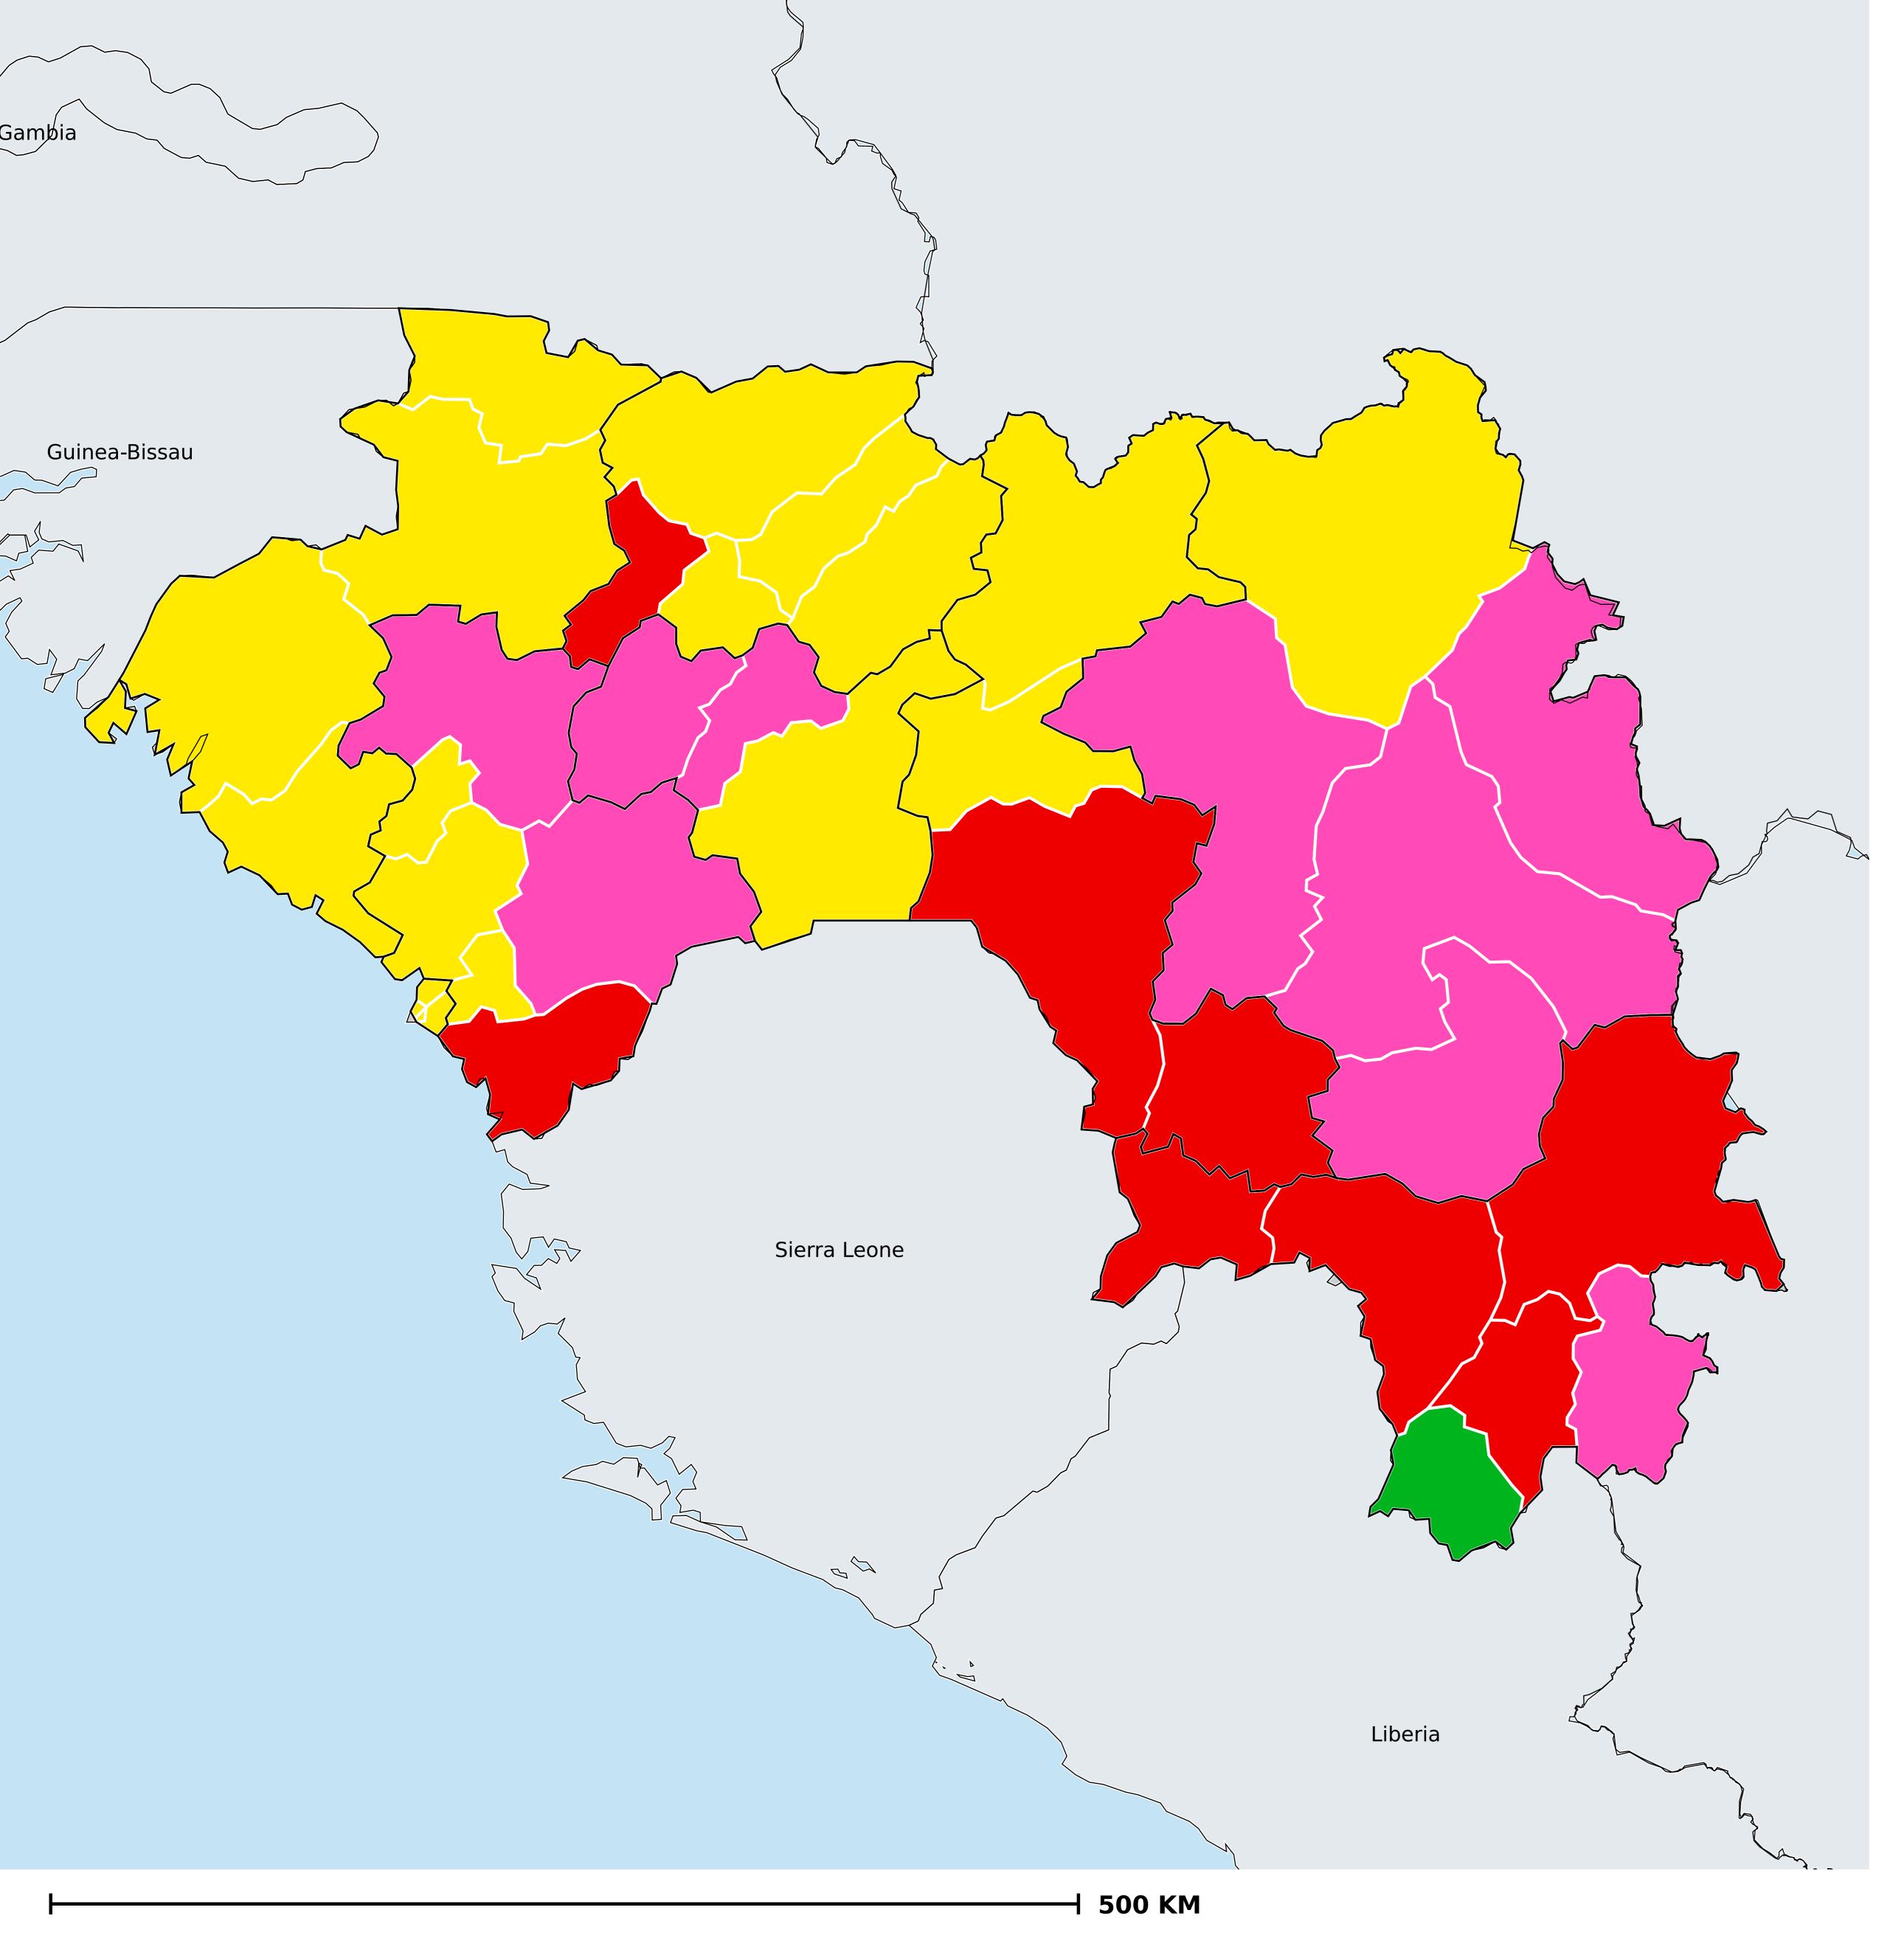

## Guinea (2020)

## Status of Soil-transmitted helminthiasis Elimination

Soil-transmitted helminthiasis > Endemicity

Boundaries, names and designations used here do not imply expression of WHO opinion concerning the legal status of any country, territory or area, or of its authorities, or concerning delimitation of frontiers or boundaries. Dotted / dashed lines represent approximate border lines for which there may not yet be full agreement.

## **Data Source:**

Data provided by health ministries to ESPEN through WHO reporting processes. All reasonable precautions have been taken to verify this information

Copyright 2023 WHO. All rights reserved. Generated 19 September 2023