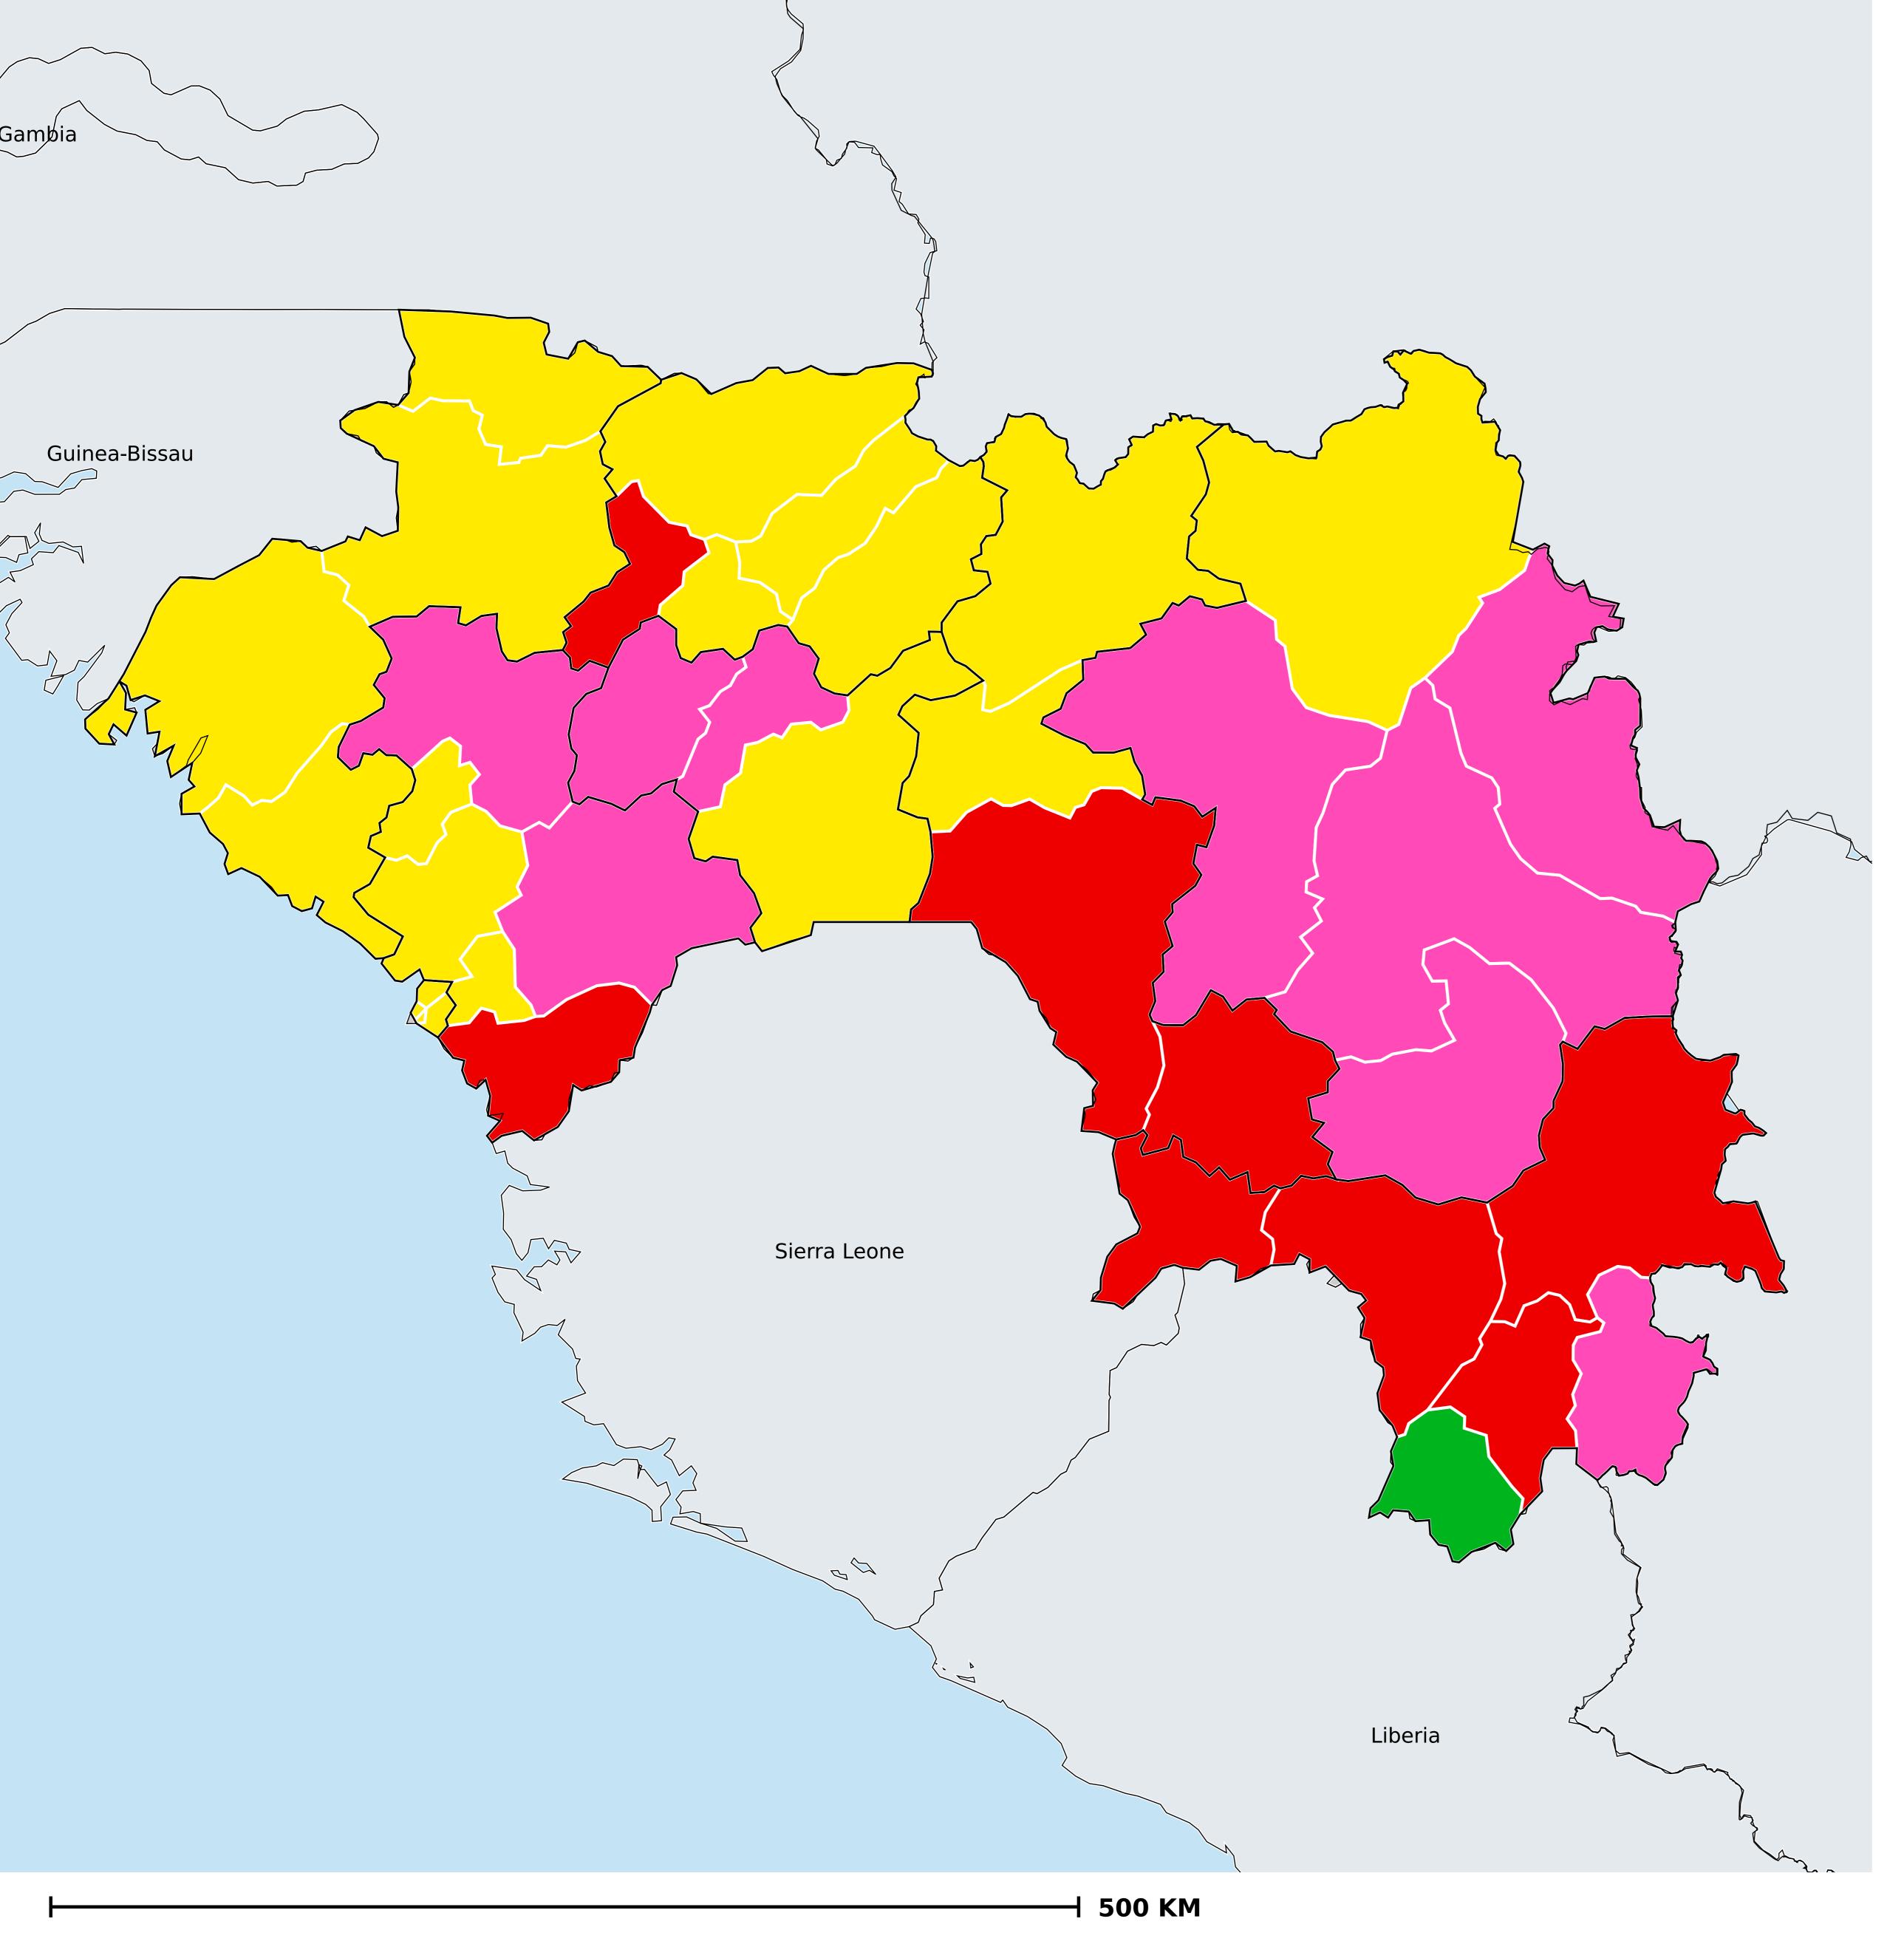

## Guinea (2019)

## Status of Soil-transmitted helminthiasis Elimination

Soil-transmitted helminthiasis > Endemicity

Boundaries, names and designations used here do not imply expression of WHO opinion concerning the legal status of any country, territory or area, or of its authorities, or concerning delimitation of frontiers or boundaries. Dotted / dashed lines represent approximate border lines for which there may not yet be full agreement.

## **Data Source:**

Data provided by health ministries to ESPEN through WHO reporting processes. All reasonable precautions have been taken to verify this information

Copyright 2023 WHO. All rights reserved. Generated 19 September 2023