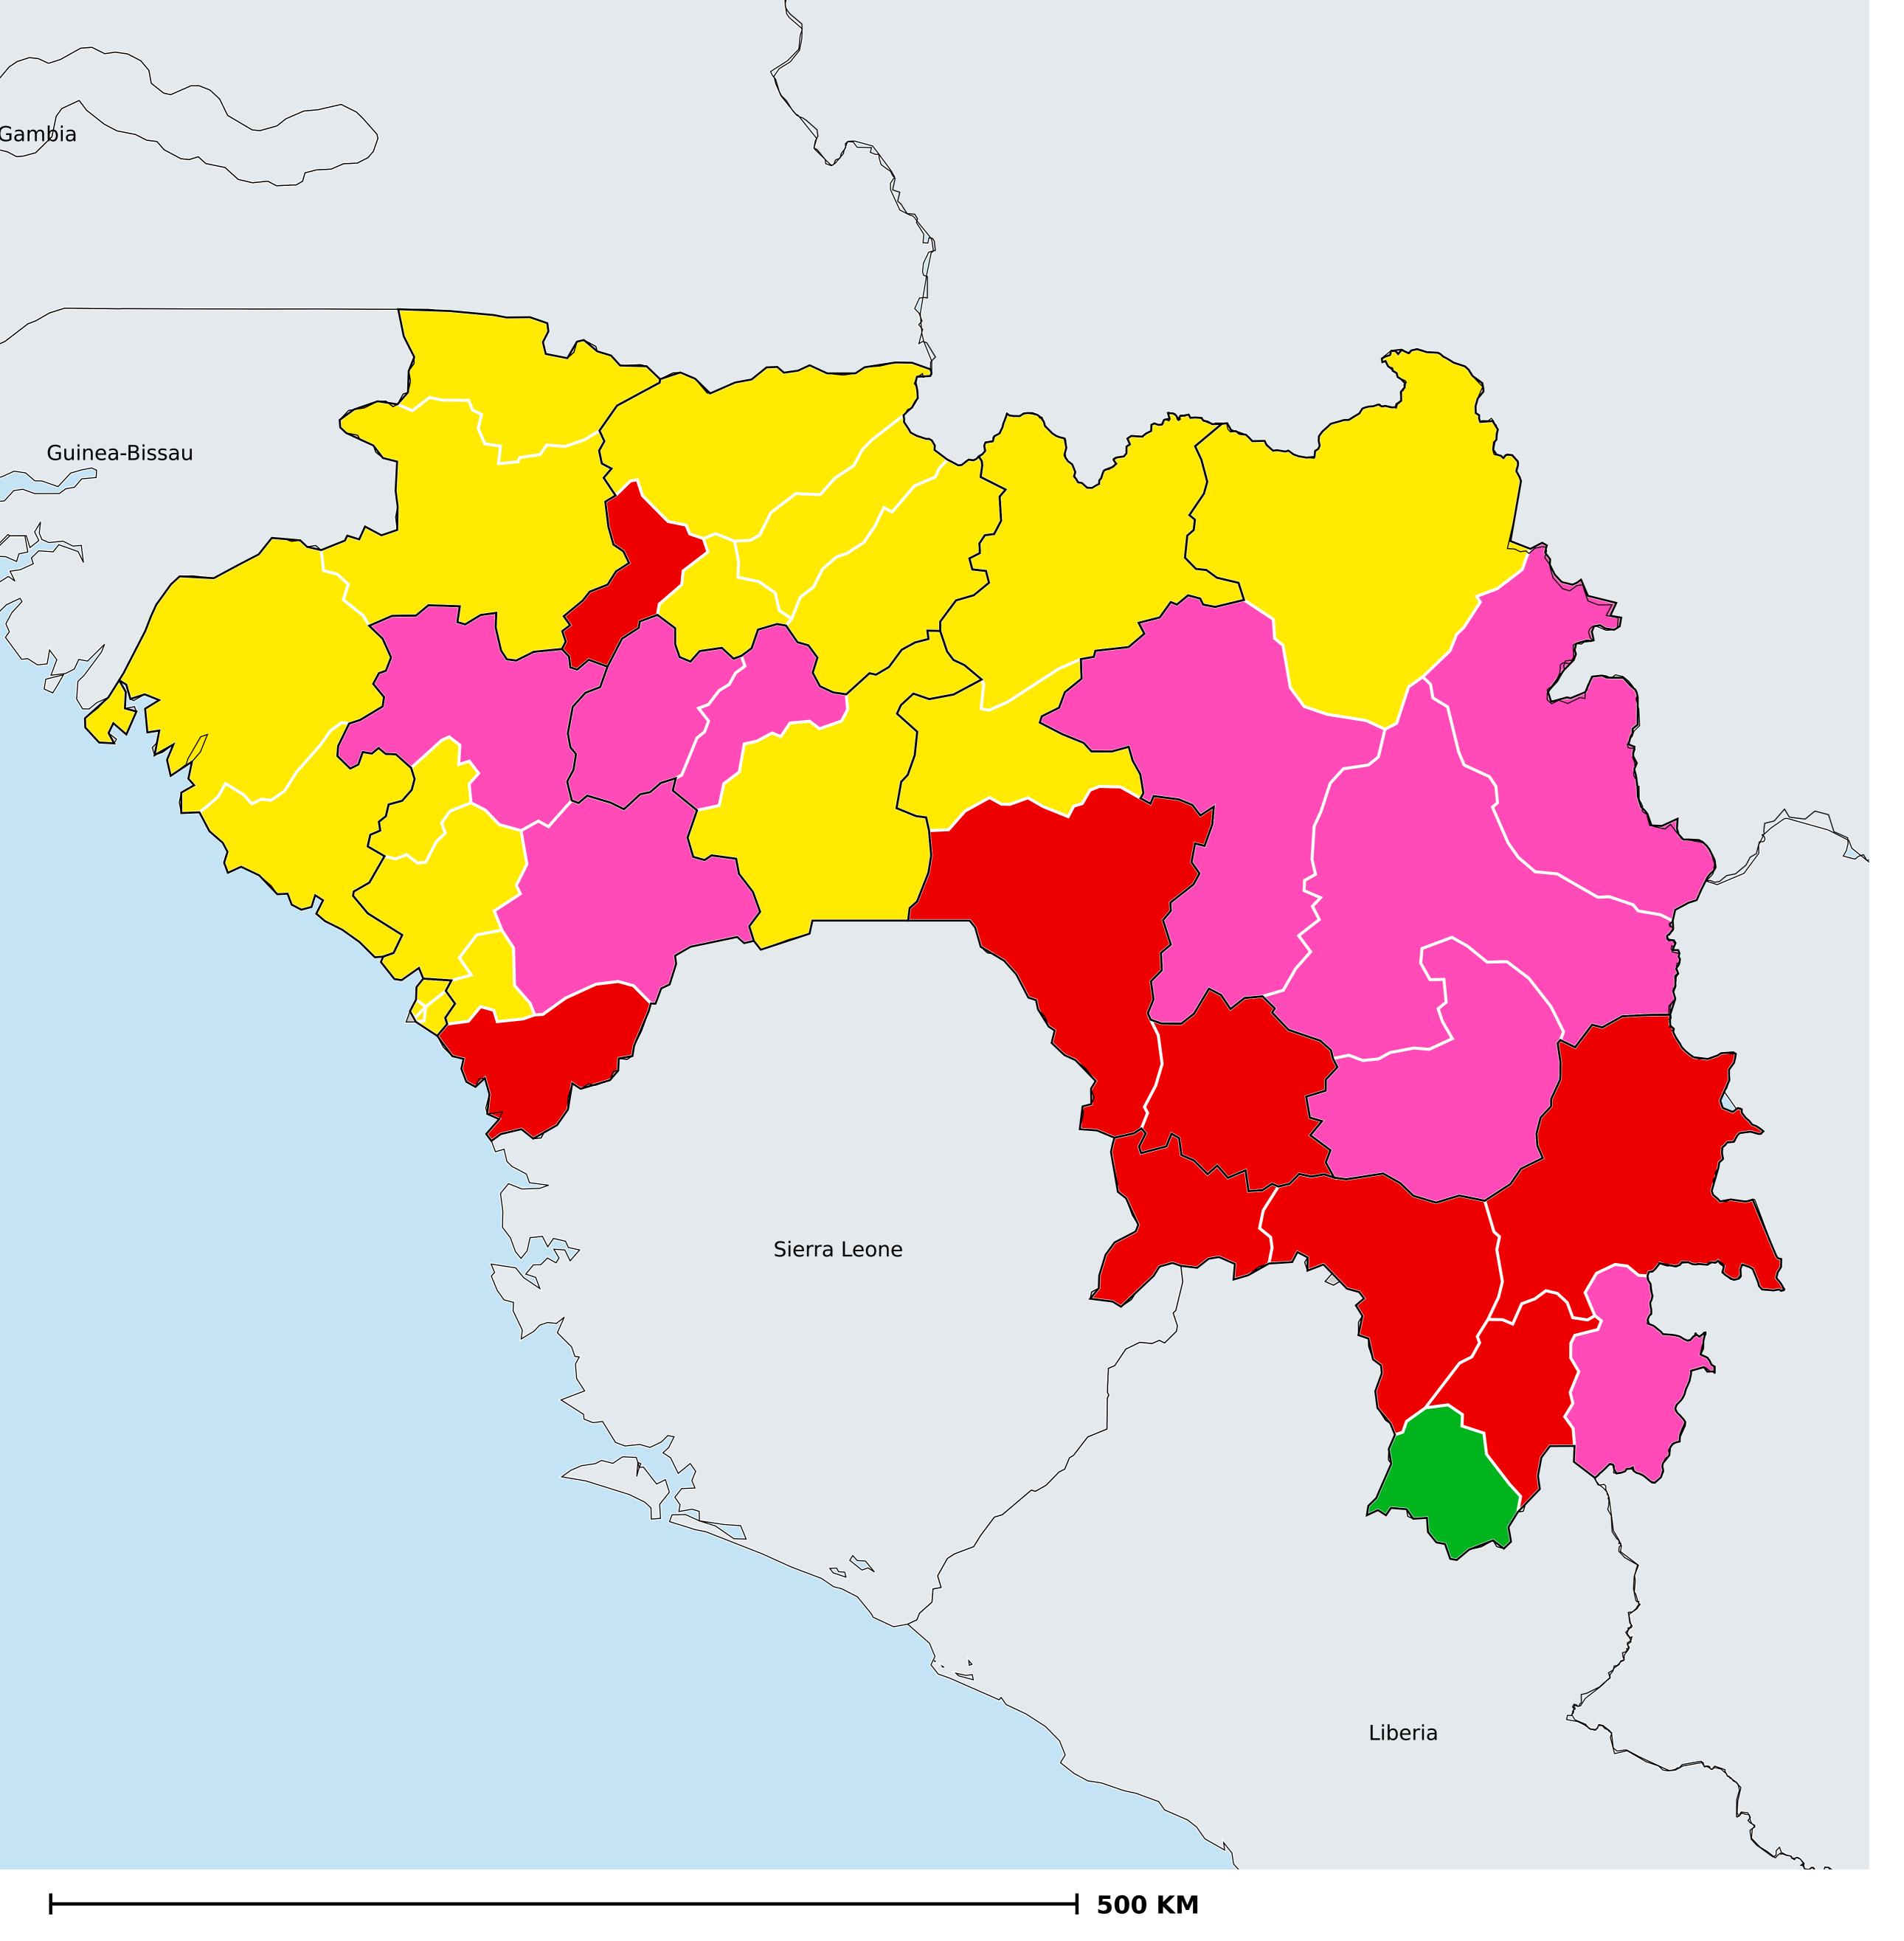

## Guinea (2016)

## Status of Soil-transmitted helminthiasis Elimination

Soil-transmitted helminthiasis > Endemicity

Boundaries, names and designations used here do not imply expression of WHO opinion concerning the legal status of any country, territory or area, or of its authorities, or concerning delimitation of frontiers or boundaries. Dotted / dashed lines represent approximate border lines for which there may not yet be full agreement.

## **Data Source:**

Data provided by health ministries to ESPEN through WHO reporting processes. All reasonable precautions have been taken to verify this information

Copyright 2023 WHO. All rights reserved. Generated 18 September 2023