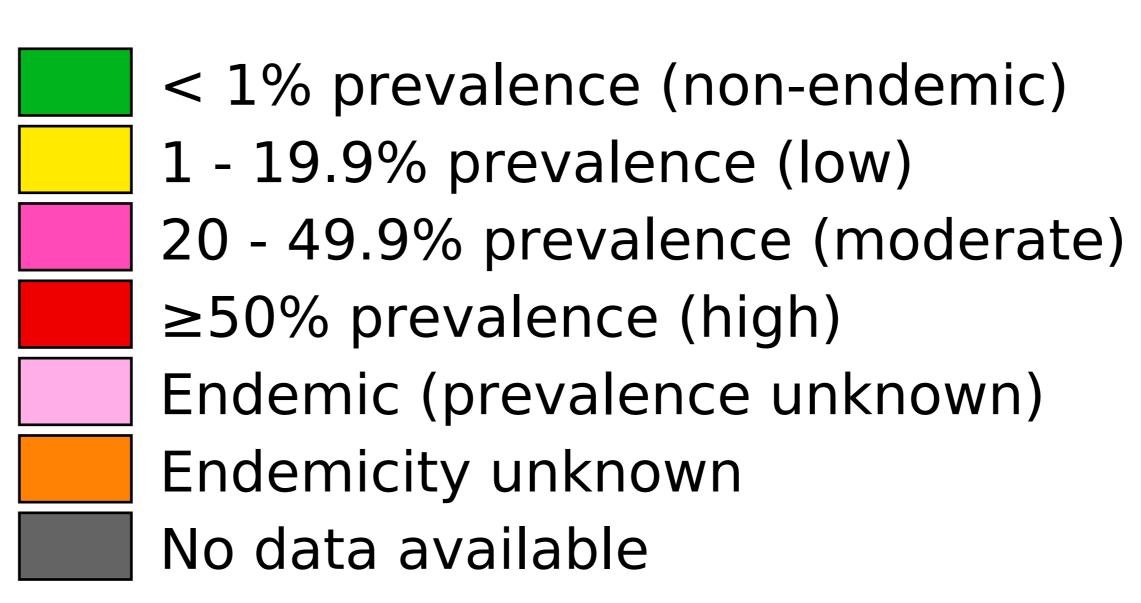

## Status of Soil-transmitted helminthiasis Elimination

Soil-transmitted helminthiasis > Endemicity

Boundaries, names and designations used here do not imply expression of WHO opinion concerning the legal status of any country, territory or area, or of its authorities, or concerning delimitation of frontiers or boundaries. Dotted / dashed lines represent approximate border lines for which there may not yet be full agreement.