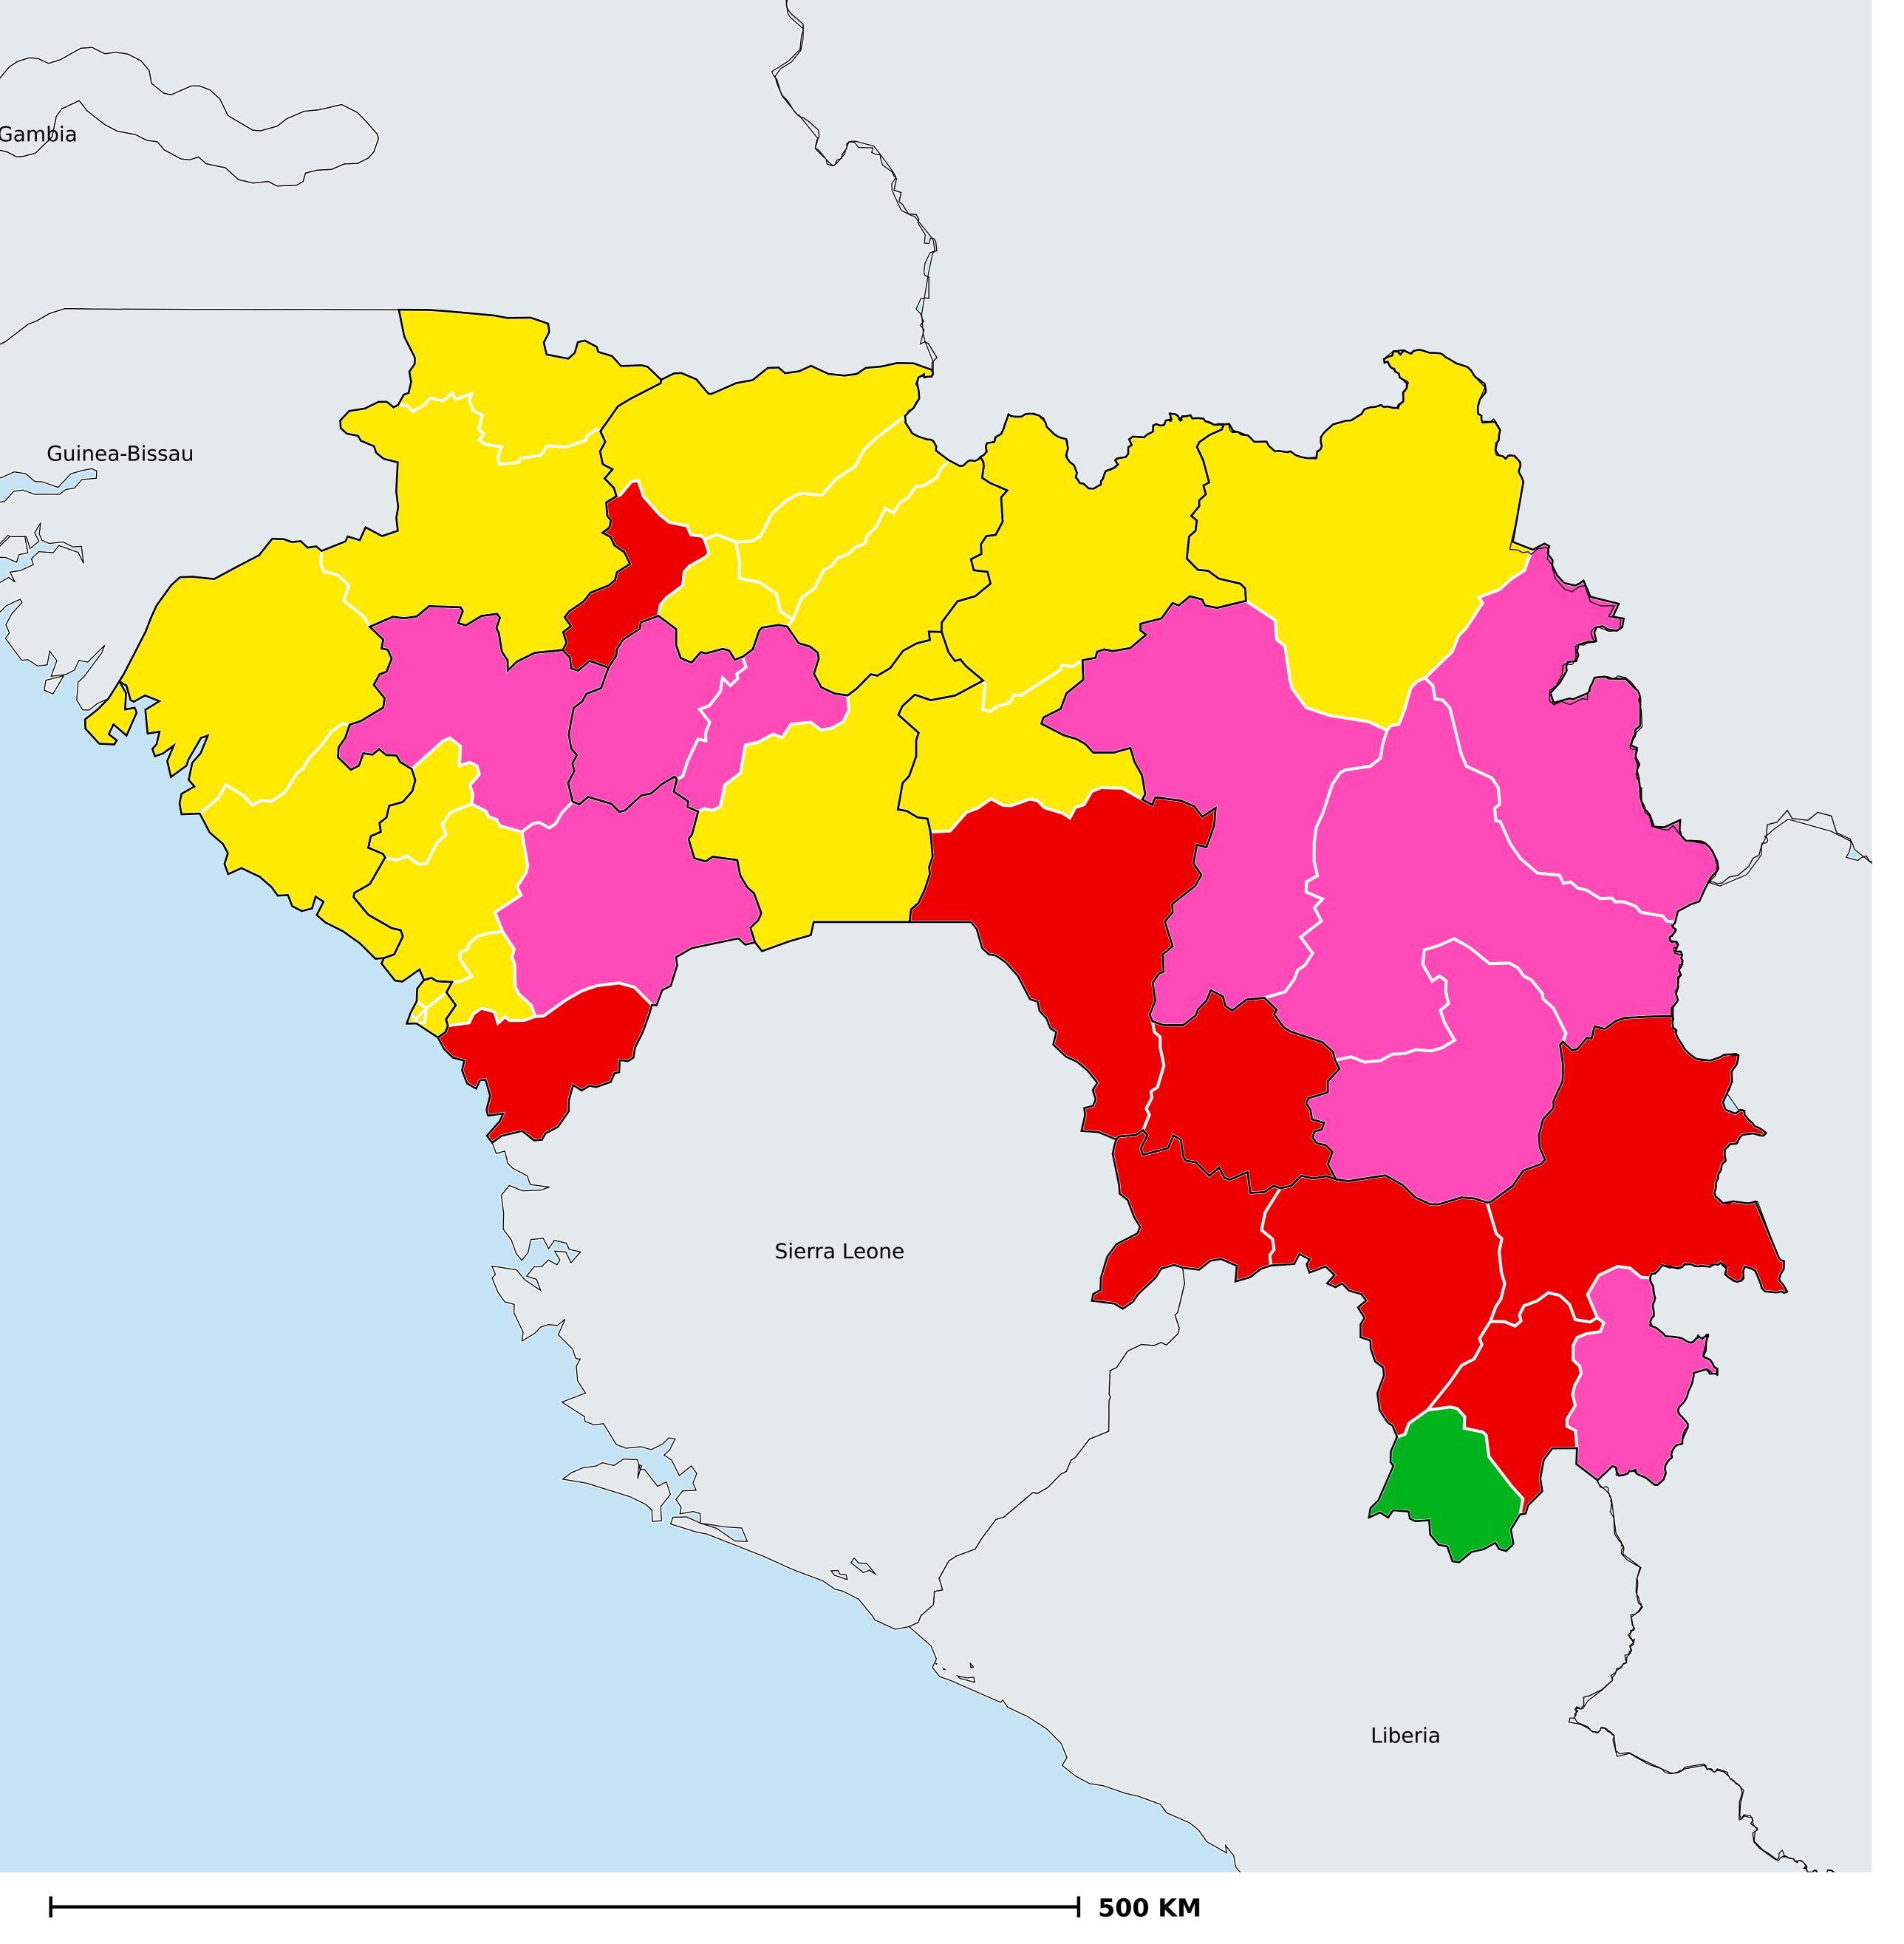

## Guinea (2015)

## Status of Soil-transmitted helminthiasis Elimination

Soil-transmitted helminthiasis > Endemicity

Boundaries, names and designations used here do not imply expression of WHO opinion concerning the legal status of any country, territory or area, or of its authorities, or concerning delimitation of frontiers or boundaries. Dotted / dashed lines represent approximate border lines for which there may not yet be full agreement.

## **Data Source:**

Data provided by health ministries to ESPEN through WHO reporting processes. All reasonable precautions have been taken to verify this information

Copyright 2023 WHO. All rights reserved. Generated 18 September 2023