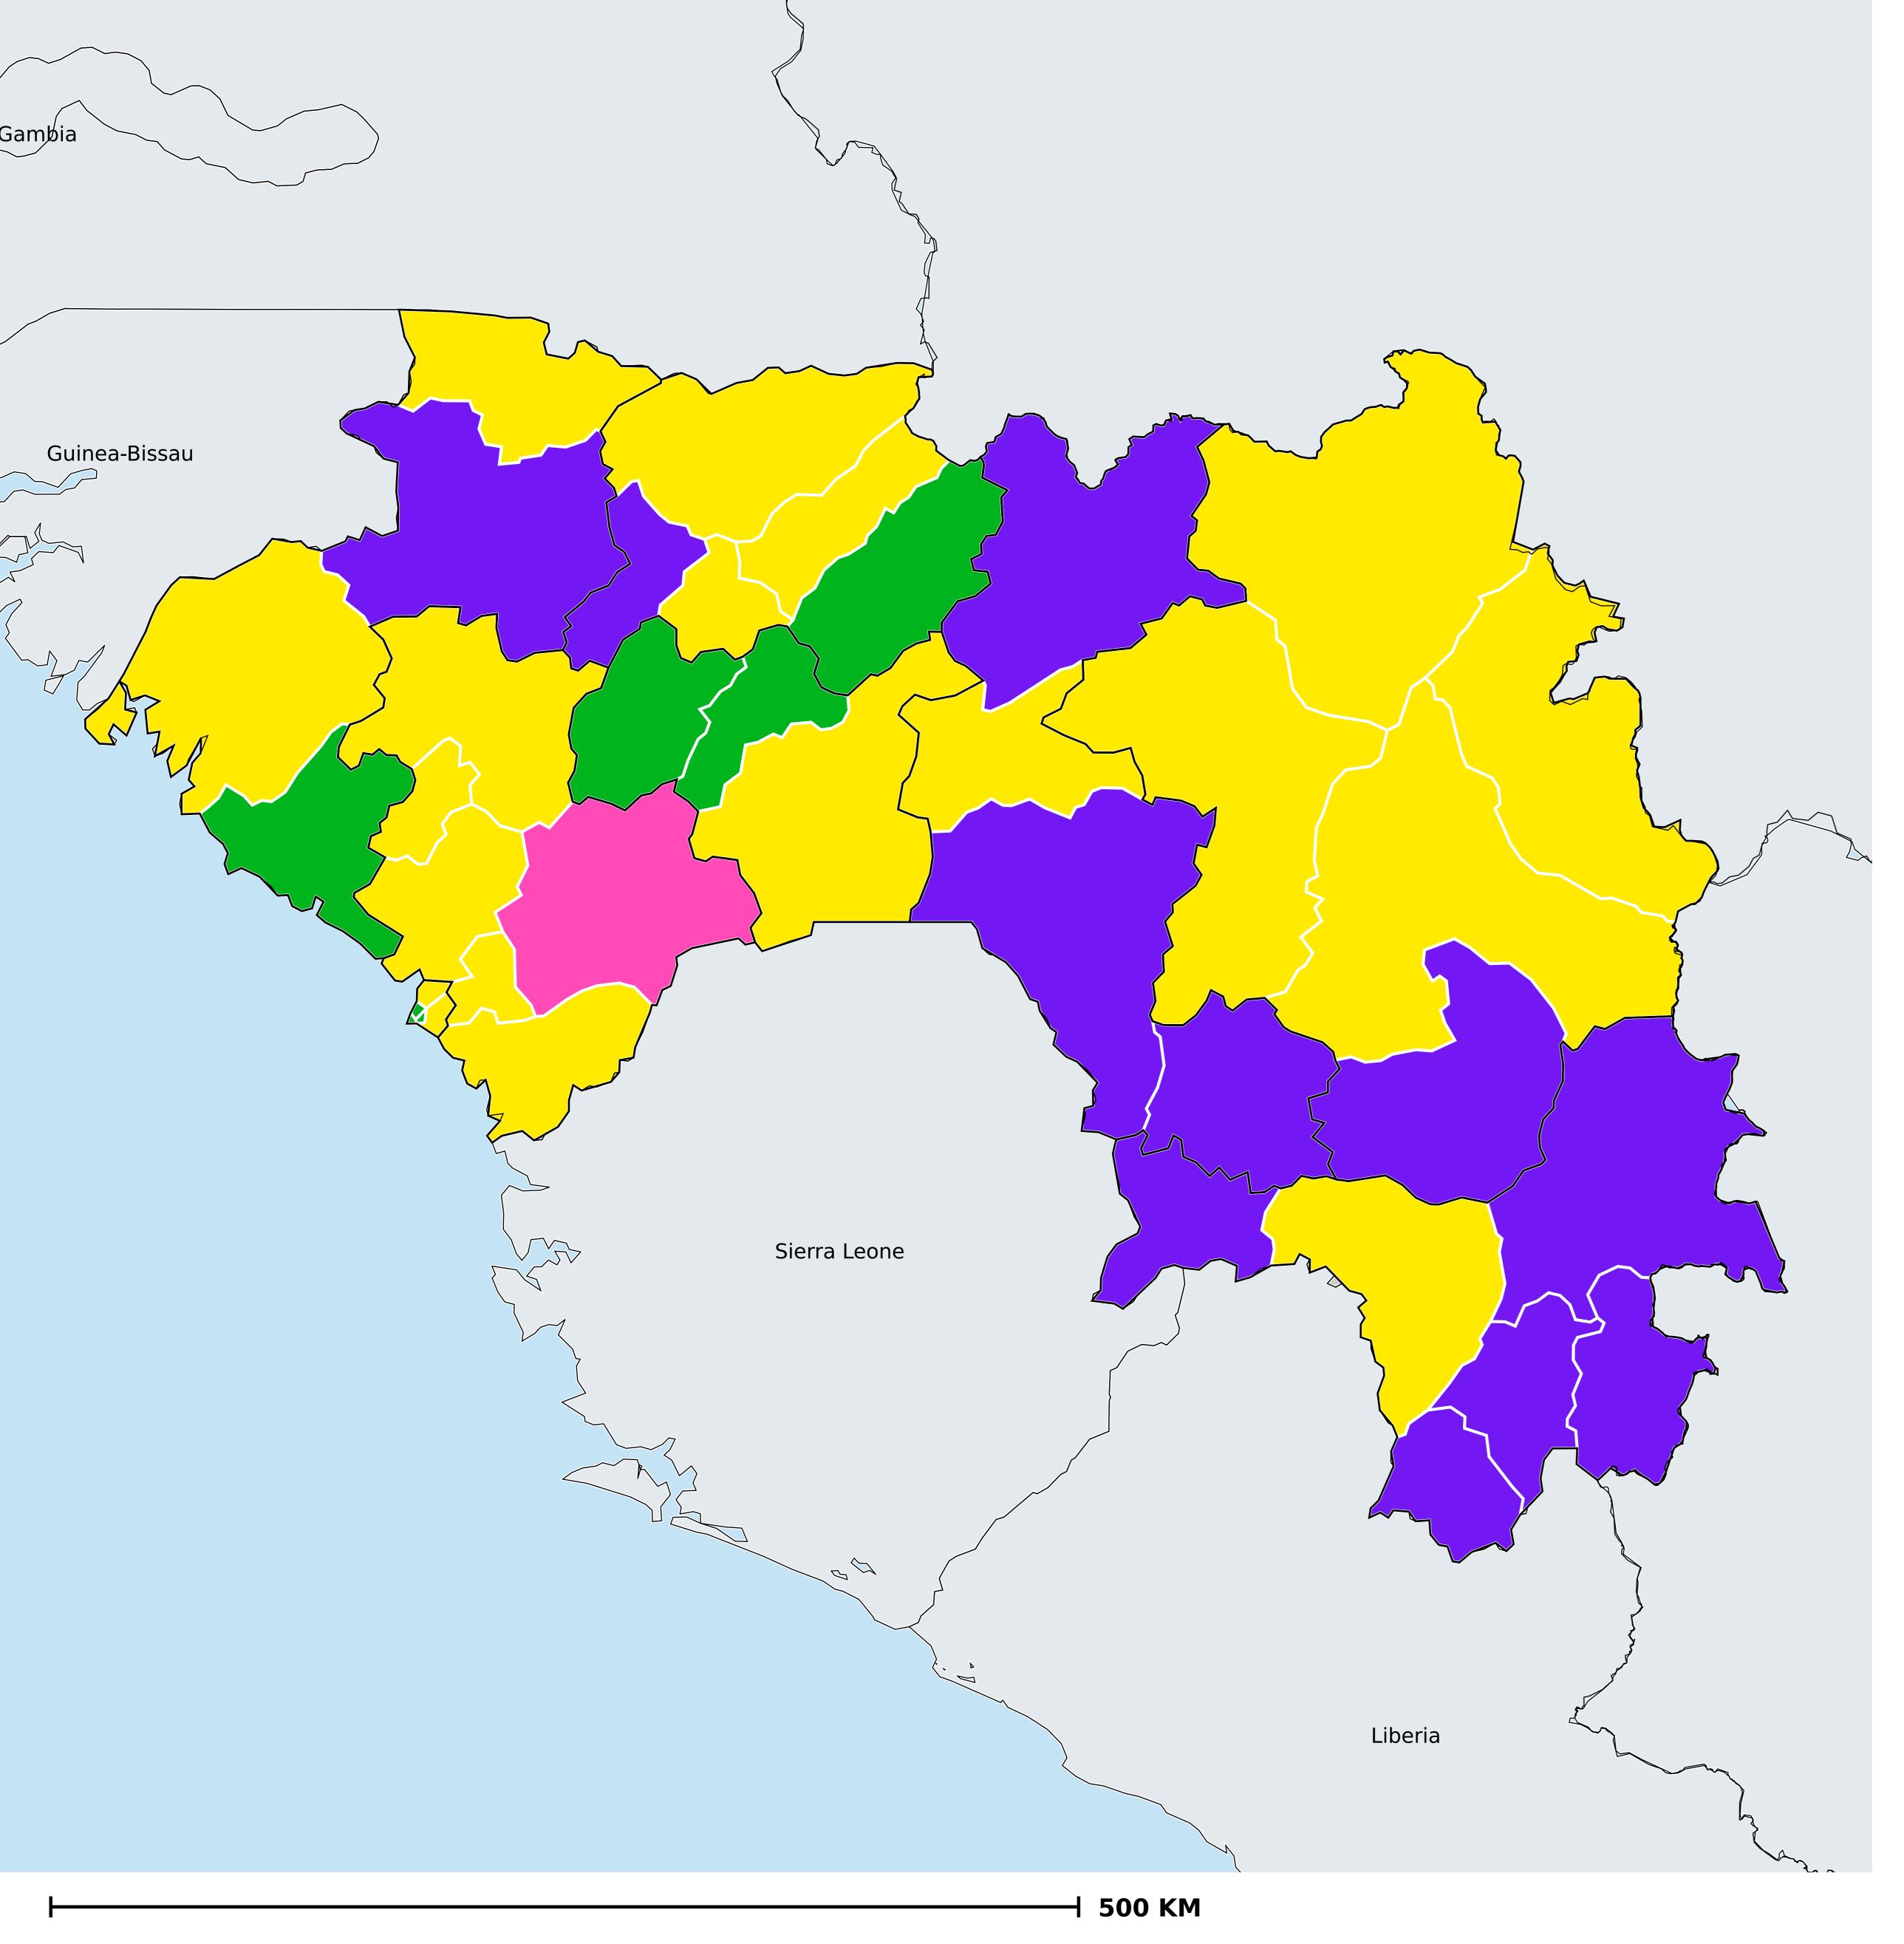

## Guinea (2022)

Therapeutic coverage - Total population requiring treatment MDA/PC coverage of Schistosomiasis

Schistosomiasis > MDA/PC coverage > Therapeutic coverage

- Total population requiring treatment