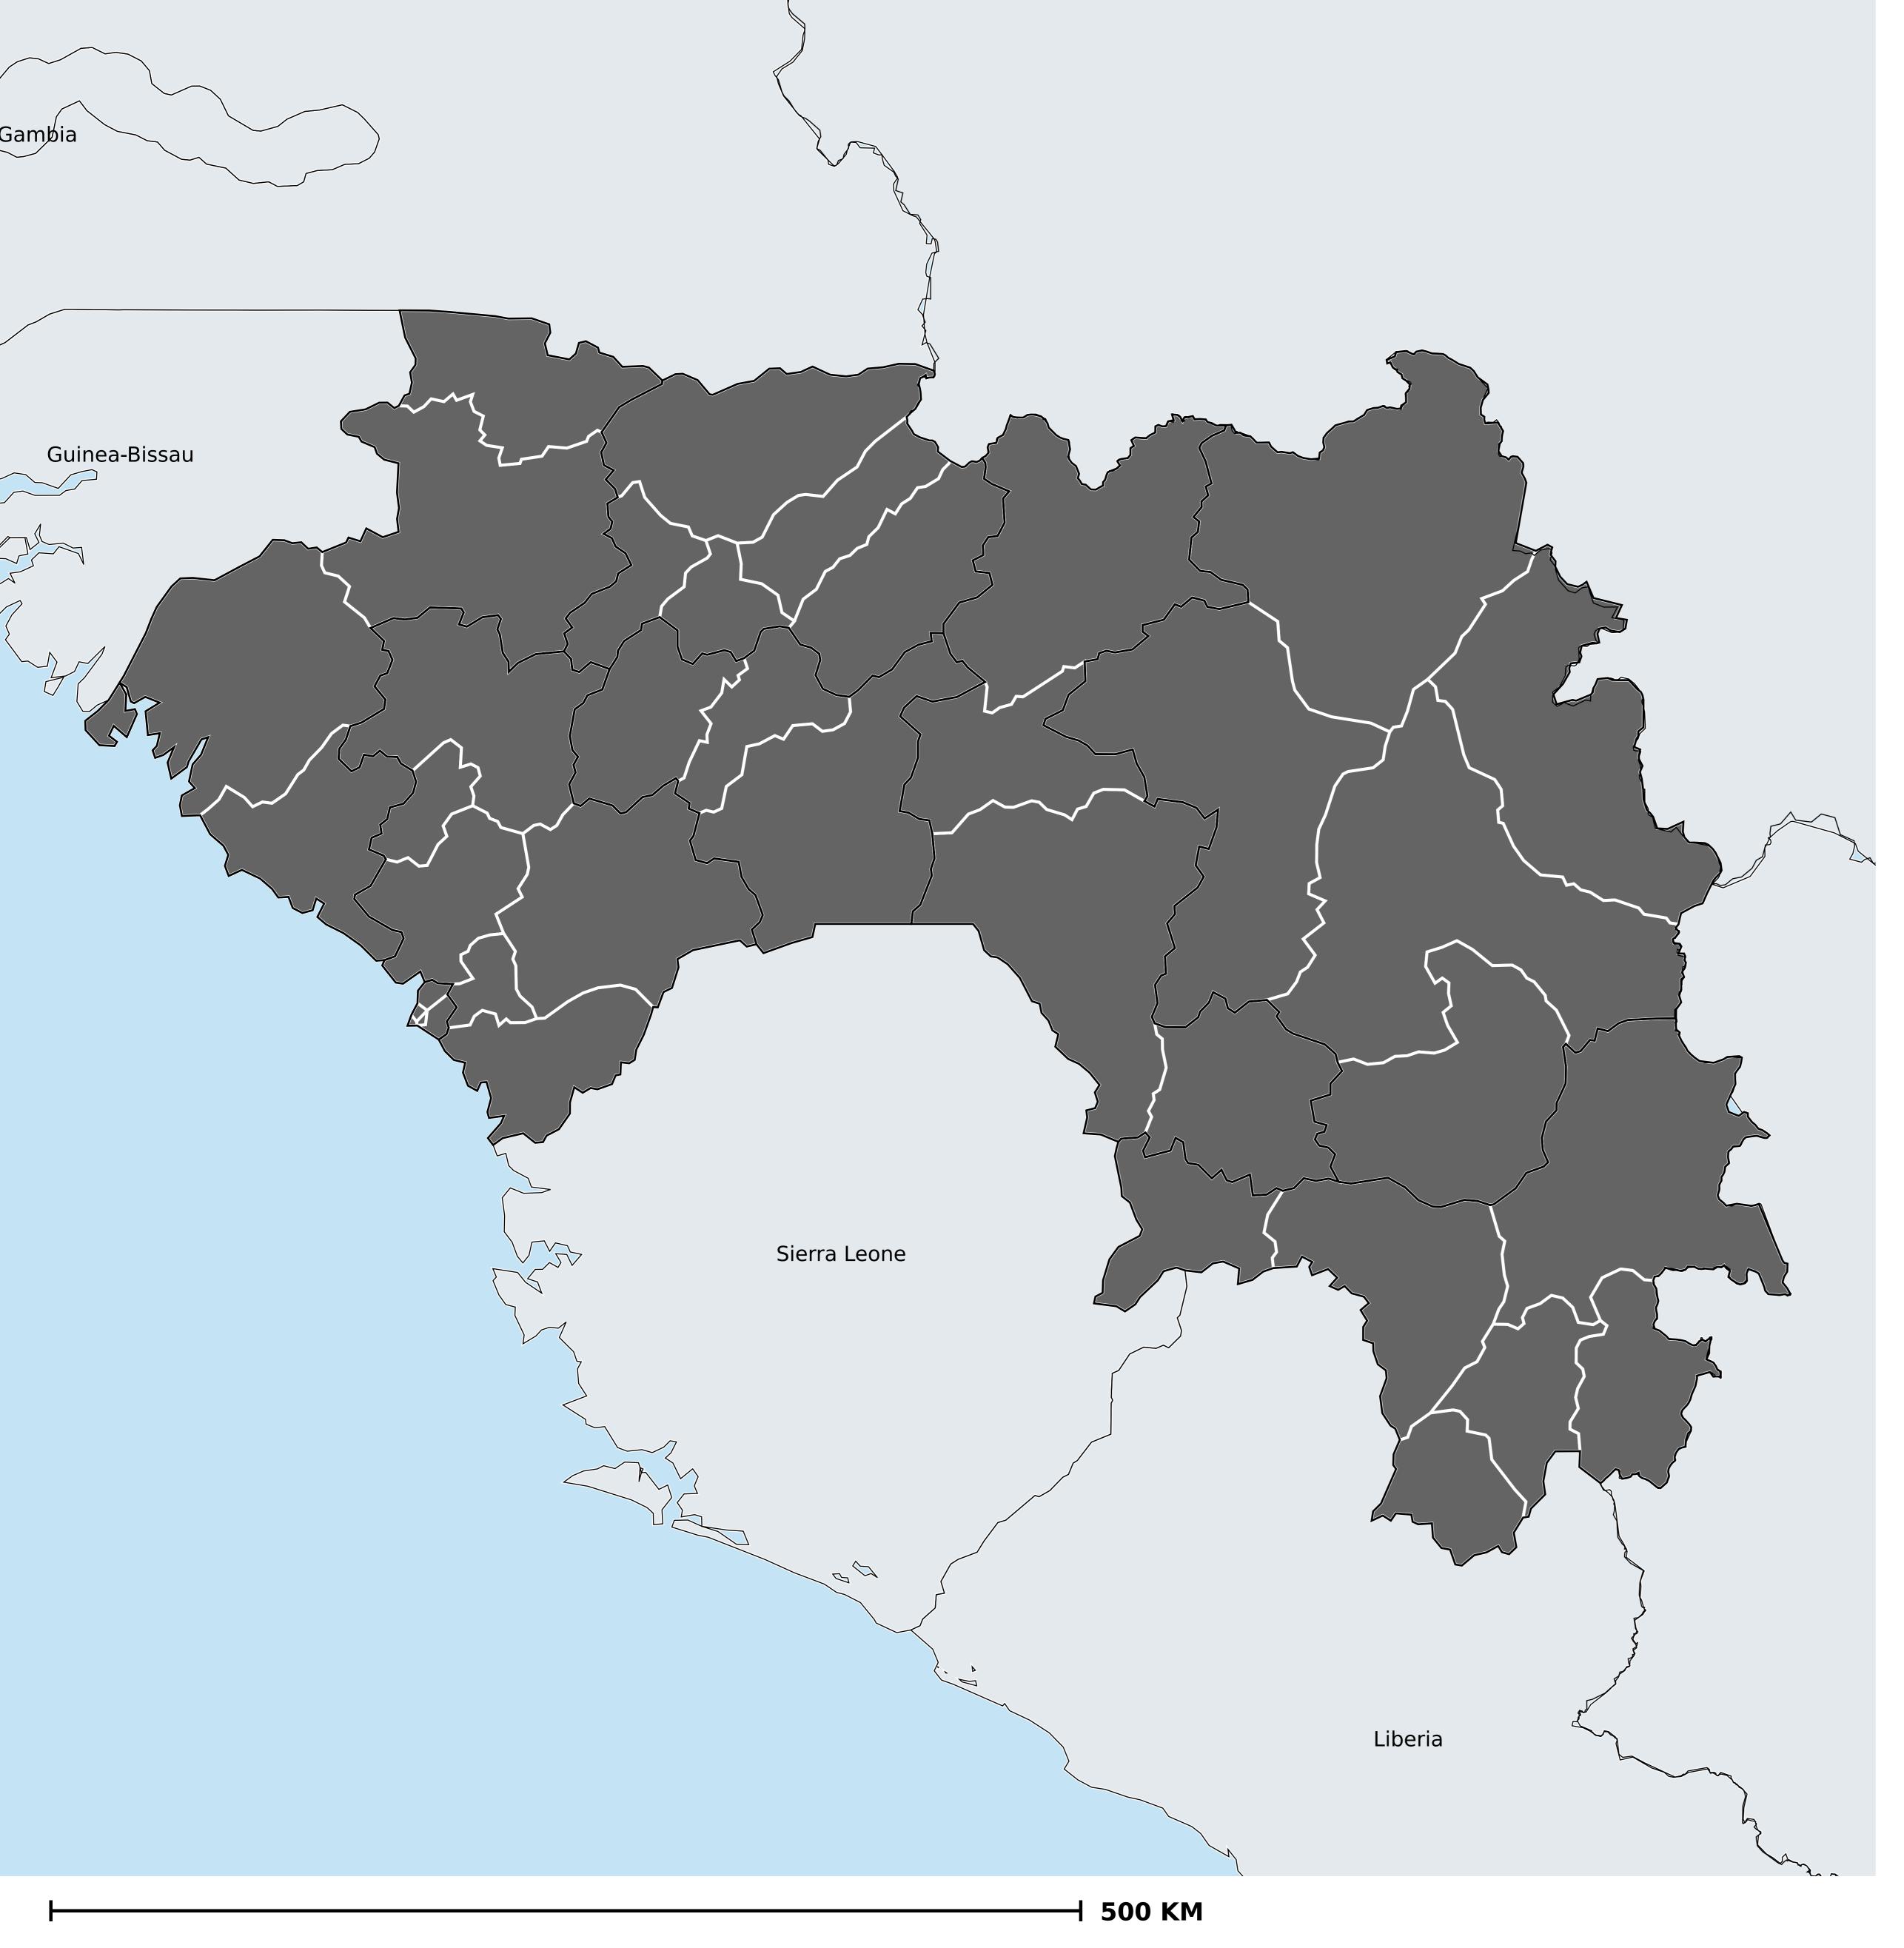

## Guinea (2014)

Therapeutic coverage - SAC MDA/PC coverage of Schistosomiasis

Schistosomiasis > MDA/PC coverage > Therapeutic coverage - SAC

Endemicity unknown

PC not required

PC not delivered - High endemicity

PC not delivered - Low/Moderate endemicity

< 75% coverage

≥75% coverage

No data available

Boundaries, names and designations used here do not imply expression of WHO opinion concerning the legal status of any country, territory or area, or of its authorities, or concerning delimitation of frontiers or boundaries. Dotted / dashed lines represent approximate border lines for which there may not yet be full agreement.

## **Data Source:**

Data provided by health ministries to ESPEN through WHO reporting processes. All reasonable precautions have been taken to verify this information

Copyright 2023 WHO. All rights reserved. Generated 18 September 2023