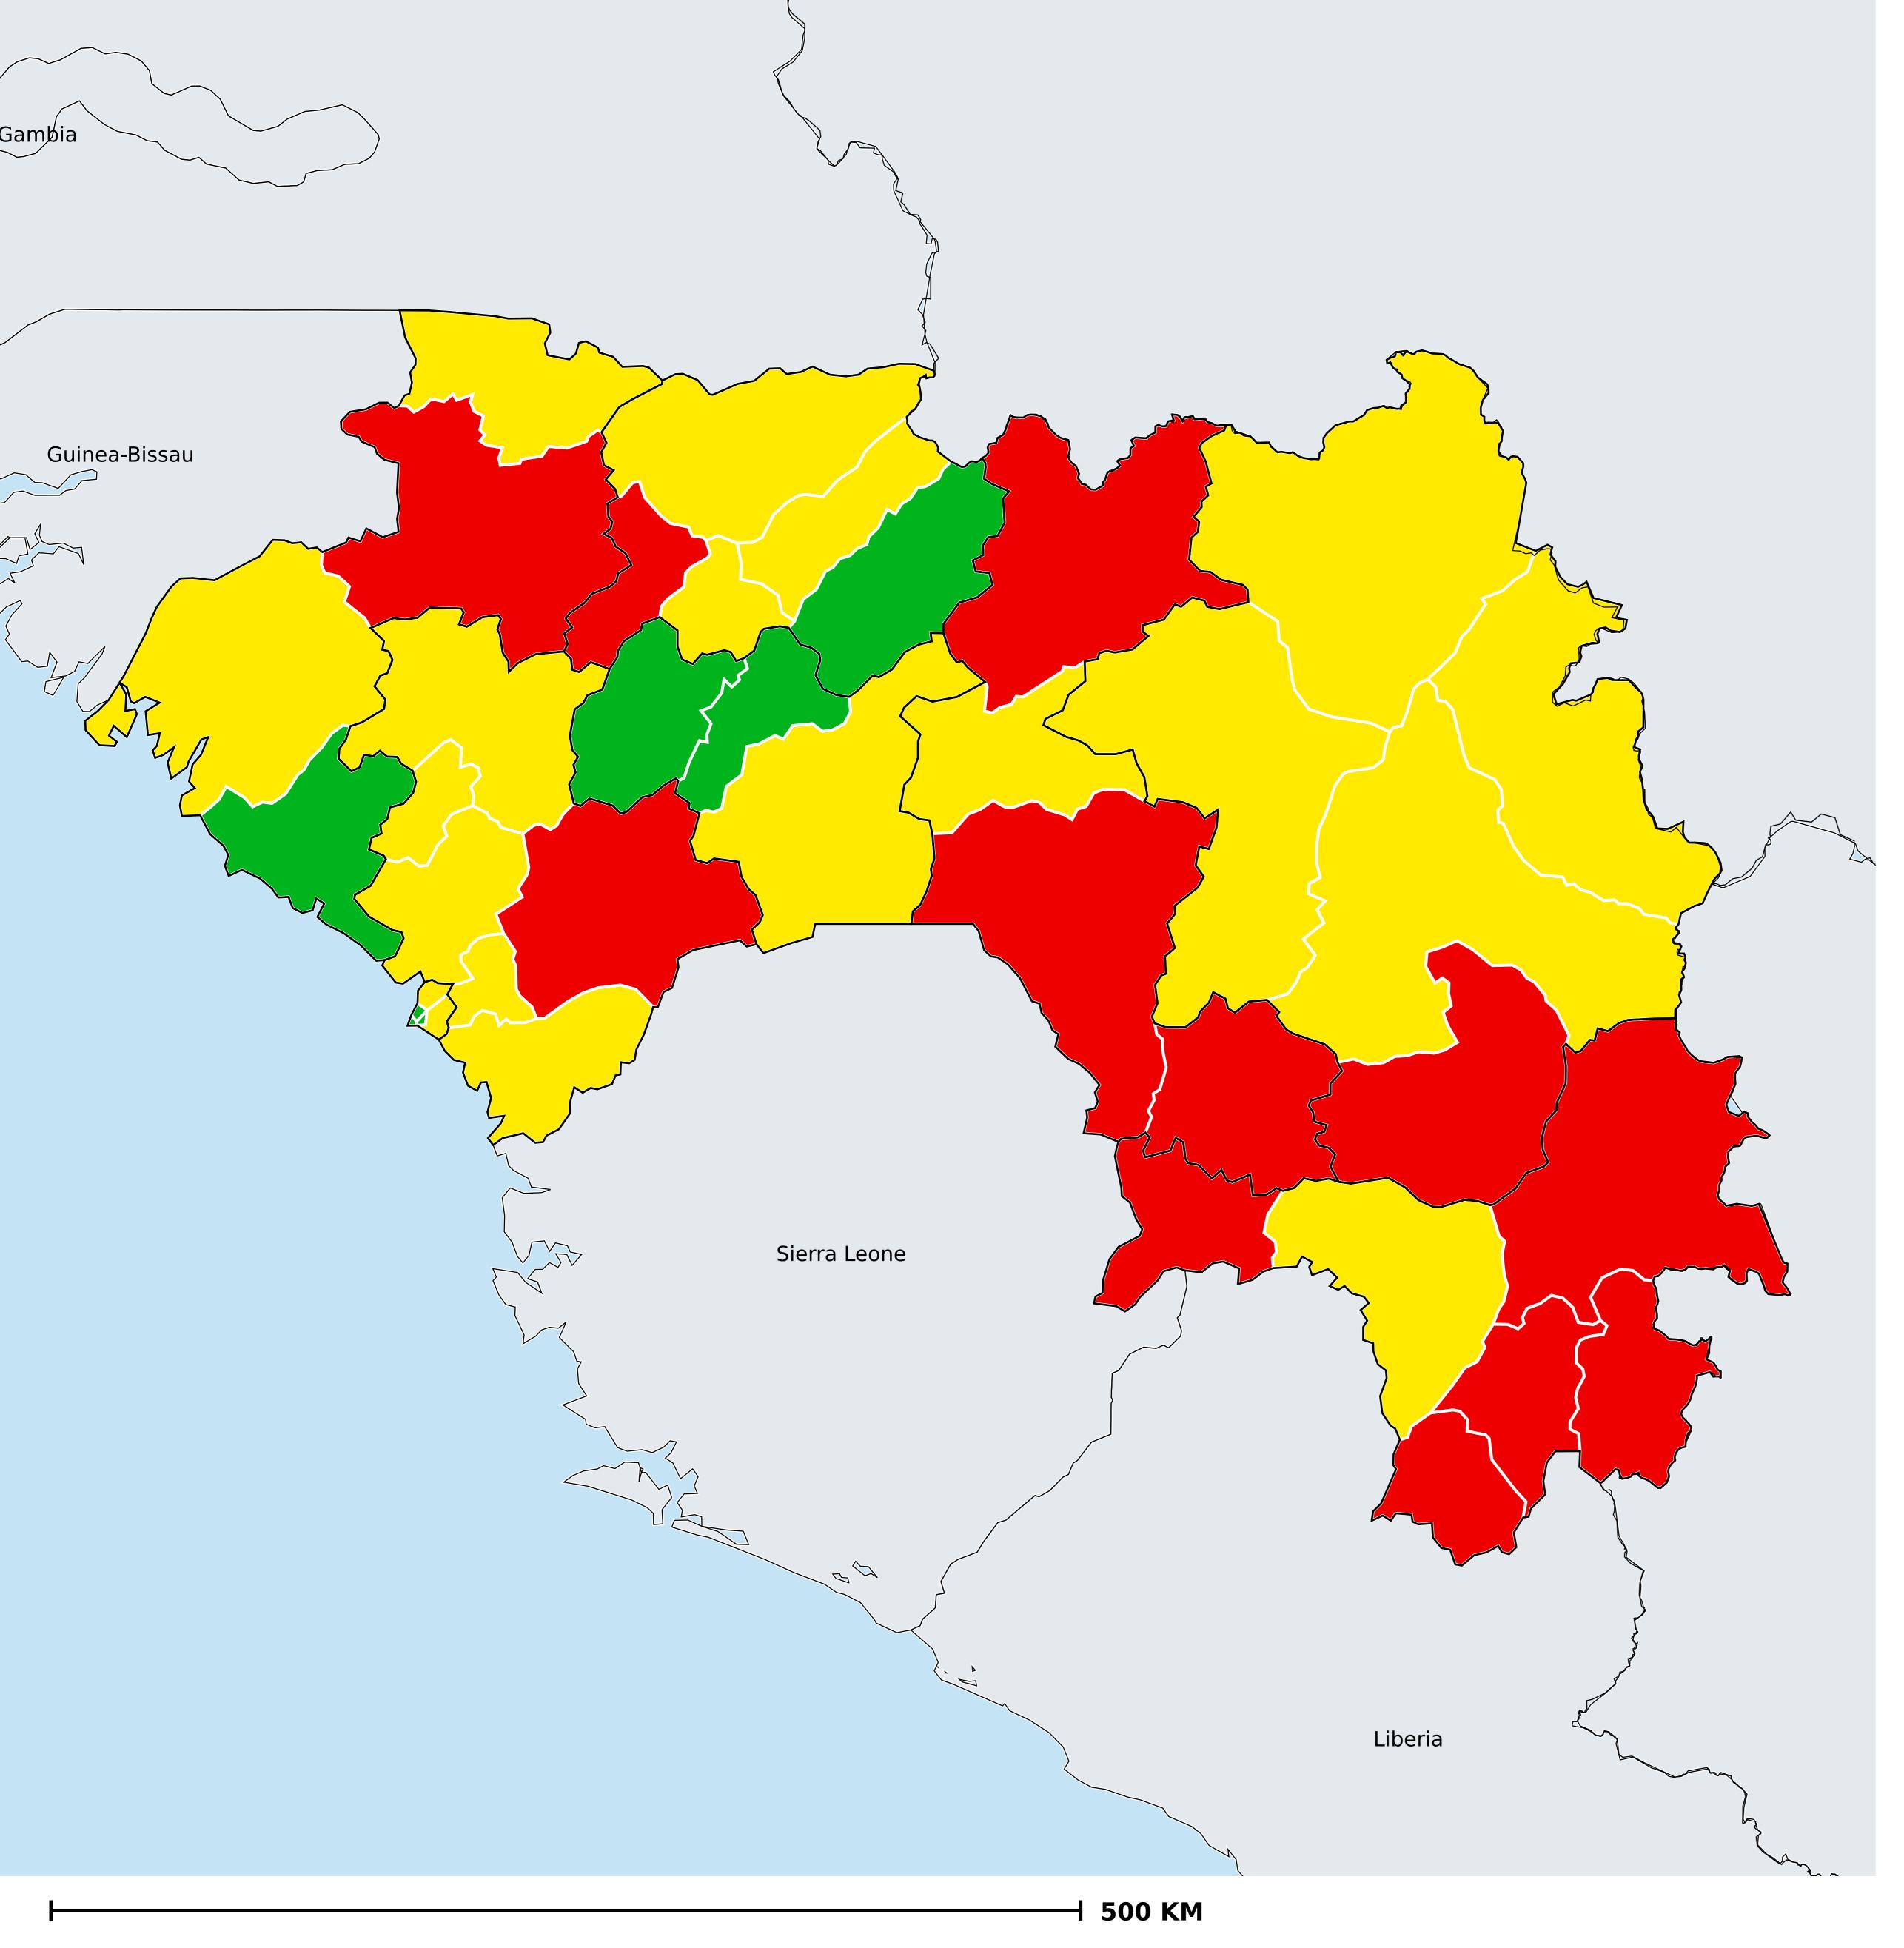

## Guinea (2015)

Geographic coverage - SAC MDA/PC coverage of Schistosomiasis

Schistosomiasis > MDA/PC coverage > Geographic coverage - SAC

Endemicity unknown
PC not required
PC delivered
PC not delivered - Low/Moderate endemicity
PC not delivered - High endemicity
No data available

Boundaries, names and designations used here do not imply expression of WHO opinion concerning the legal status of any country, territory or area, or of its authorities, or concerning delimitation of frontiers or boundaries. Dotted / dashed lines represent approximate border lines for which there may not yet be full agreement.

## **Data Source:**

Data provided by health ministries to ESPEN through WHO reporting processes. All reasonable precautions have been taken to verify this information

Copyright 2023 WHO. All rights reserved. Generated 18 September 2023