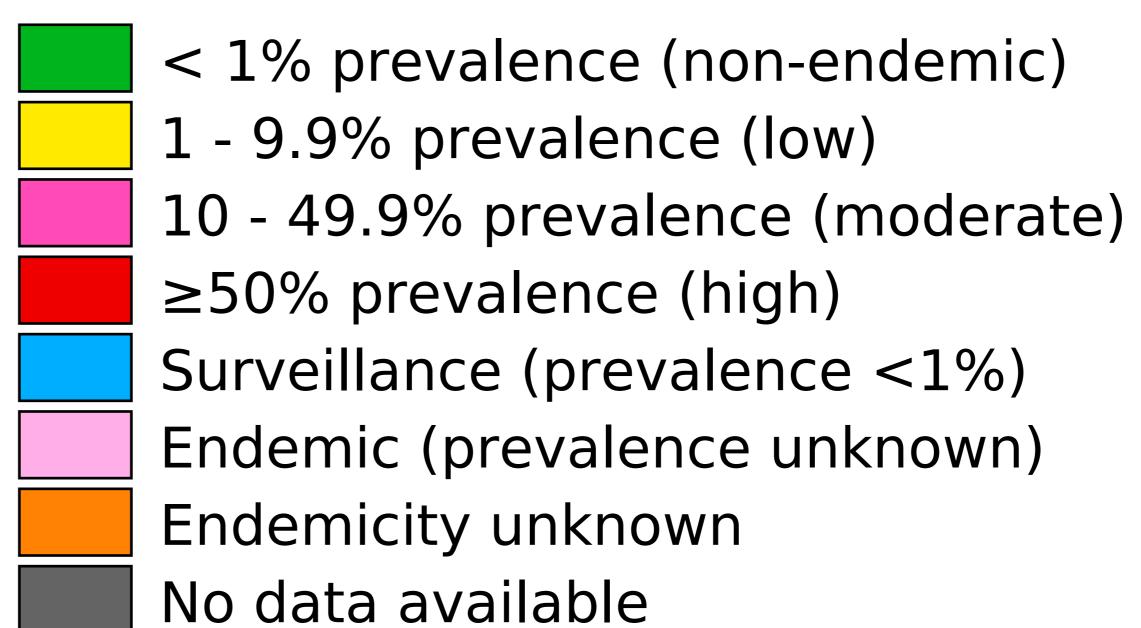

## Schistosomiasis > Endemicity

Boundaries, names and designations used here do not imply expression of WHO opinion concerning the legal status of any country, territory or area, or of its authorities, or concerning delimitation of frontiers or boundaries. Dotted / dashed lines represent approximate border lines for which there may not yet be full agreement.