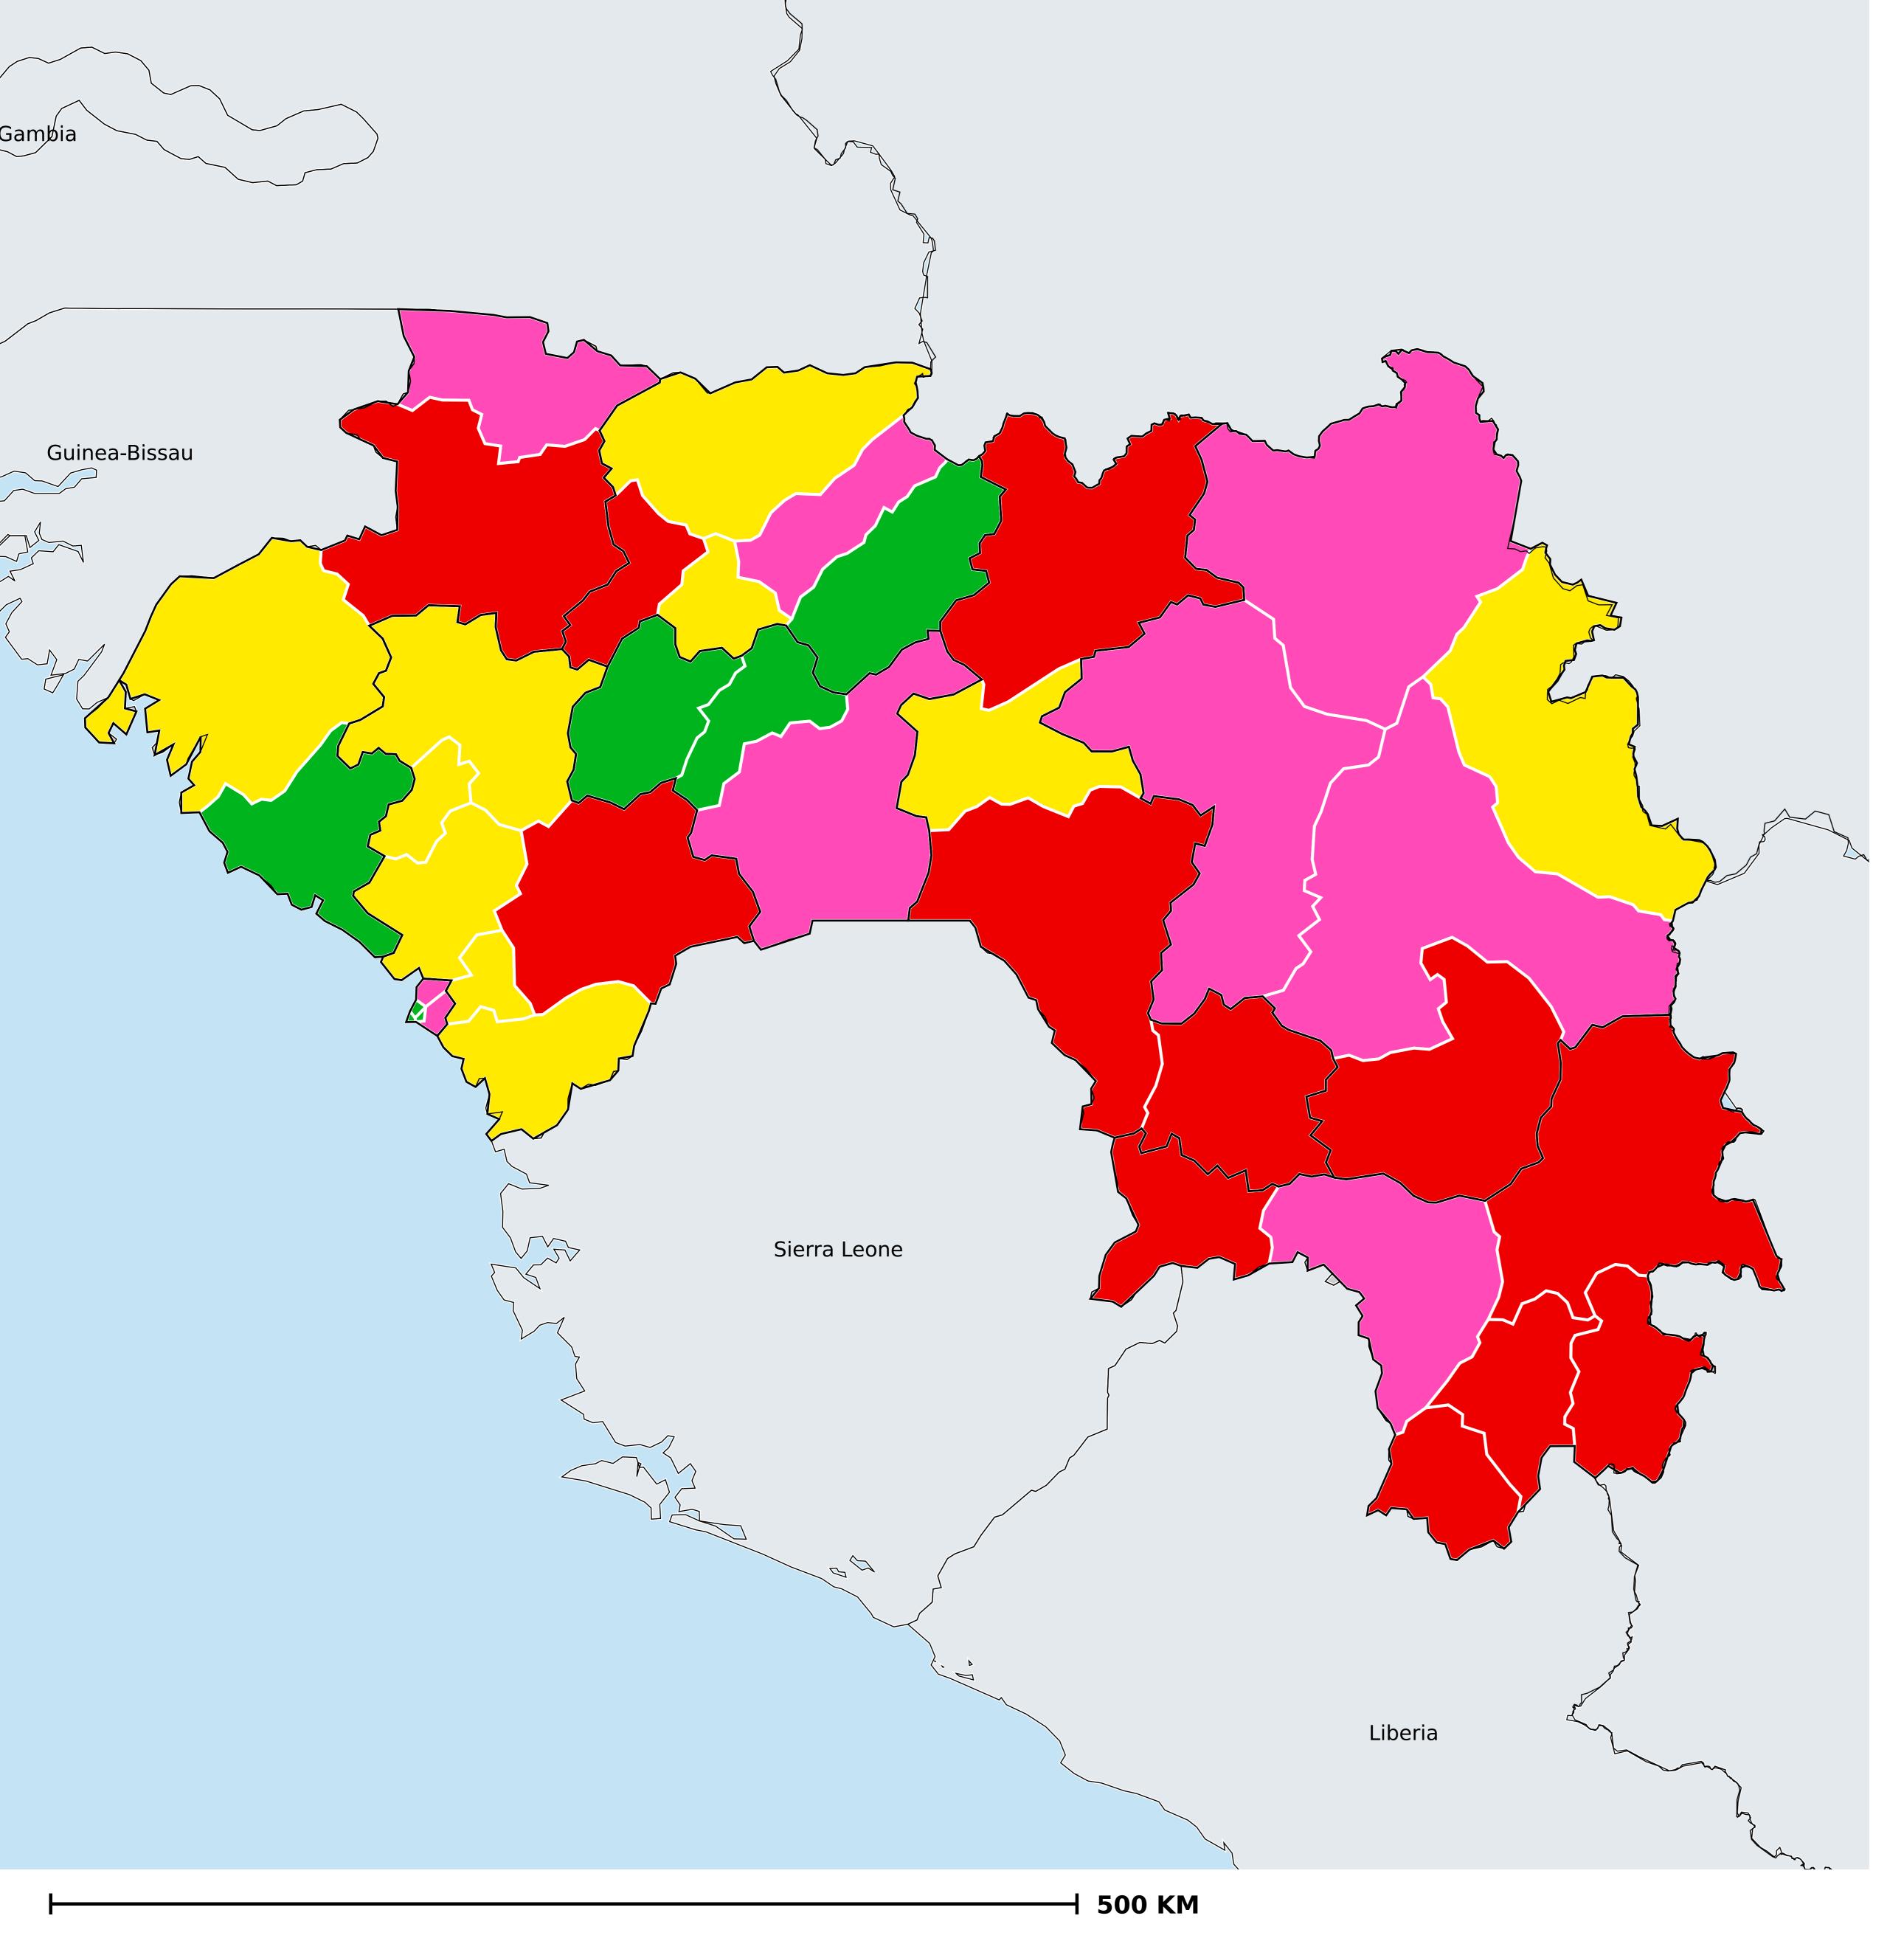

## Guinea (2021)

## Status of Schistosomiasis Elimination

## Schistosomiasis > Endemicity

Boundaries, names and designations used here do not imply expression of WHO opinion concerning the legal status of any country, territory or area, or of its authorities, or concerning delimitation of frontiers or boundaries. Dotted / dashed lines represent approximate border lines for which there may not yet be full agreement.

## **Data Source:**

Data provided by health ministries to ESPEN through WHO reporting processes. All reasonable precautions have been taken to verify this information

Copyright 2024 WHO. All rights reserved. Generated 26 January 2024