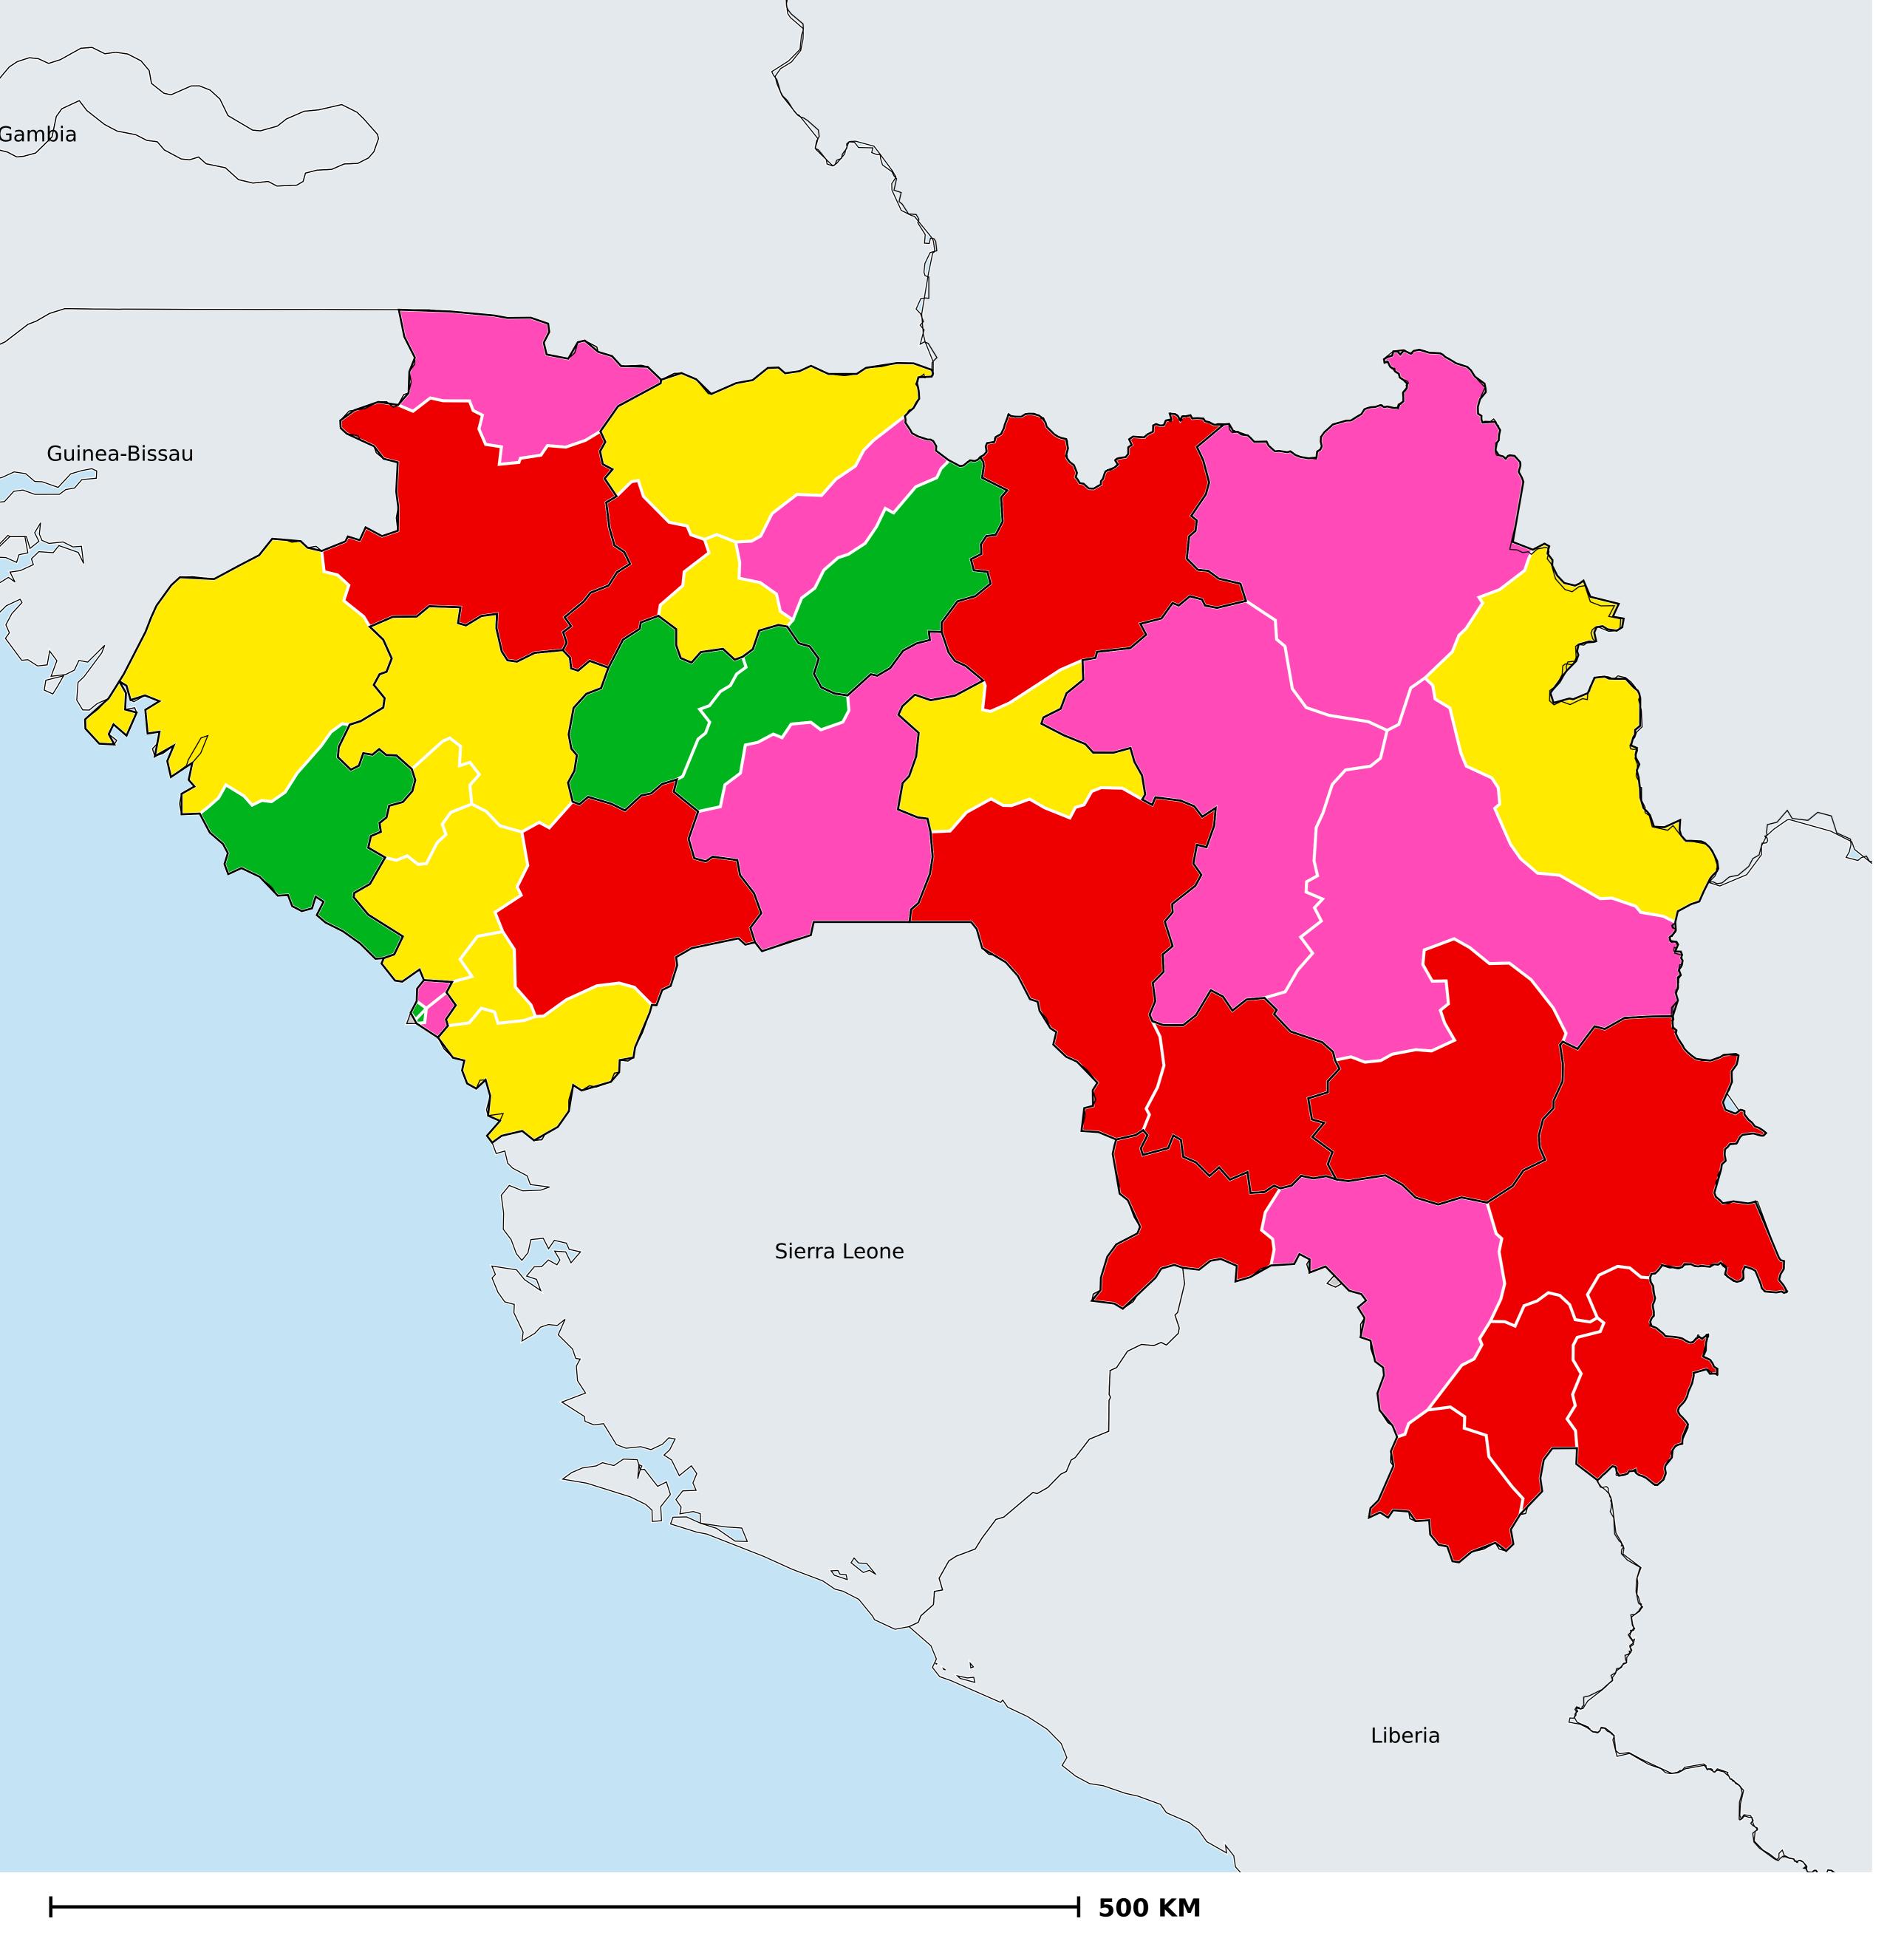

## Guinea (2016)

## Status of Schistosomiasis Elimination

## Schistosomiasis > Endemicity

Boundaries, names and designations used here do not imply expression of WHO opinion concerning the legal status of any country, territory or area, or of its authorities, or concerning delimitation of frontiers or boundaries. Dotted / dashed lines represent approximate border lines for which there may not yet be full agreement.

## **Data Source:**

Data provided by health ministries to ESPEN through WHO reporting processes. All reasonable precautions have been taken to verify this information

Copyright 2023 WHO. All rights reserved. Generated 18 September 2023