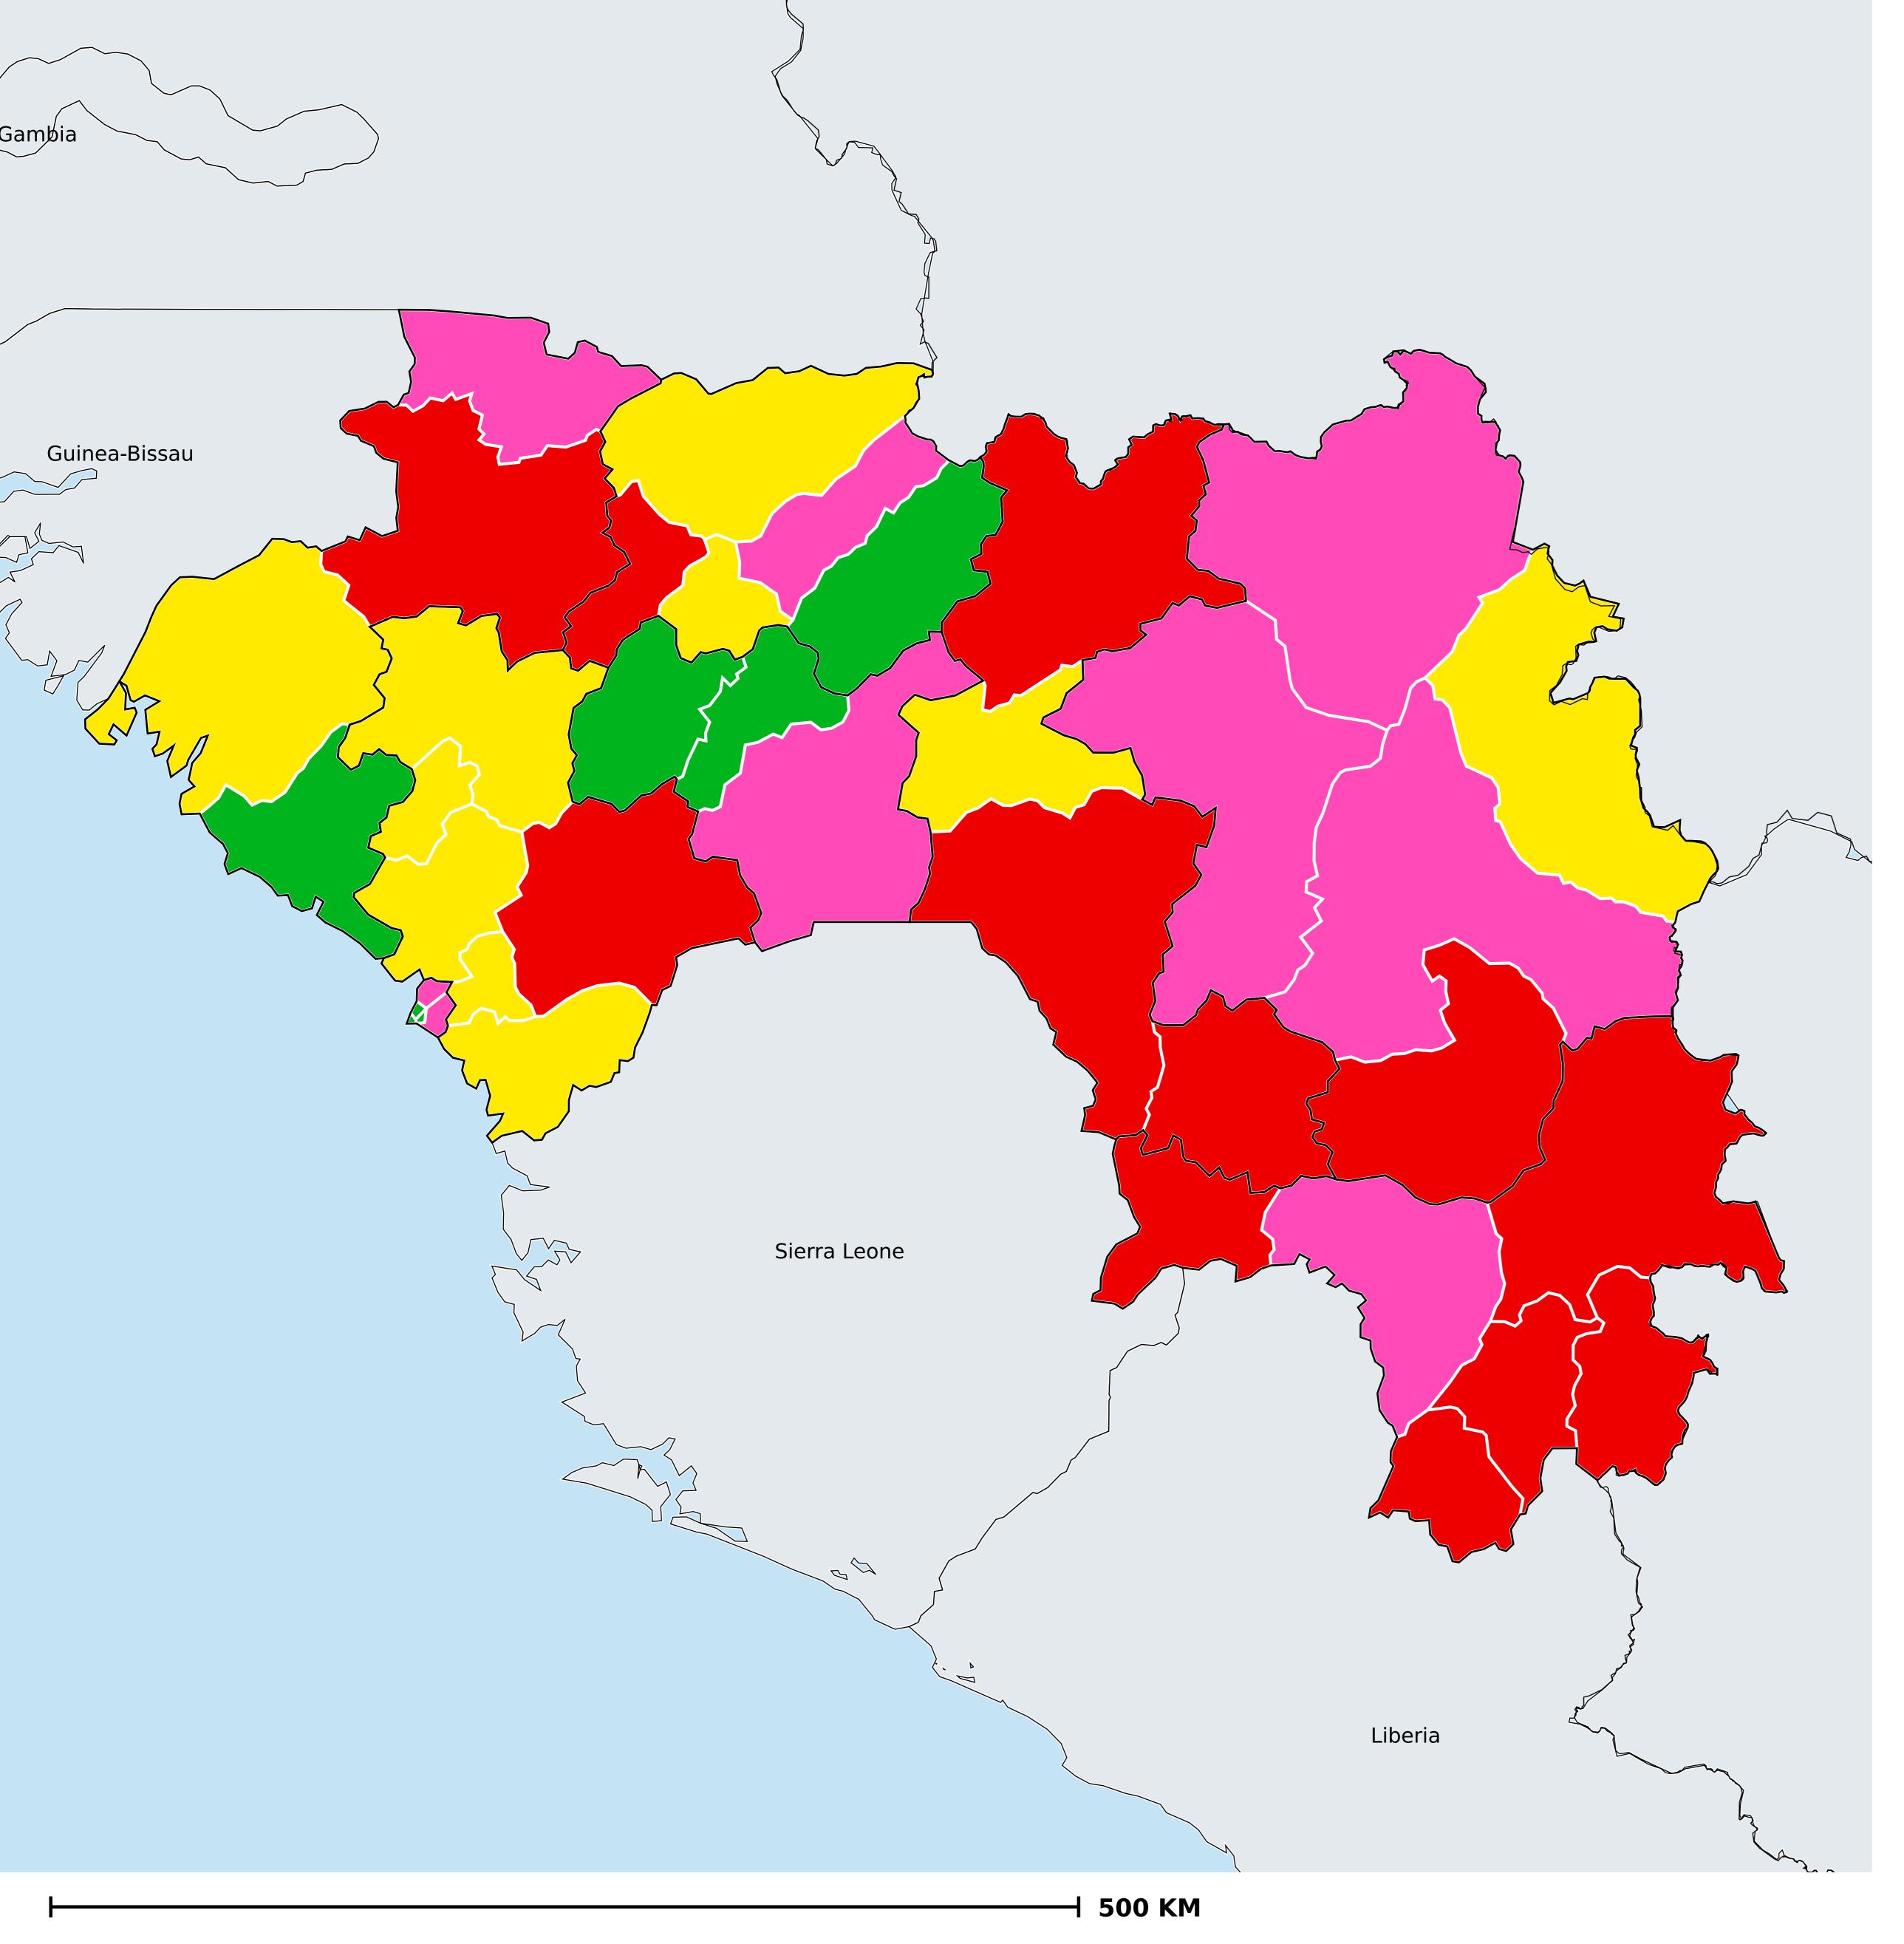

## Guinea (2015)

## Status of Schistosomiasis Elimination

## Schistosomiasis > Endemicity

Boundaries, names and designations used here do not imply expression of WHO opinion concerning the legal status of any country, territory or area, or of its authorities, or concerning delimitation of frontiers or boundaries. Dotted / dashed lines represent approximate border lines for which there may not yet be full agreement.

## **Data Source:**

Data provided by health ministries to ESPEN through WHO reporting processes. All reasonable precautions have been taken to verify this information

Copyright 2023 WHO. All rights reserved. Generated 18 September 2023