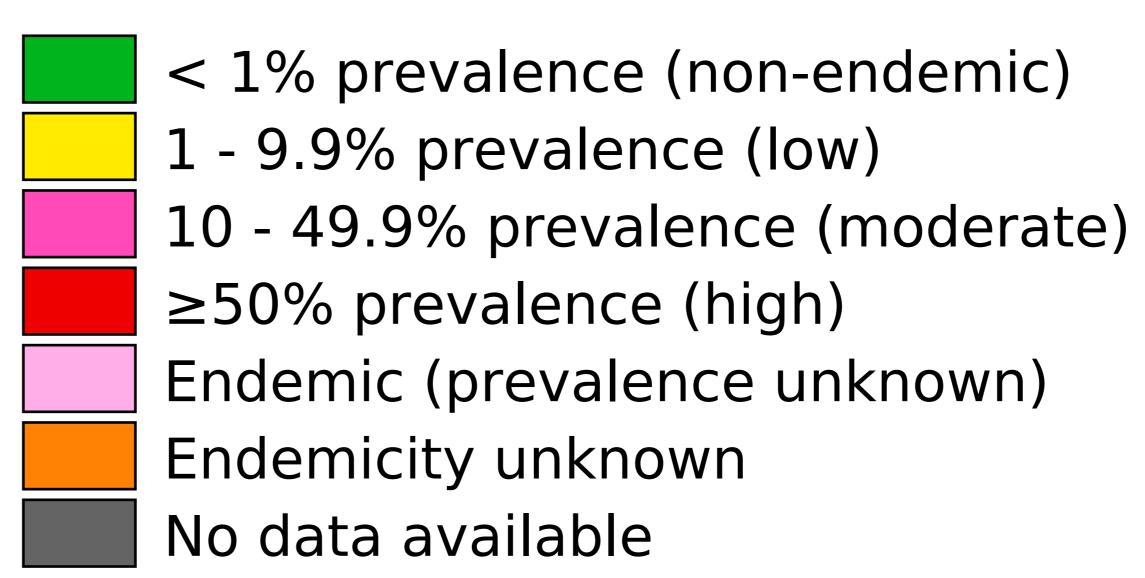

## Schistosomiasis > Endemicity

Boundaries, names and designations used here do not imply expression of WHO opinion concerning the legal status of any country, territory or area, or of its authorities, or concerning delimitation of frontiers or boundaries. Dotted / dashed lines represent approximate border lines for which there may not yet be full agreement.